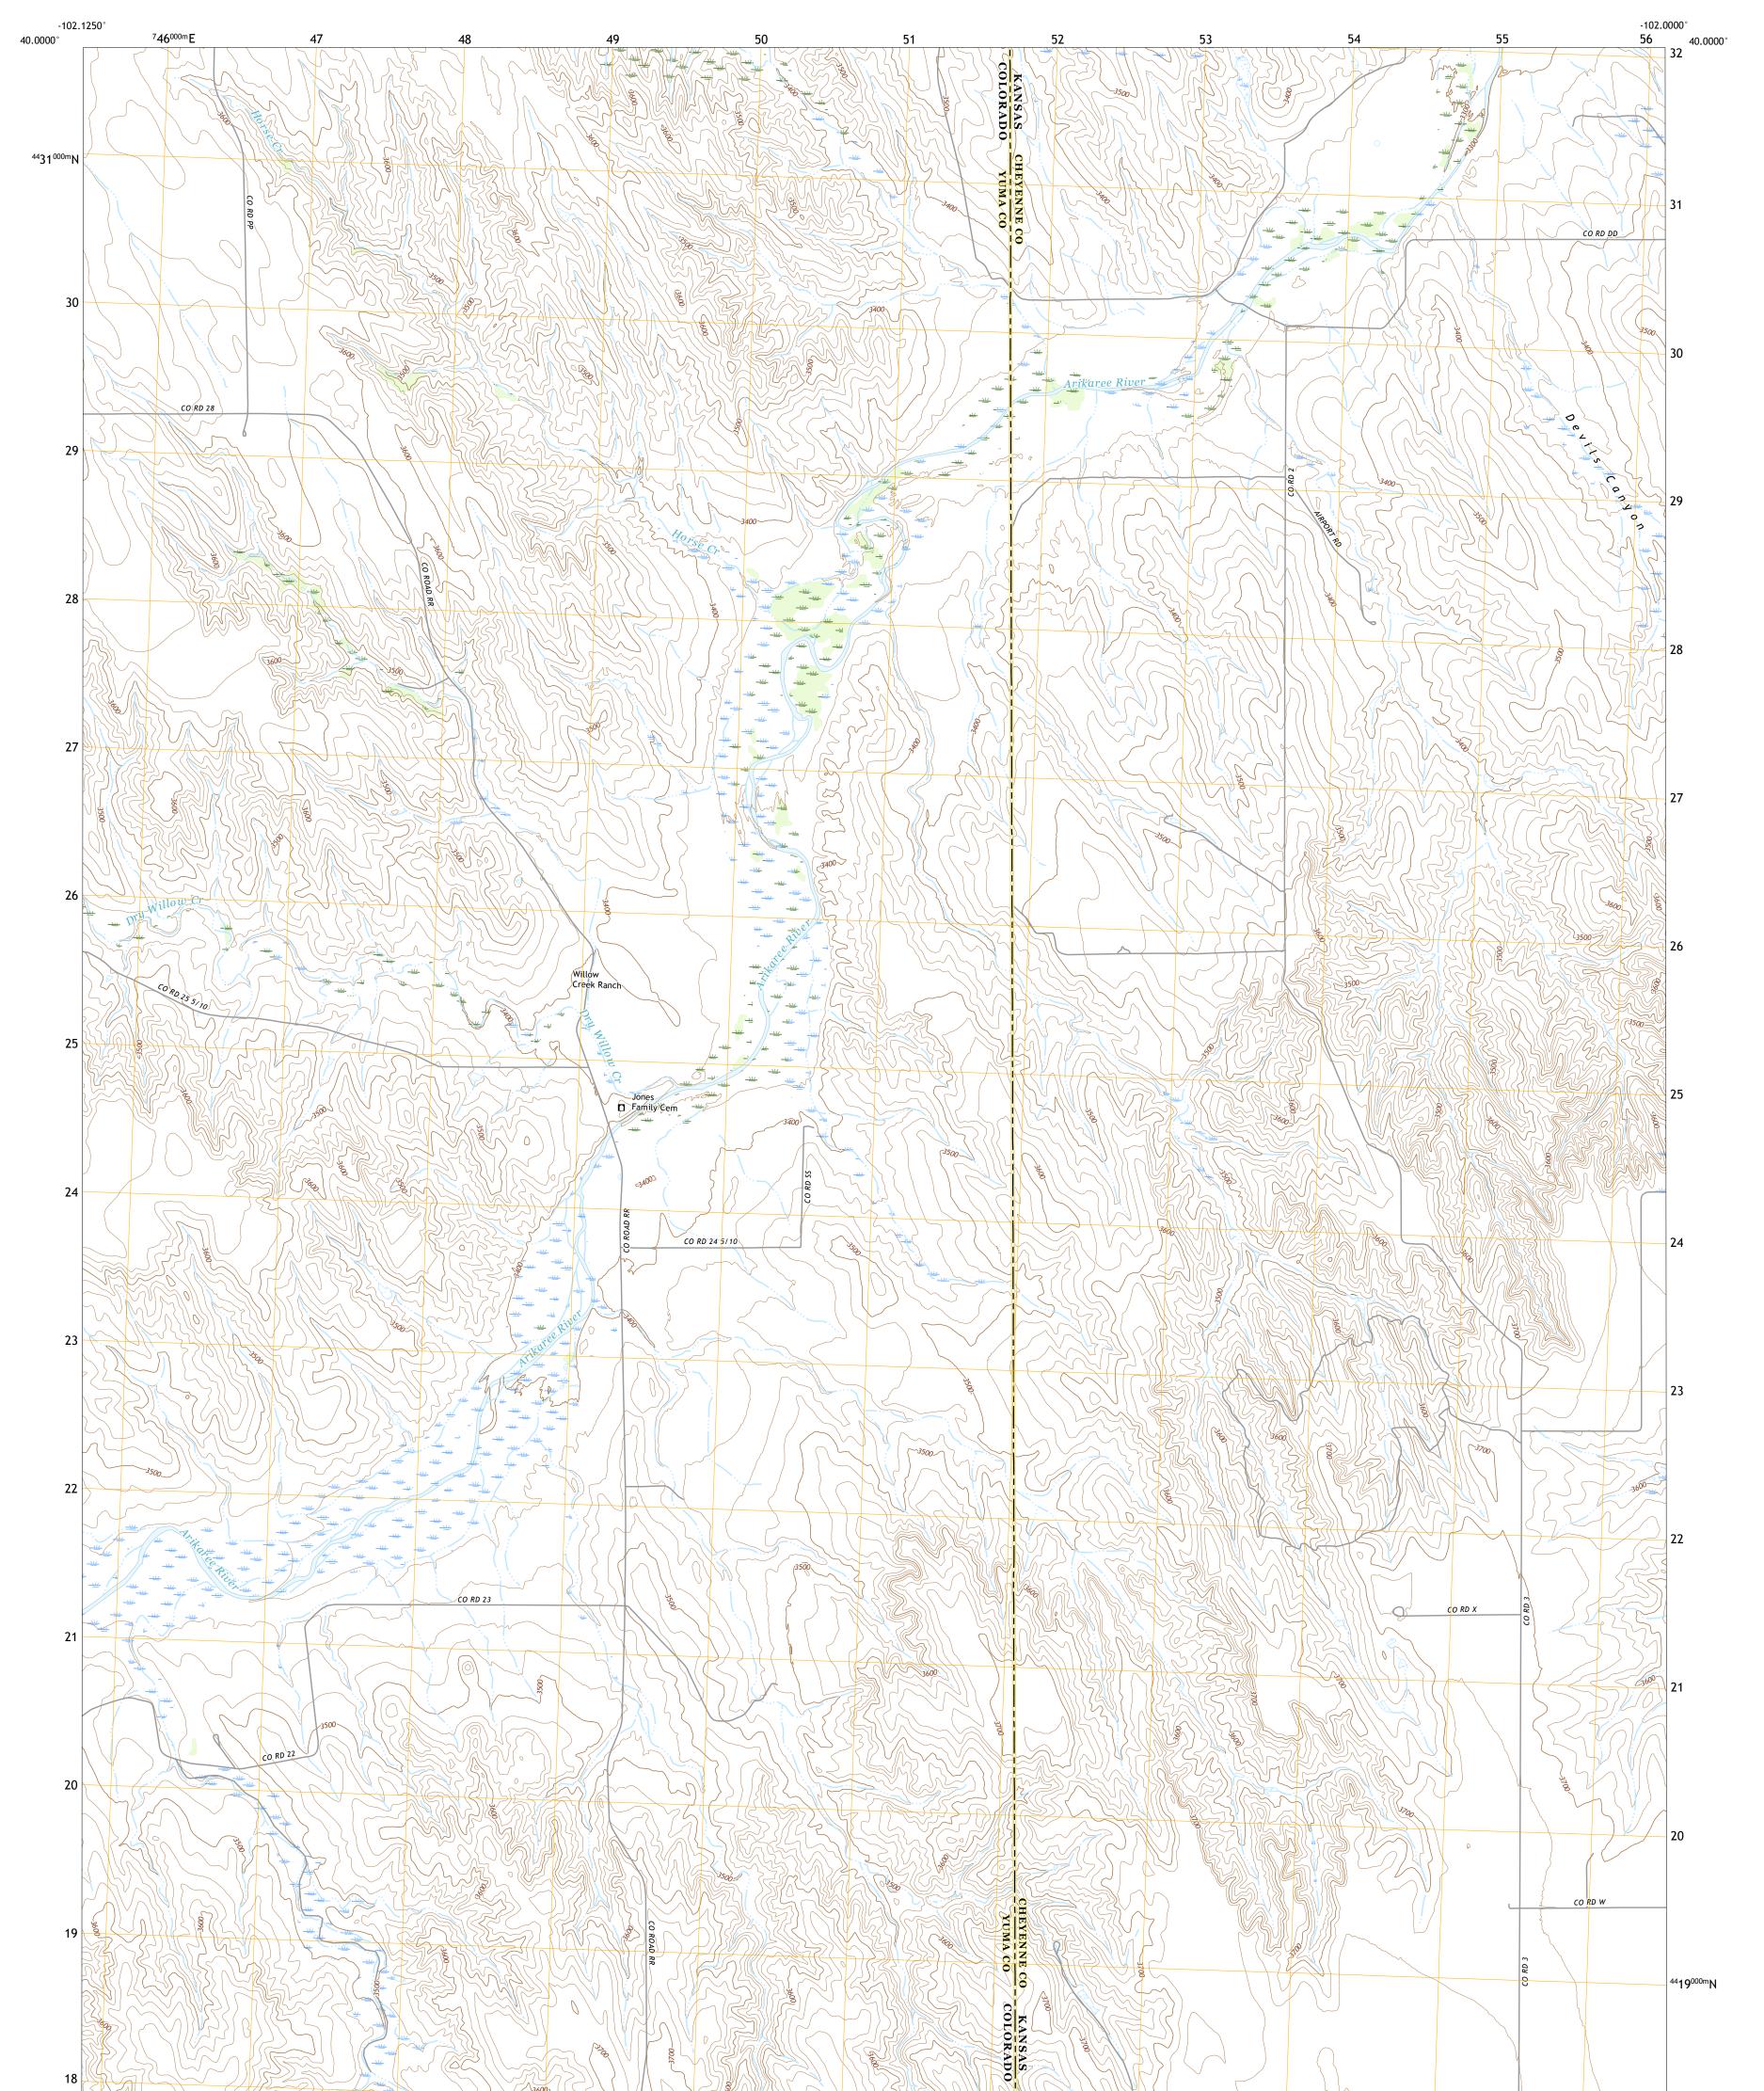

## U.S. DEPARTMENT OF THE INTERIOR U.S. GEOLOGICAL SURVEY

WILLOW CREEK RANCH QUADRANGLE COLORADO - KANSAS 7.5-MINUTE SERIES

Produced by the United States Geological Survey North American Datum of 1983 (NAD83) World Geodetic System of 1984 (WGS84). Projection and 1 000-meter grid:Universal Transverse Mercator, Zone 135 This map is not a legal document. Boundaries may be generalized for this map scale. Private lands within government reservations may not be shown. Obtain permission before entering private lands.

Imagery......NAIP, August 2017 - October 2017Roads......U.S.CensusNames......GNIS, 2006 - 2017Hydrography.....National Hydrography Dataset, 2002 - 2018Contours.....National Elevation Dataset, 2007 - 2018Boundaries.....Multiple sources; see metadata file 2017 - 2018Public Land Survey System......BLM, 2016 - 2018Wetlands.....FWS National Wetlands Inventory 1975 - 1985