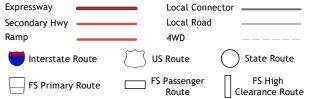

GI

DD

DC

0°16′ 5 MILS

ROAD CLASSIFICATION

Check with local Forest Service unit for current travel conditions and restrictions.

WITCHER MOUNTAIN, CO

2022