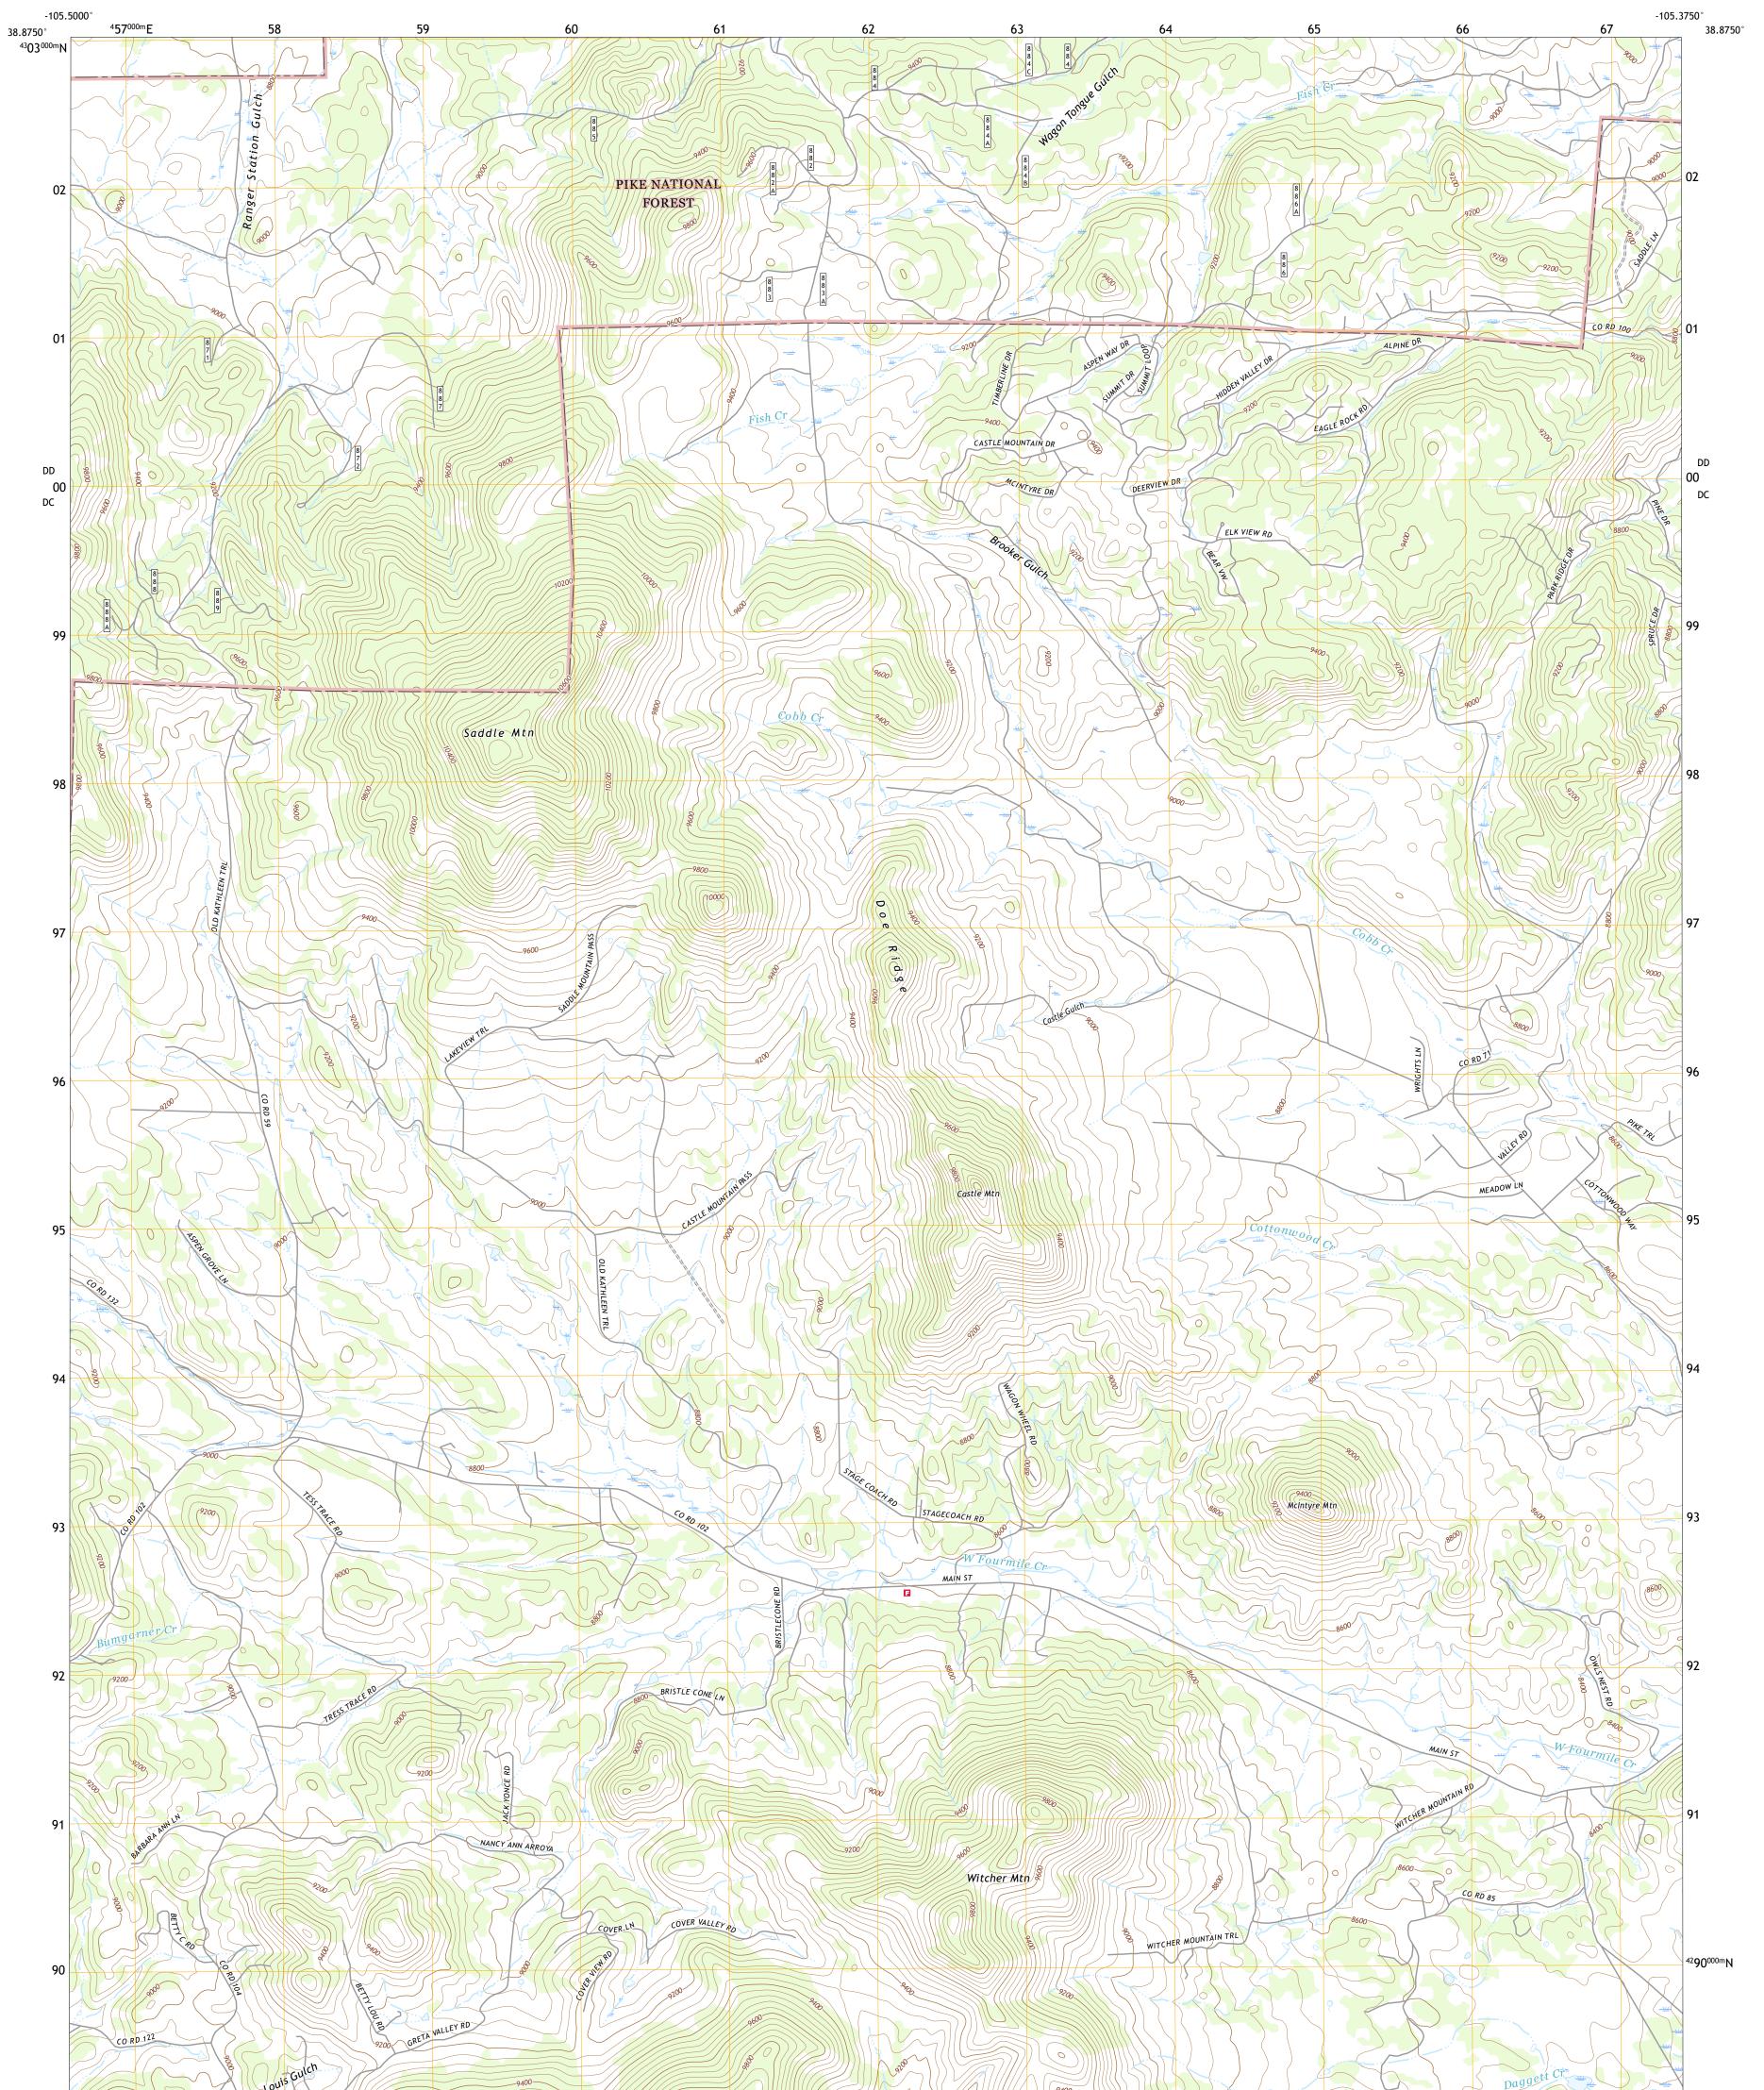

WITCHER MOUNTAIN QUADRANGLE COLORADO - PARK COUNTY 7.5-MINUTE SERIES

Produced by the United States Geological Survey North American Datum of 1983 (NAD83) World Geodetic System of 1984 (WGS84). Projection and 1 000-meter grid:Universal Transverse Mercator, Zone 135 This map is not a legal document. Boundaries may be generalized for this map scale. Private lands within government reservations may not be shown. Obtain permission before entering private lands.

GI

DD

DC

0°16′ 5 MILS

ROAD CLASSIFICATION

Check with local Forest Service unit for current travel conditions and restrictions.

WITCHER MOUNTAIN, CO

2022