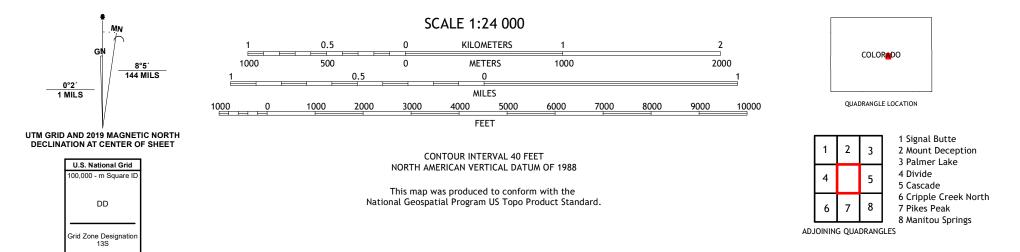

## U.S. DEPARTMENT OF THE INTERIOR U.S. GEOLOGICAL SURVEY

ULST SCHARE

WOODLAND PARK QUADRANGLE COLORADO 7.5-MINUTE SERIES

Produced by the United States Geological Survey North American Datum of 1983 (NAD83) World Geodetic System of 1984 (WGS84). Projection and 1 000-meter grid:Universal Transverse Mercator, Zone 13S This map is not a legal document. Boundaries may be generalized for this map scale. Private lands within government reservations may not be shown. Obtain permission before entering private lands.