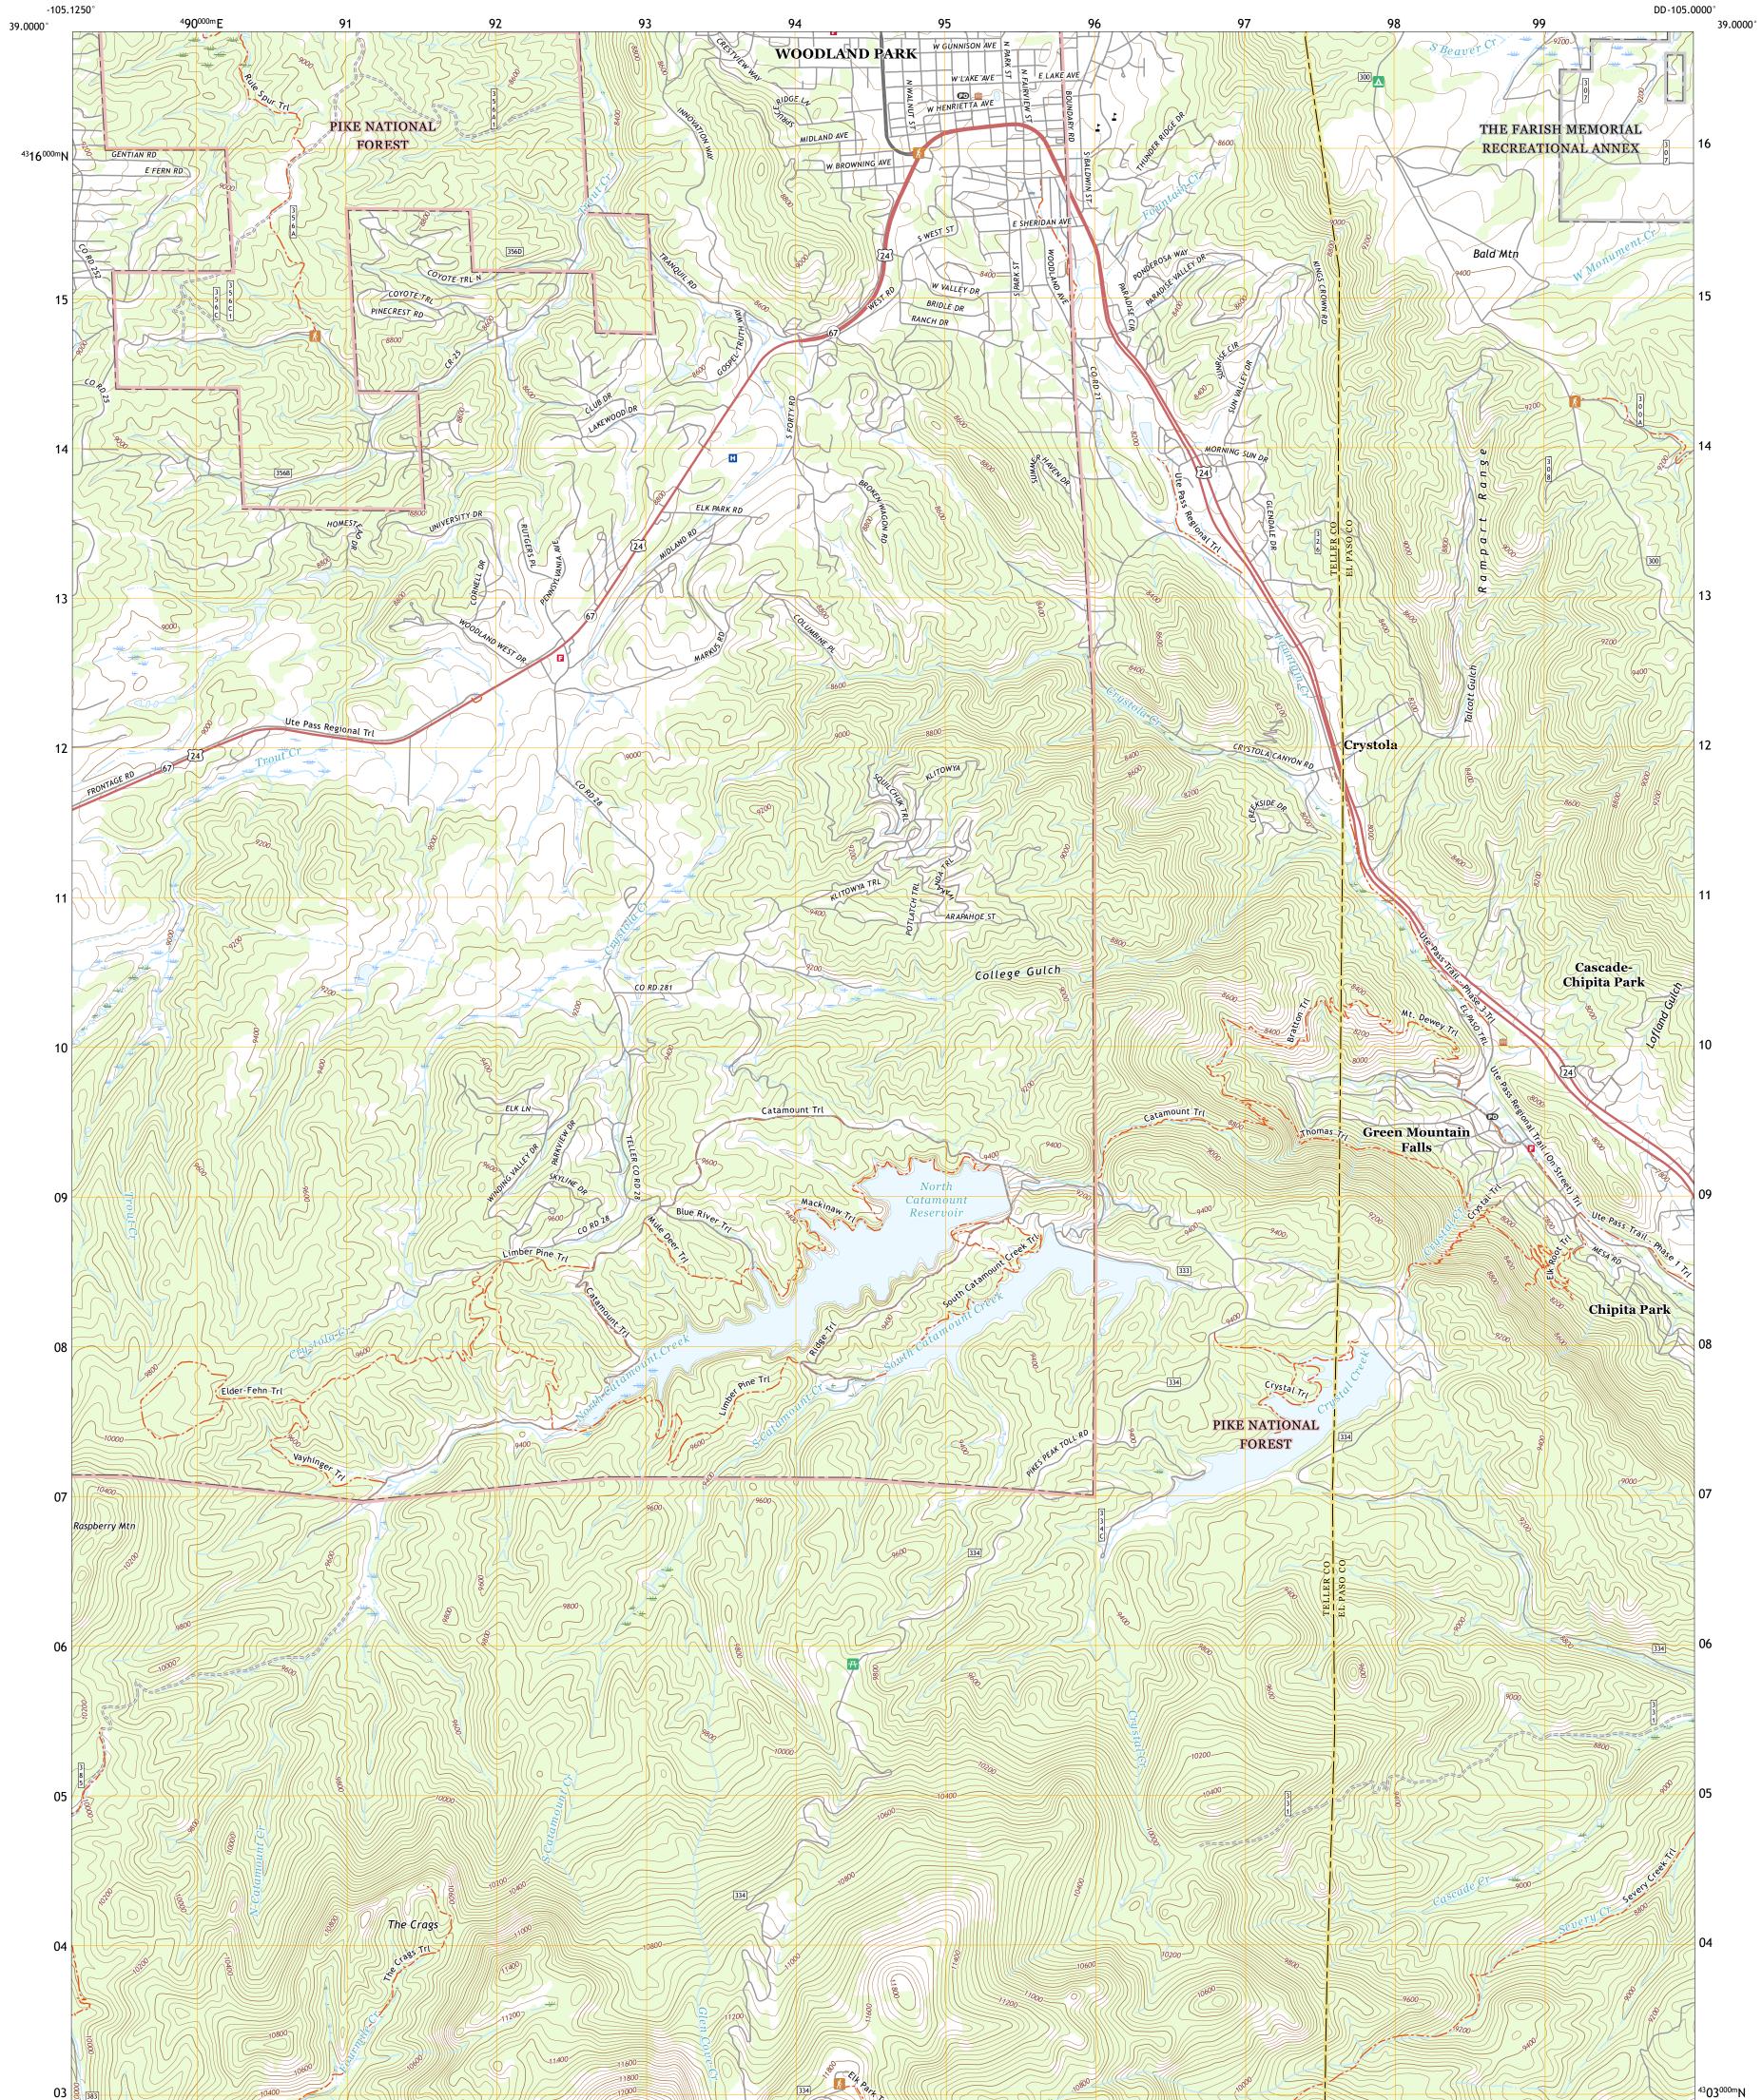

## U.S. DEPARTMENT OF THE INTERIOR U.S. GEOLOGICAL SURVEY

ULST SCHARE

WOODLAND PARK QUADRANGLE COLORADO 7.5-MINUTE SERIES

Produced by the United States Geological Survey North American Datum of 1983 (NAD83) World Geodetic System of 1984 (WGS84). Projection and 1 000-meter grid:Universal Transverse Mercator, Zone 13S This map is not a legal document. Boundaries may be generalized for this map scale. Private lands within government reservations may not be shown. Obtain permission before entering private lands.

WOODLAND PARK, CO

2022