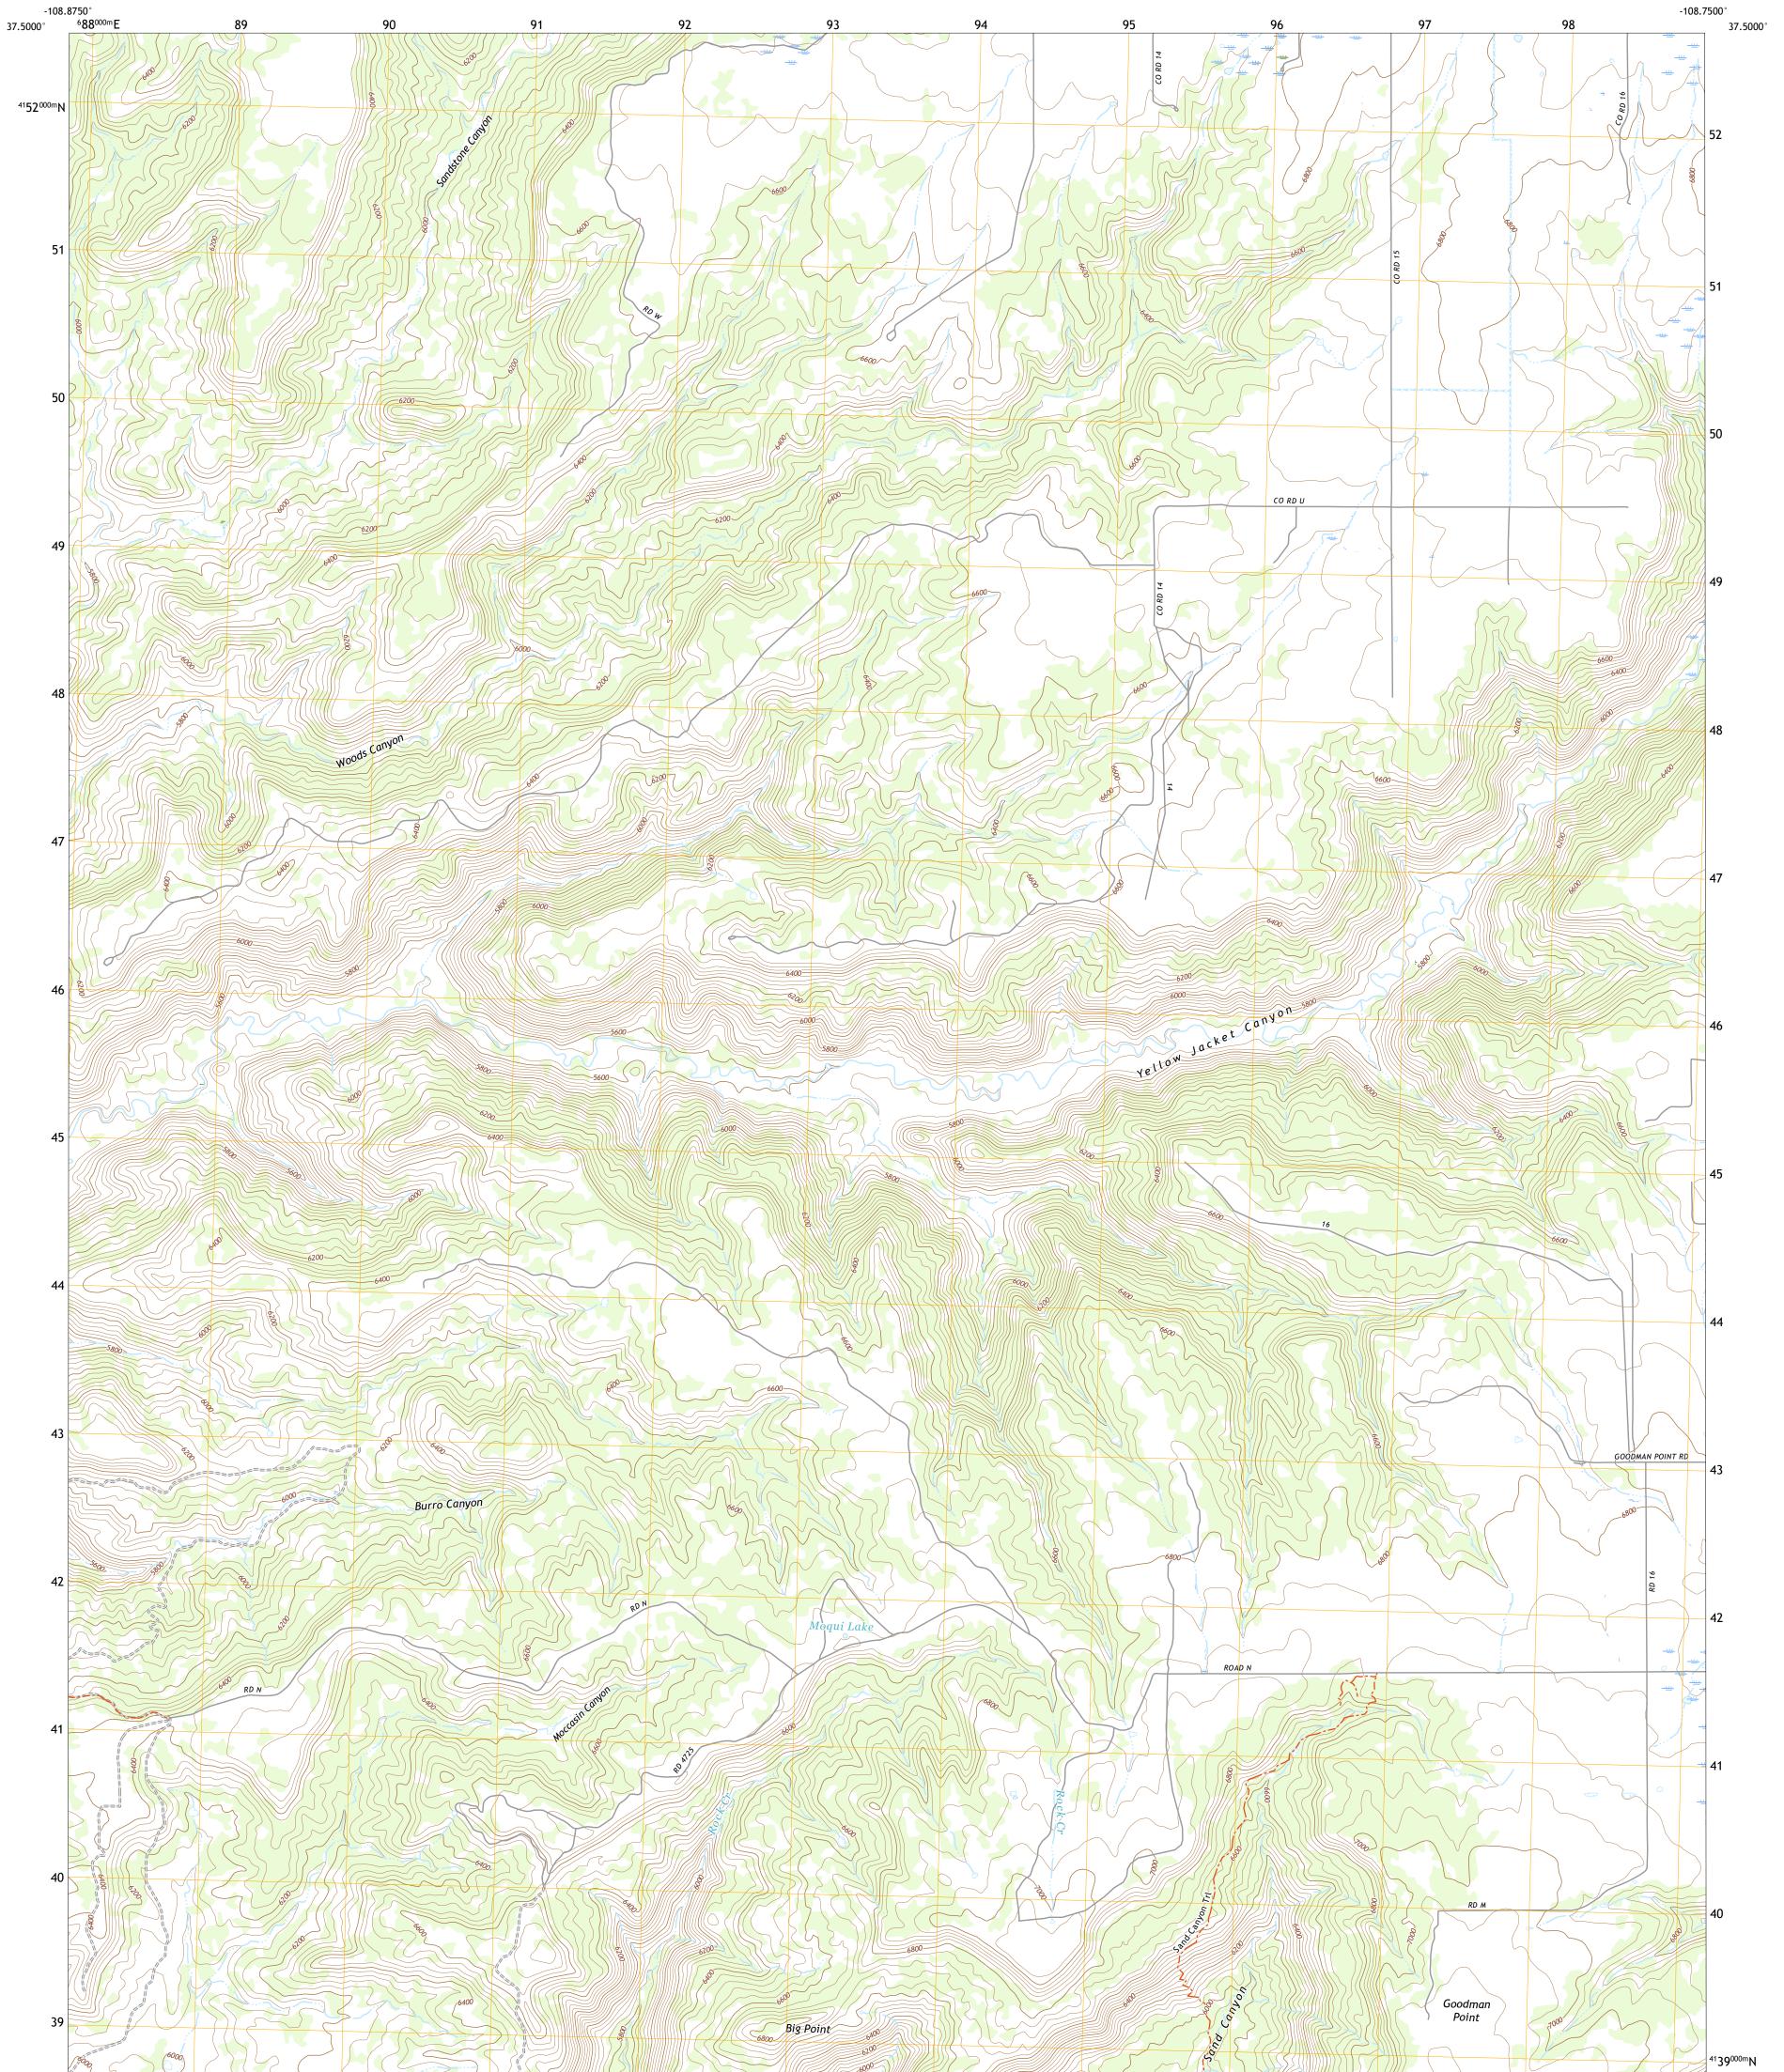

## U.S. DEPARTMENT OF THE INTERIOR U.S. GEOLOGICAL SURVEY

WOODS CANYON QUADRANGLE COLORADO - MONTEZUMA COUNTY 7.5-MINUTE SERIES

**Produced by the United States Geological Survey** North American Datum of 1983 (NAD83) World Geodetic System of 1984 (WGS84). Projection and 1 000-meter grid:Universal Transverse Mercator, Zone 12S This map is not a legal document. Boundaries may be generalized for this map scale. Private lands within government reservations may not be shown. Obtain permission before entering private lands.

Imagery.NAIP, September 2017 - January 2018Roads.U.S.CensusBureau,2016Names.........GNIS, 1978 - 2018Hydrography.NationalHydrography Dataset,2003 - 2020Contours......NationalElevationDataset,2005Boundaries......Multiple sources; seemetadata file2019 - 2021PublicLandSurveySystem.......BLM,2021Wetlands.......FWSNationalWetlandsInventory1983