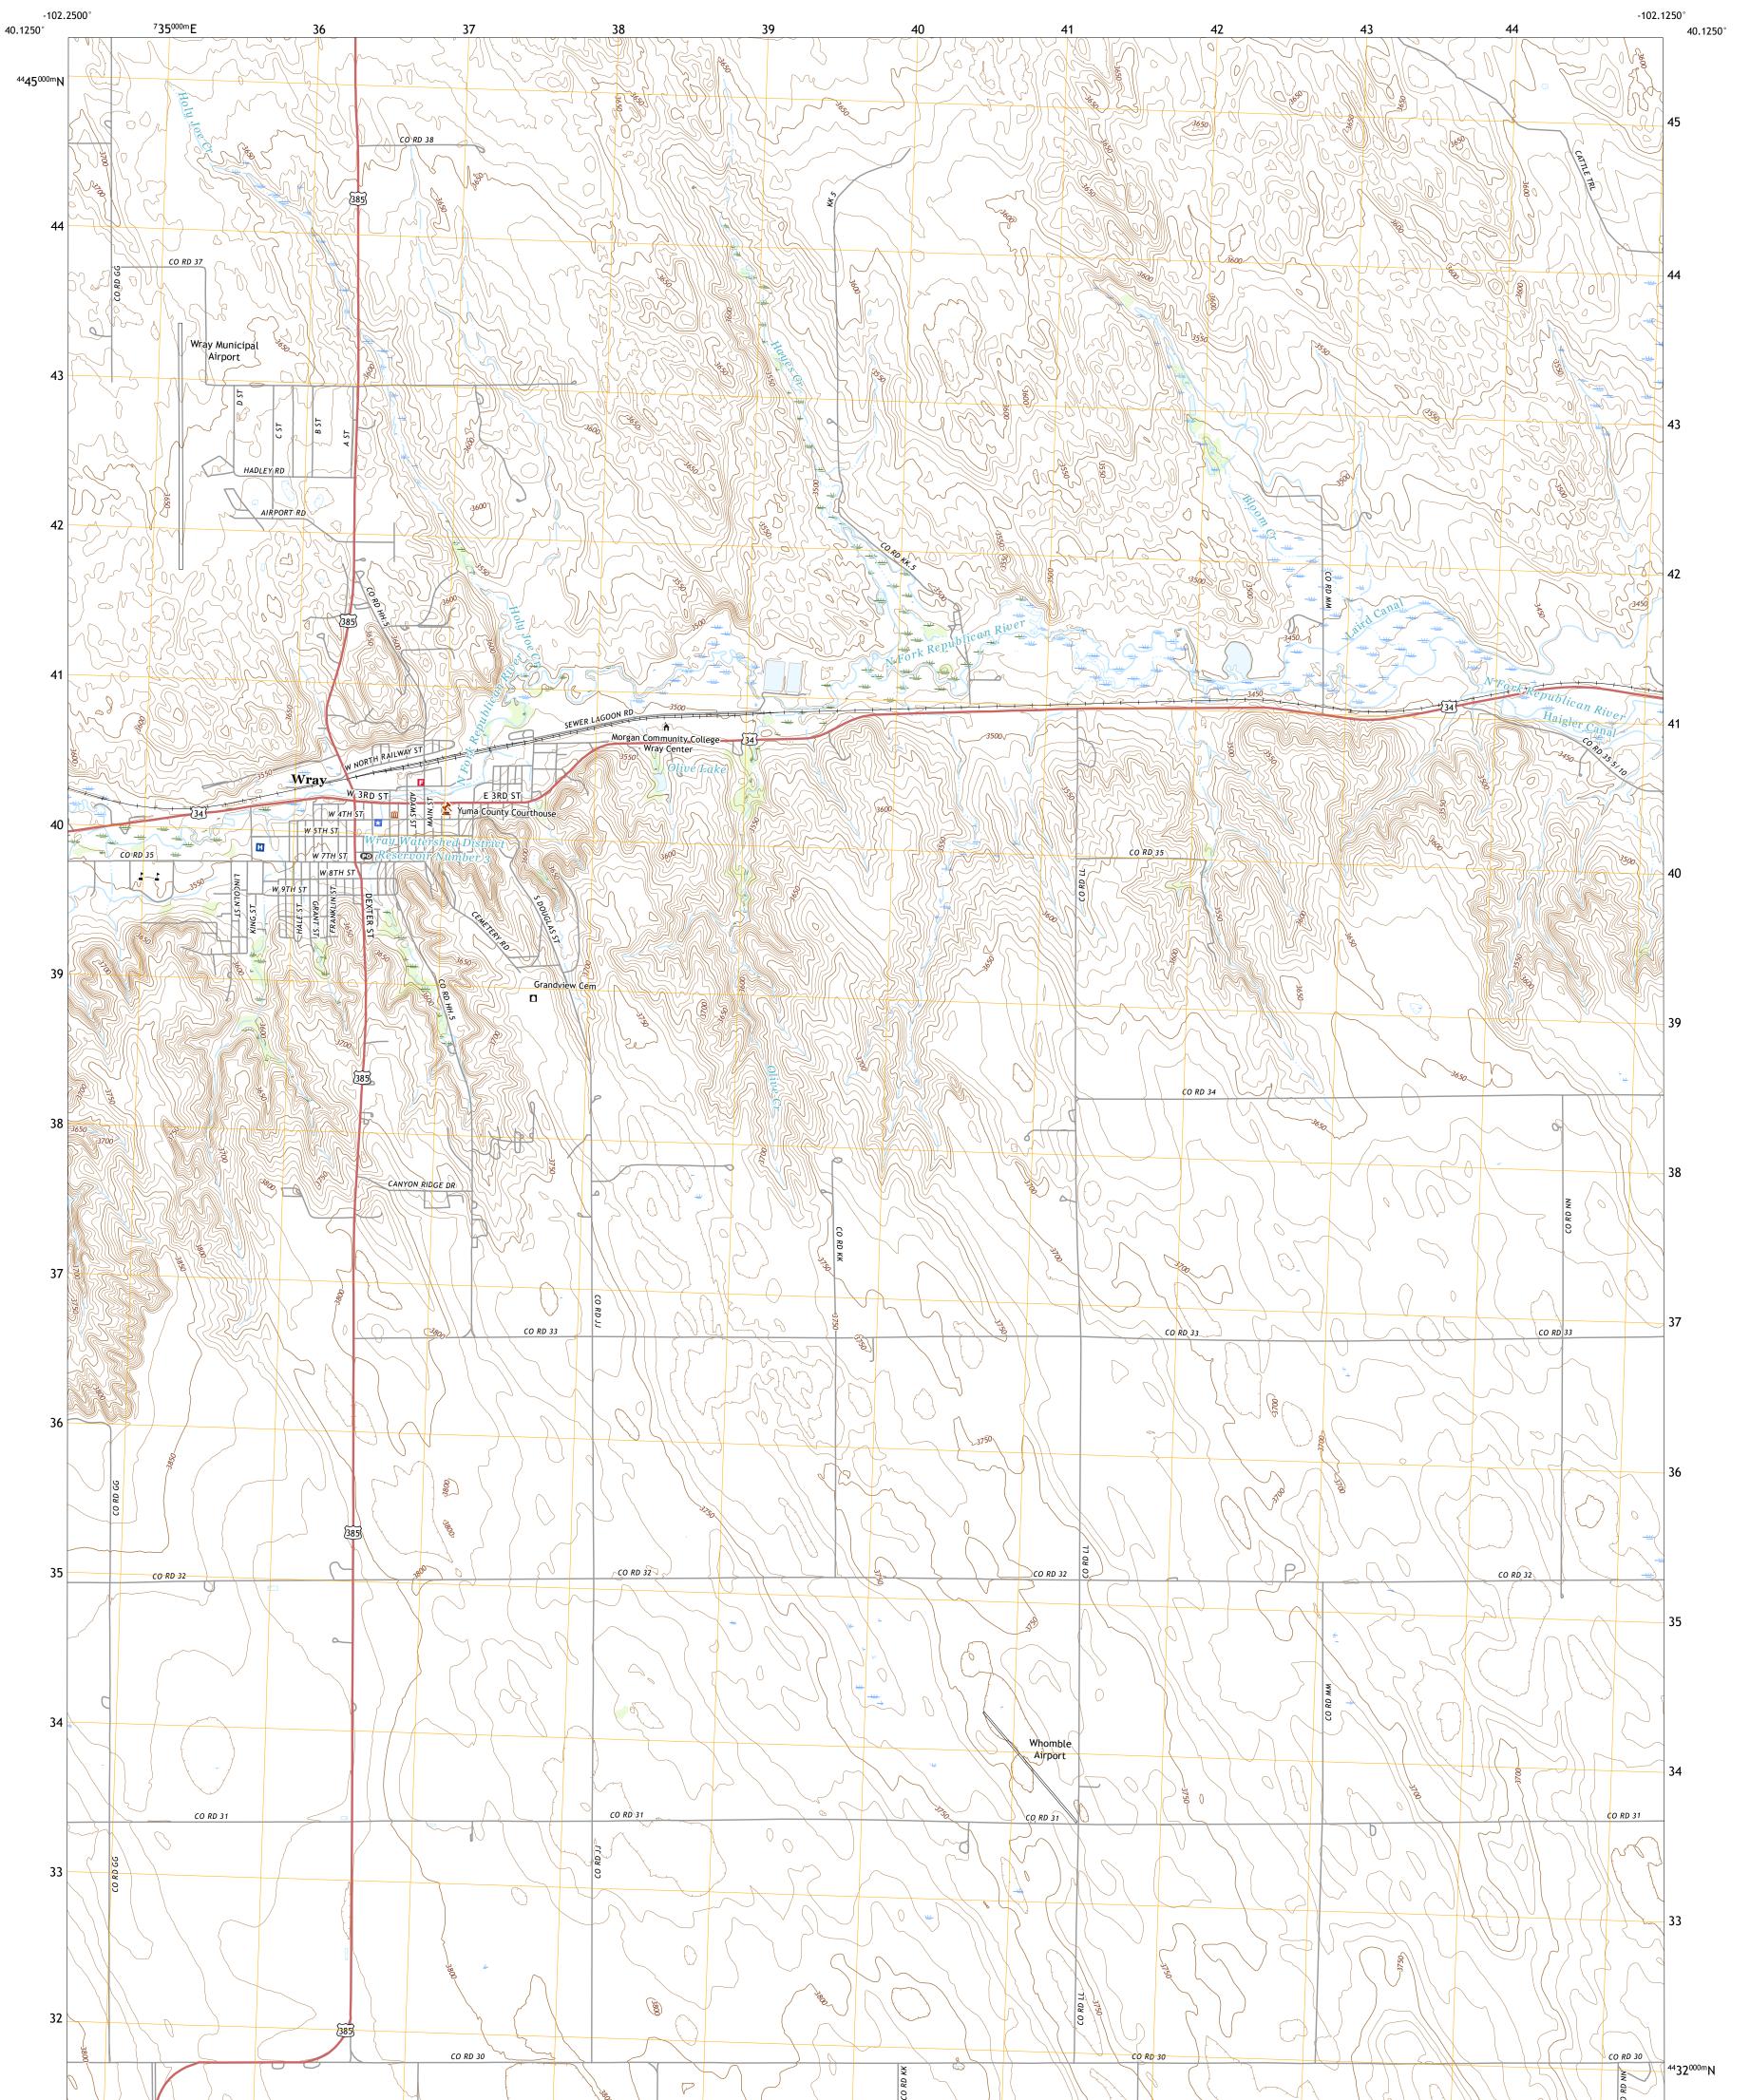

## U.S. DEPARTMENT OF THE INTERIOR U.S. GEOLOGICAL SURVEY

WRAY QUADRANGLE COLORADO - YUMA COUNTY 7.5-MINUTE SERIES

Produced by the United States Geological Survey North American Datum of 1983 (NAD83) World Geodetic System of 1984 (WGS84). Projection and 1 000-meter grid:Universal Transverse Mercator, Zone 13T\13S This map is not a legal document. Boundaries may be generalized for this map scale. Private lands within government reservations may not be shown. Obtain permission before entering private lands.

Imagery......NAIP, August 2017 - October 2017 Roads......QNIP, August 2017 - October 2017 Names.......GNIS, 1994 - 2021 Hydrography......GNIS, 1994 - 2021 Hydrography......National Hydrography Dataset, 2002 - 2018 Contours.....National Elevation Dataset, 2021 Boundaries......Multiple sources; see metadata file 2019 - 2021 Public Land Survey System......BLM, 2021 Wetlands......BLM, 2021