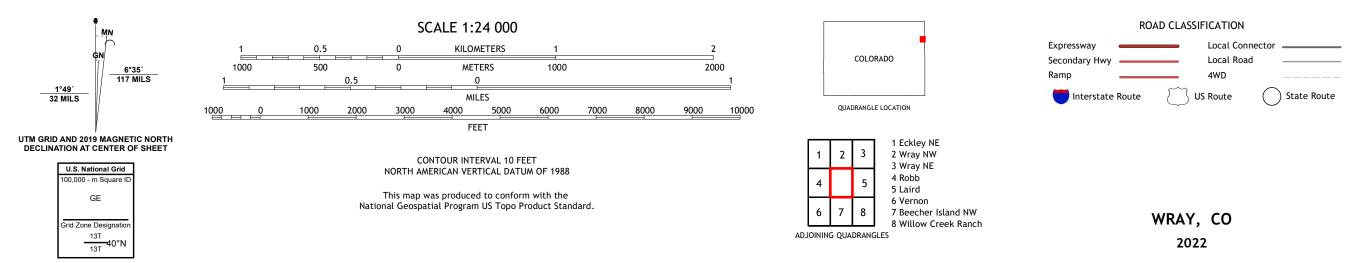

## U.S. DEPARTMENT OF THE INTERIOR U.S. GEOLOGICAL SURVEY

WRAY QUADRANGLE COLORADO - YUMA COUNTY 7.5-MINUTE SERIES

Produced by the United States Geological Survey North American Datum of 1983 (NAD83) World Geodetic System of 1984 (WGS84). Projection and 1 000-meter grid:Universal Transverse Mercator, Zone 13T\13S This map is not a legal document. Boundaries may be generalized for this map scale. Private lands within government reservations may not be shown. Obtain permission before entering private lands.