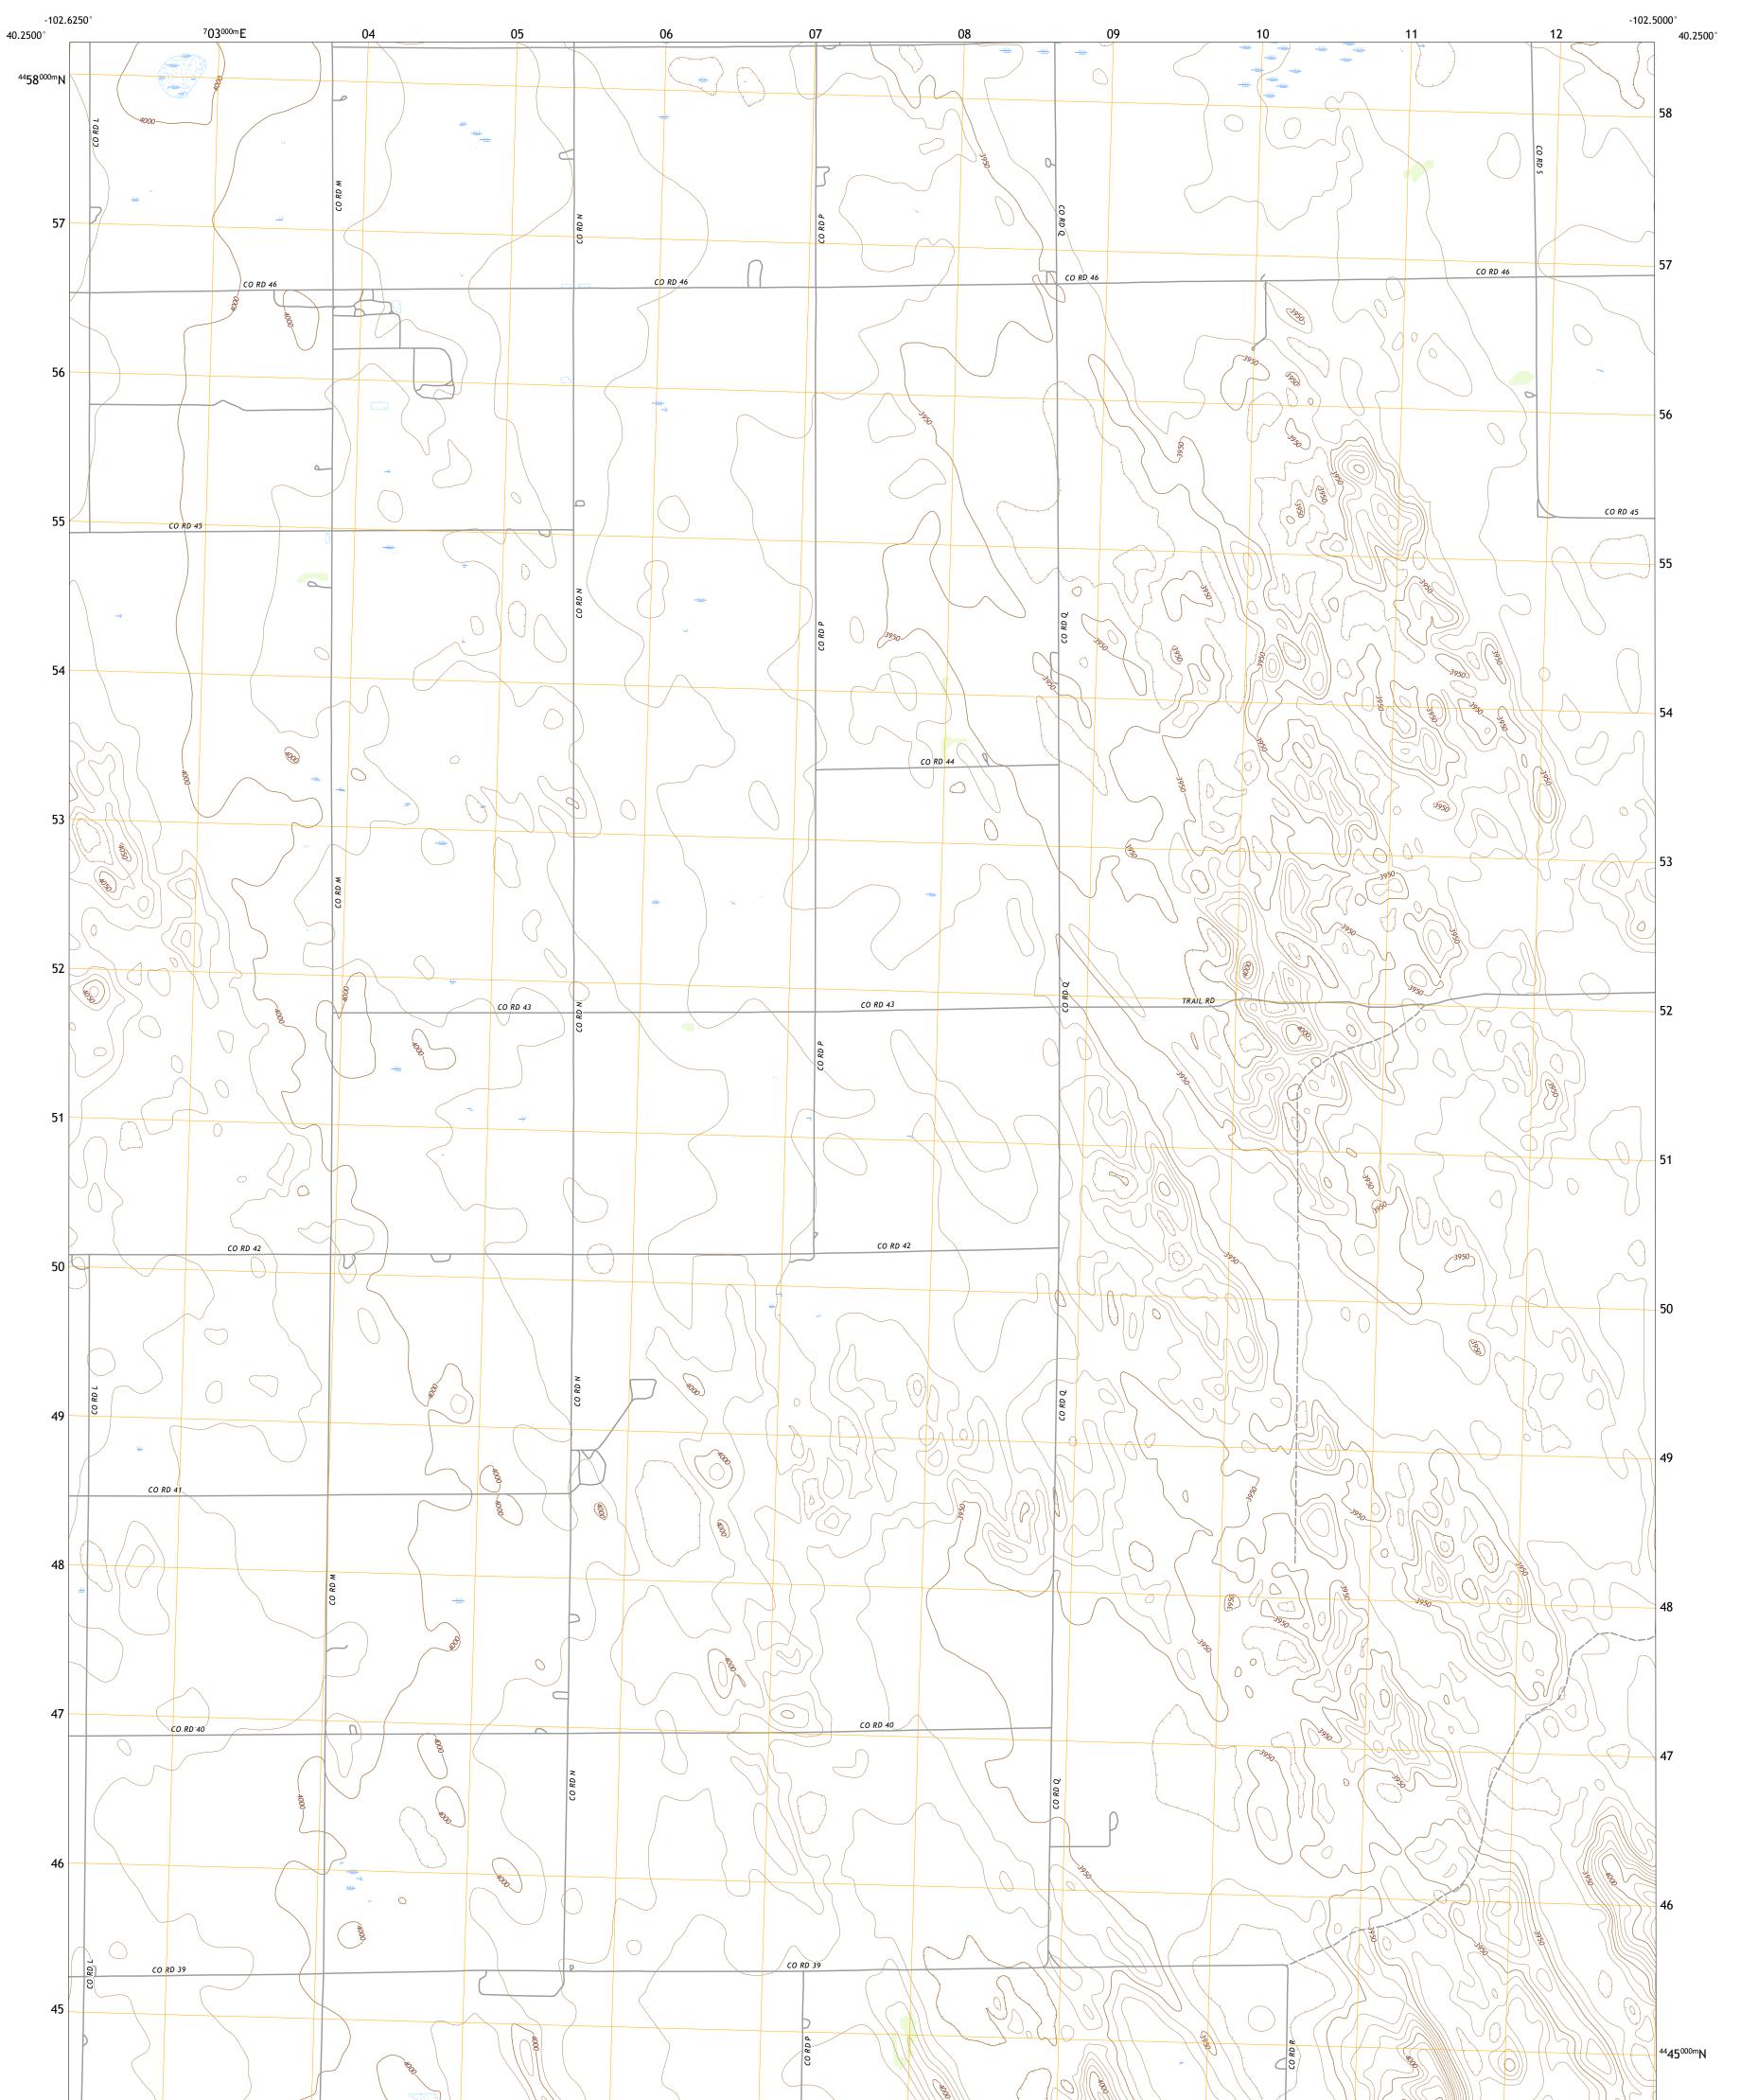

## U.S. DEPARTMENT OF THE INTERIOR U.S. GEOLOGICAL SURVEY

YUMA NE QUADRANGLE COLORADO - YUMA COUNTY 7.5-MINUTE SERIES

Produced by the United States Geological Survey North American Datum of 1983 (NAD83) World Geodetic System of 1984 (WGS84). Projection and 1 000-meter grid:Universal Transverse Mercator, Zone 13T This map is not a legal document. Boundaries may be generalized for this map scale. Private lands within government reservations may not be shown. Obtain permission before entering private lands.

Imagery.... Roads..... Names..... .....NAIP, July 2017 - October 2017 U.S. Census Bureau, 2016 .....GNIS, Not Available GNIS, Not Available Hydrography......GNIS, Not Available Contours......National Hydrography Dataset, 2005 - 2018 Contours......Multiple sources; see metadata file 2017 - 2018 Public Land Survey System......BLM, 2018 Wetlands......BLM, 2018

## NSN. 7 6 4 3 0 1 6 3 6 0 0 8 5 NGA REF NO. US GS X 2 4 K 5 0 1 9 4

\_\_\_\_

State Route