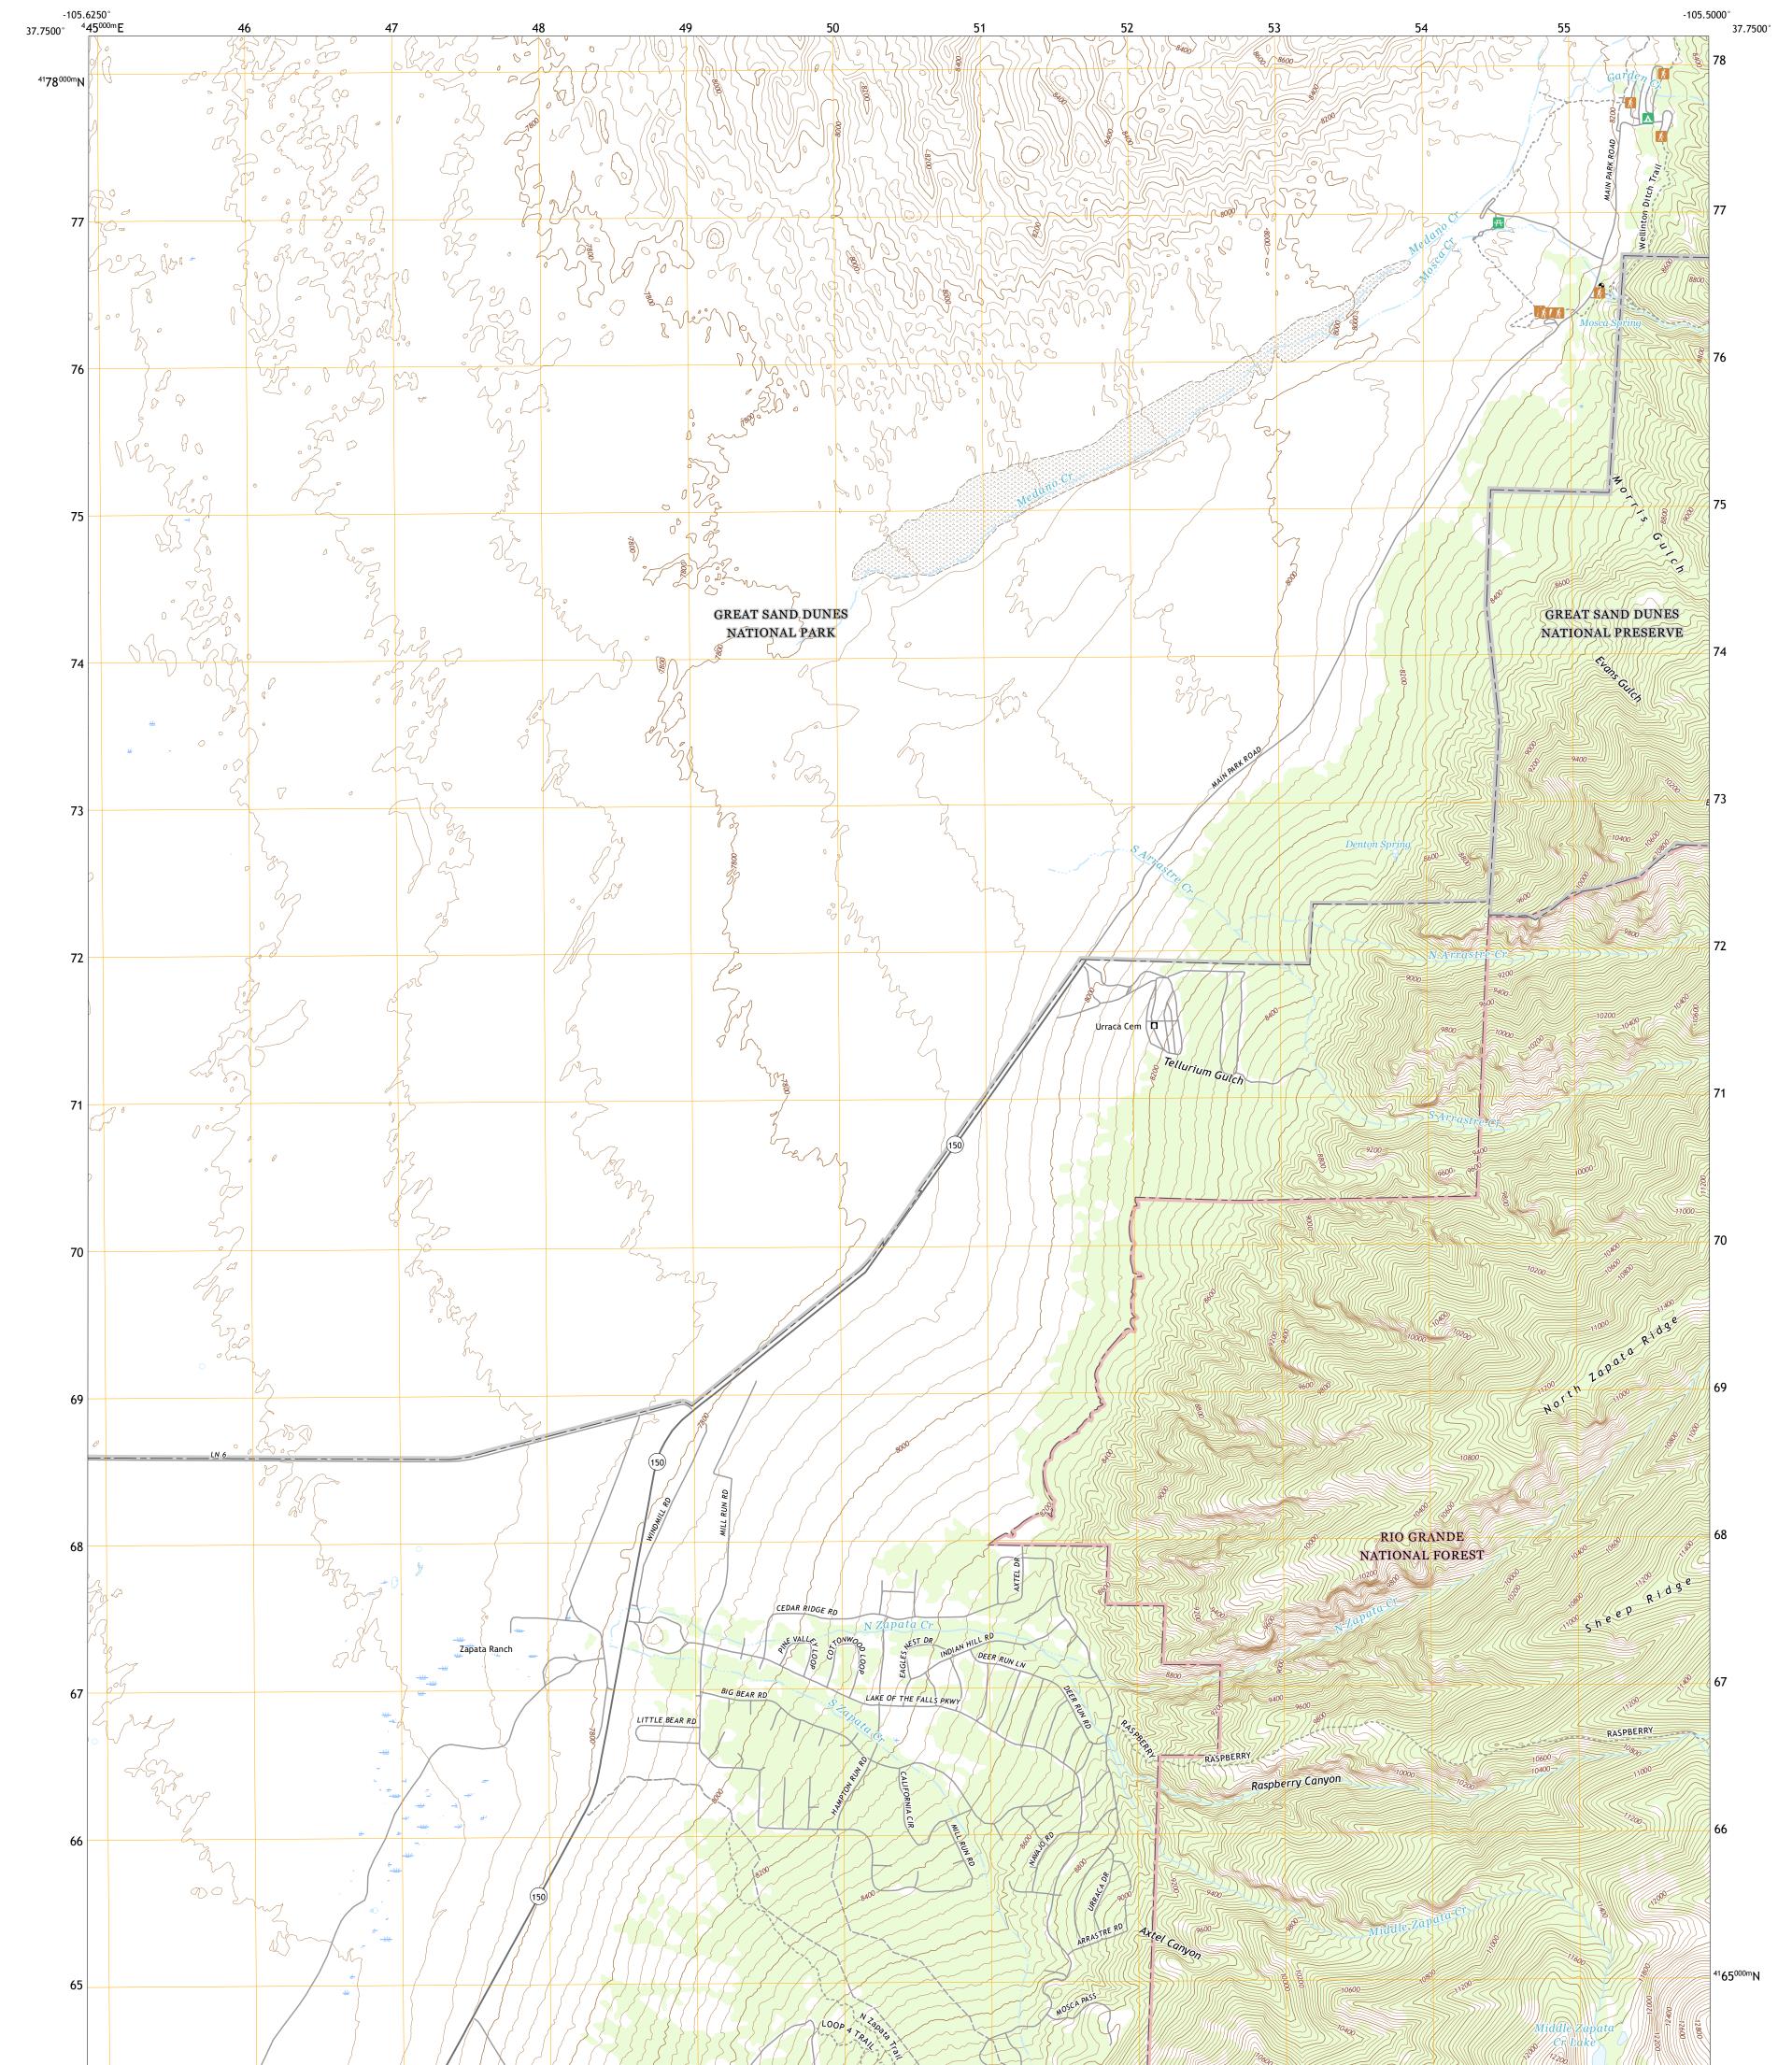

## U.S. DEPARTMENT OF THE INTERIOR U.S. GEOLOGICAL SURVEY

DULST SEAME ULSS BULLSS ZAPATA RANCH QUADRANGLE COLORADO - ALAMOSA COUNTY 7.5-MINUTE SERIES

Produced by the United States Geological Survey North American Datum of 1983 (NAD83) World Geodetic System of 1984 (WGS84). Projection and 1 000-meter grid:Universal Transverse Mercator, Zone 13S This map is not a legal document. Boundaries may be generalized for this map scale. Private lands within government reservations may not be shown. Obtain permission before entering private lands.