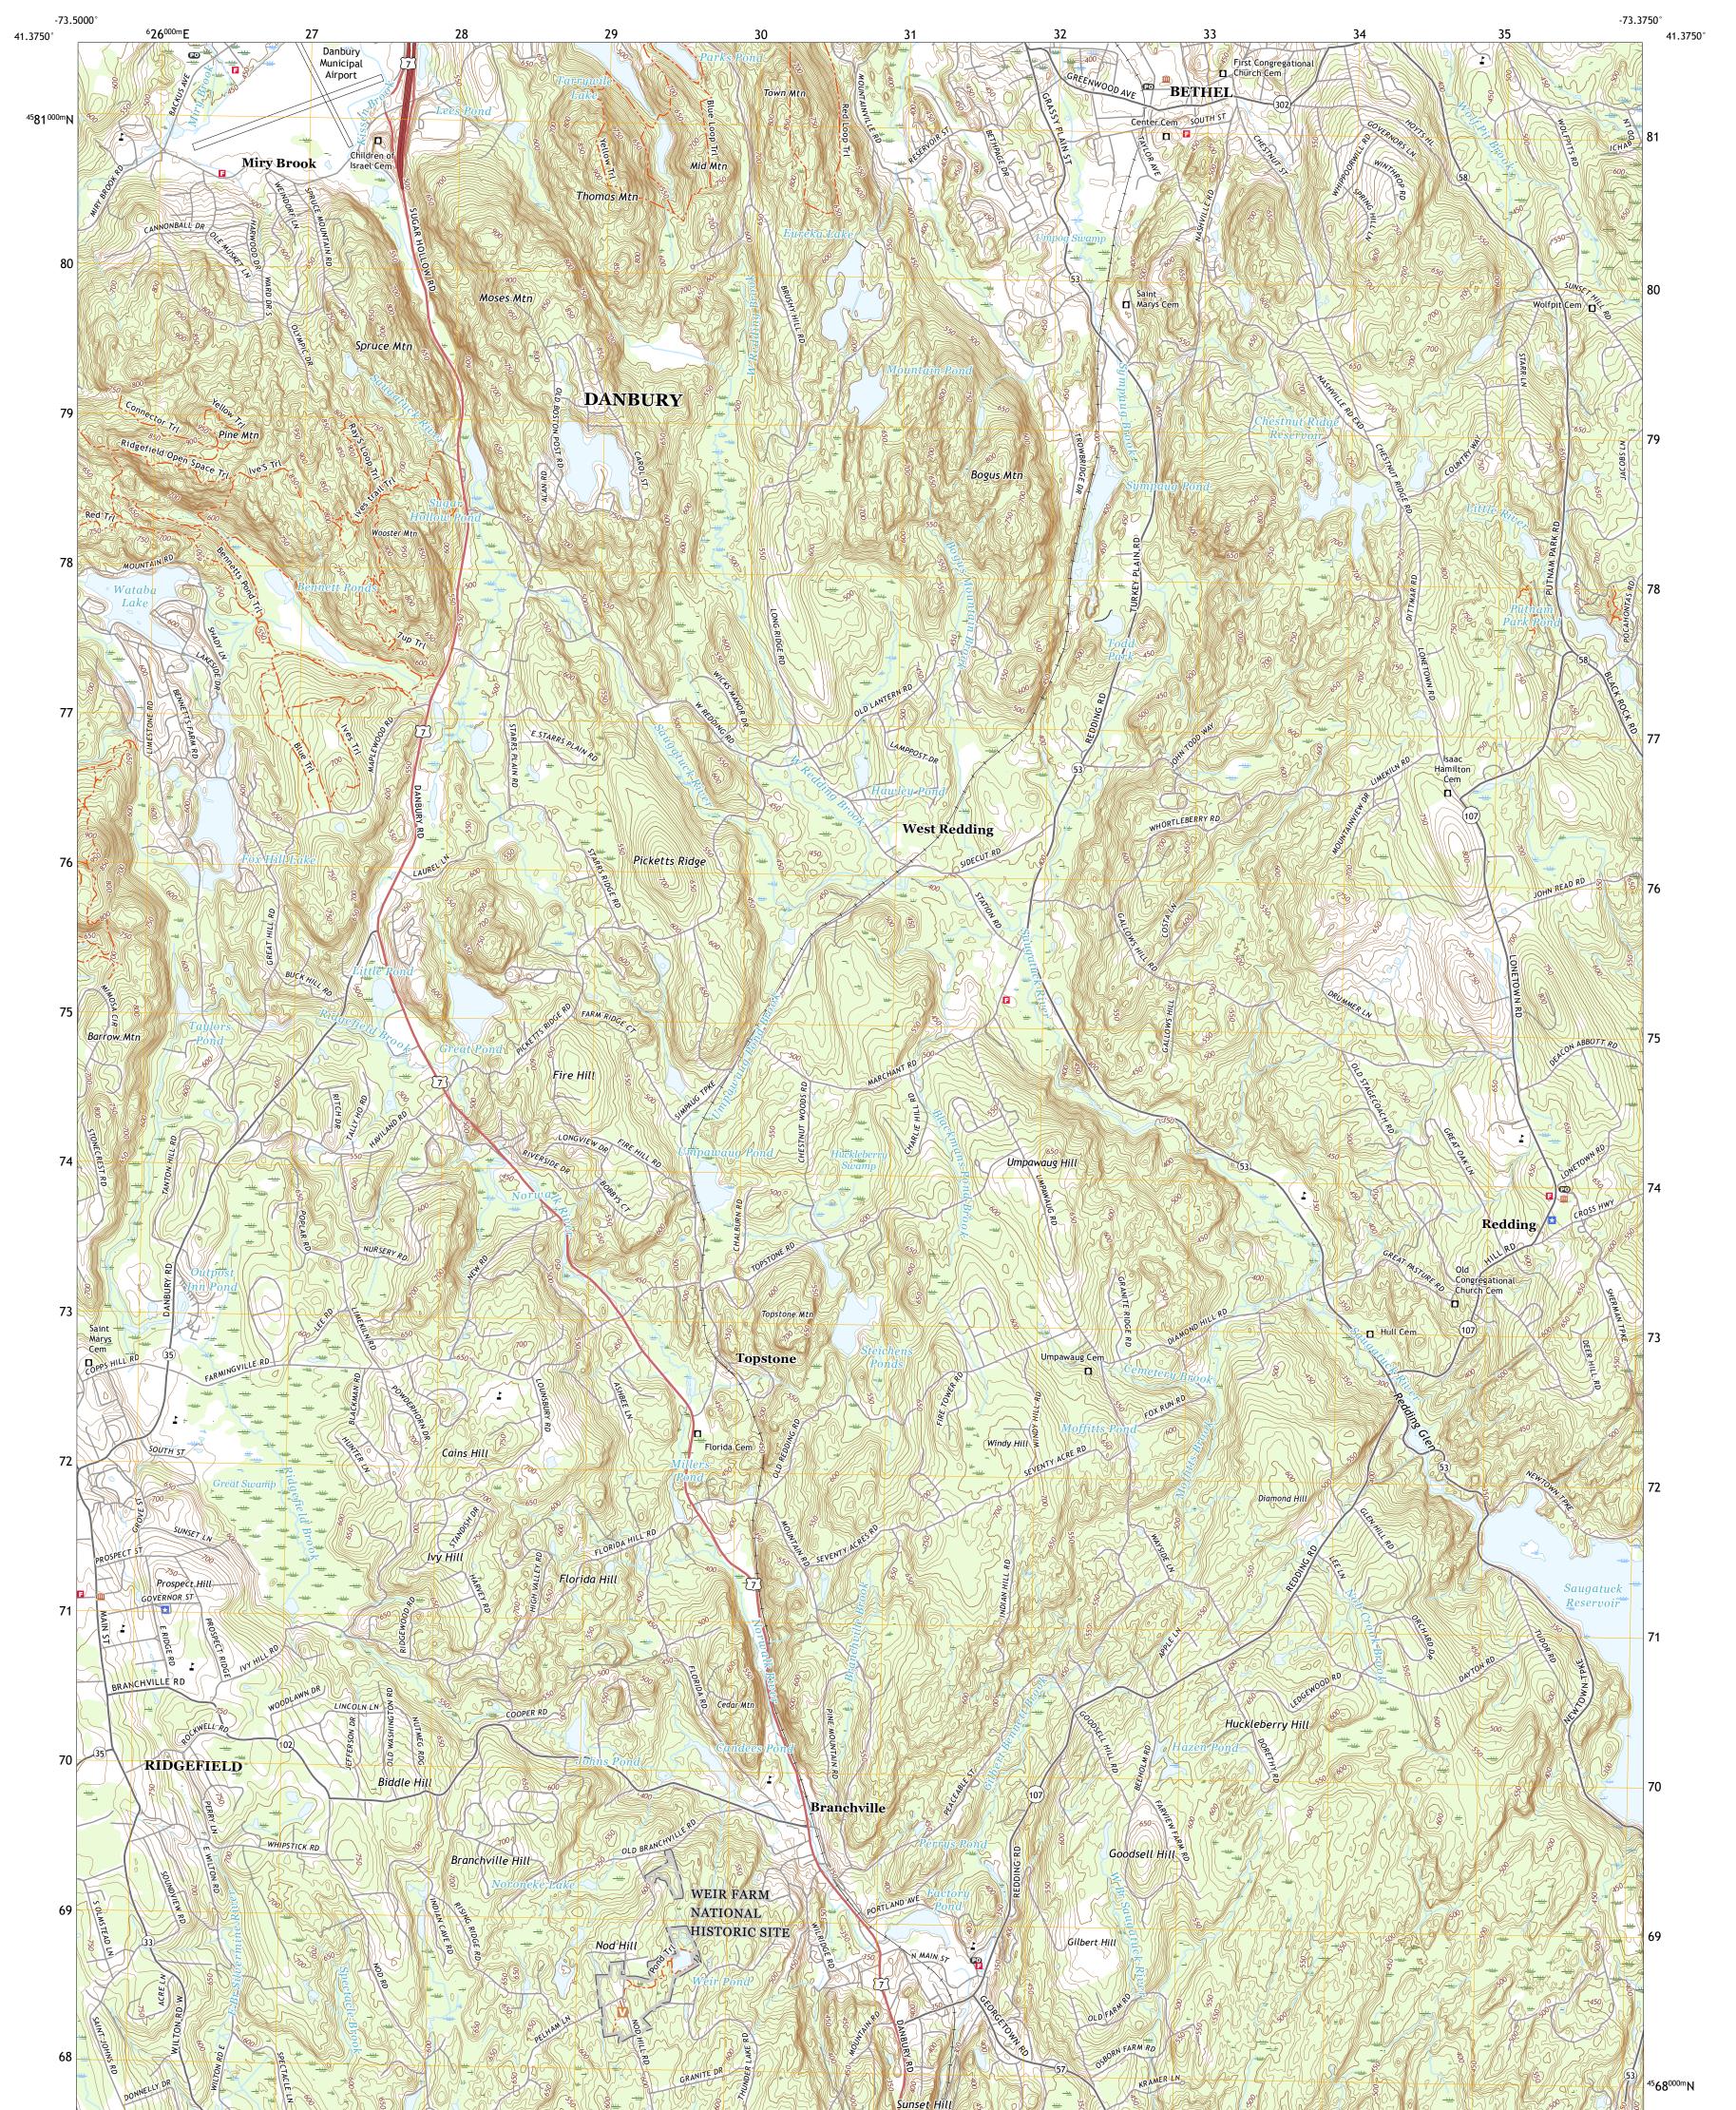

## U.S. DEPARTMENT OF THE INTERIOR U.S. GEOLOGICAL SURVEY

BETHEL QUADRANGLE CONNECTICUT - FAIRFIELD COUNTY 7.5-MINUTE SERIES

Produced by the United States Geological Survey North American Datum of 1983 (NAD83) World Geodetic System of 1984 (WGS84). Projection and 1 000-meter grid:Universal Transverse Mercator, Zone 18T This map is not a legal document. Boundaries may be generalized for this map scale. Private lands within government reservations may not be shown. Obtain permission before entering private lands.