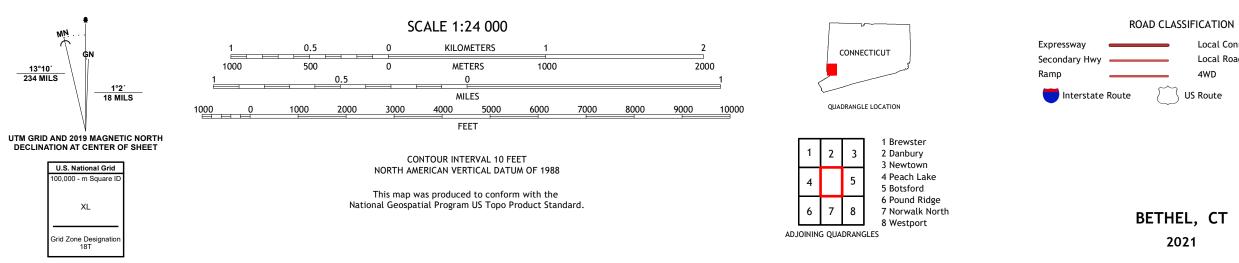

NSN. 7643016360092 NGA REF NO. US GS X 24 K 3530

Local Connector

\_\_\_\_

State Route

Local Road

4WD