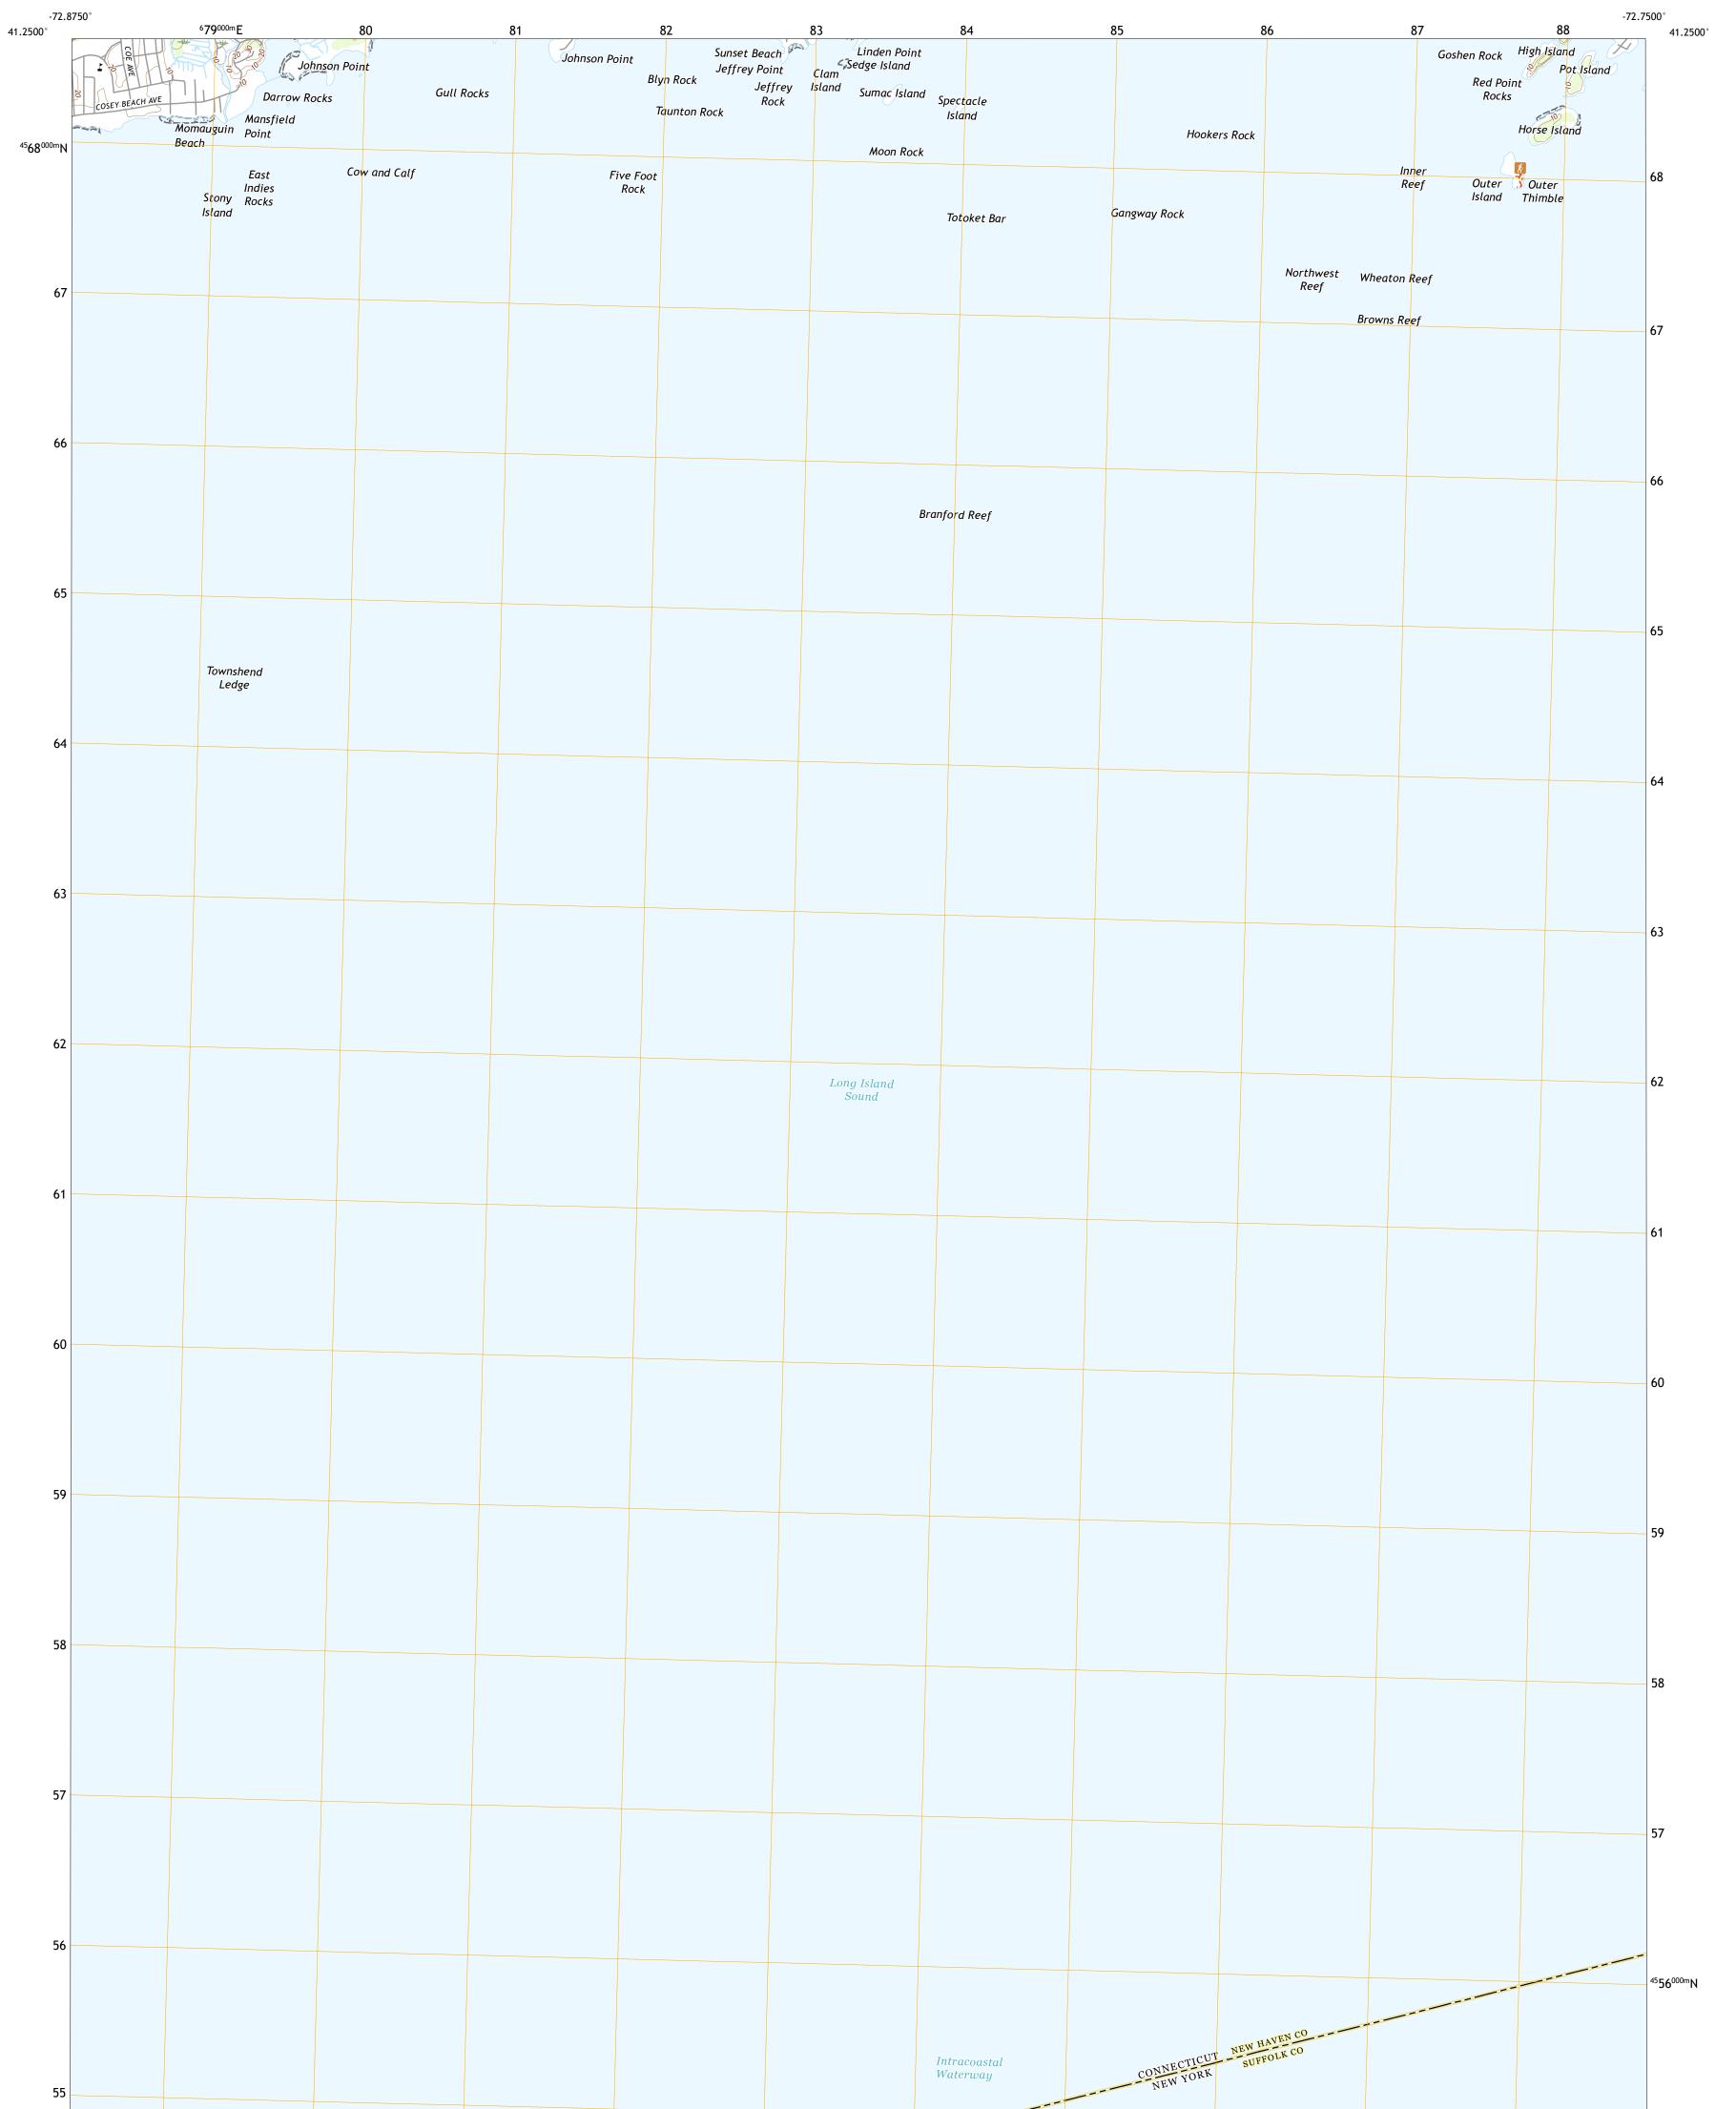

U.S. DEPARTMENT OF THE INTERIOR U.S. GEOLOGICAL SURVEY

**USGS** 

science for a changing world

BRANFORD OE S QUADRANGLE CONNECTICUT - NEW YORK 7.5-MINUTE SERIES

The National Map US Topo

Produced by the United States Geological Survey North American Datum of 1983 (NAD83) World Geodetic System of 1984 (WGS84). Projection and 1 000-meter grid:Universal Transverse Mercator, Zone 18T This map is not a legal document. Boundaries may be generalized for this map scale. Private lands within government reservations may not be shown. Obtain permission before entering private lands.