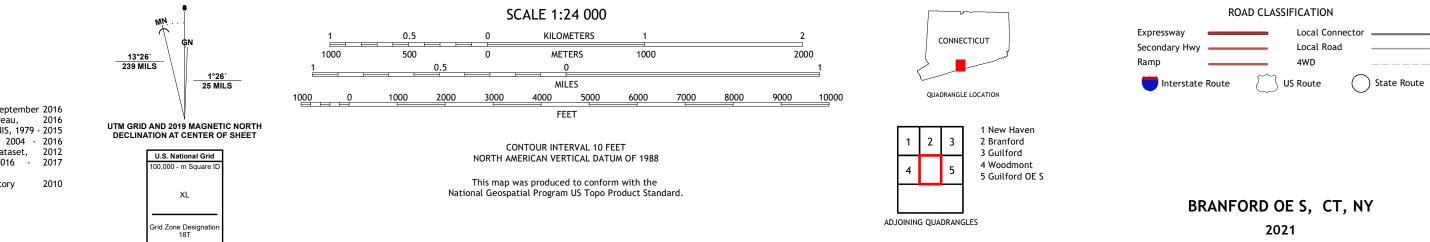

U.S. DEPARTMENT OF THE INTERIOR U.S. GEOLOGICAL SURVEY

**USGS** 

science for a changing world

BRANFORD OE S QUADRANGLE CONNECTICUT - NEW YORK 7.5-MINUTE SERIES

The National Map US Topo

Produced by the United States Geological Survey North American Datum of 1983 (NAD83) World Geodetic System of 1984 (WGS84). Projection and 1 000-meter grid:Universal Transverse Mercator, Zone 18T This map is not a legal document. Boundaries may be generalized for this map scale. Private lands within government reservations may not be shown. Obtain permission before entering private lands.