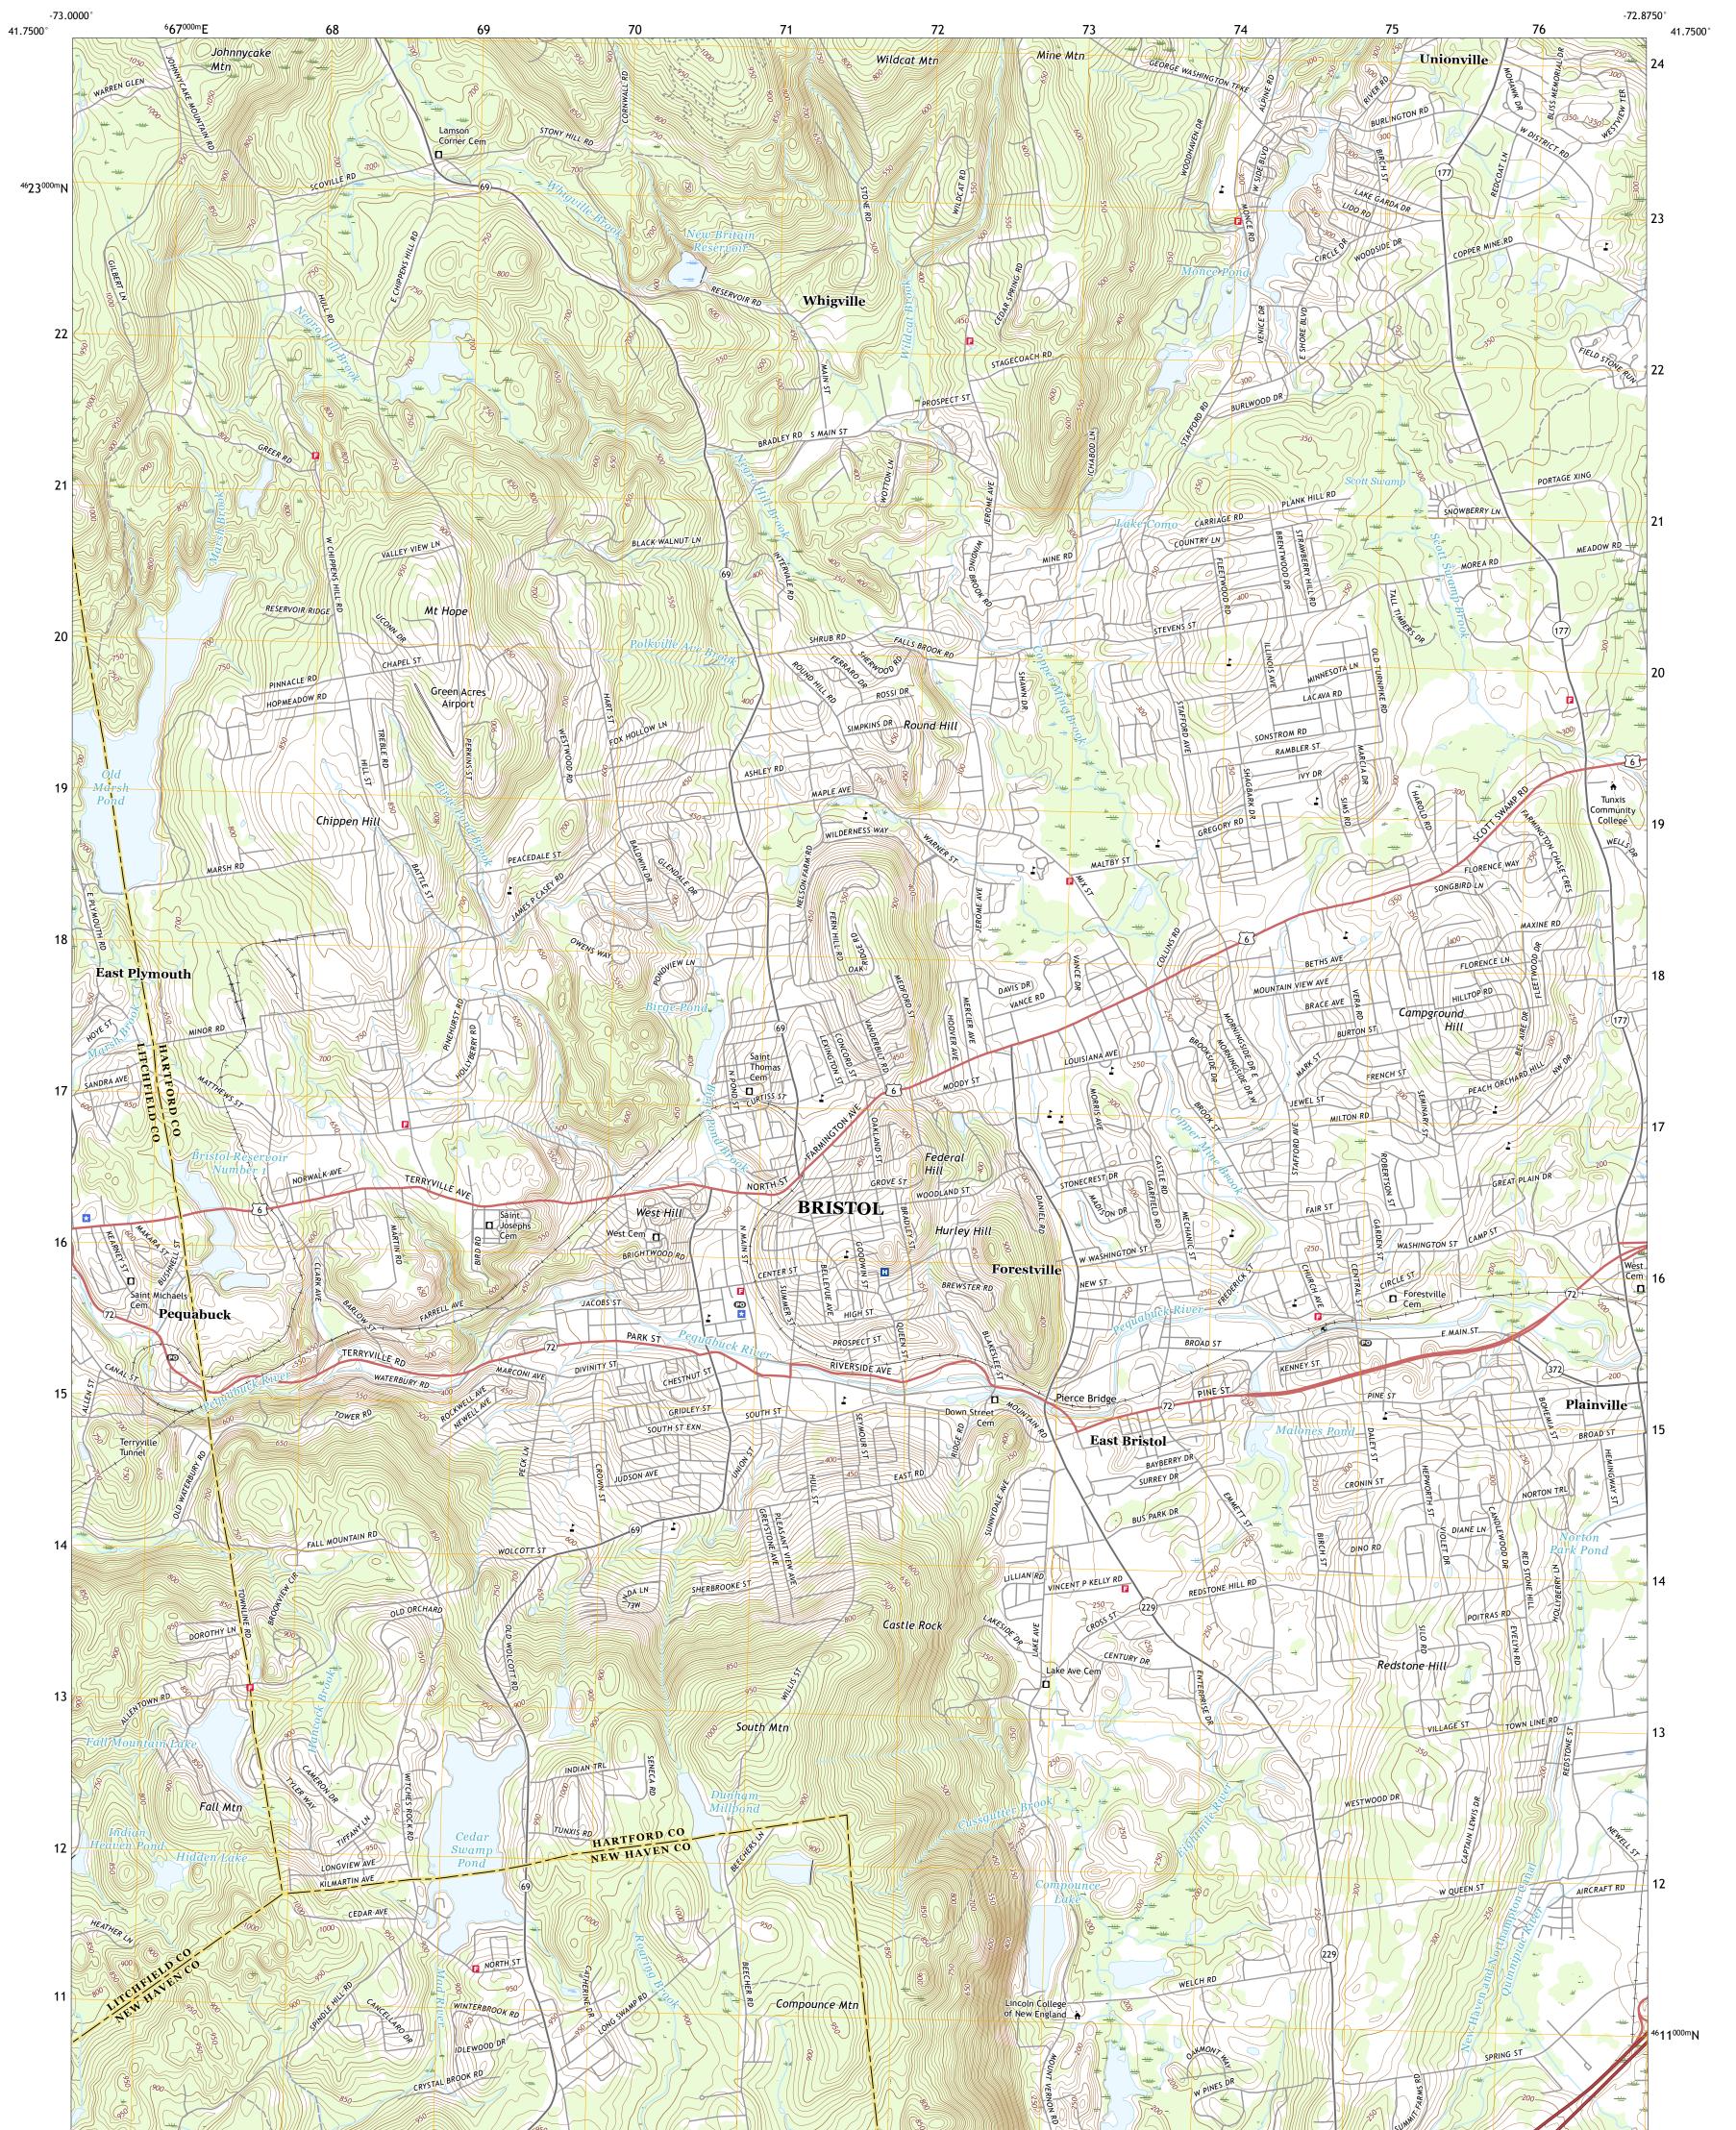

BRISTOL QUADRANGLE CONNECTICUT 7.5-MINUTE SERIES

Produced by the United States Geological Survey North American Datum of 1983 (NAD83) World Geodetic System of 1984 (WGS84). Projection and 1 000-meter grid: Universal Transverse Mercator, Zone 18T This map is not a legal document. Boundaries may be generalized for this map scale. Private lands within government reservations may not be shown. Obtain permission before entering private lands.

Imagery... Roads..... ...NAIP, July 2016 - September 2016 Names.... .....National Hydrography Dataset, 2004 - 2017 .....National Elevation Dataset, 2012 ....Multiple sources; see metadata file 2016 - 2017 Hydrography..... Contours.. Boundaries... Wetlands... ..FWS National Wetlands Inventory 2010