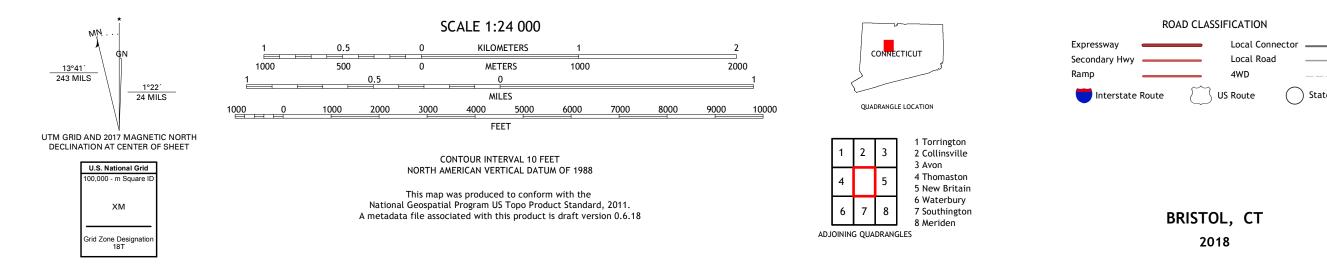

BRISTOL QUADRANGLE CONNECTICUT 7.5-MINUTE SERIES

Produced by the United States Geological Survey North American Datum of 1983 (NAD83) World Geodetic System of 1984 (WGS84). Projection and 1 000-meter grid: Universal Transverse Mercator, Zone 18T This map is not a legal document. Boundaries may be generalized for this map scale. Private lands within government reservations may not be shown. Obtain permission before entering private lands.

Imagery... Roads..... ...NAIP, July 2016 - September 2016 Names.... .....National Hydrography Dataset, 2004 - 2017 .....National Elevation Dataset, 2012 ....Multiple sources; see metadata file 2016 - 2017 Hydrography..... Contours.. Boundaries... Wetlands... ..FWS National Wetlands Inventory 2010