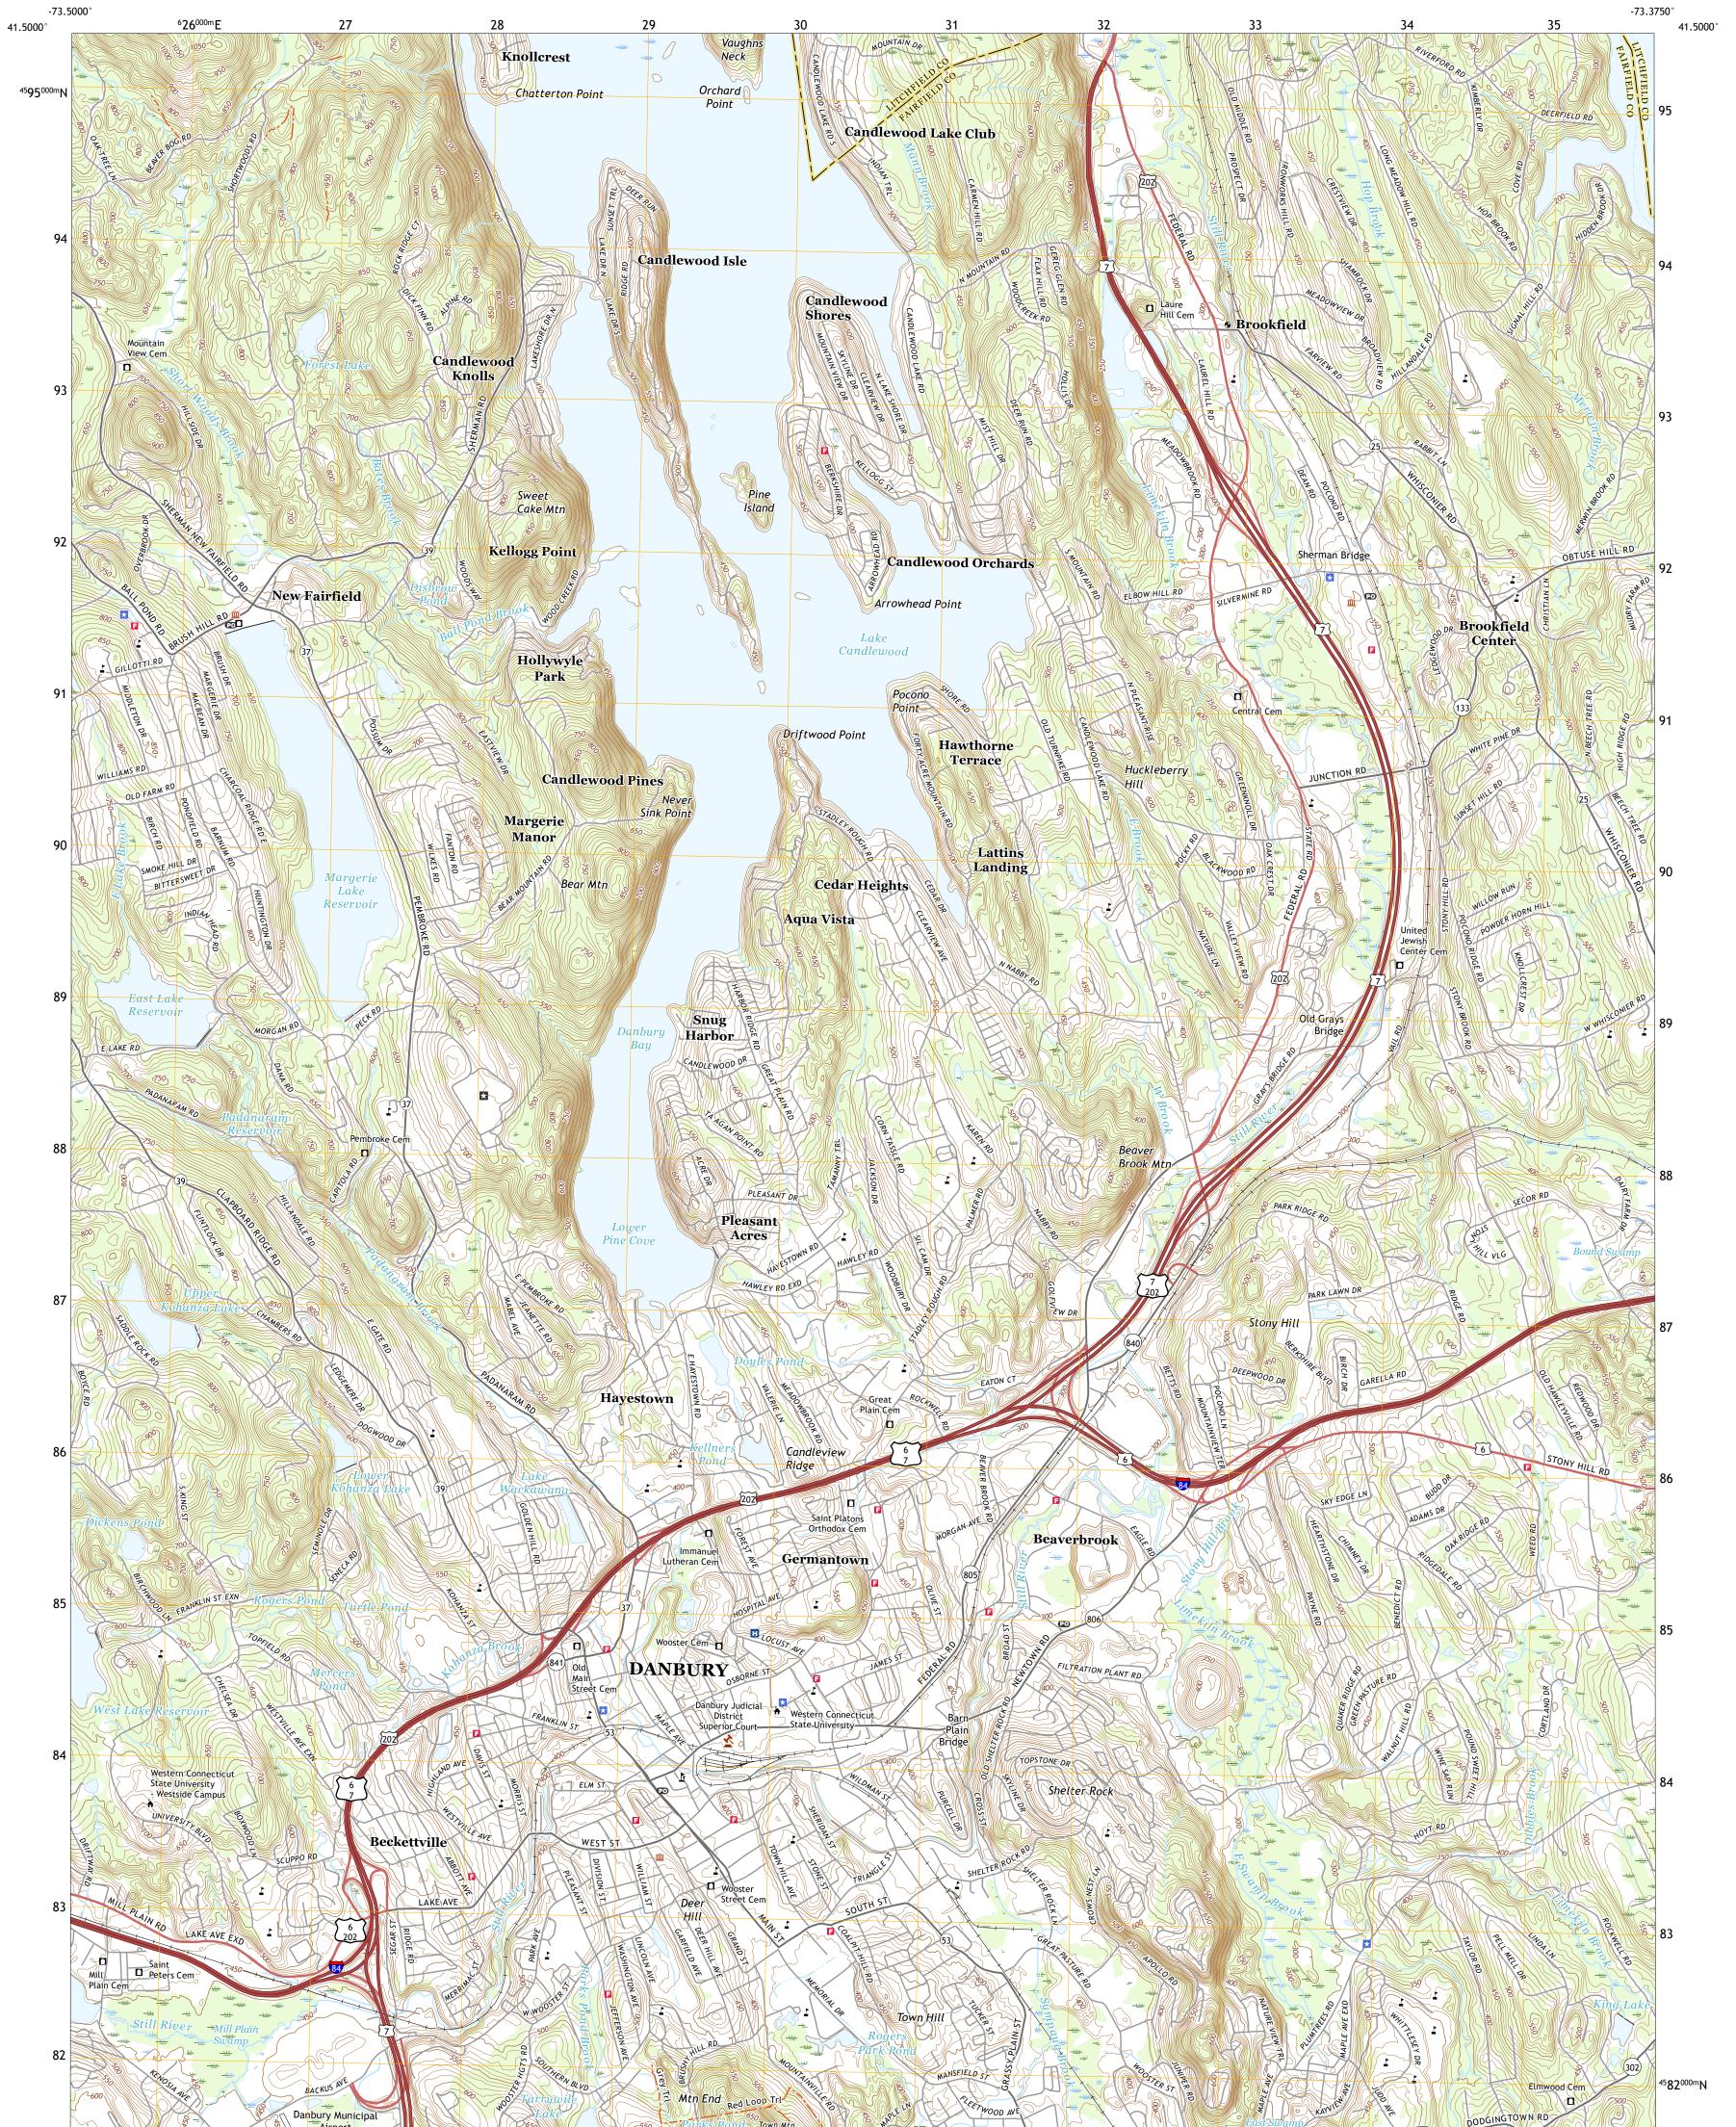

## U.S. DEPARTMENT OF THE INTERIOR U.S. GEOLOGICAL SURVEY

DANBURY QUADRANGLE CONNECTICUT 7.5-MINUTE SERIES

Produced by the United States Geological Survey North American Datum of 1983 (NAD83) World Geodetic System of 1984 (WGS84). Projection and 1 000-meter grid: Universal Transverse Mercator, Zone 18T This map is not a legal document. Boundaries may be generalized for this map scale. Private lands within government reservations may not be shown. Obtain permission before entering private lands.