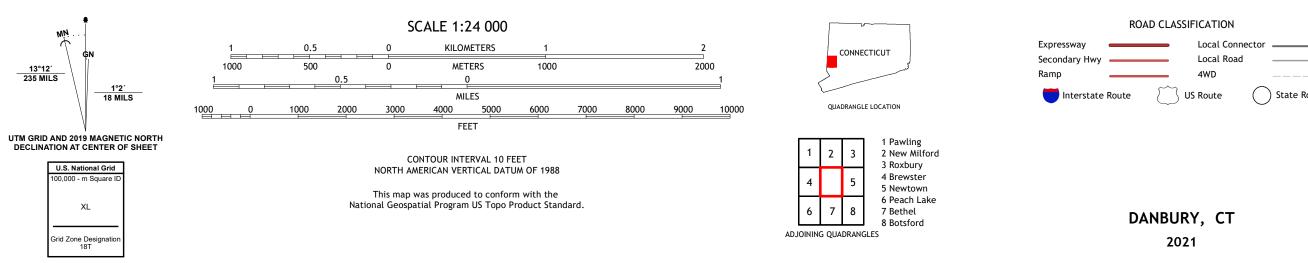

## U.S. DEPARTMENT OF THE INTERIOR U.S. GEOLOGICAL SURVEY

DANBURY QUADRANGLE CONNECTICUT 7.5-MINUTE SERIES

Produced by the United States Geological Survey North American Datum of 1983 (NAD83) World Geodetic System of 1984 (WGS84). Projection and 1 000-meter grid: Universal Transverse Mercator, Zone 18T This map is not a legal document. Boundaries may be generalized for this map scale. Private lands within government reservations may not be shown. Obtain permission before entering private lands.