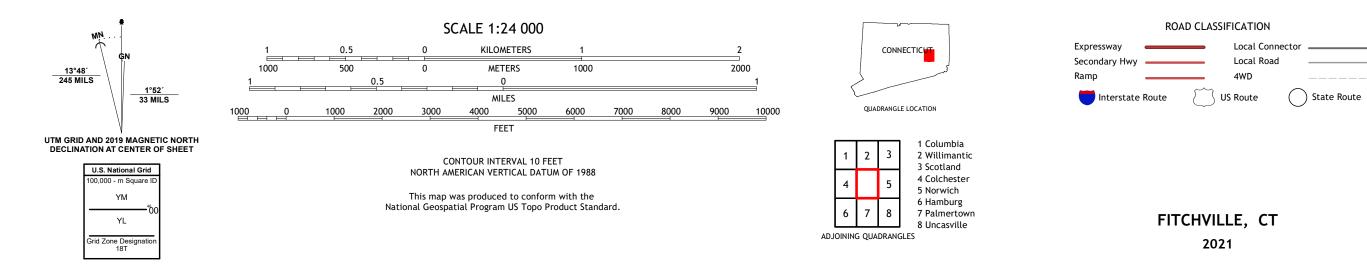

## U.S. DEPARTMENT OF THE INTERIOR U.S. GEOLOGICAL SURVEY

FITCHVILLE QUADRANGLE CONNECTICUT - NEW LONDON COUNTY 7.5-MINUTE SERIES

Produced by the United States Geological Survey North American Datum of 1983 (NAD83) World Geodetic System of 1984 (WGS84). Projection and 1 000-meter grid:Universal Transverse Mercator, Zone 18T This map is not a legal document. Boundaries may be generalized for this map scale. Private lands within government reservations may not be shown. Obtain permission before entering private lands.

Imagery.... Roads..... Names..... ......NAIP, July 2016 - September 2016 U.S. Census Bureau, 2016 .....GNIS, 1979 - 2017 .....National Hydrography Dataset, 2002 - 2016 .....National Elevation Dataset, 2012 ....Multiple sources; see metadata file 2016 - 2017 Hydrography..... Contours.. Boundaries.... Inventory 2010 ..FWS National Wetlands Wetlands....