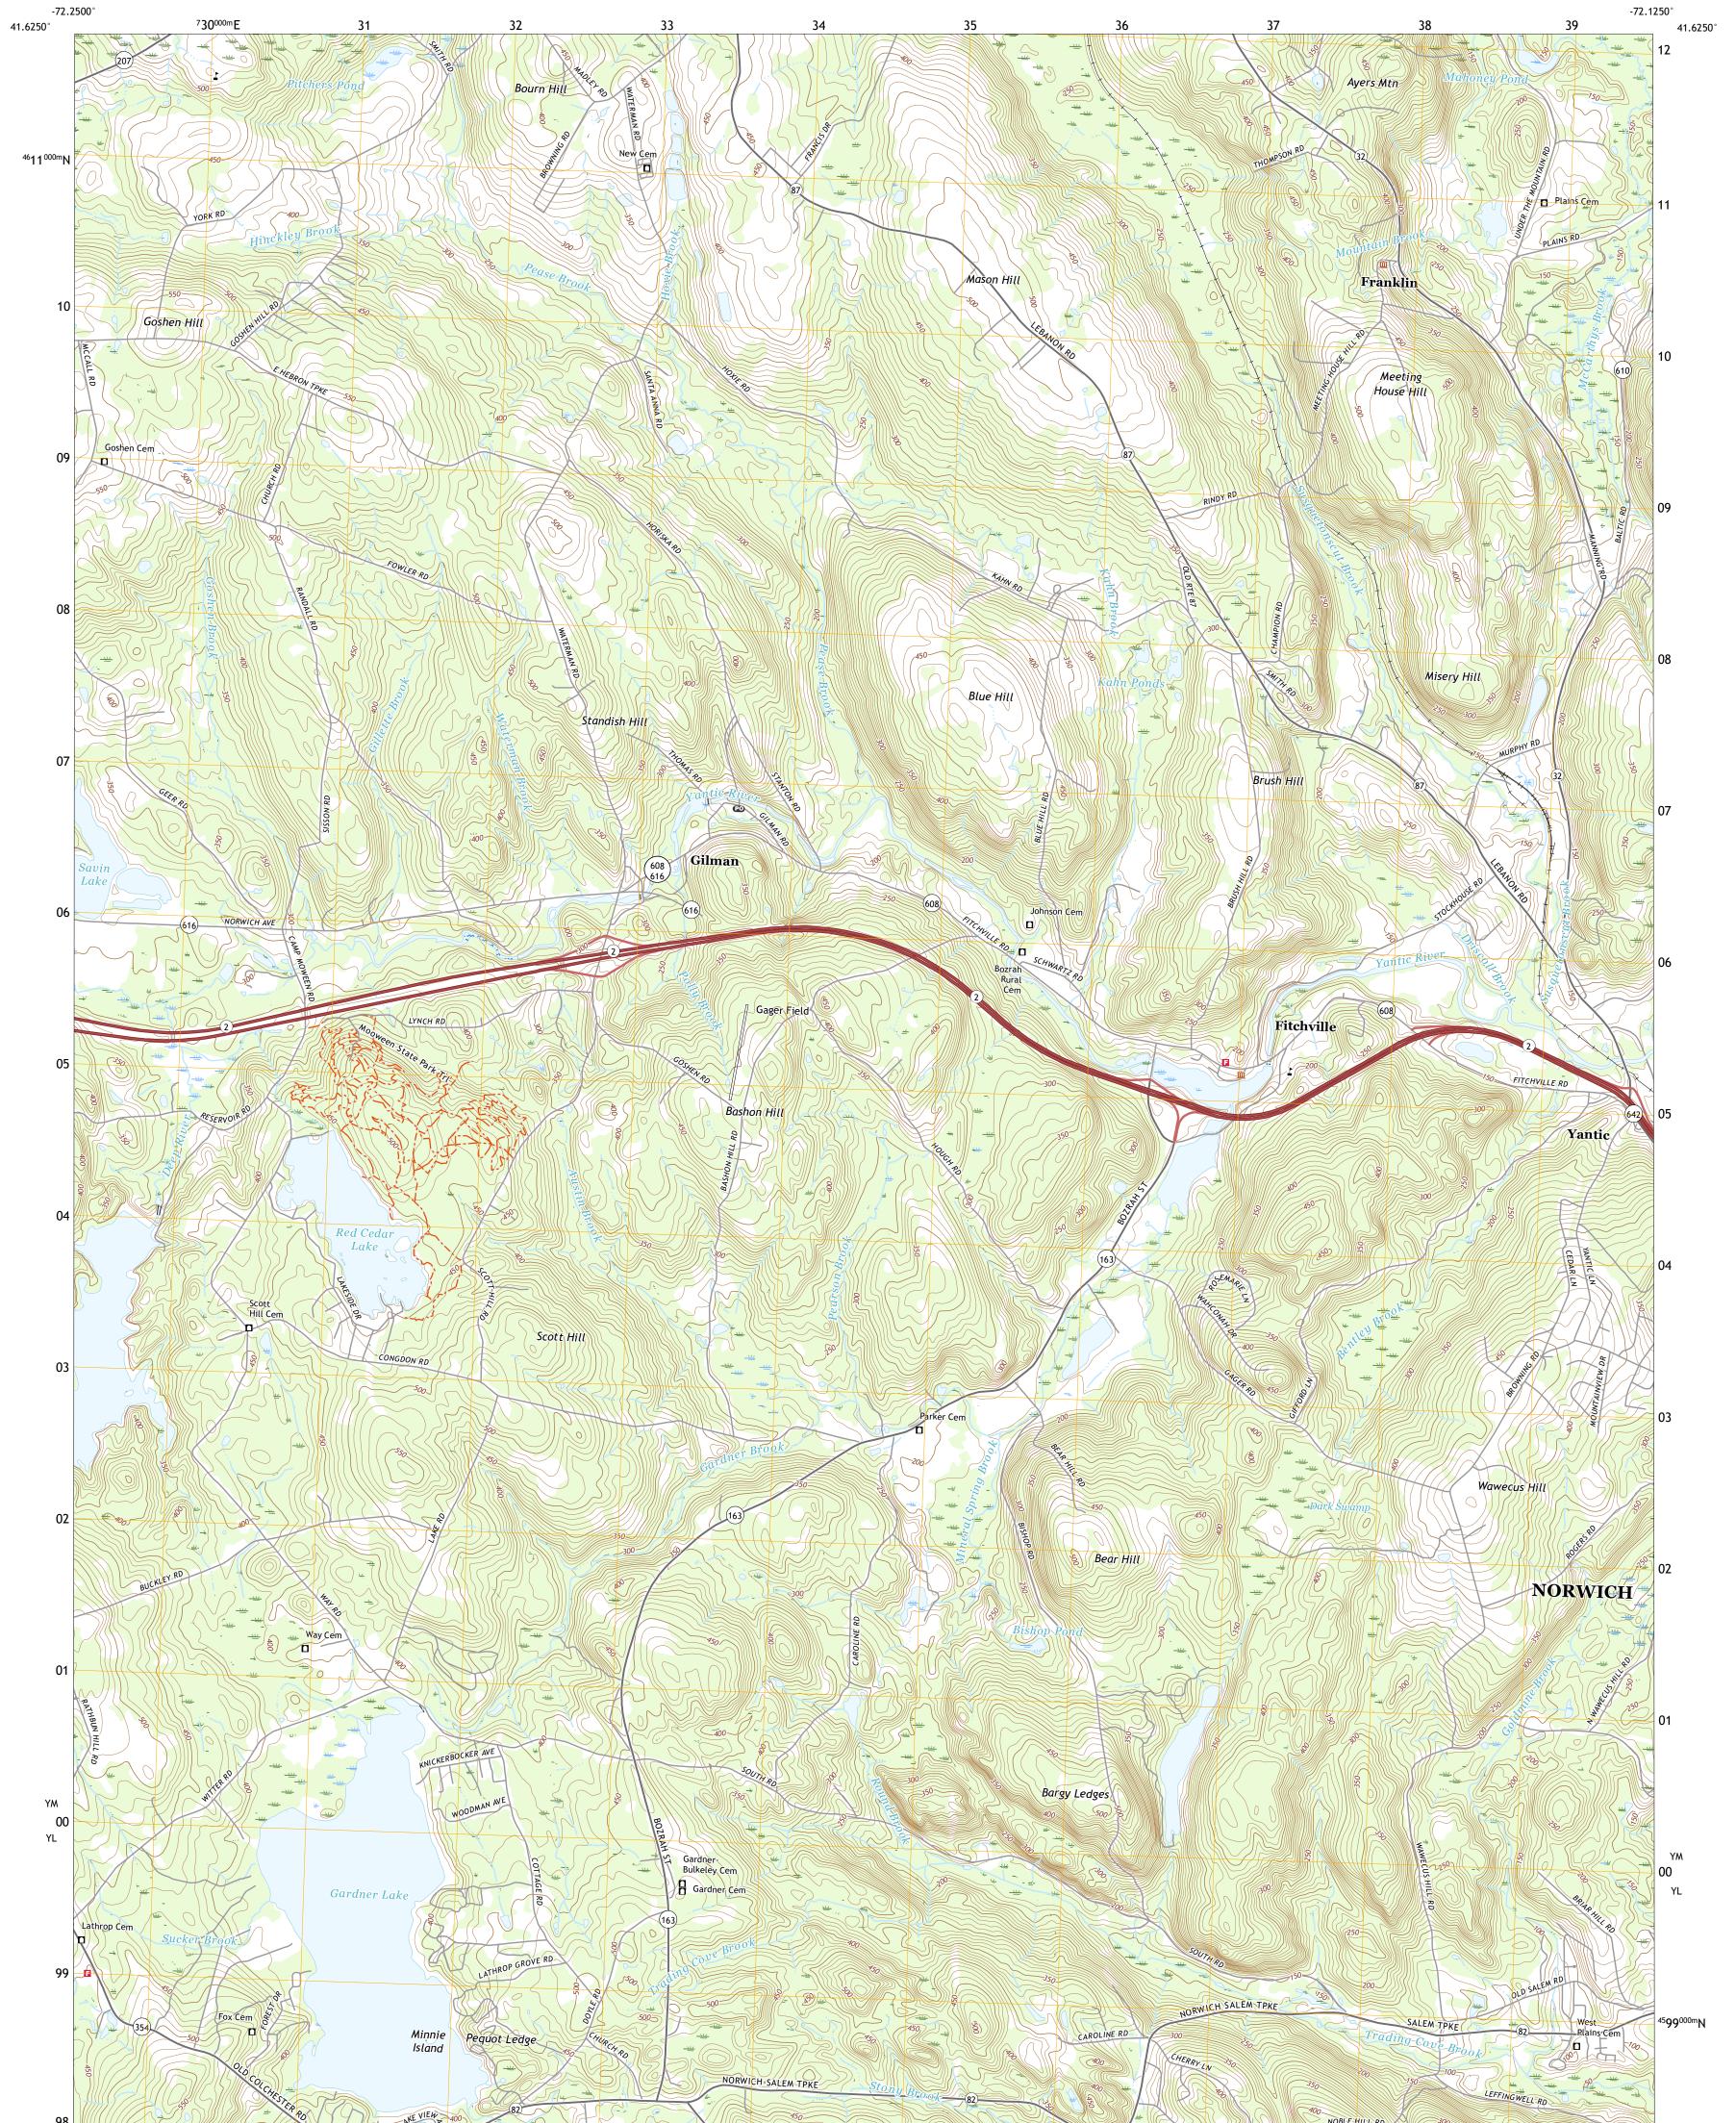

## U.S. DEPARTMENT OF THE INTERIOR U.S. GEOLOGICAL SURVEY

FITCHVILLE QUADRANGLE CONNECTICUT - NEW LONDON COUNTY 7.5-MINUTE SERIES

Produced by the United States Geological Survey North American Datum of 1983 (NAD83) World Geodetic System of 1984 (WGS84). Projection and 1 000-meter grid:Universal Transverse Mercator, Zone 18T This map is not a legal document. Boundaries may be generalized for this map scale. Private lands within government reservations may not be shown. Obtain permission before entering private lands.