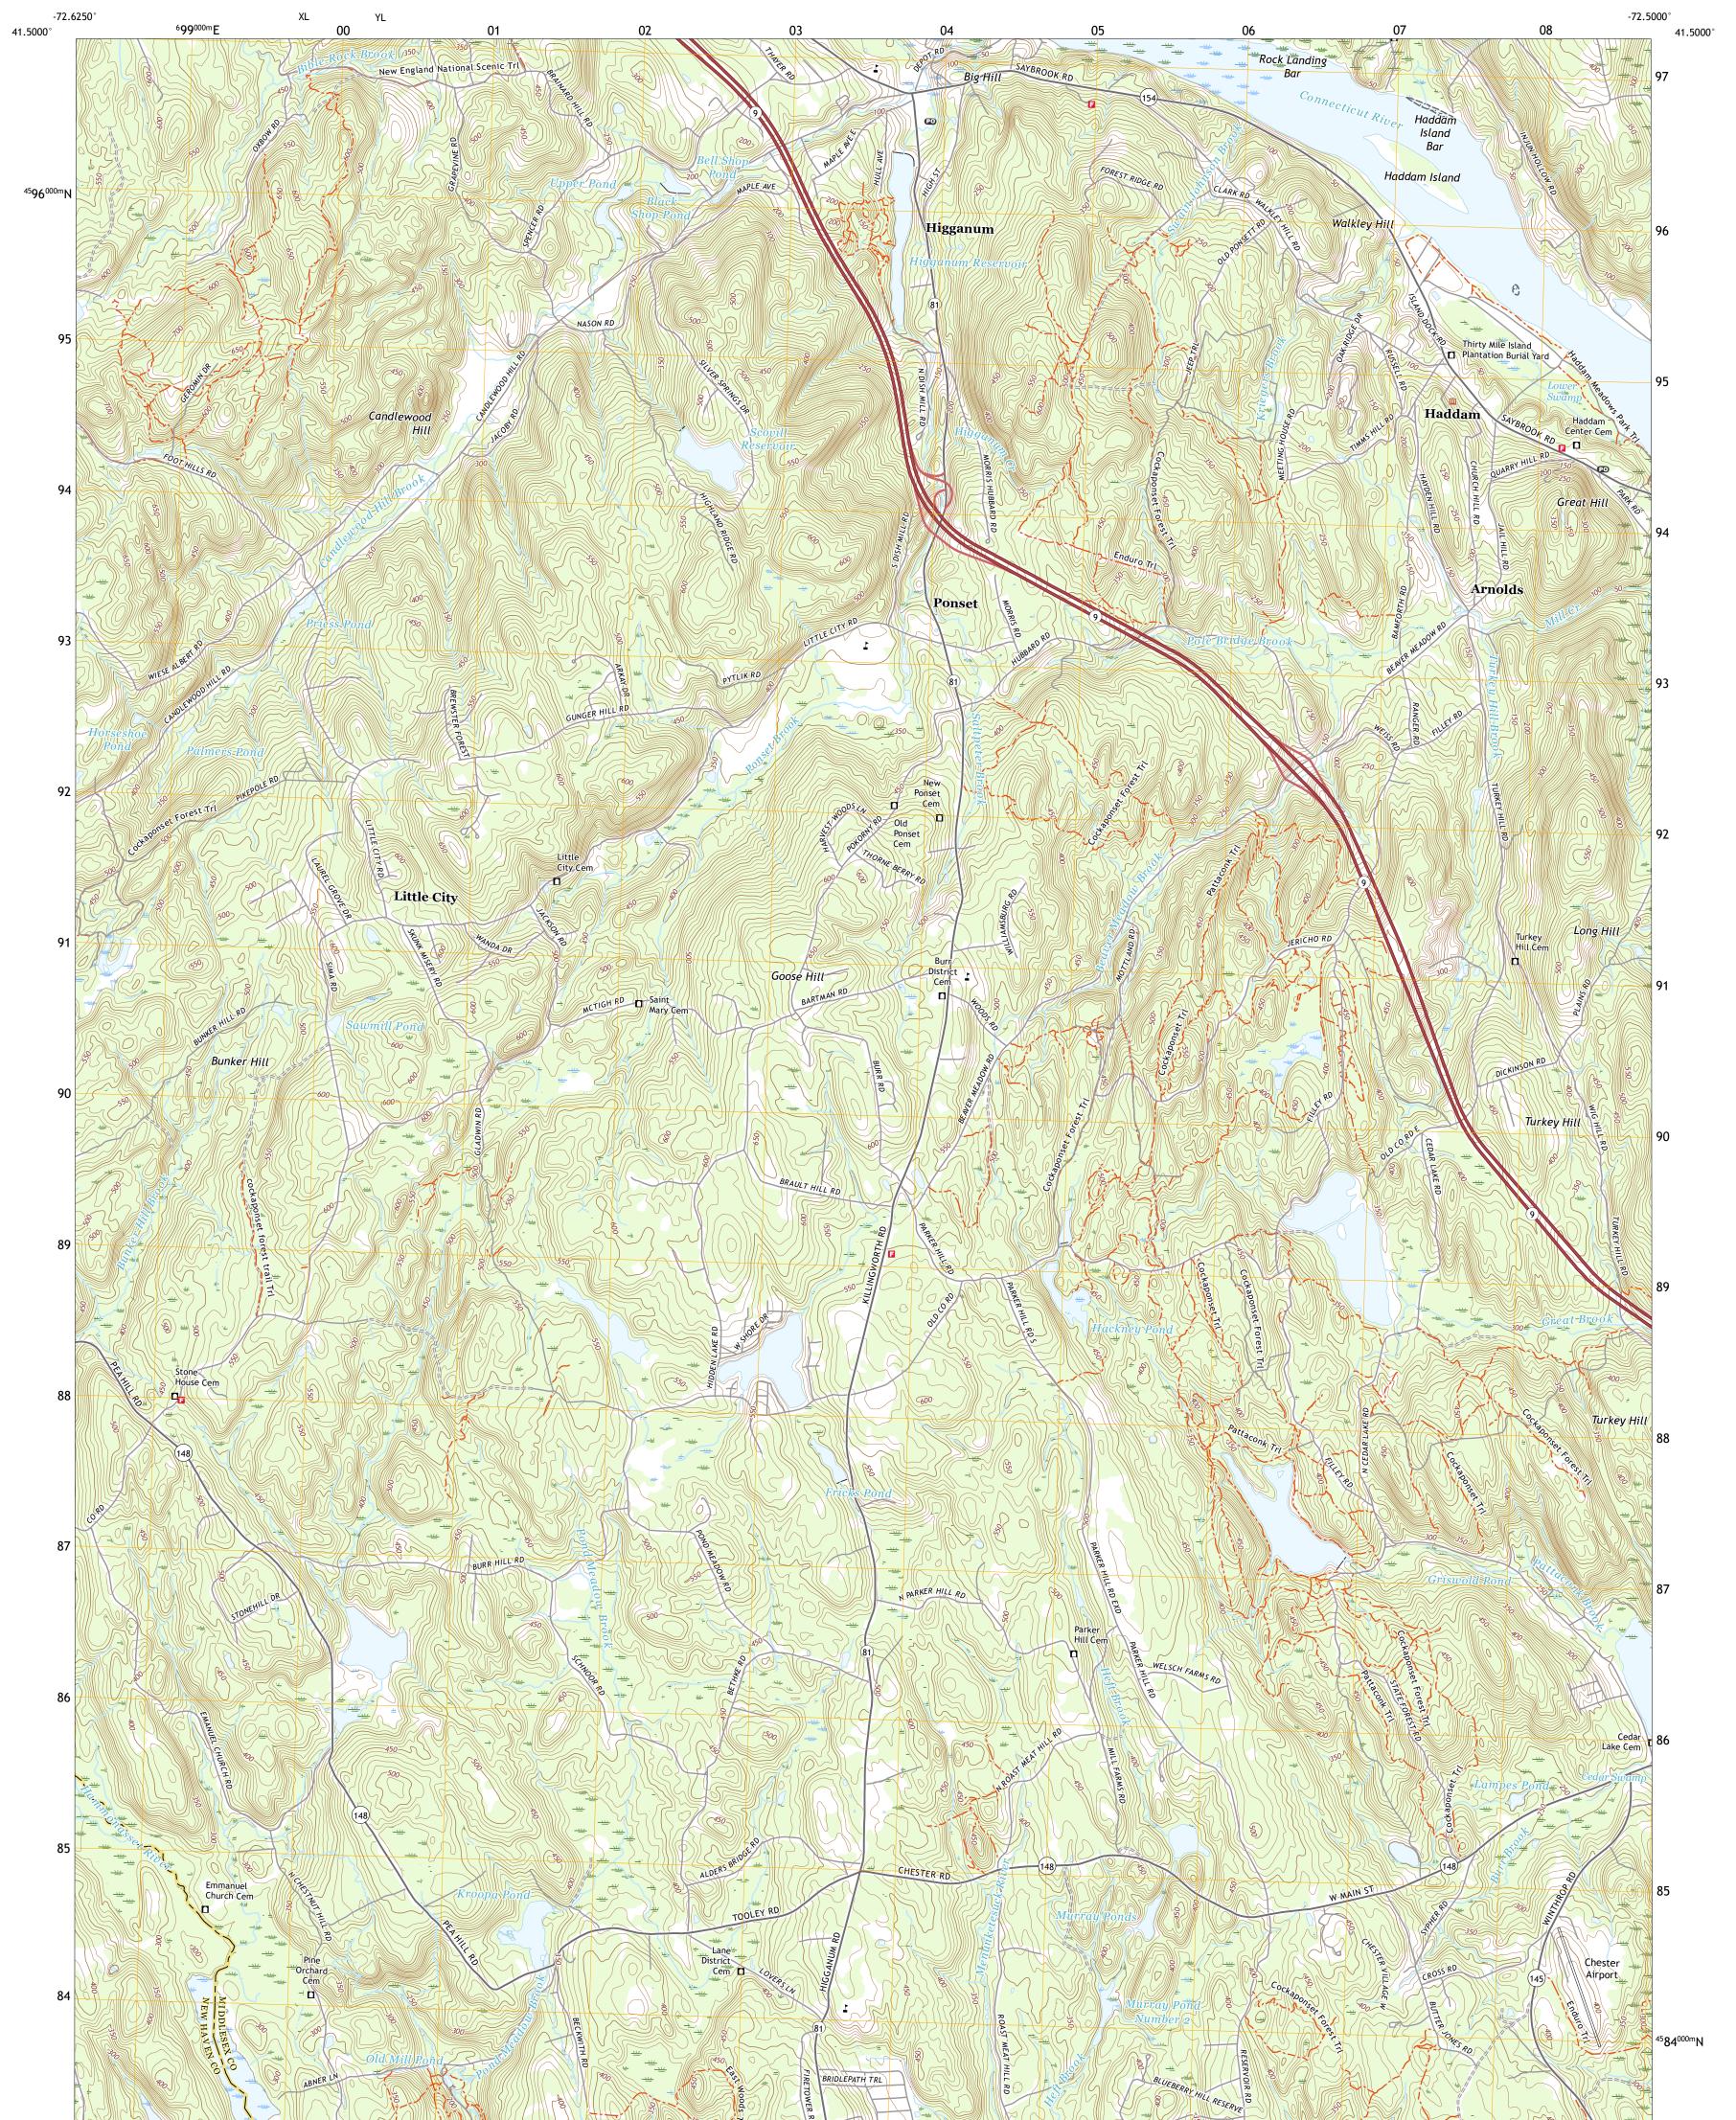

HADDAM QUADRANGLE CONNECTICUT 7.5-MINUTE SERIES

Produced by the United States Geological Survey North American Datum of 1983 (NAD83) World Geodetic System of 1984 (WGS84). Projection and 1 000-meter grid:Universal Transverse Mercator, Zone 18T This map is not a legal document. Boundaries may be generalized for this map scale. Private lands within government reservations may not be shown. Obtain permission before entering private lands.