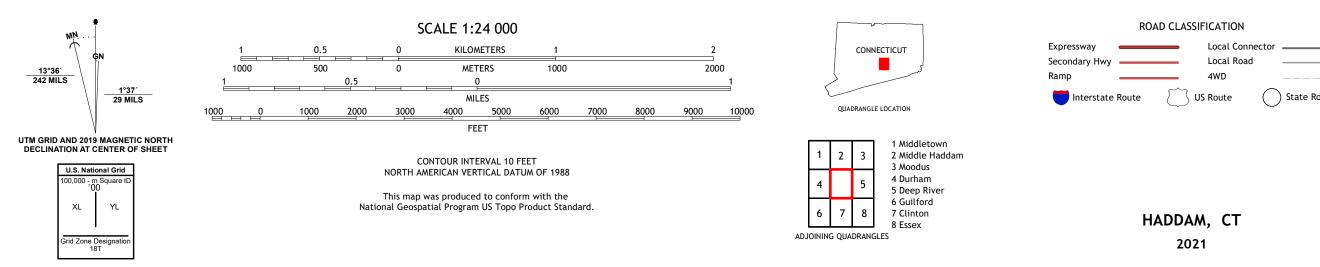

HADDAM QUADRANGLE CONNECTICUT 7.5-MINUTE SERIES

Produced by the United States Geological Survey North American Datum of 1983 (NAD83) World Geodetic System of 1984 (WGS84). Projection and 1 000-meter grid:Universal Transverse Mercator, Zone 18T This map is not a legal document. Boundaries may be generalized for this map scale. Private lands within government reservations may not be shown. Obtain permission before entering private lands.