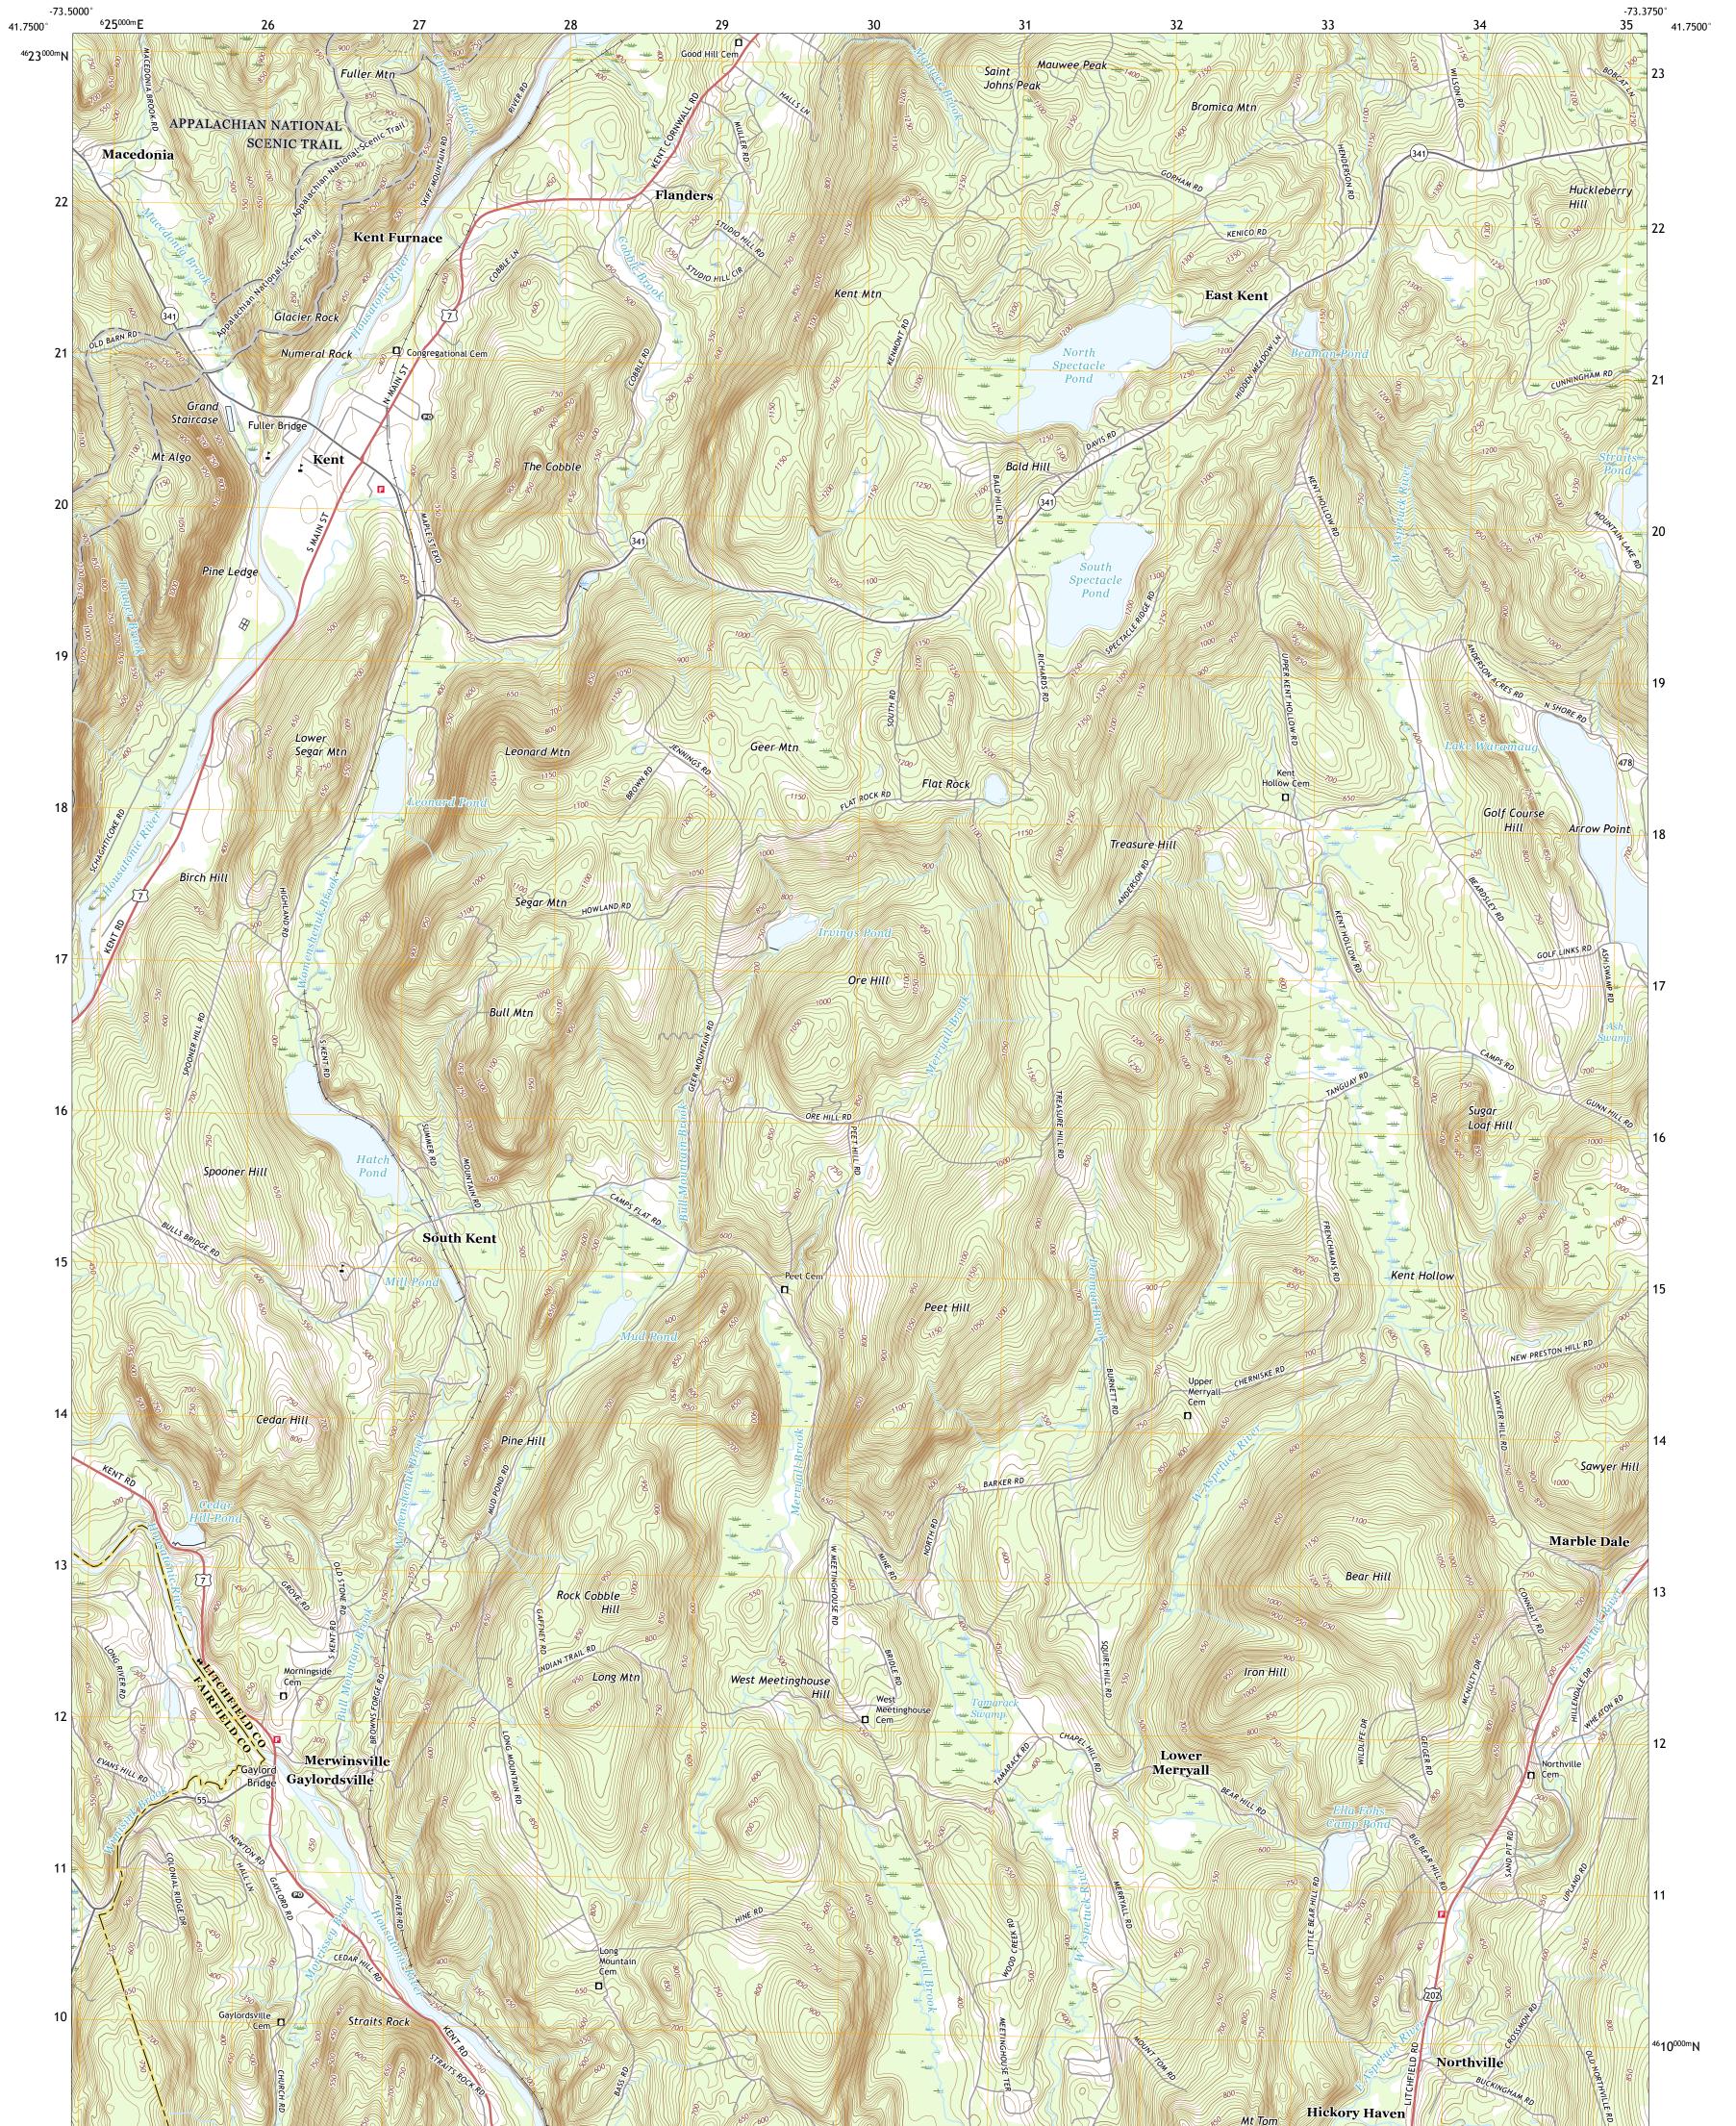

KENT QUADRANGLE CONNECTICUT 7.5-MINUTE SERIES

Produced by the United States Geological Survey North American Datum of 1983 (NAD83) World Geodetic System of 1984 (WGS84). Projection and 1 000-meter grid:Universal Transverse Mercator, Zone 18T This map is not a legal document. Boundaries may be generalized for this map scale. Private lands within government reservations may not be shown. Obtain permission before entering private lands.

ImageryNAIP, May 2015 - September 2016RoadsU.S. CensusBureau, 2016NamesGNIS, 1979 - 2017HydrographyNationalHydrographyDataset, 2004ContoursDataset, 2012BoundariesMultiplesources; seemetadataGillandsFWSNationalWetlandsInventory2001 -2010