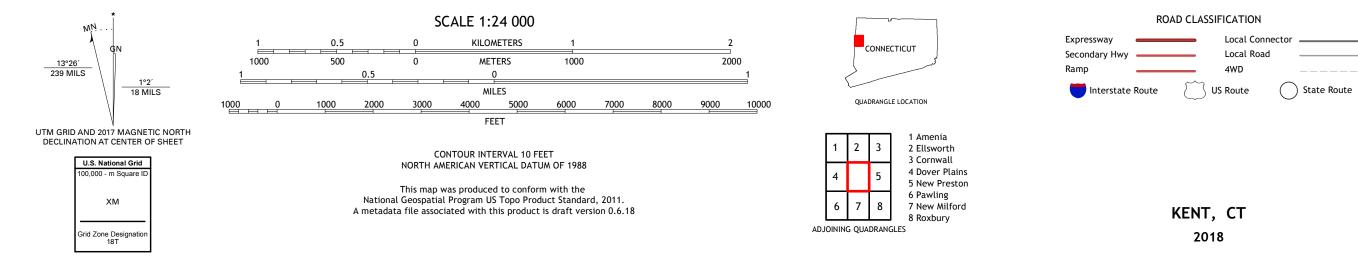

KENT QUADRANGLE CONNECTICUT 7.5-MINUTE SERIES

Produced by the United States Geological Survey North American Datum of 1983 (NAD83) World Geodetic System of 1984 (WGS84). Projection and 1 000-meter grid:Universal Transverse Mercator, Zone 18T This map is not a legal document. Boundaries may be generalized for this map scale. Private lands within government reservations may not be shown. Obtain permission before entering private lands.