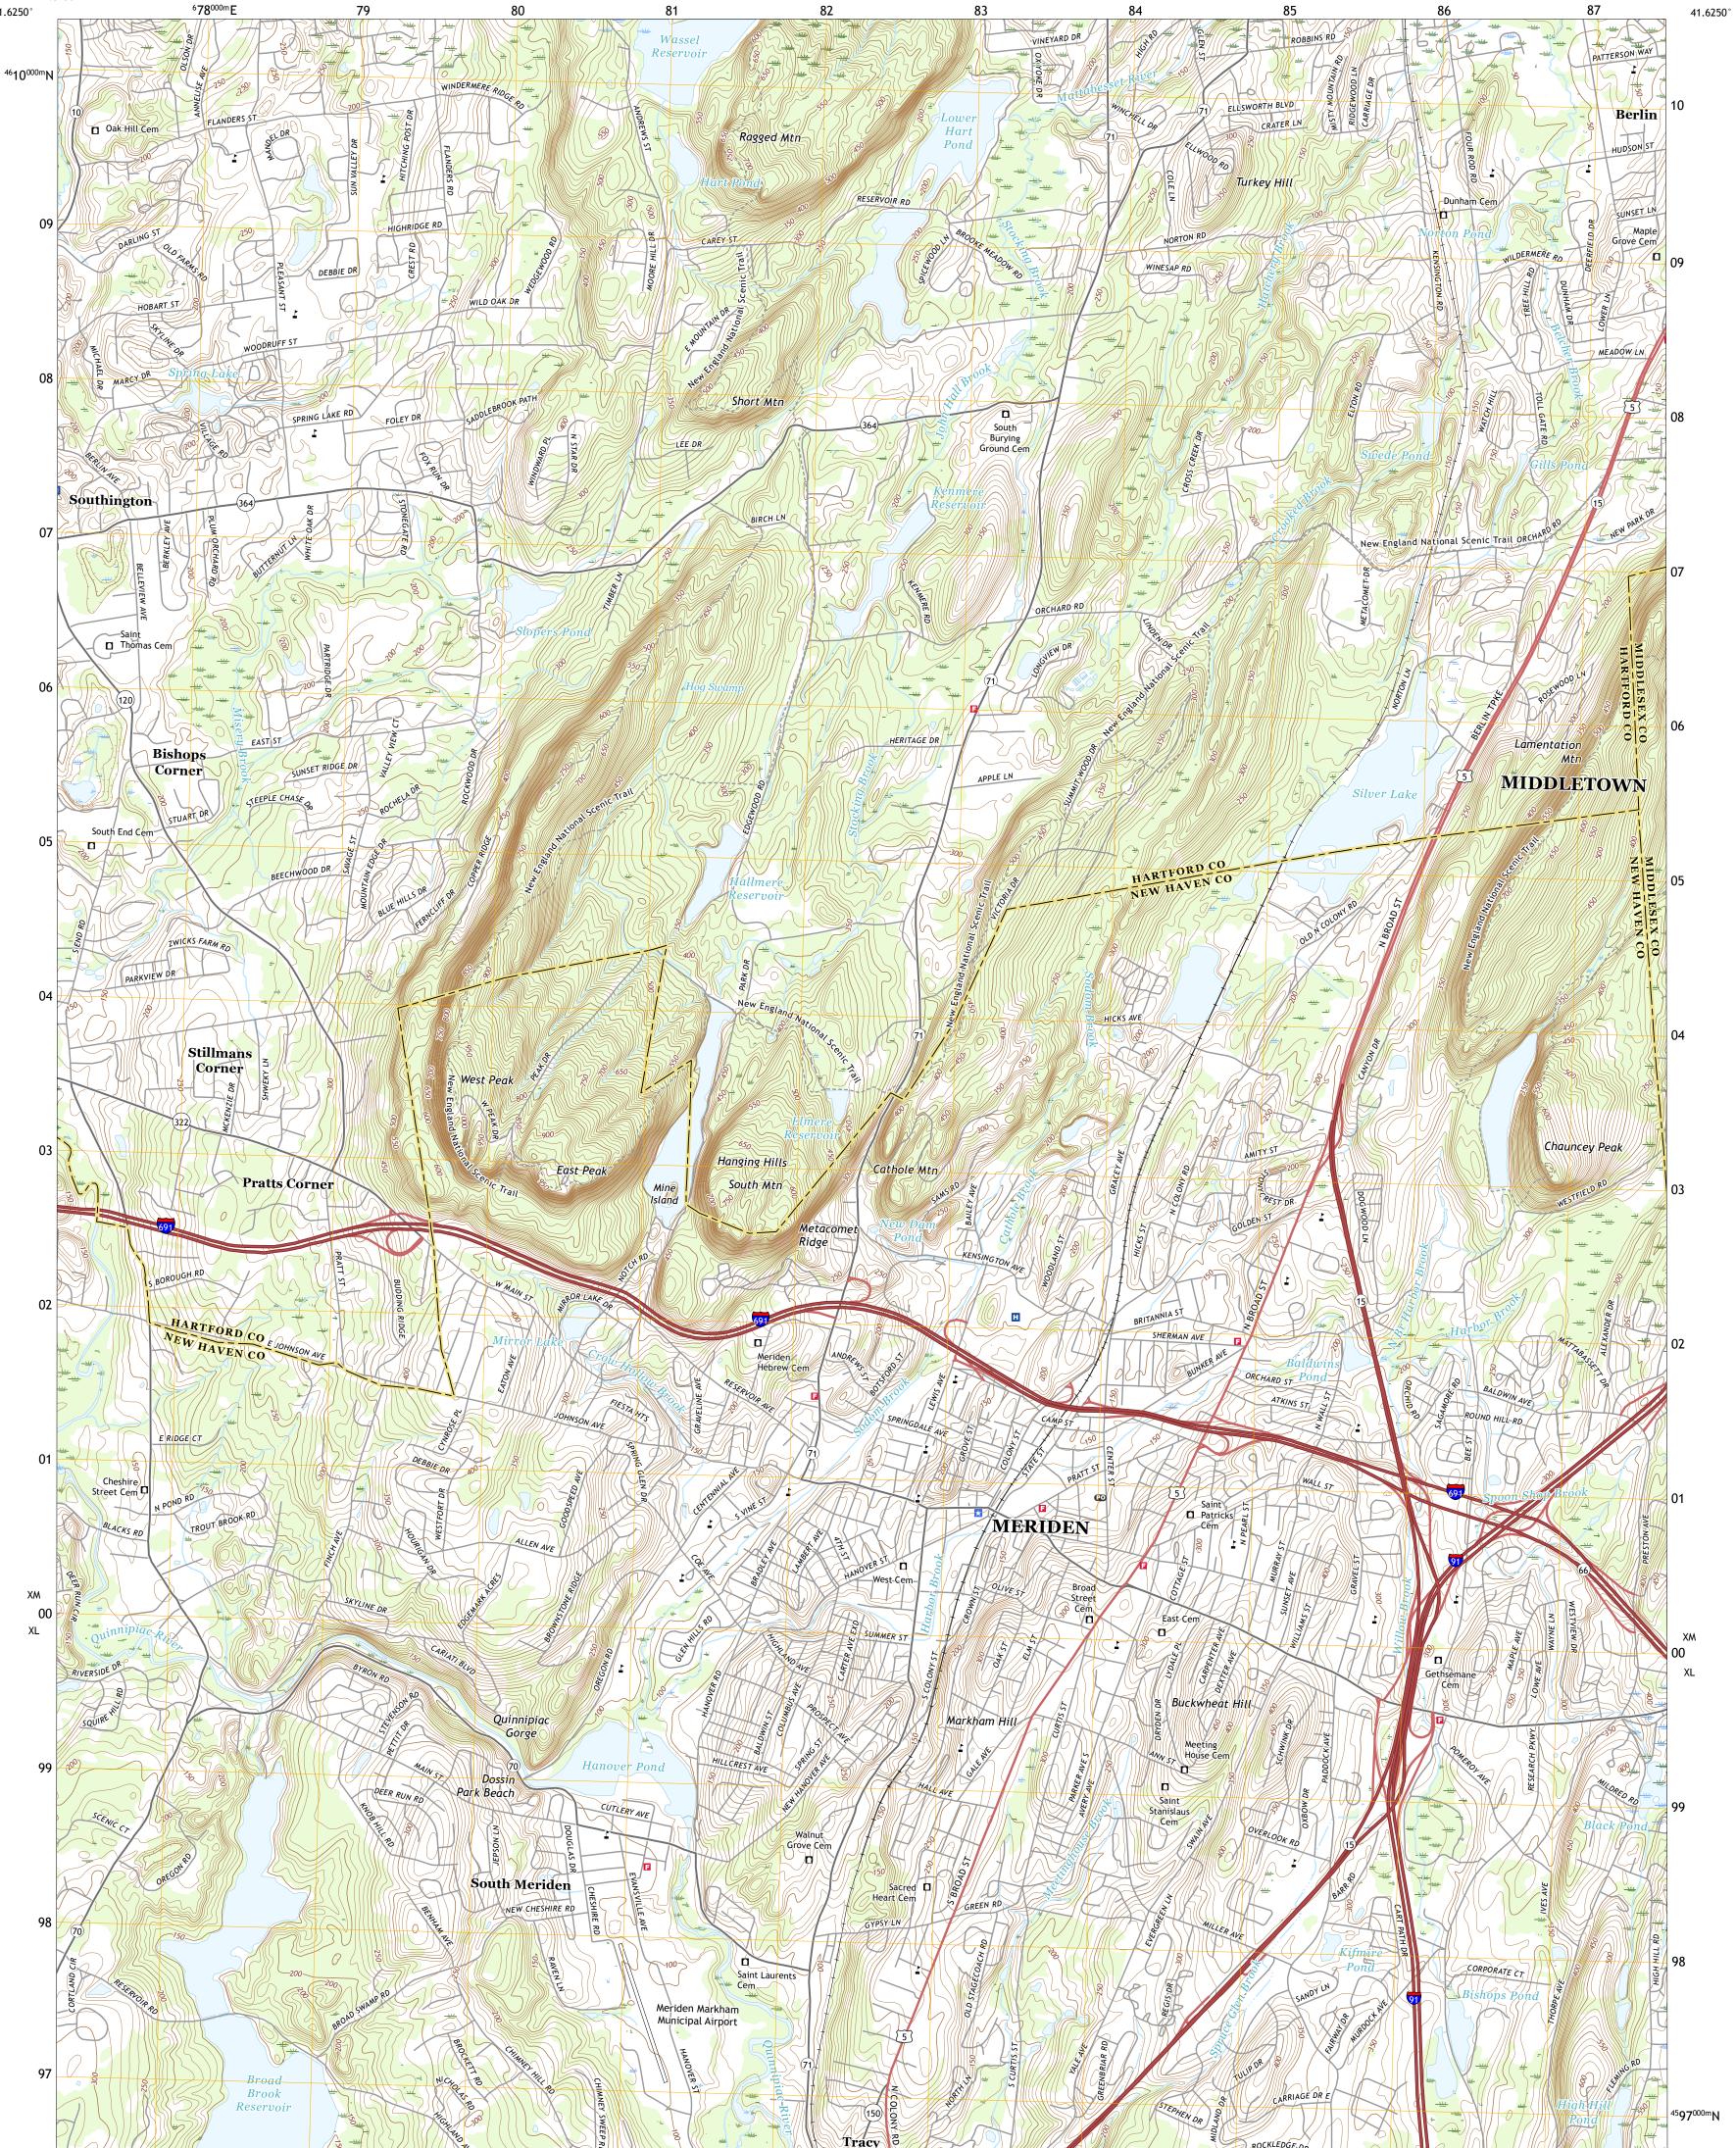

## NSN. 7 6 4 3 0 1 6 3 6 0 1 3 1 NGA REF NO. US GS X 2 4 K 2 8 8 3 5

\_\_\_\_

MERIDEN QUADRANGLE

CONNECTICUT

7.5-MINUTE SERIES

-72.7500°