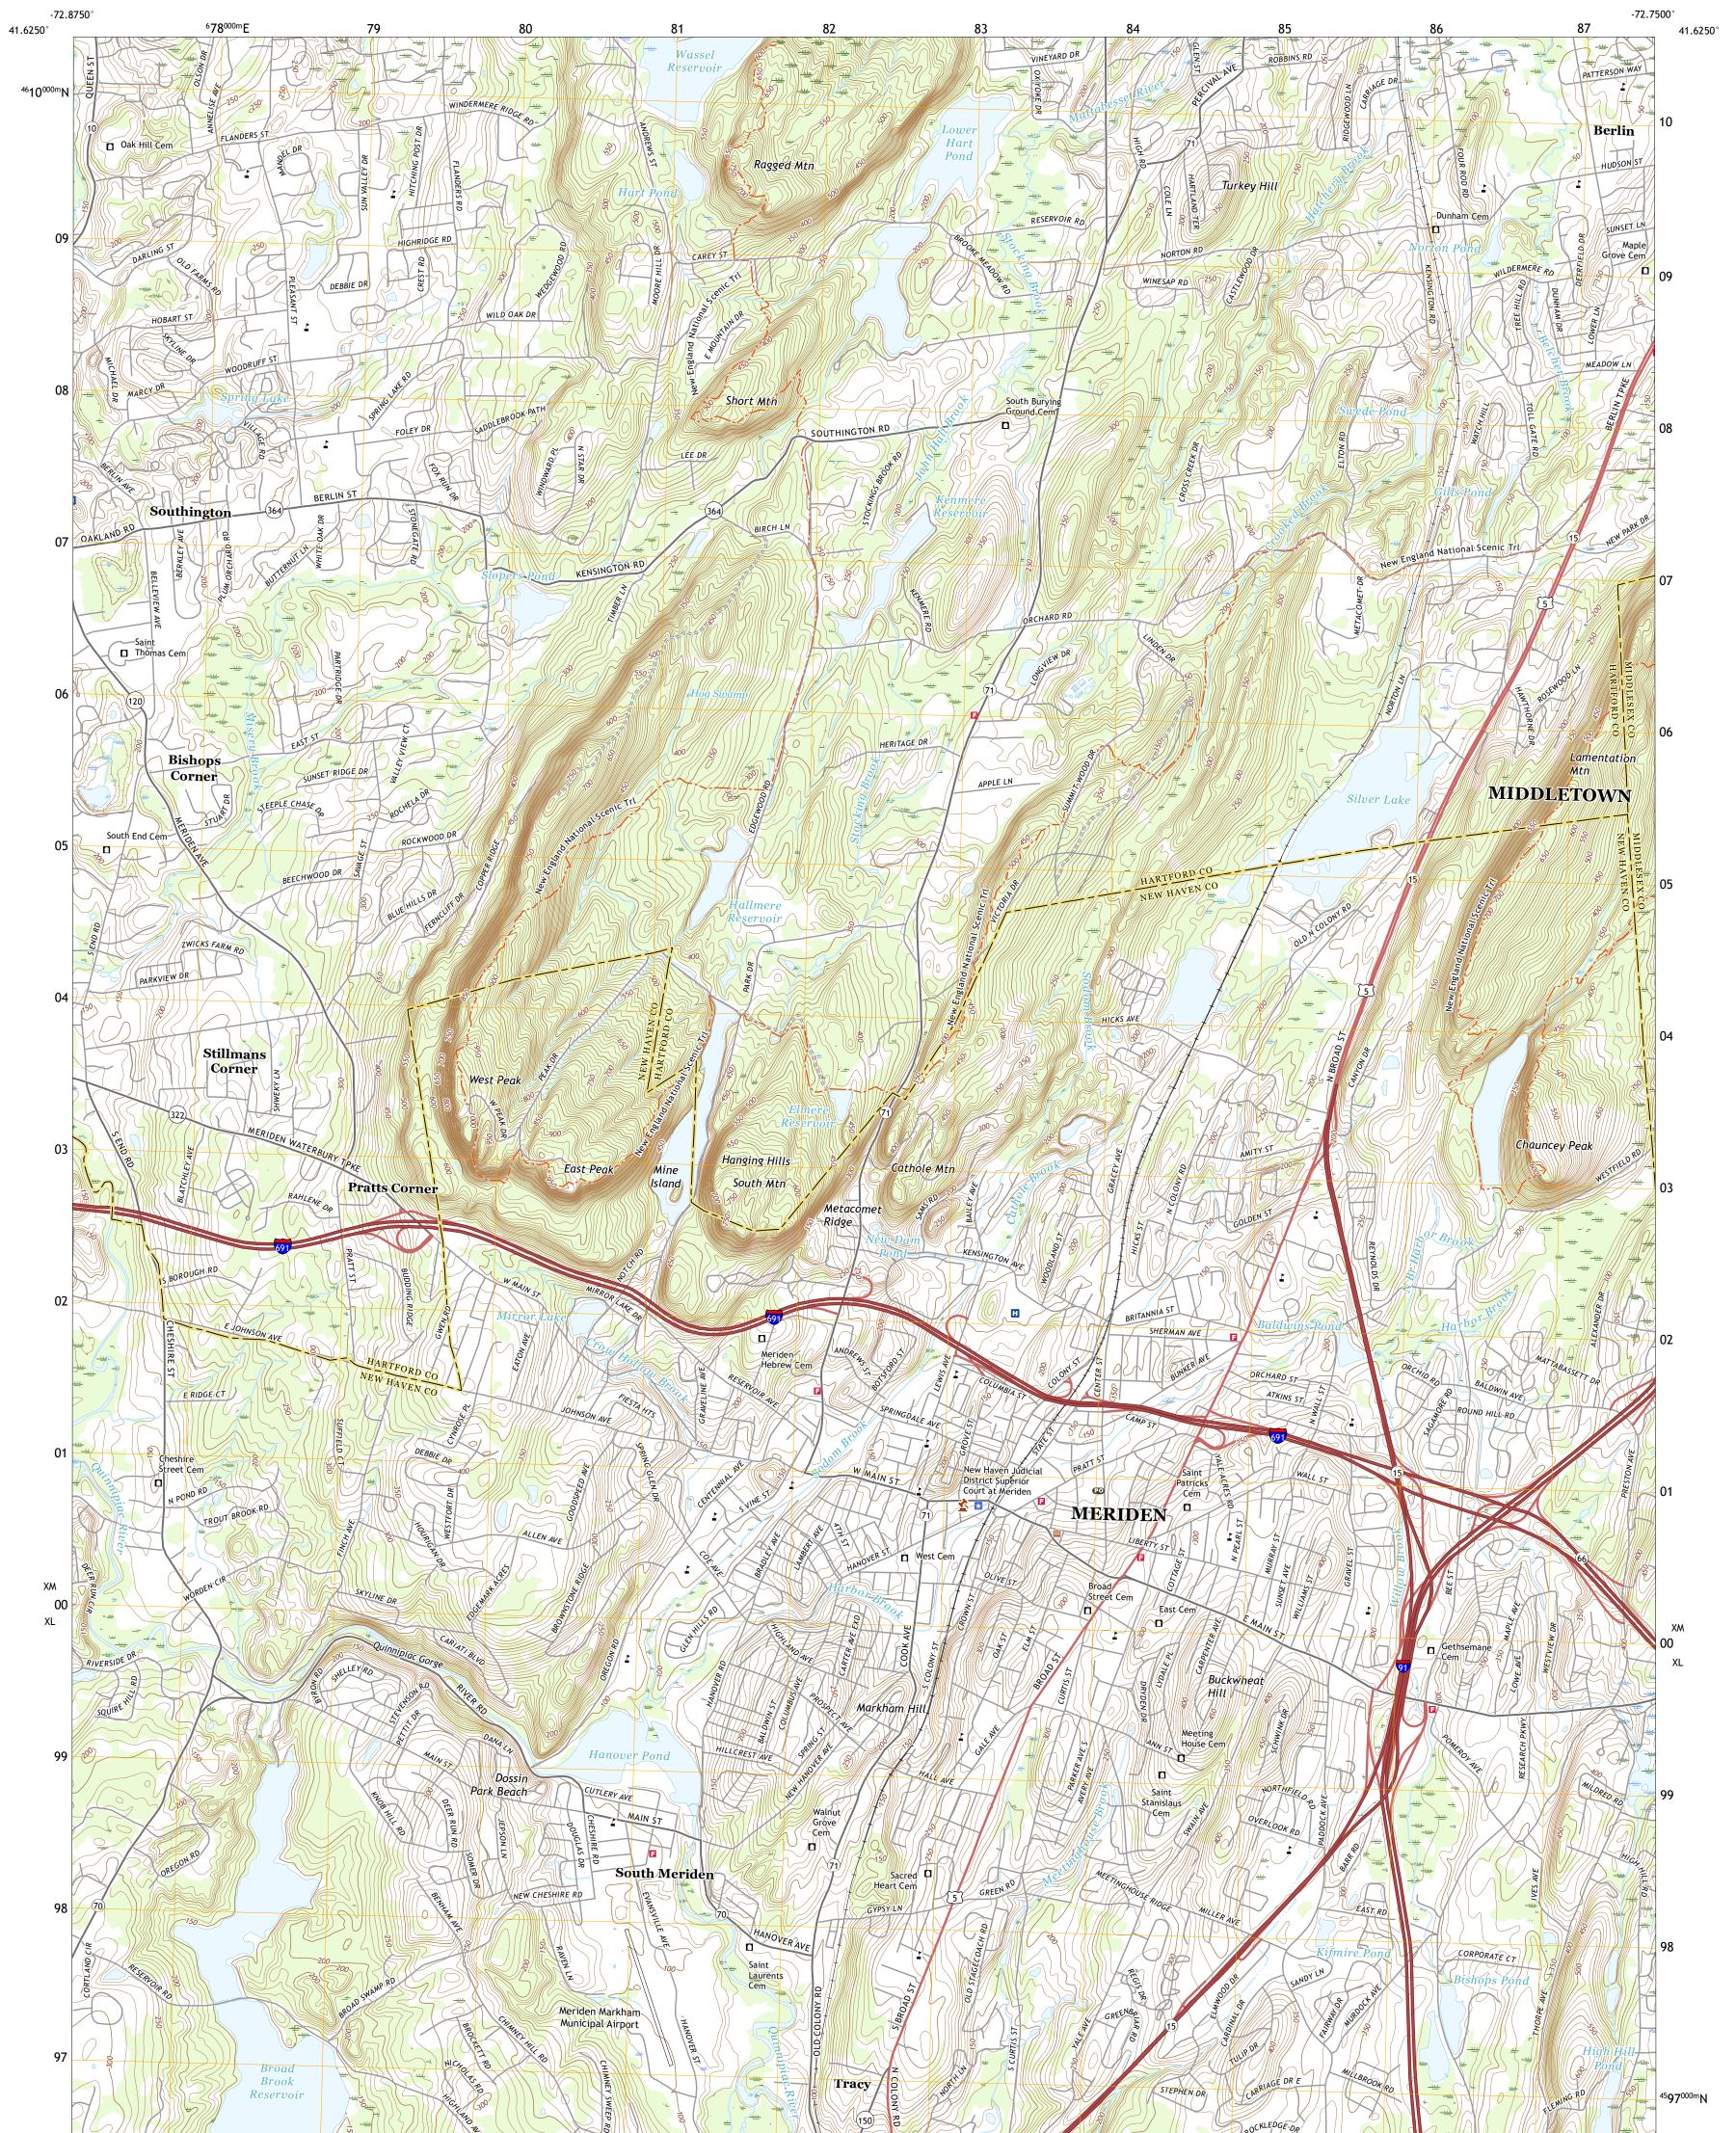

## U.S. DEPARTMENT OF THE INTERIOR U.S. GEOLOGICAL SURVEY

MERIDEN QUADRANGLE CONNECTICUT 7.5-MINUTE SERIES

Produced by the United States Geological Survey North American Datum of 1983 (NAD83) World Geodetic System of 1984 (WGS84). Projection and 1 000-meter grid:Universal Transverse Mercator, Zone 18T This map is not a legal document. Boundaries may be generalized for this map scale. Private lands within government reservations may not be shown. Obtain permission before entering private lands.