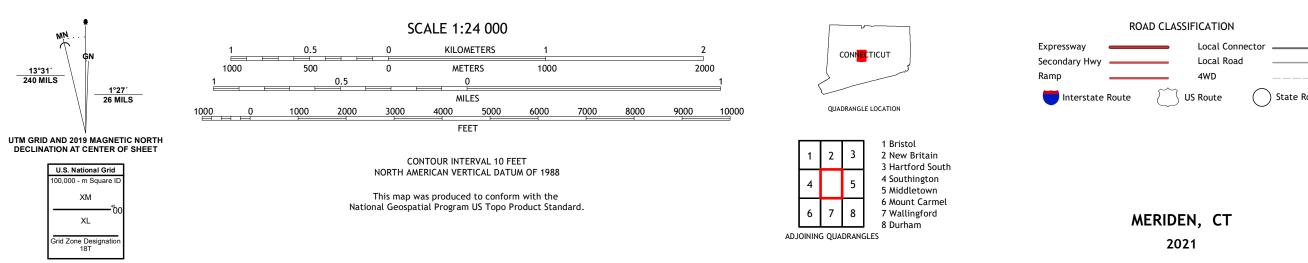

## U.S. DEPARTMENT OF THE INTERIOR U.S. GEOLOGICAL SURVEY

MERIDEN QUADRANGLE CONNECTICUT 7.5-MINUTE SERIES

Produced by the United States Geological Survey North American Datum of 1983 (NAD83) World Geodetic System of 1984 (WGS84). Projection and 1 000-meter grid:Universal Transverse Mercator, Zone 18T This map is not a legal document. Boundaries may be generalized for this map scale. Private lands within government reservations may not be shown. Obtain permission before entering private lands.