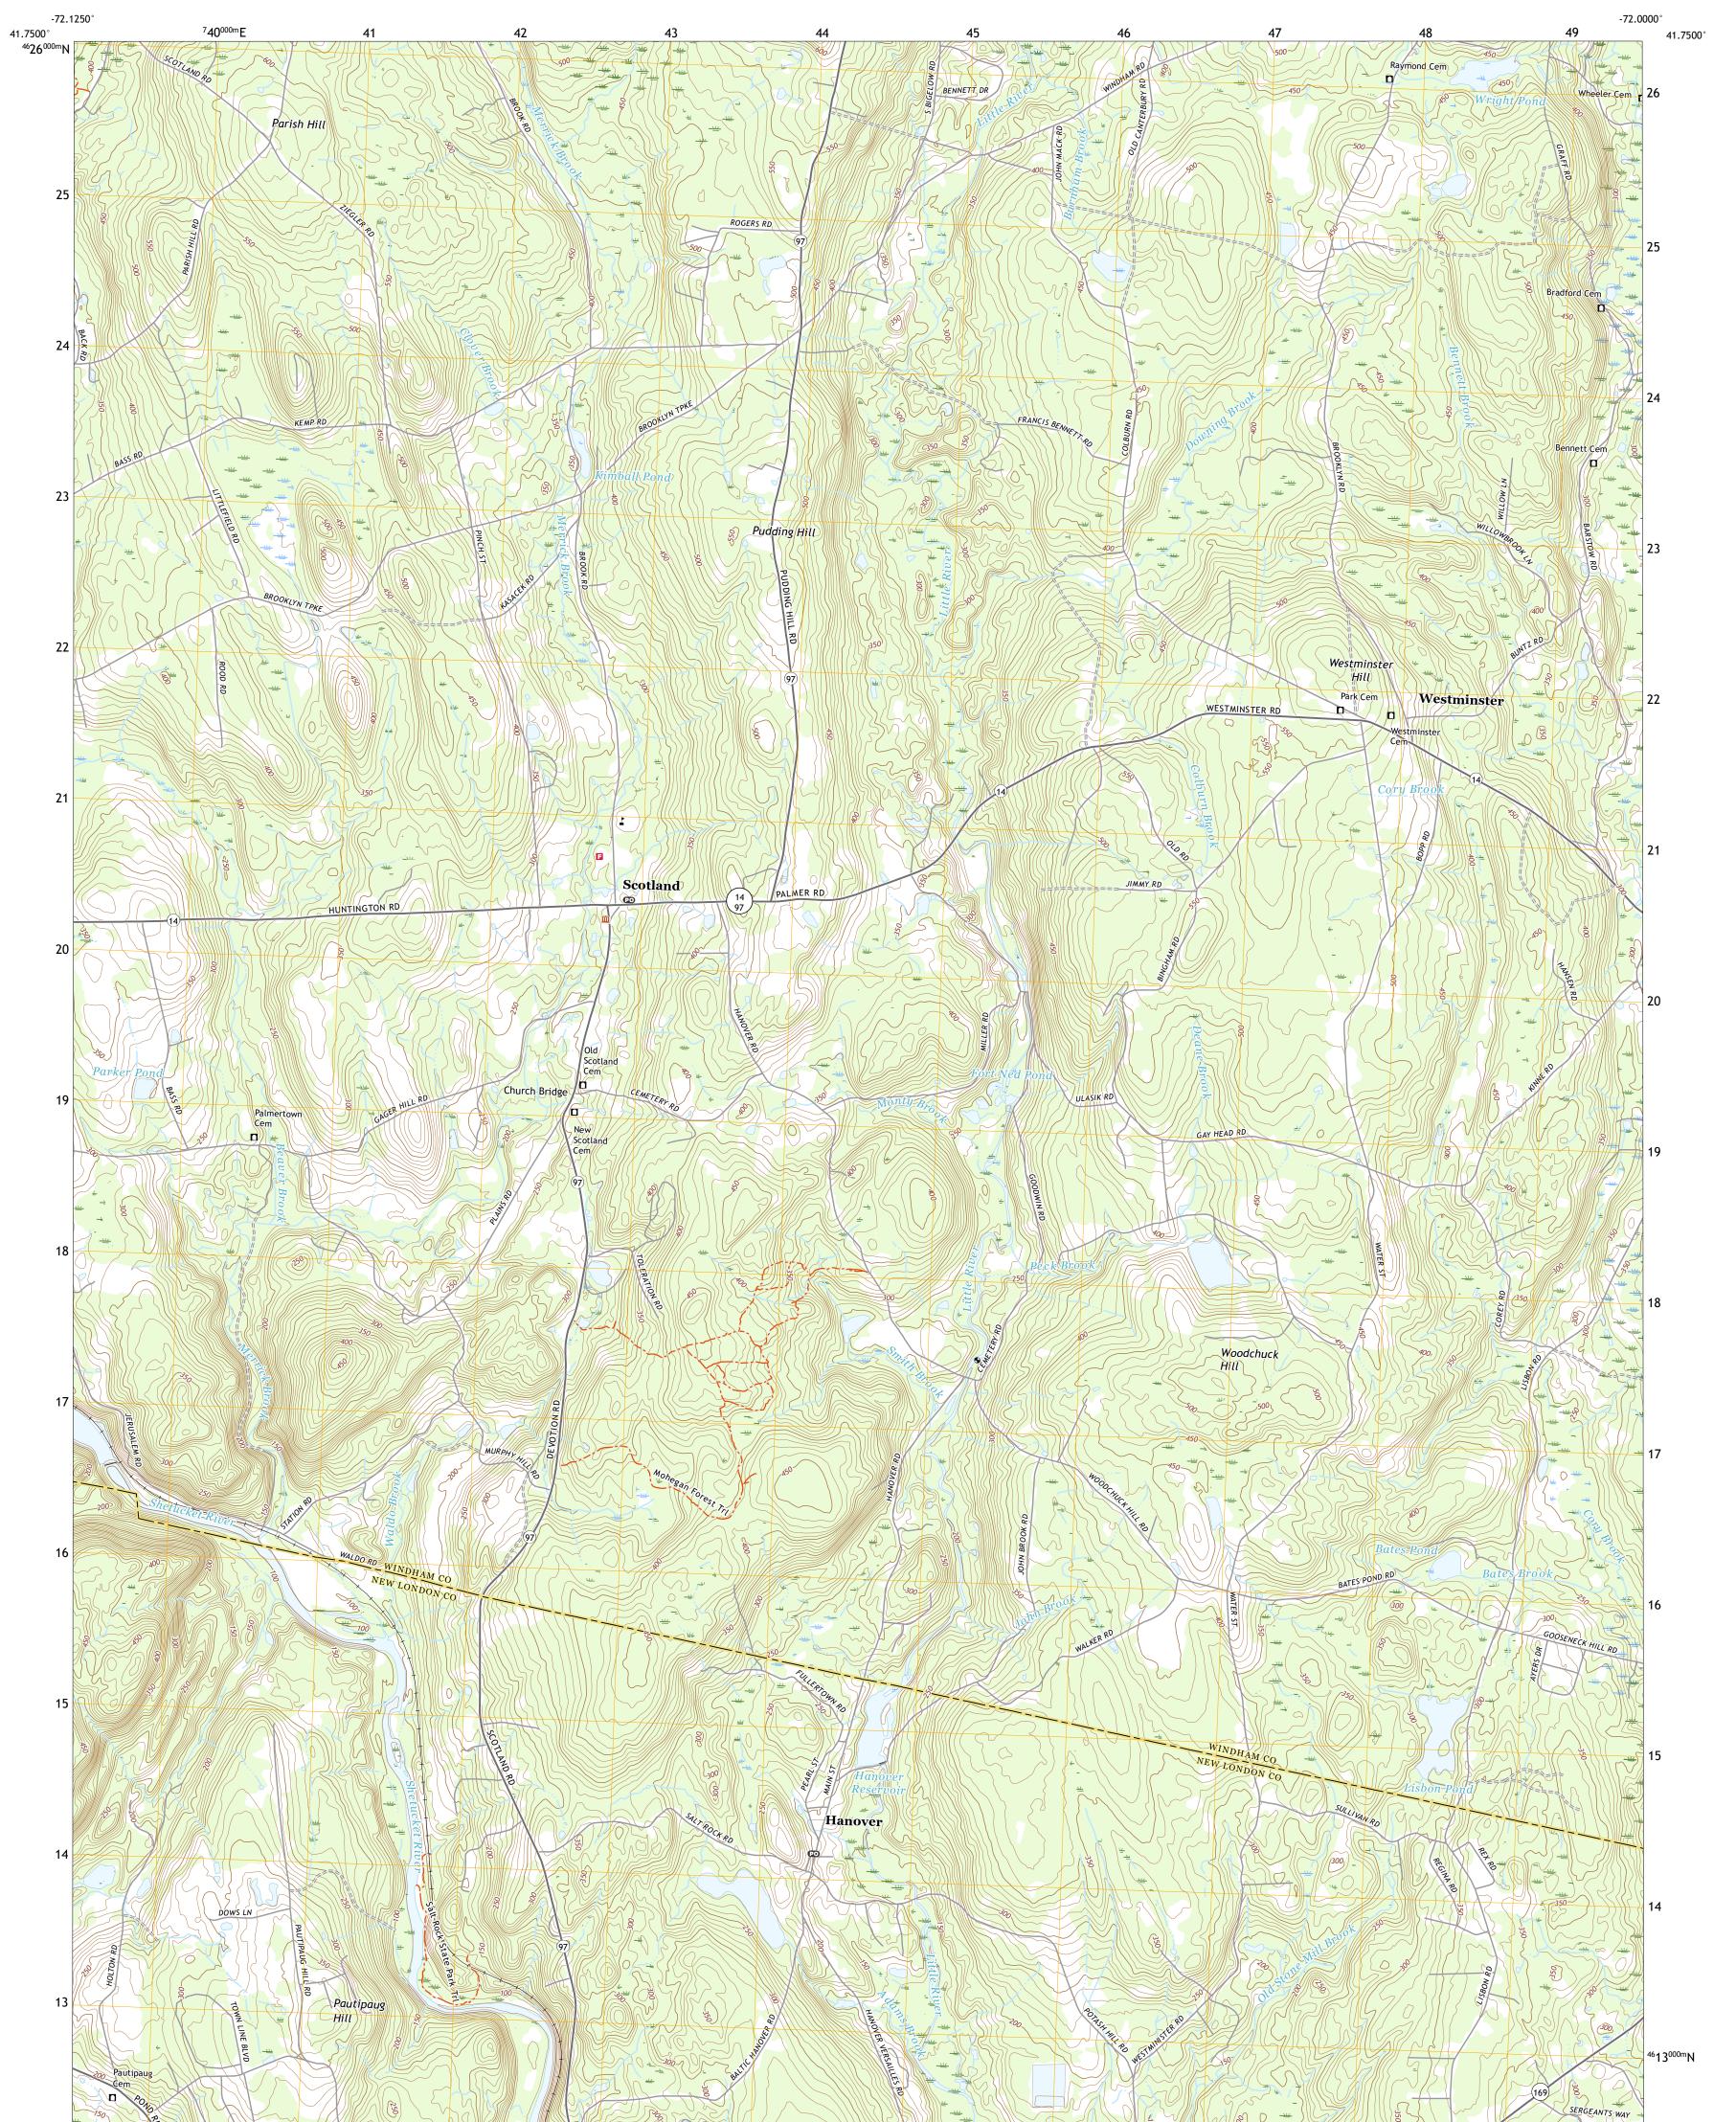

## U.S. DEPARTMENT OF THE INTERIOR U.S. GEOLOGICAL SURVEY

SCOTLAND QUADRANGLE CONNECTICUT 7.5-MINUTE SERIES

Produced by the United States Geological Survey North American Datum of 1983 (NAD83) World Geodetic System of 1984 (WGS84). Projection and 1 000-meter grid:Universal Transverse Mercator, Zone 18T This map is not a legal document. Boundaries may be generalized for this map scale. Private lands within government reservations may not be shown. Obtain permission before entering private lands.