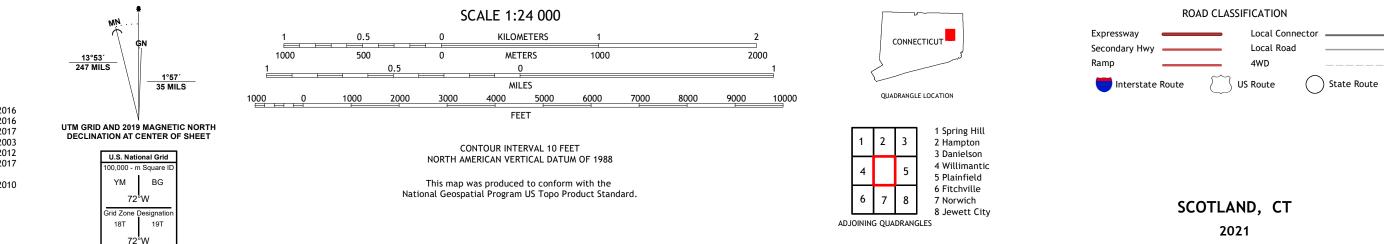

## U.S. DEPARTMENT OF THE INTERIOR U.S. GEOLOGICAL SURVEY

SCOTLAND QUADRANGLE CONNECTICUT 7.5-MINUTE SERIES

Produced by the United States Geological Survey North American Datum of 1983 (NAD83) World Geodetic System of 1984 (WGS84). Projection and 1 000-meter grid:Universal Transverse Mercator, Zone 18T This map is not a legal document. Boundaries may be generalized for this map scale. Private lands within government reservations may not be shown. Obtain permission before entering private lands.