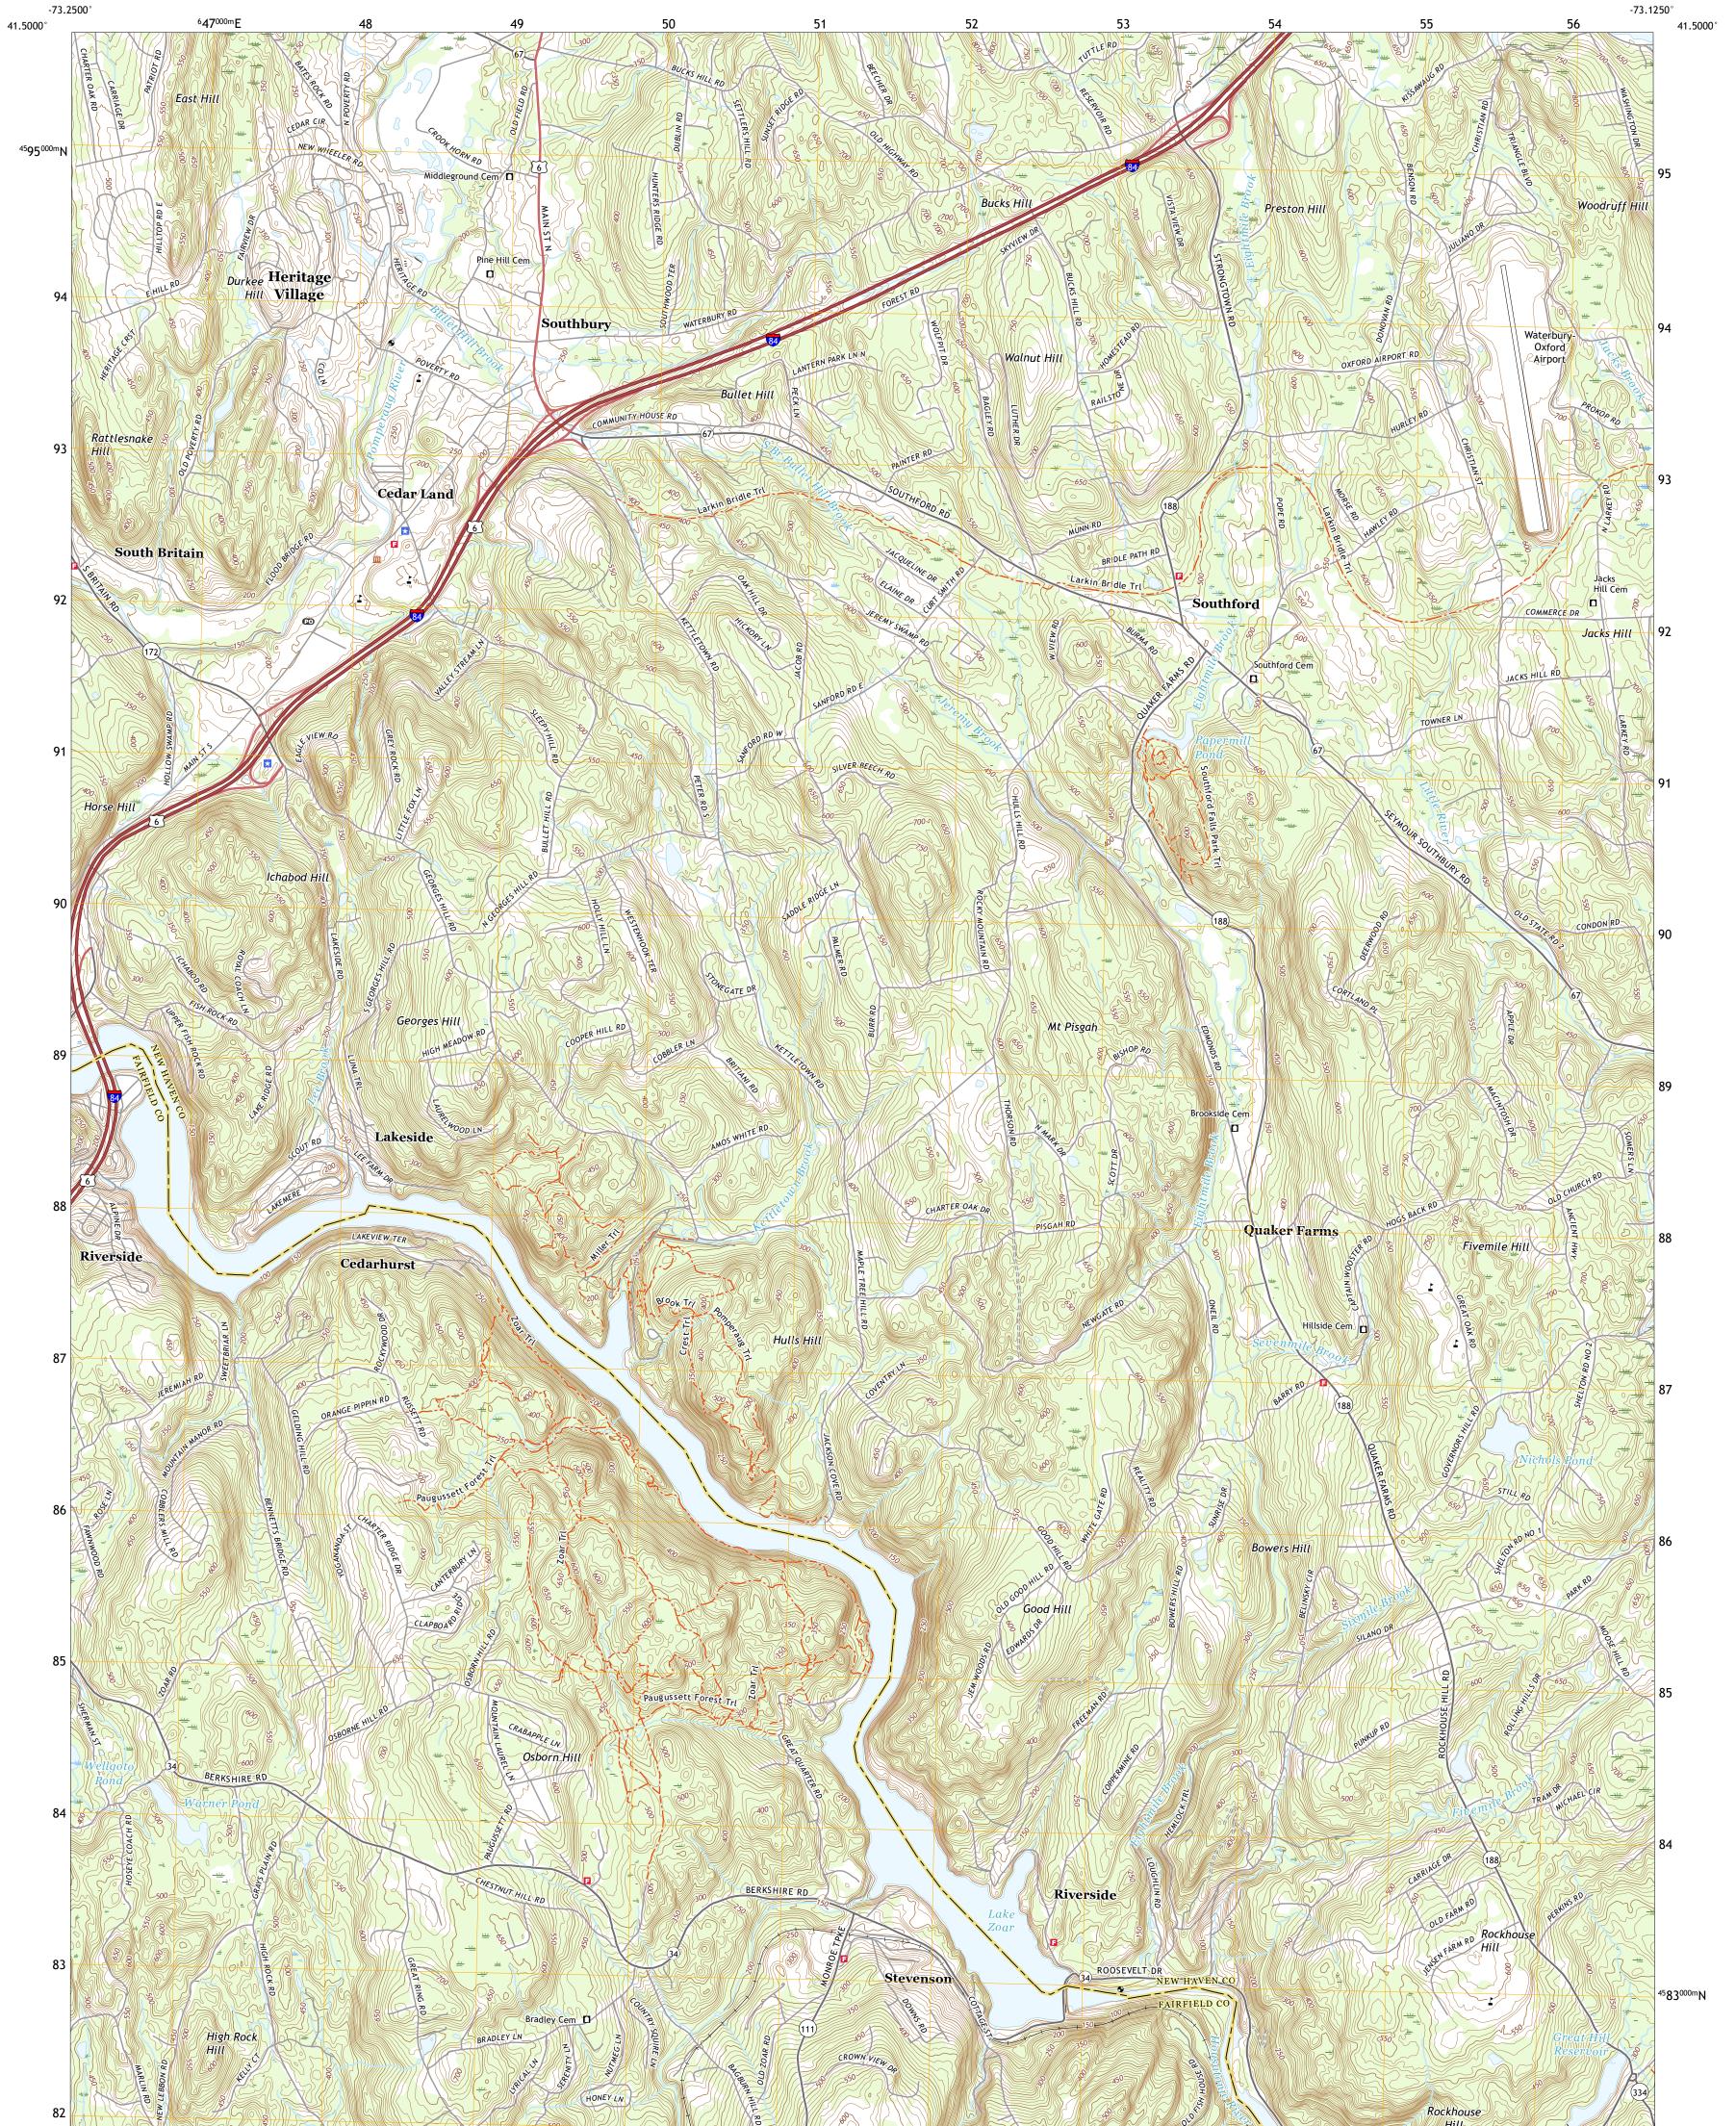

SOUTHBURY QUADRANGLE CONNECTICUT 7.5-MINUTE SERIES

Produced by the United States Geological Survey North American Datum of 1983 (NAD83) World Geodetic System of 1984 (WGS84). Projection and 1 000-meter grid:Universal Transverse Mercator, Zone 18T This map is not a legal document. Boundaries may be generalized for this map scale. Private lands within government reservations may not be shown. Obtain permission before entering private lands.

Imagery.... Roads..... Names..... Hydrography..... Contours.. Boundaries.... Inventory 2010 ..FWS National Wetlands Wetlands...

## NSN. 7643016360163 NGA REF NO. US GS X 24 K 4 2 3 1 8

State Route