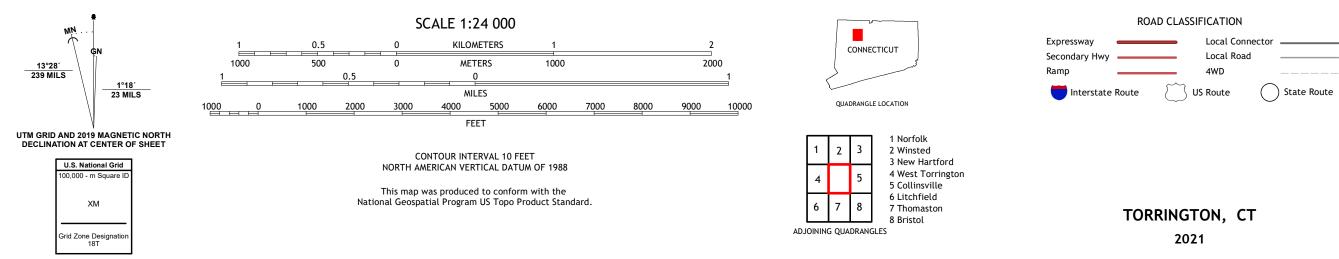

TORRINGTON QUADRANGLE CONNECTICUT 7.5-MINUTE SERIES

Produced by the United States Geological Survey North American Datum of 1983 (NAD83) World Geodetic System of 1984 (WGS84). Projection and 1 000-meter grid:Universal Transverse Mercator, Zone 18T This map is not a legal document. Boundaries may be generalized for this map scale. Private lands within government reservations may not be shown. Obtain permission before entering private lands.

......NAIP, July 2016 - September 2016 U.S. Census Bureau, 2016 ......GNIS, 1979 - 2018 ......GNIS, 1979 - 2018 ......National Hydrography Dataset, 2004 .....National Elevation Dataset, 2012 .....Multiple sources; see metadata file 2016 - 2017 Imagery..... Roads...... Names..... Hydrography..... Contours.. Boundaries.... Inventory 2010 ..FWS National Wetlands Wetlands....