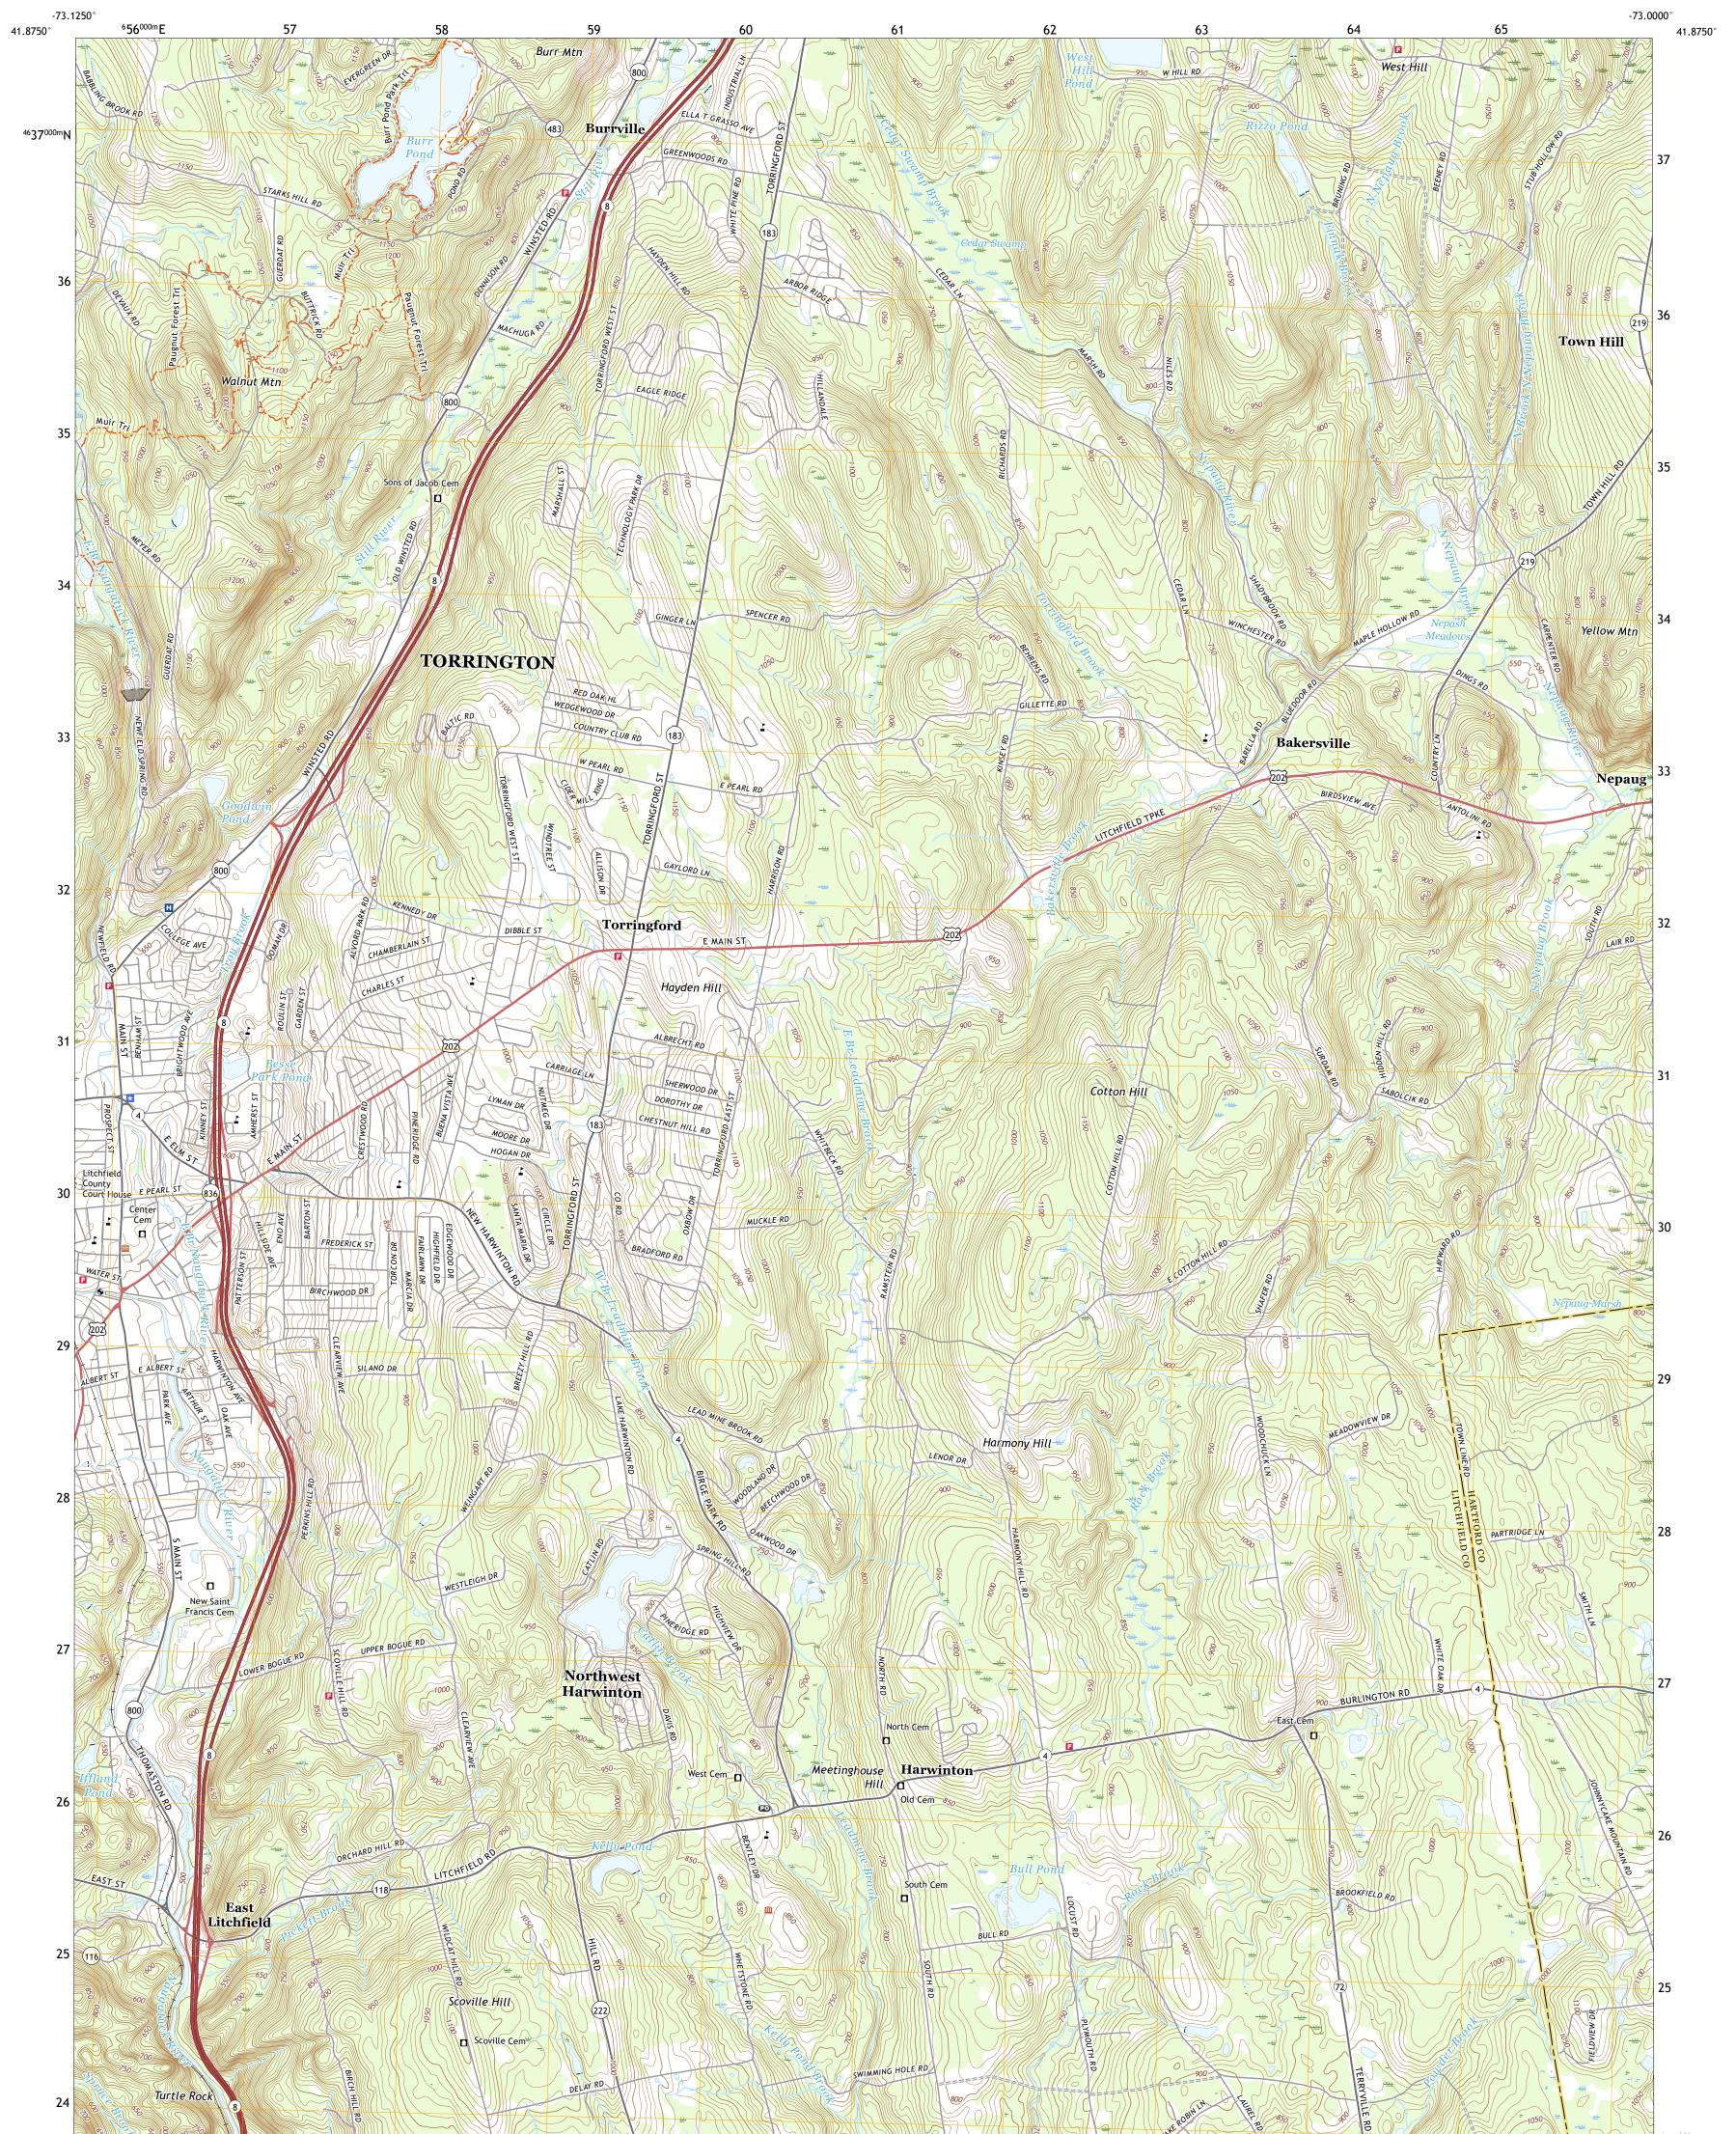

TORRINGTON QUADRANGLE CONNECTICUT 7.5-MINUTE SERIES

Produced by the United States Geological Survey North American Datum of 1983 (NAD83) World Geodetic System of 1984 (WGS84). Projection and 1 000-meter grid:Universal Transverse Mercator, Zone 18T This map is not a legal document. Boundaries may be generalized for this map scale. Private lands within government reservations may not be shown. Obtain permission before entering private lands.