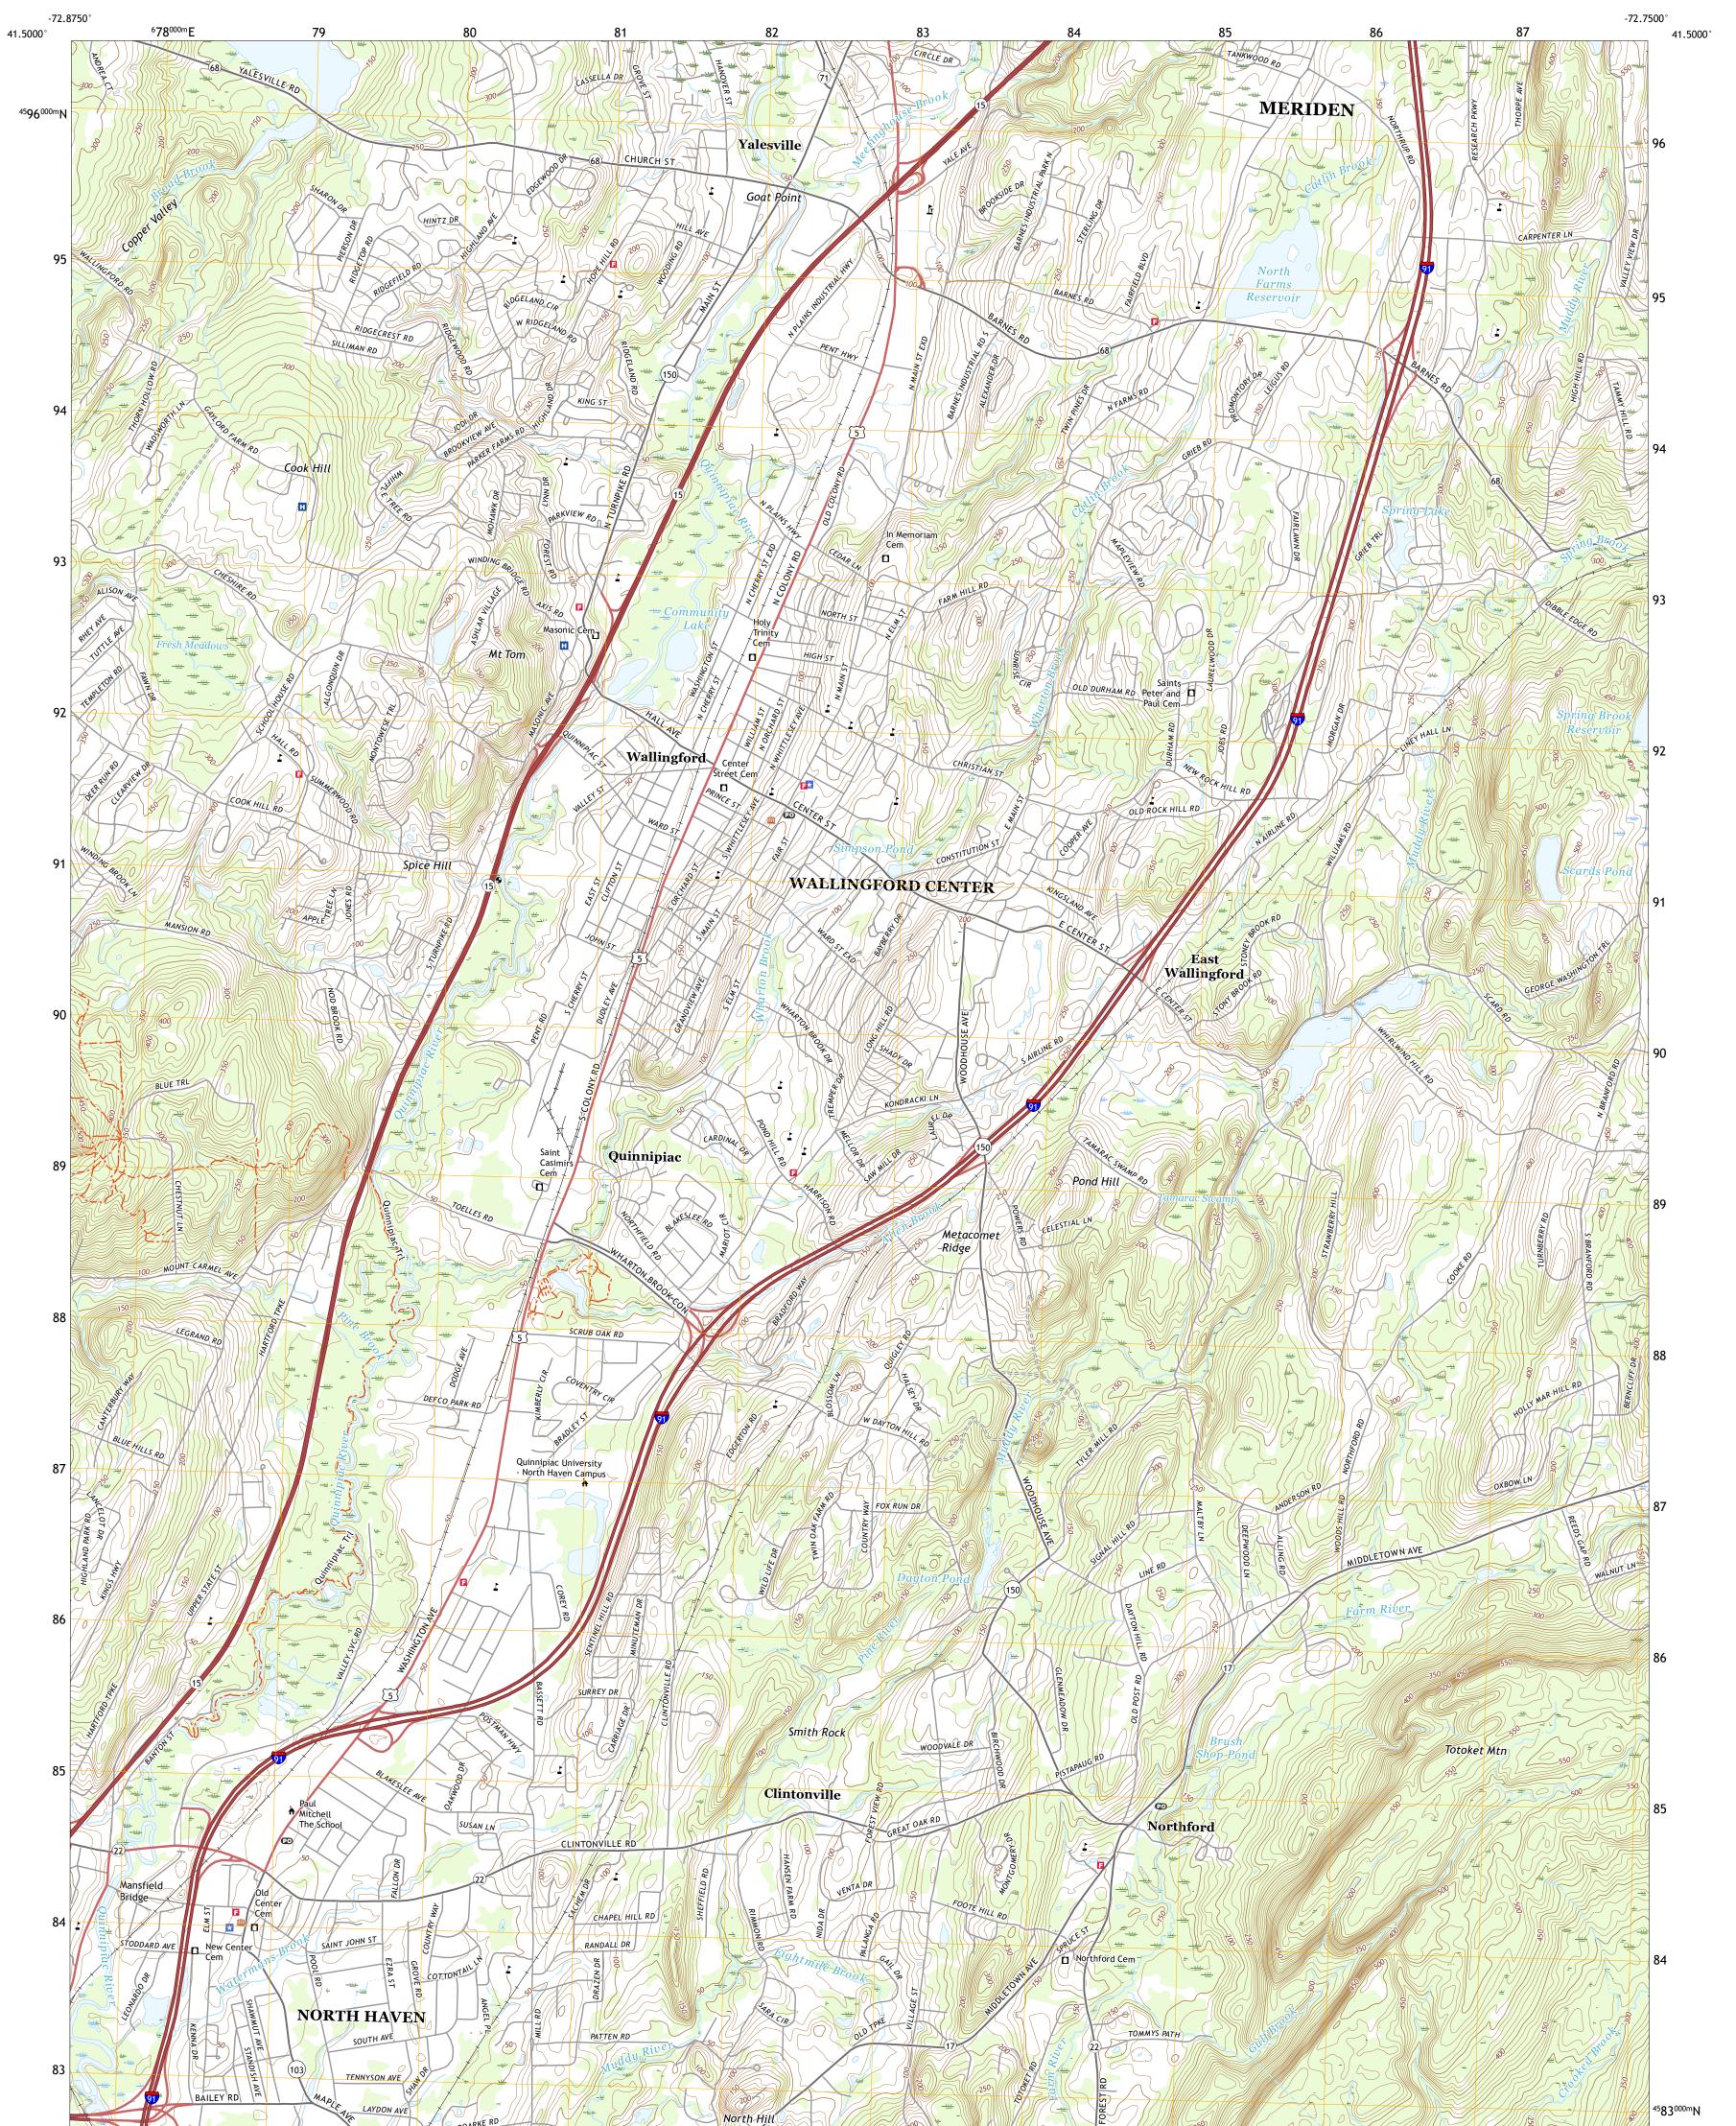

## U.S. DEPARTMENT OF THE INTERIOR U.S. GEOLOGICAL SURVEY

## WALLINGFORD QUADRANGLE CONNECTICUT - NEW HAVEN COUNTY 7.5-MINUTE SERIES

Produced by the United States Geological Survey North American Datum of 1983 (NAD83) World Geodetic System of 1984 (WGS84). Projection and 1 000-meter grid:Universal Transverse Mercator, Zone 18T This map is not a legal document. Boundaries may be generalized for this map scale. Private lands within government reservations may not be shown. Obtain permission before entering private lands.

Imagery.... Roads..... Names..... Hydrography..... Contours.. Boundaries.... Inventory 2010 ..FWS National Wetlands Wetlands...

NSN. 7643016360175 NGA REF NO. US GS X 24 K 4 7 3 2 8

\_\_\_\_