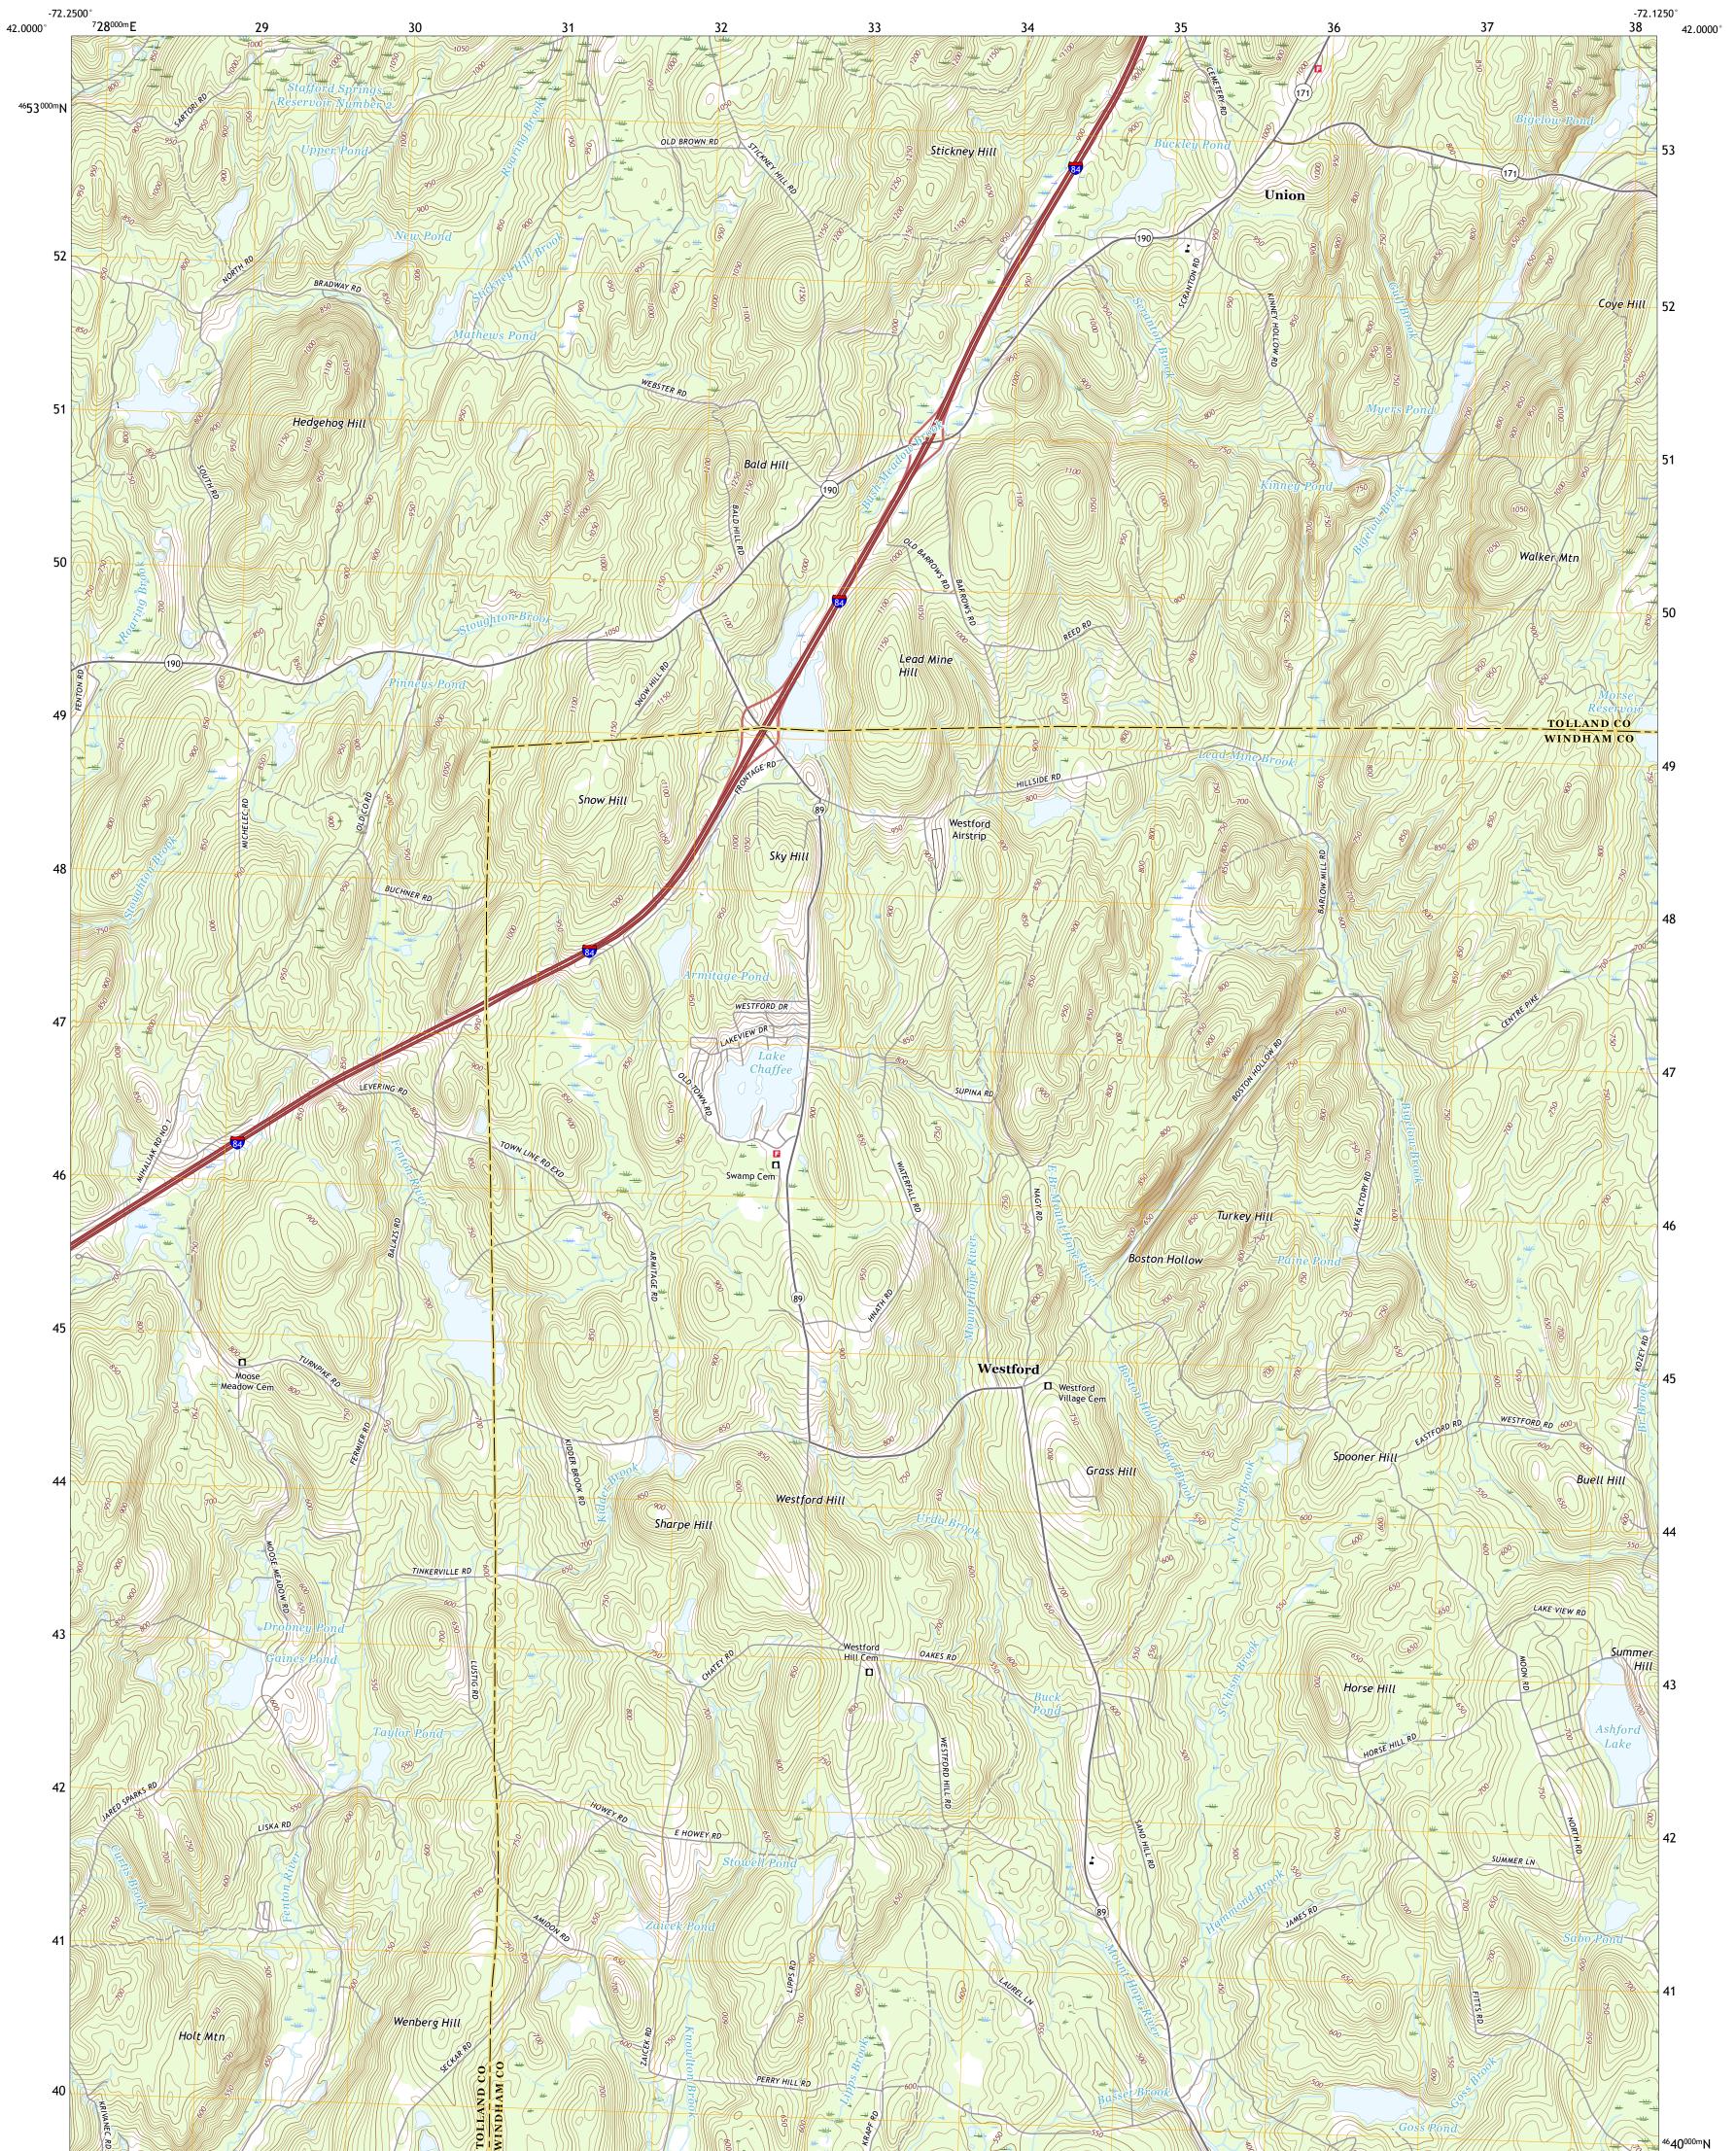

WESTFORD QUADRANGLE CONNECTICUT 7.5-MINUTE SERIES

Produced by the United States Geological Survey North American Datum of 1983 (NAD83) World Geodetic System of 1984 (WGS84). Projection and 1 000-meter grid:Universal Transverse Mercator, Zone 18T This map is not a legal document. Boundaries may be generalized for this map scale. Private lands within government reservations may not be shown. Obtain permission before entering private lands.