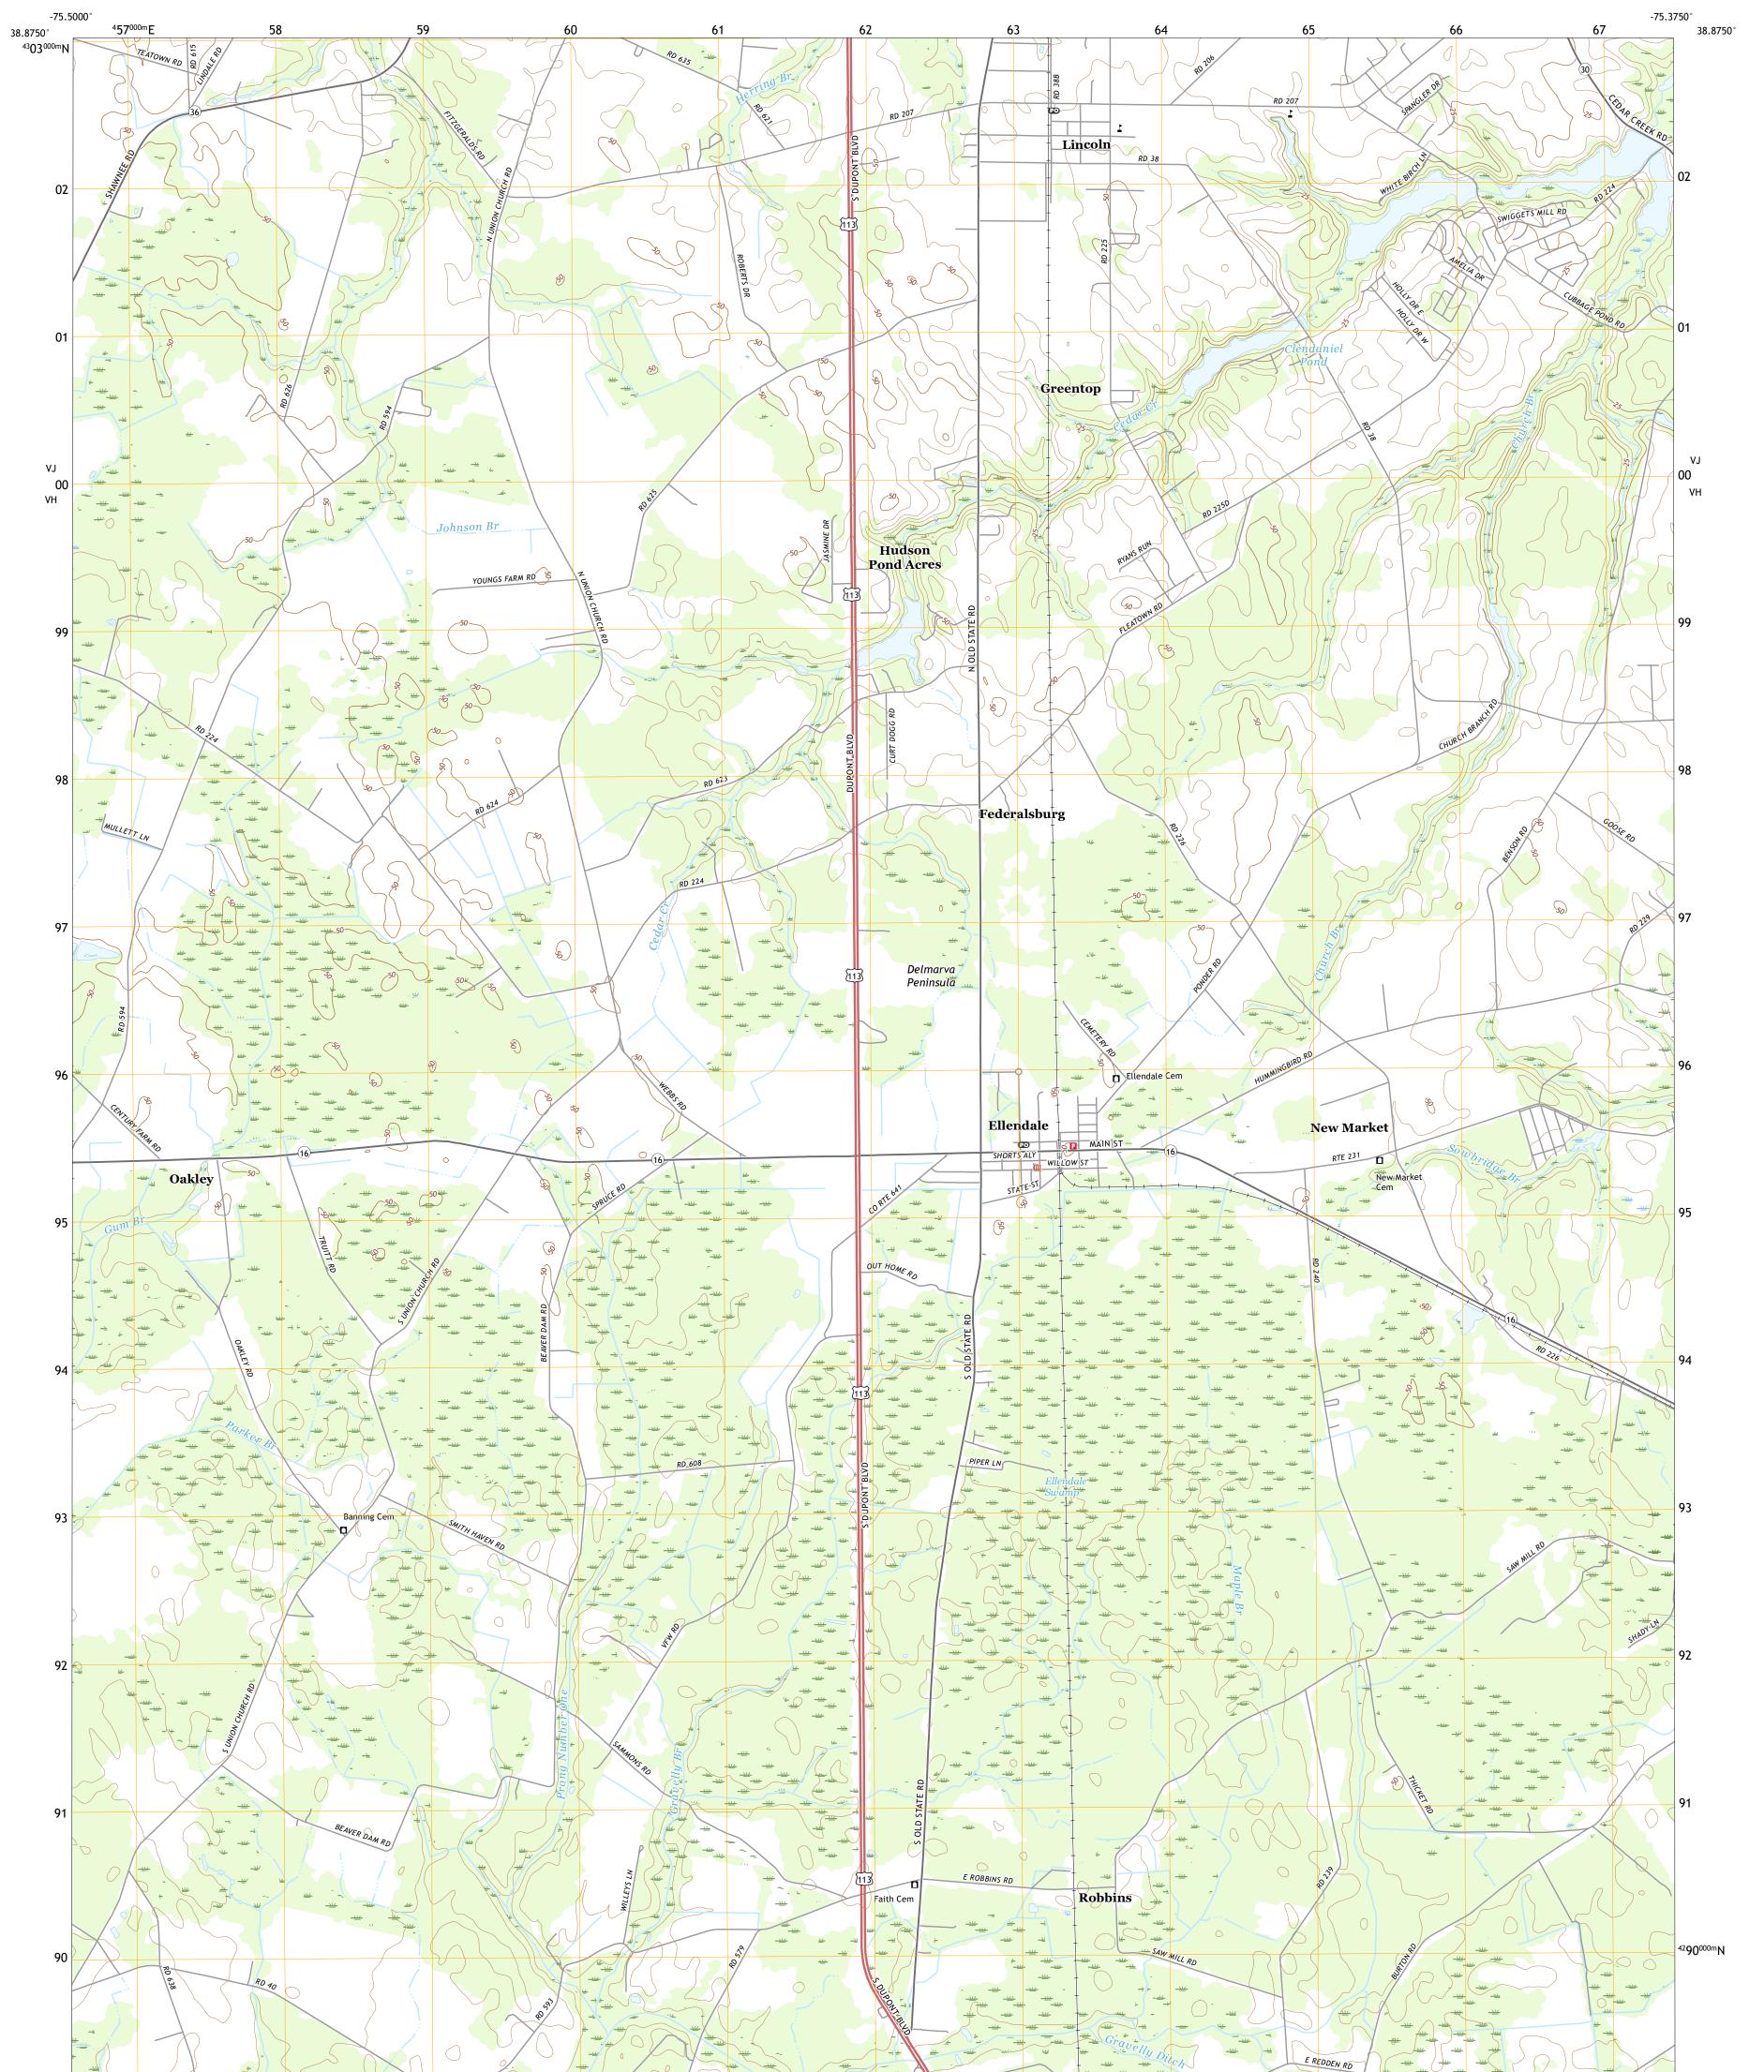

## U.S. DEPARTMENT OF THE INTERIOR U.S. GEOLOGICAL SURVEY

ELLENDALE QUADRANGLE DELAWARE - SUSSEX COUNTY 7.5-MINUTE SERIES

Produced by the United States Geological Survey North American Datum of 1983 (NAD83) World Geodetic System of 1984 (WGS84). Projection and 1 000-meter grid:Universal Transverse Mercator, Zone 185 This map is not a legal document. Boundaries may be generalized for this map scale. Private lands within government reservations may not be shown. Obtain permission before entering private lands.