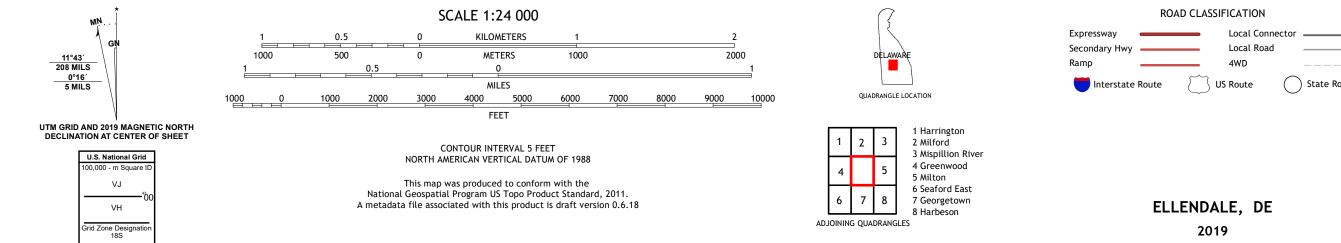

## U.S. DEPARTMENT OF THE INTERIOR U.S. GEOLOGICAL SURVEY

ELLENDALE QUADRANGLE DELAWARE - SUSSEX COUNTY 7.5-MINUTE SERIES

Produced by the United States Geological Survey North American Datum of 1983 (NAD83) World Geodetic System of 1984 (WGS84). Projection and 1 000-meter grid:Universal Transverse Mercator, Zone 185 This map is not a legal document. Boundaries may be generalized for this map scale. Private lands within government reservations may not be shown. Obtain permission before entering private lands.