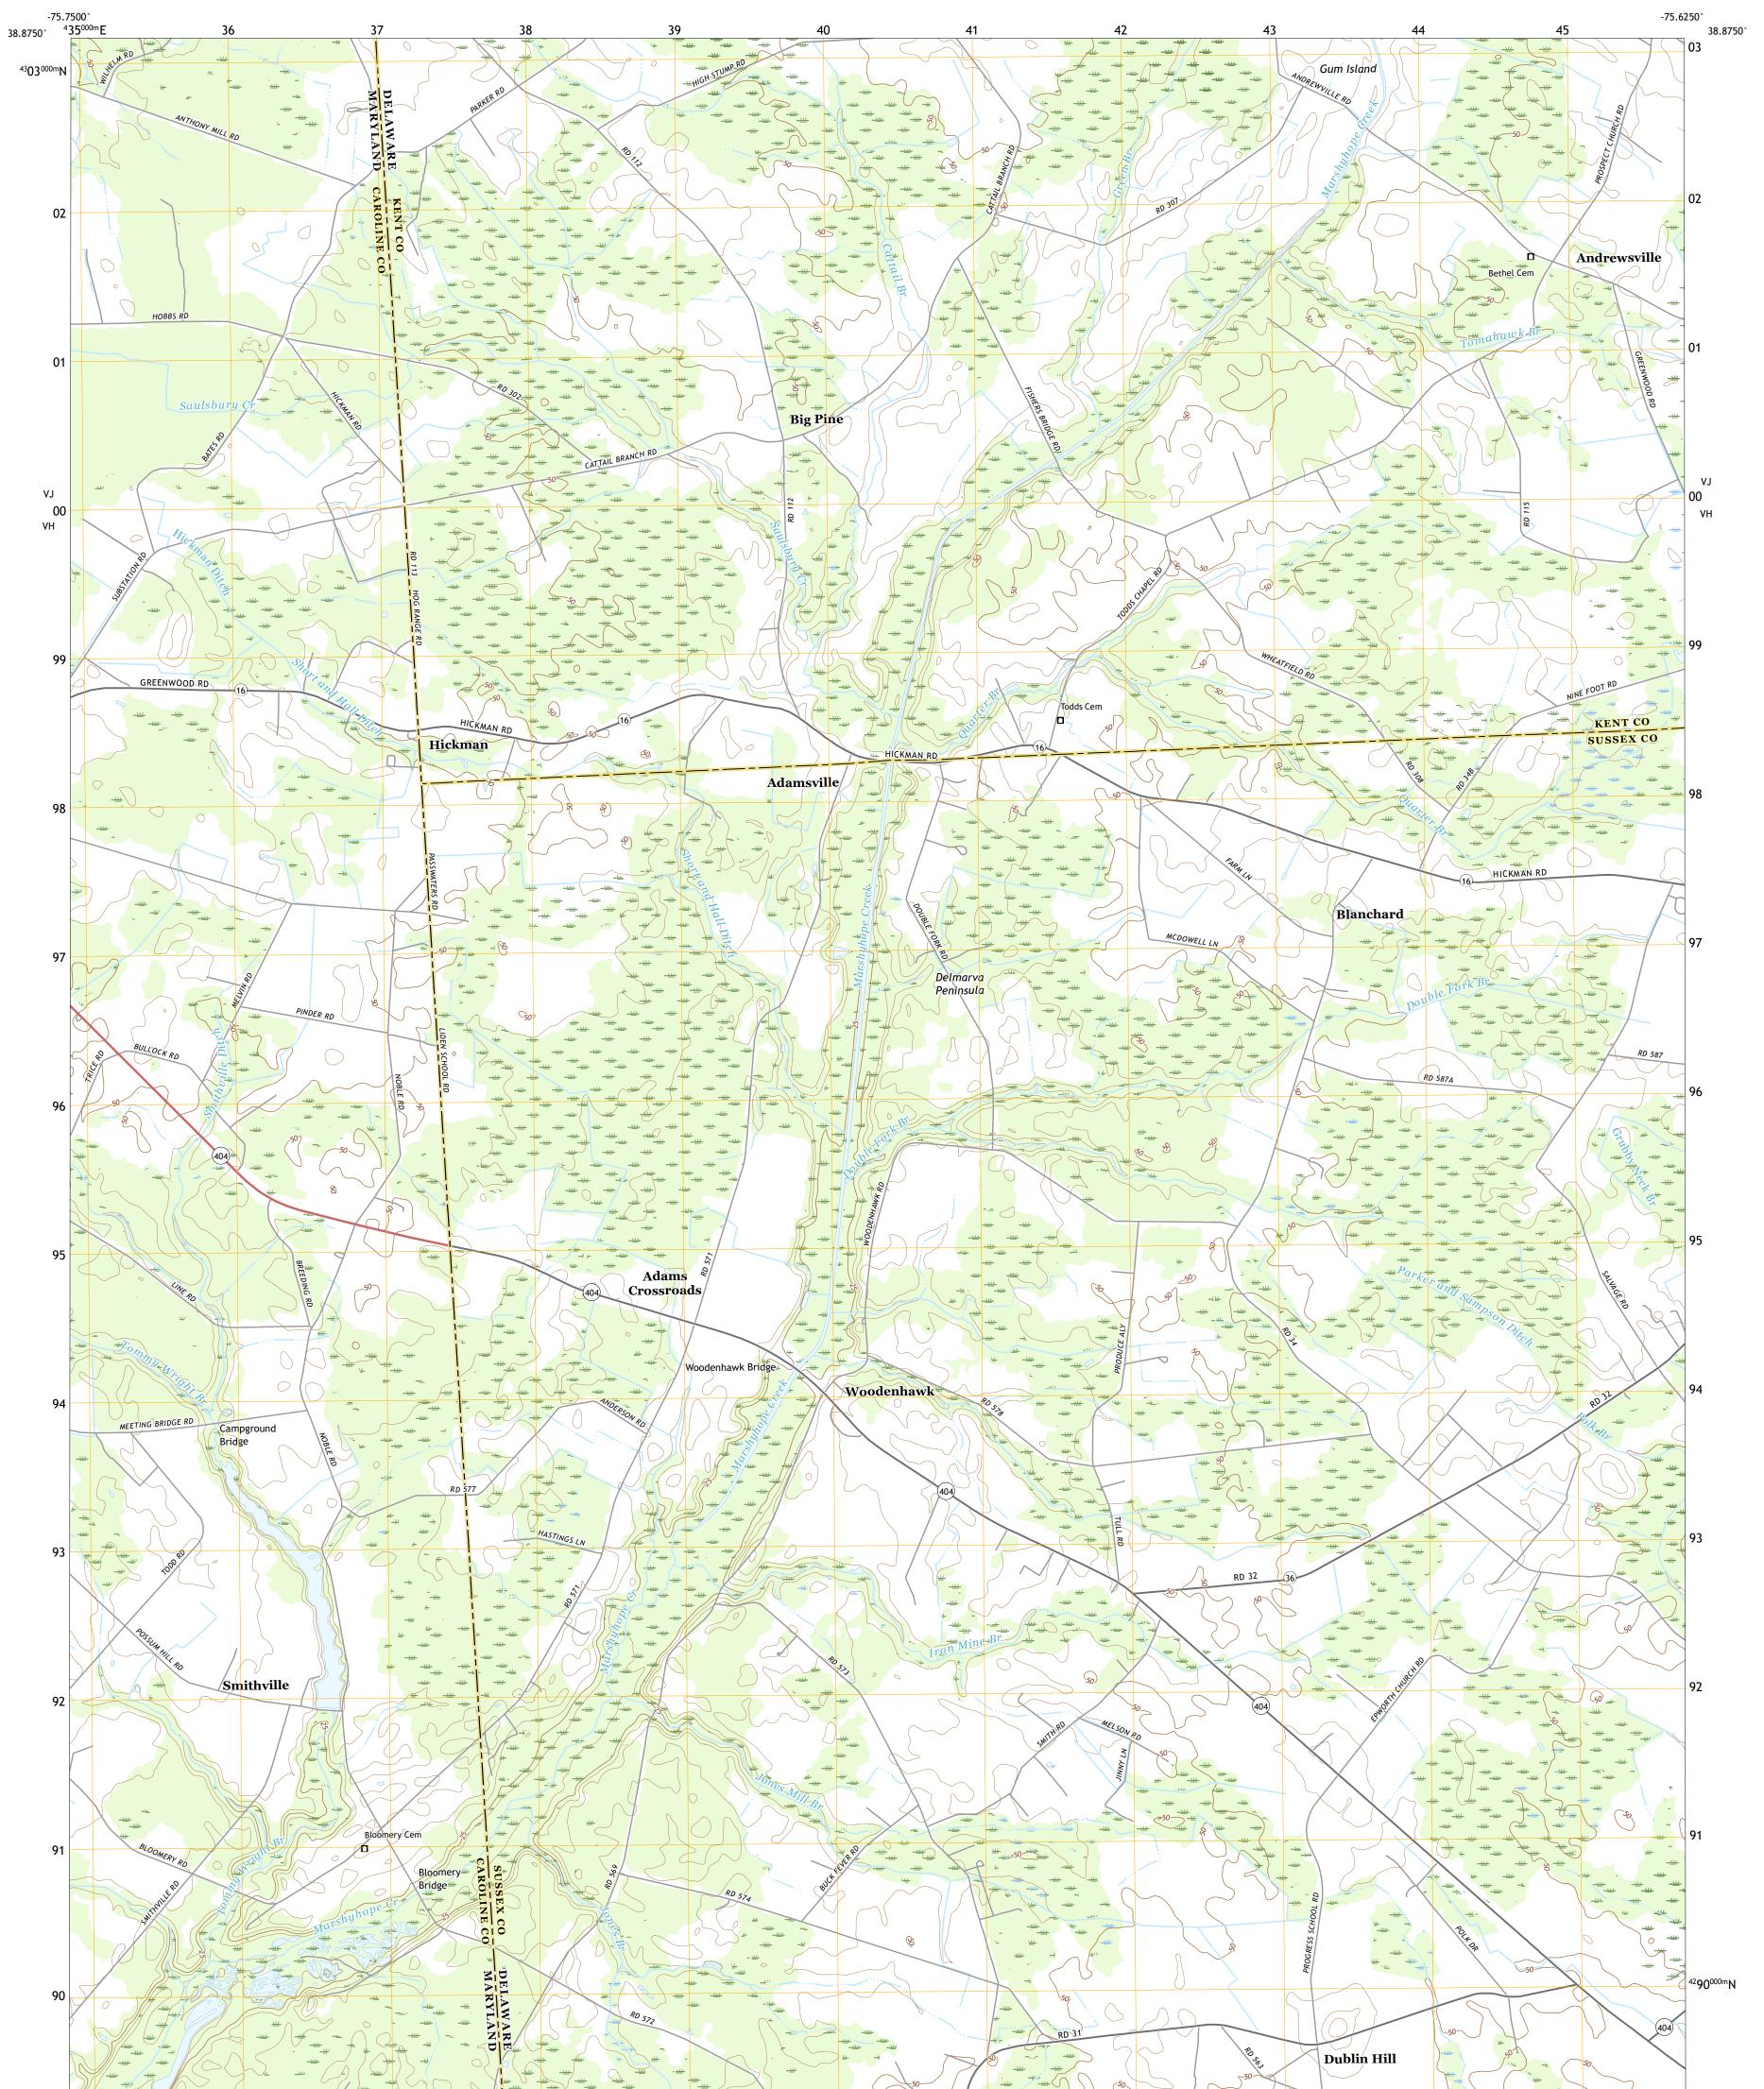

HICKMAN QUADRANGLE DELAWARE - MARYLAND 7.5-MINUTE SERIES

Produced by the United States Geological Survey North American Datum of 1983 (NAD83) World Geodetic System of 1984 (WGS84). Projection and 1 000-meter grid:Universal Transverse Mercator, Zone 185 This map is not a legal document. Boundaries may be generalized for this map scale. Private lands within government reservations may not be shown. Obtain permission before entering private lands.

Imagery.... Roads..... Names..... Hydrography..... Contours.. Boundaries.... ..FWS National Wetlands Inventory 2007 - 2013 Wetlands....

\_

State Route