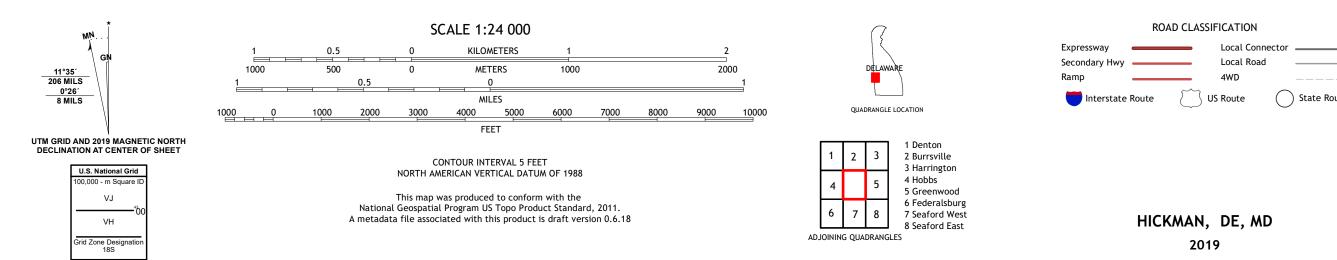

HICKMAN QUADRANGLE DELAWARE - MARYLAND 7.5-MINUTE SERIES

Produced by the United States Geological Survey North American Datum of 1983 (NAD83) World Geodetic System of 1984 (WGS84). Projection and 1 000-meter grid:Universal Transverse Mercator, Zone 185 This map is not a legal document. Boundaries may be generalized for this map scale. Private lands within government reservations may not be shown. Obtain permission before entering private lands.