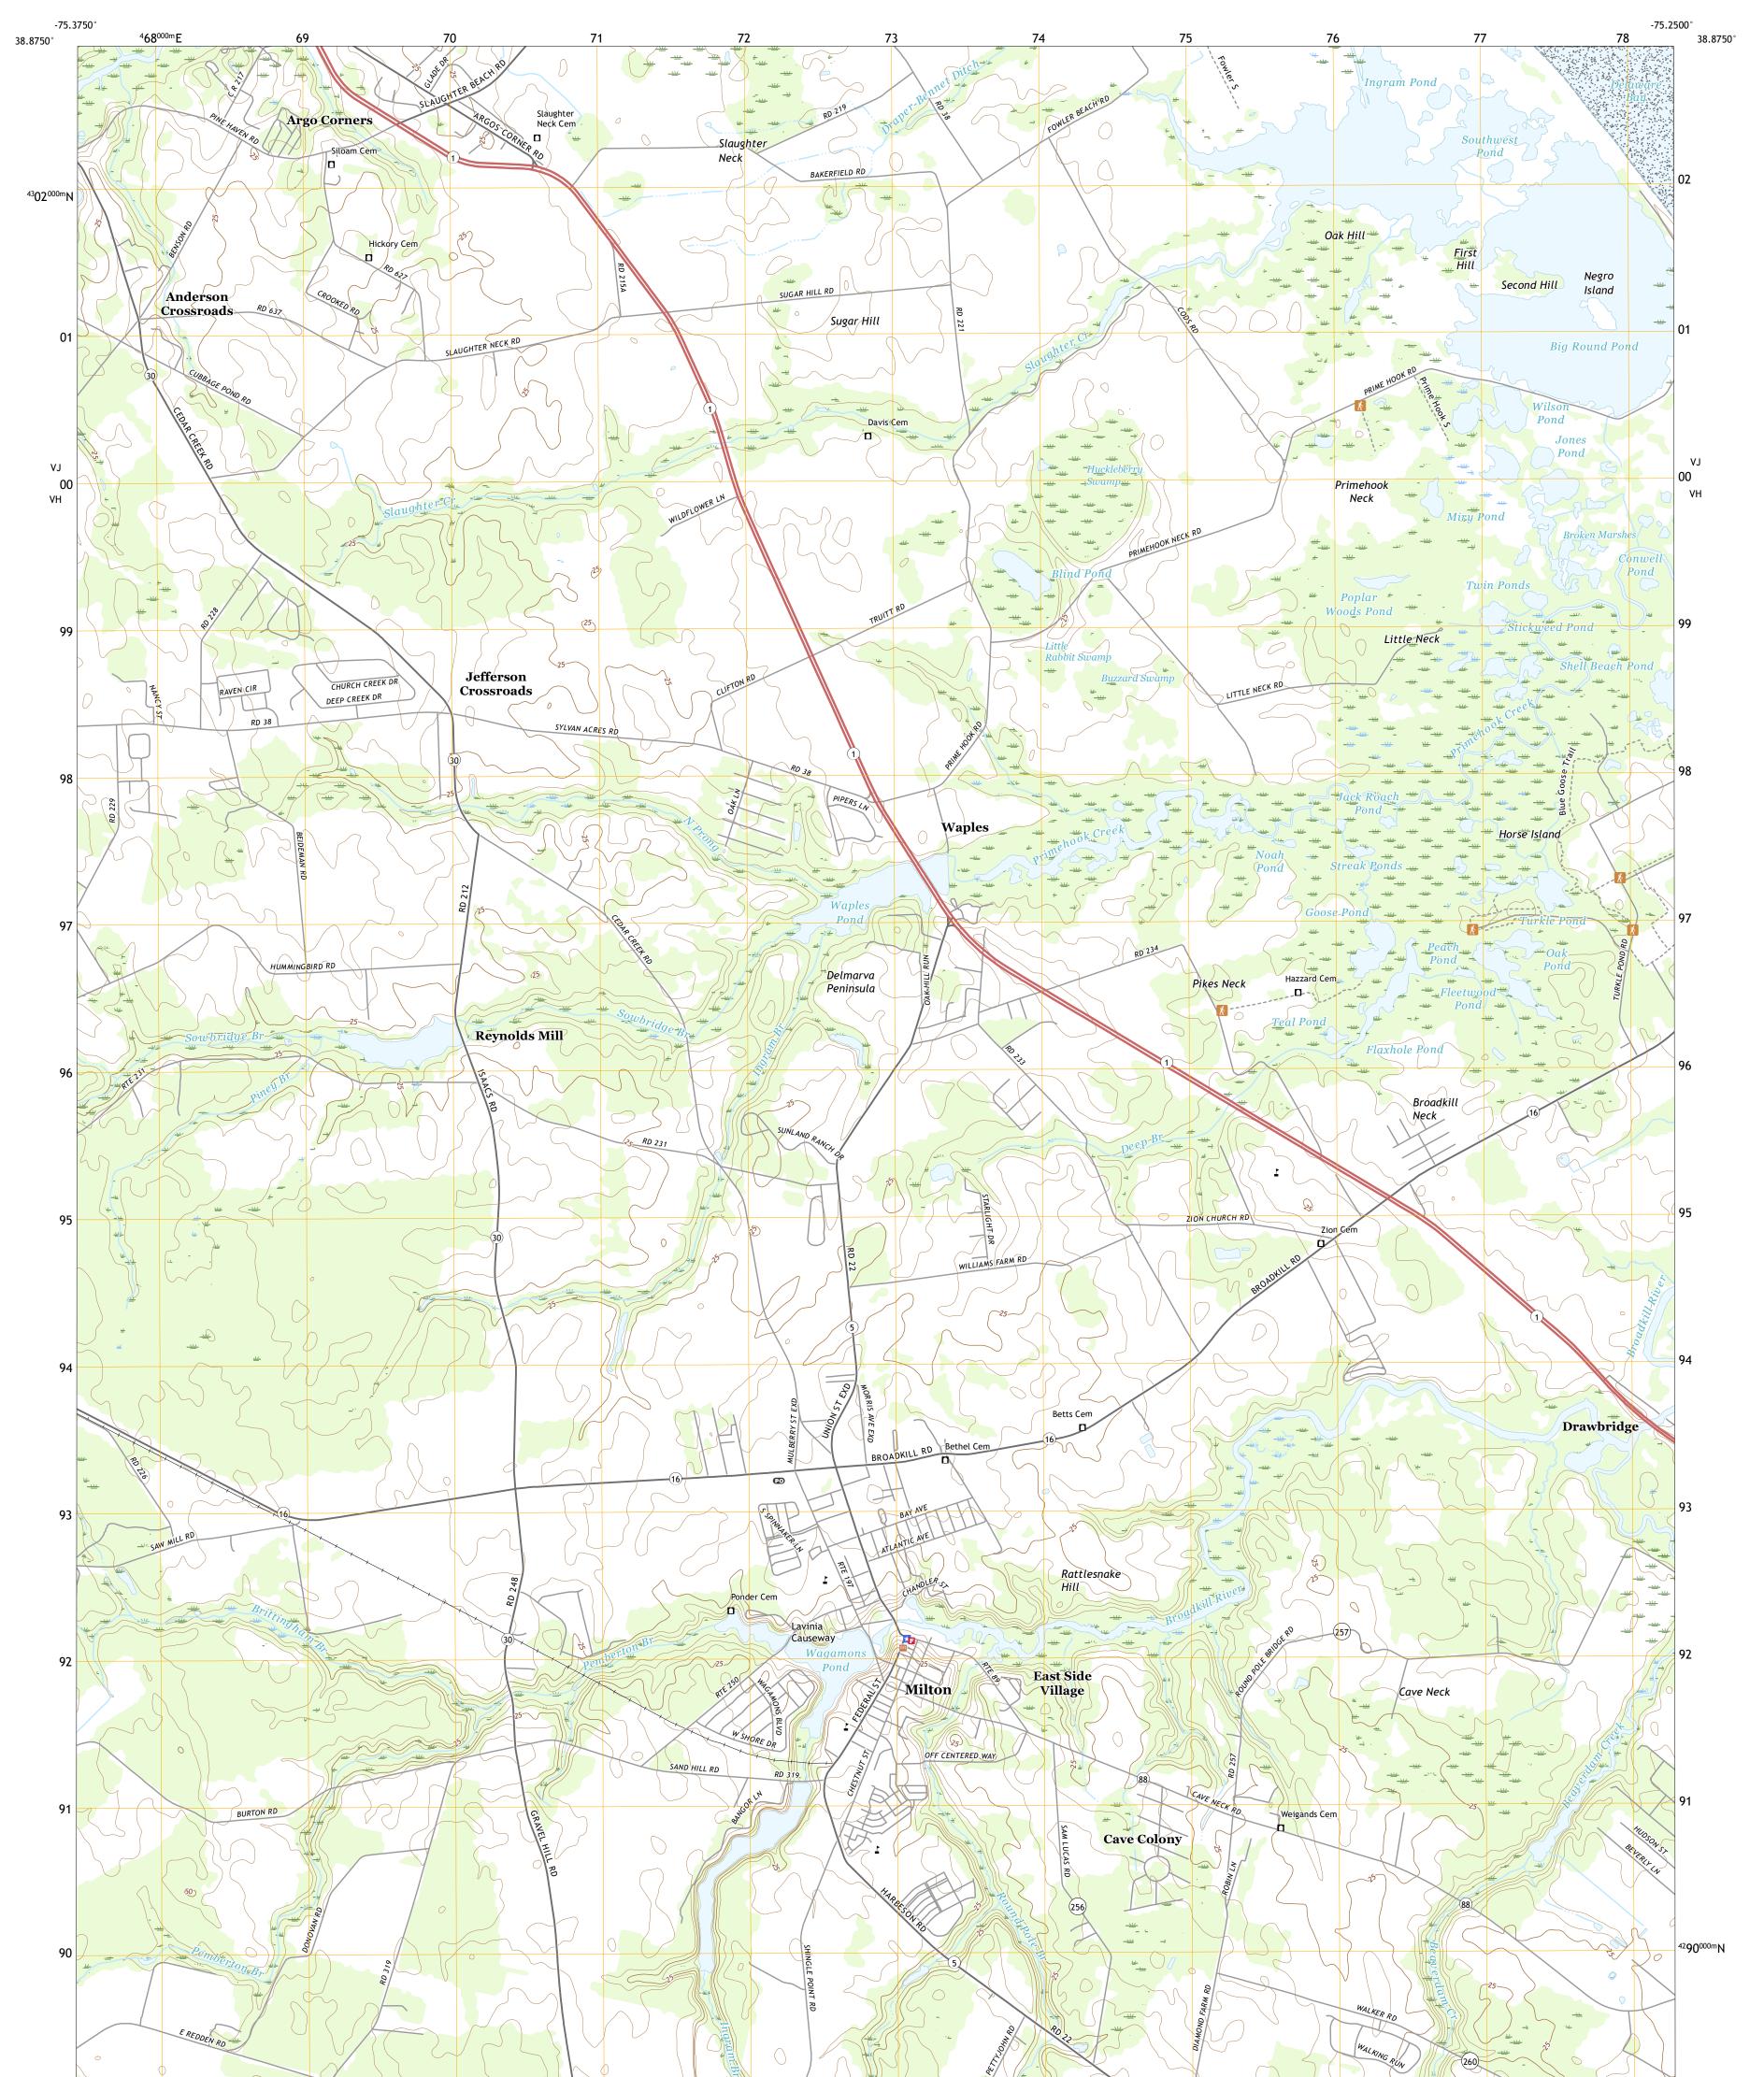

## U.S. DEPARTMENT OF THE INTERIOR U.S. GEOLOGICAL SURVEY

MILTON QUADRANGLE DELAWARE - SUSSEX COUNTY 7.5-MINUTE SERIES

Produced by the United States Geological Survey North American Datum of 1983 (NAD83) World Geodetic System of 1984 (WGS84). Projection and 1 000-meter grid:Universal Transverse Mercator, Zone 18S This map is not a legal document. Boundaries may be generalized for this map scale. Private lands within government reservations may not be shown. Obtain permission before entering private lands.

Imagery......NAIP, July 2017 - September 2017Roads.....U.S.U.S.Names......ORIS, 1979 - 2019Hydrography.....National Hydrography Dataset, 1899 - 2018Contours.....National Elevation Dataset, 2013Boundaries.....Multiple sources; see metadata file 2017 - 2018Wetlands.....FWSNational WetlandsInventory2007