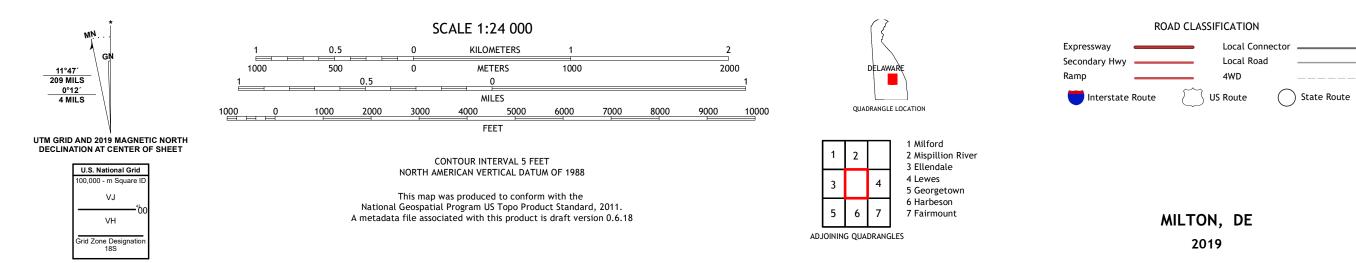

## U.S. DEPARTMENT OF THE INTERIOR U.S. GEOLOGICAL SURVEY

MILTON QUADRANGLE DELAWARE - SUSSEX COUNTY 7.5-MINUTE SERIES

Produced by the United States Geological Survey North American Datum of 1983 (NAD83) World Geodetic System of 1984 (WGS84). Projection and 1 000-meter grid:Universal Transverse Mercator, Zone 18S This map is not a legal document. Boundaries may be generalized for this map scale. Private lands within government reservations may not be shown. Obtain permission before entering private lands.