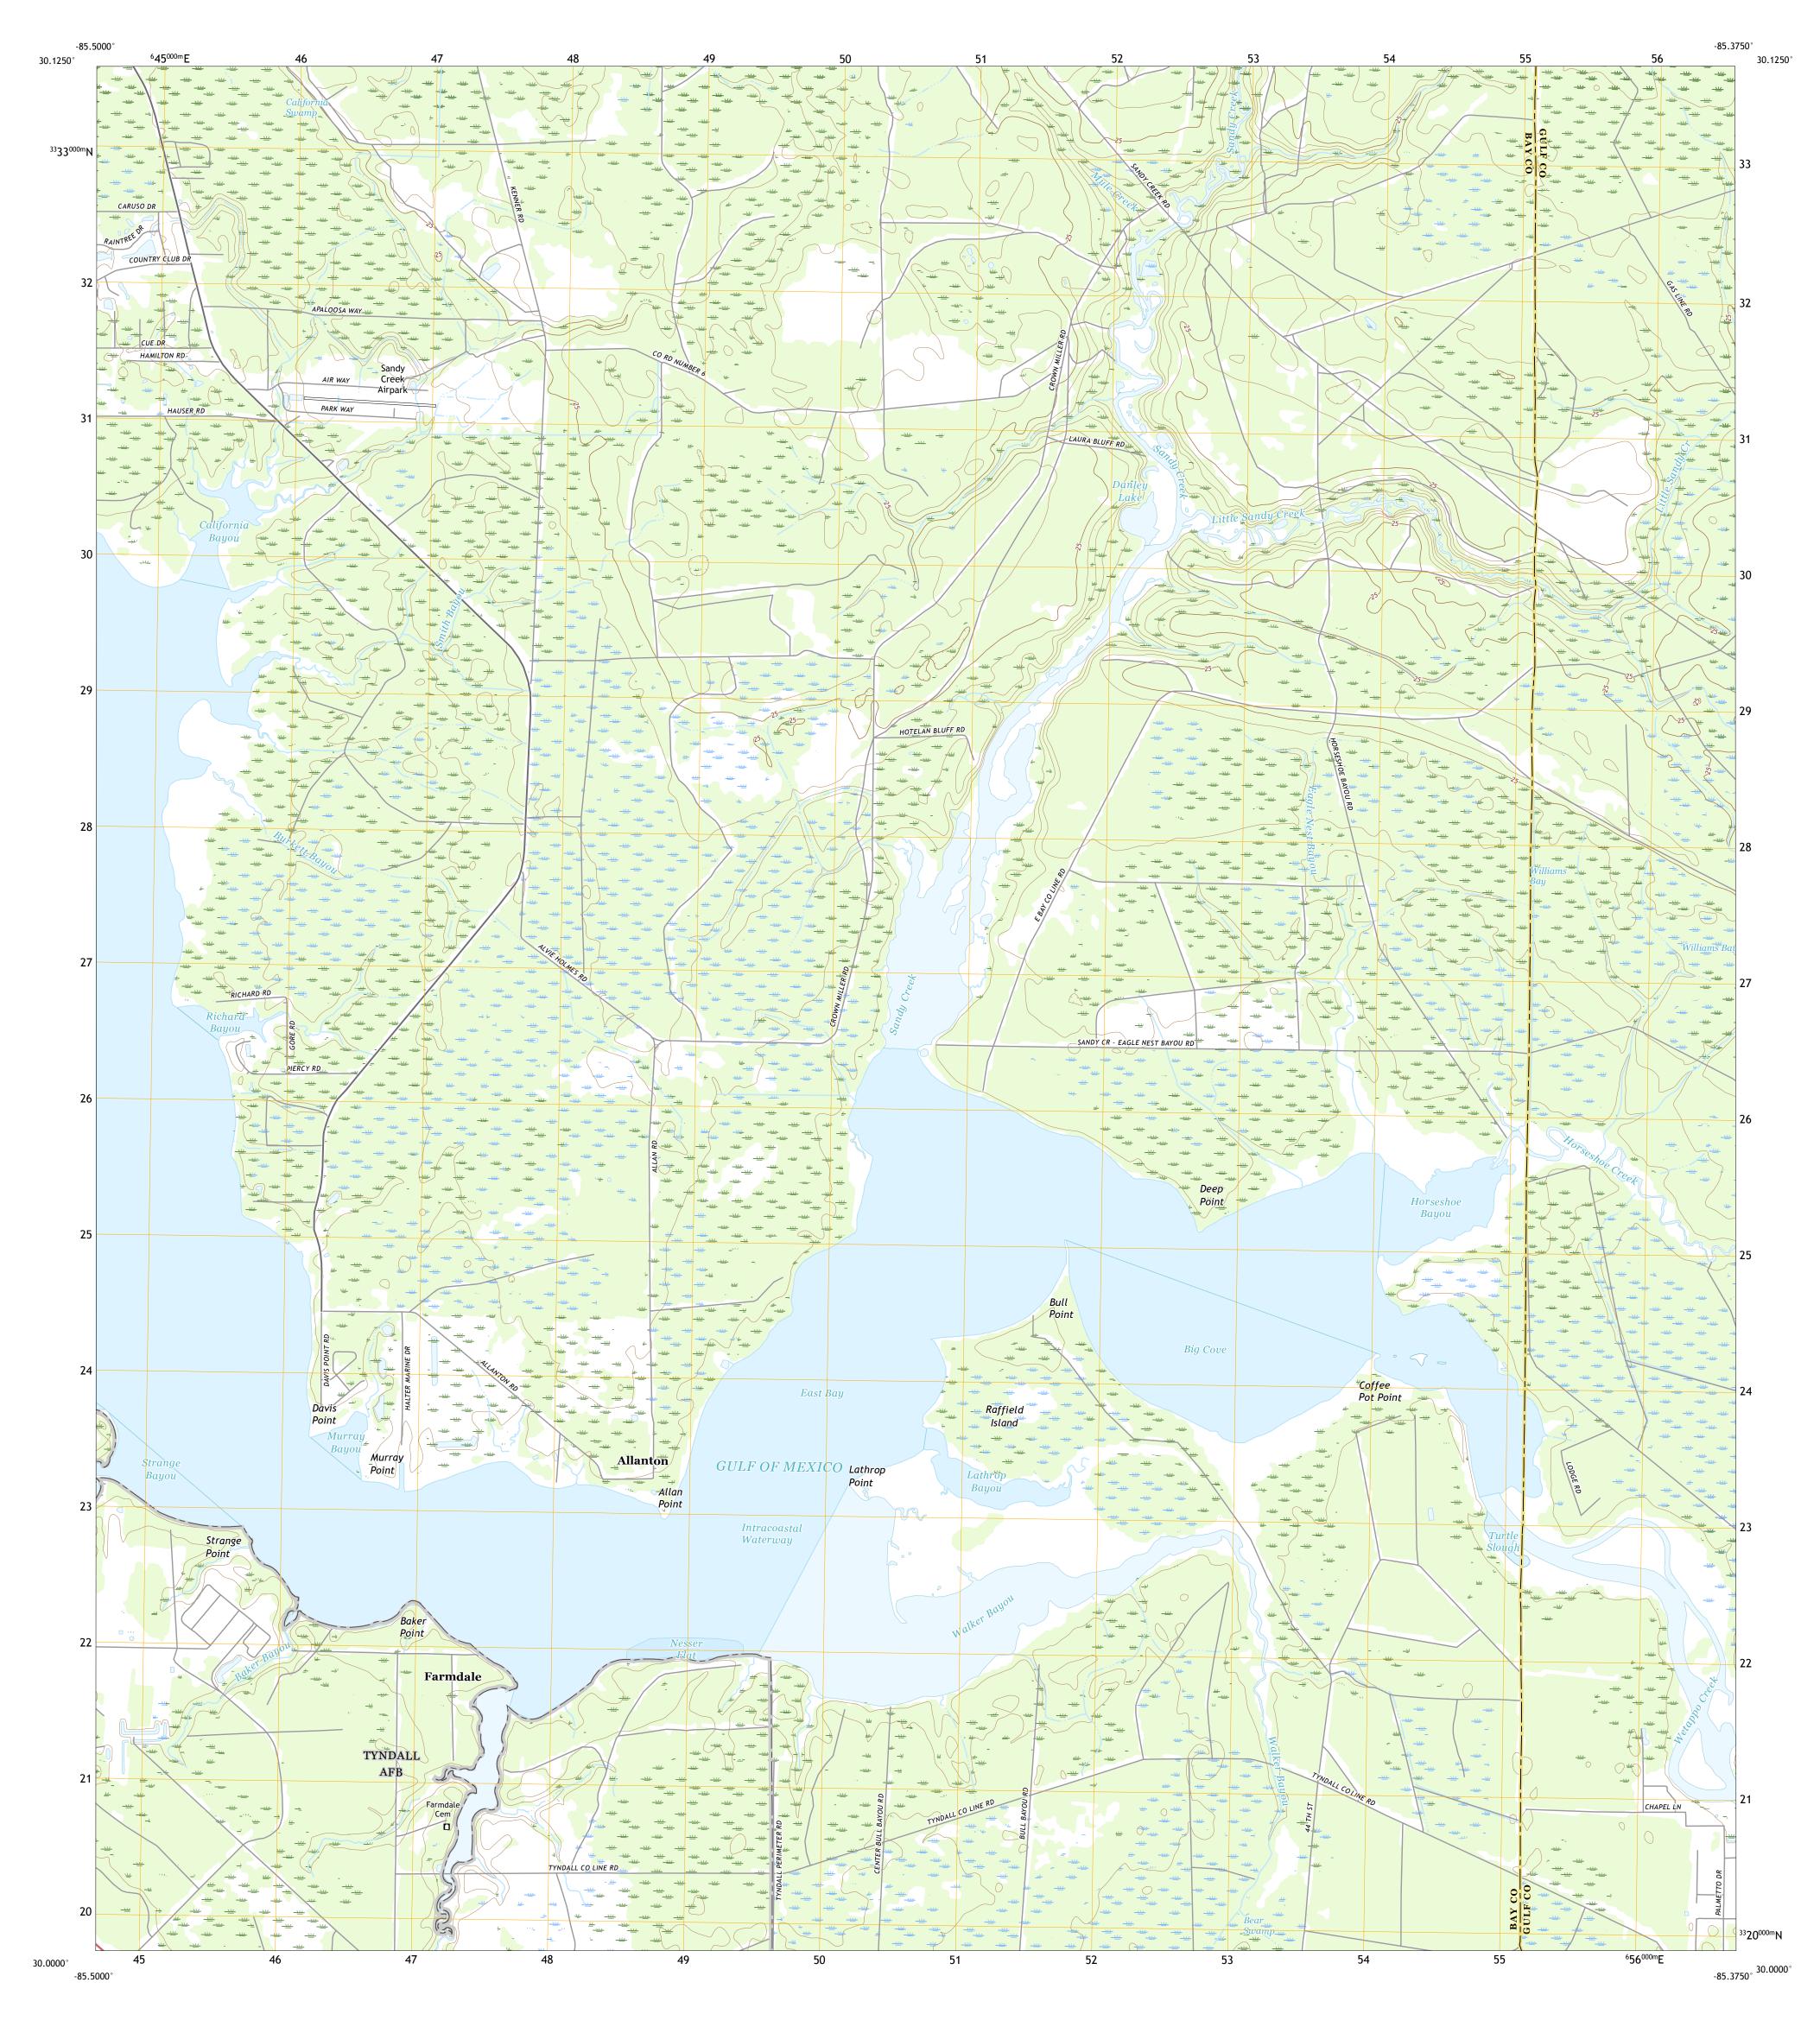

QUADRANGLE LOCATION

ALLANTON, FL

2018

ROAD CLASSIFICATION

US Route

Secondary Hwy —

Interstate Route

Ramp