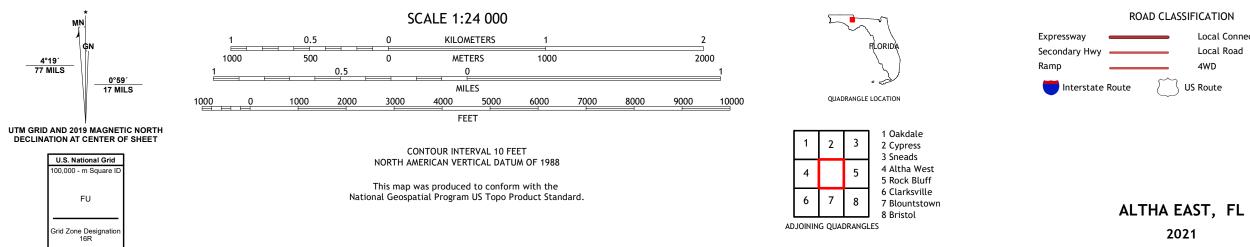

## U.S. DEPARTMENT OF THE INTERIOR U.S. GEOLOGICAL SURVEY

ALTHA EAST QUADRANGLE FLORIDA 7.5-MINUTE SERIES

Produced by the United States Geological Survey North American Datum of 1983 (NAD83) World Geodetic System of 1984 (WGS84). Projection and 1 000-meter grid:Universal Transverse Mercator, Zone 16R This map is not a legal document. Boundaries may be generalized for this map scale. Private lands within government reservations may not be shown. Obtain permission before entering private lands.

ROAD CLASSIFICATION Local Connector Local Road Secondary Hwy 🗕 \_\_\_\_\_ 4WD US Route State Route lnterstate Route

2021