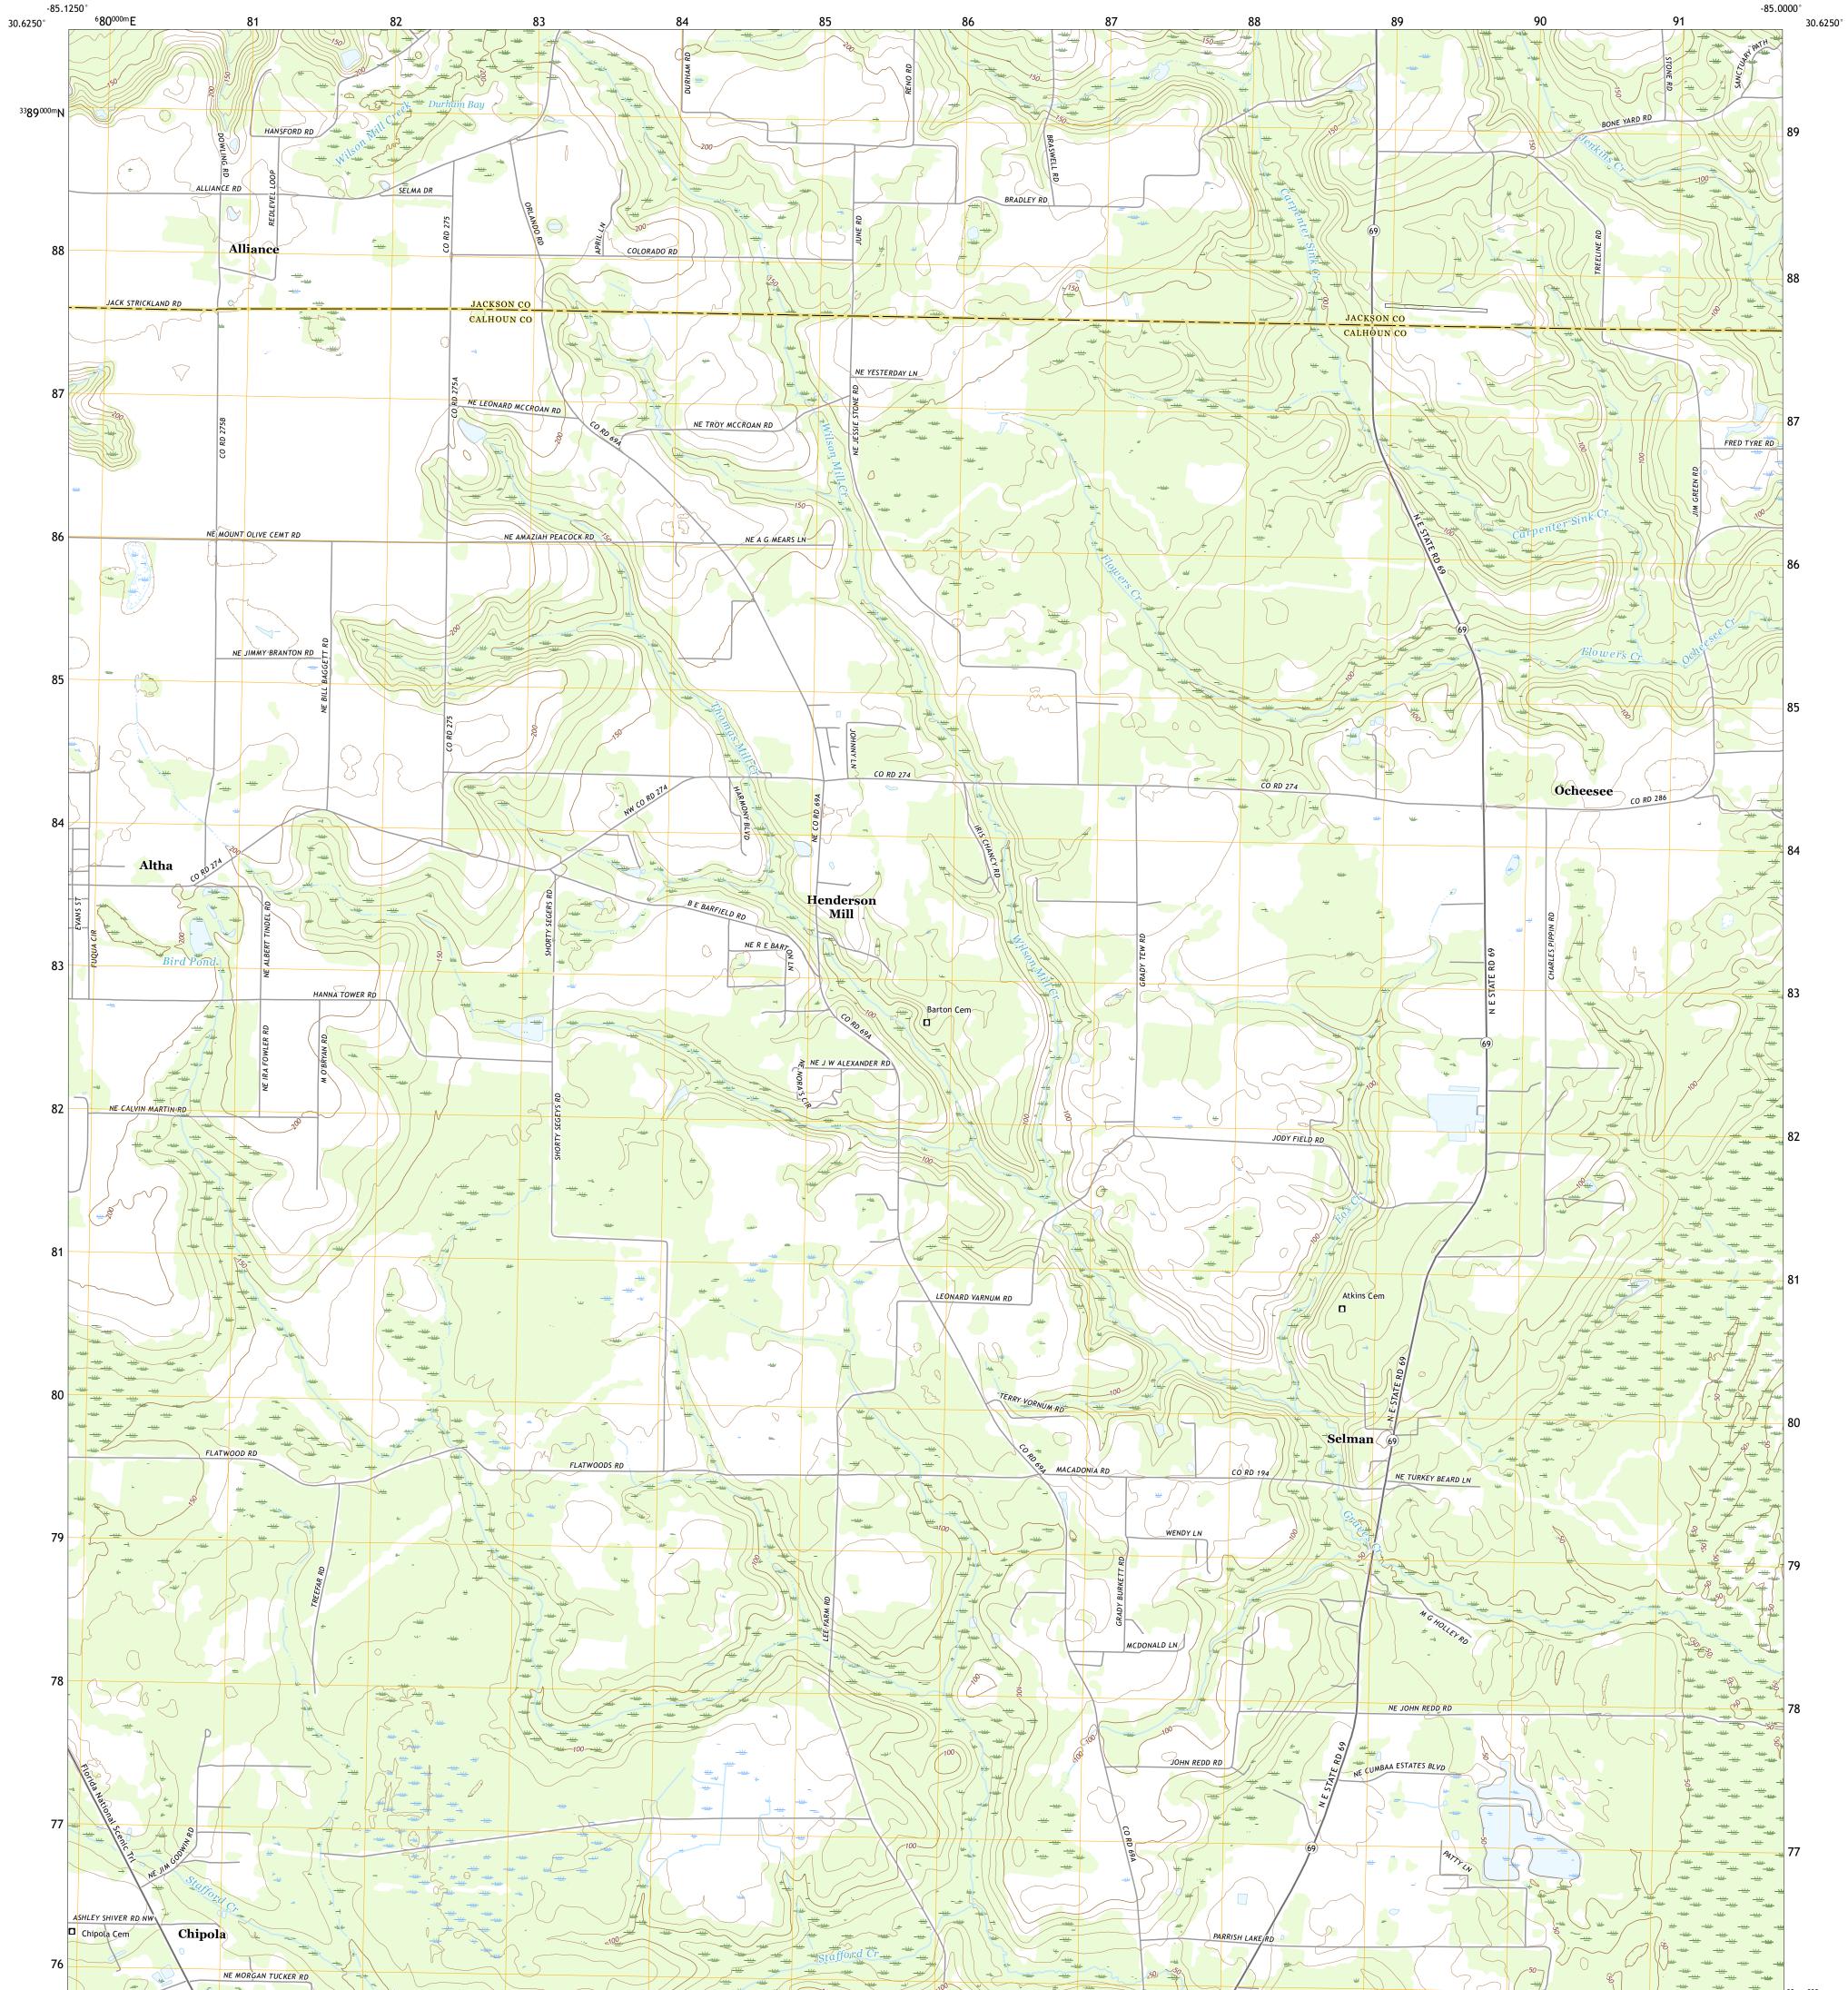

## U.S. DEPARTMENT OF THE INTERIOR U.S. GEOLOGICAL SURVEY

ALTHA EAST QUADRANGLE FLORIDA 7.5-MINUTE SERIES

Produced by the United States Geological Survey North American Datum of 1983 (NAD83) World Geodetic System of 1984 (WGS84). Projection and 1 000-meter grid:Universal Transverse Mercator, Zone 16R This map is not a legal document. Boundaries may be generalized for this map scale. Private lands within government reservations may not be shown. Obtain permission before entering private lands.