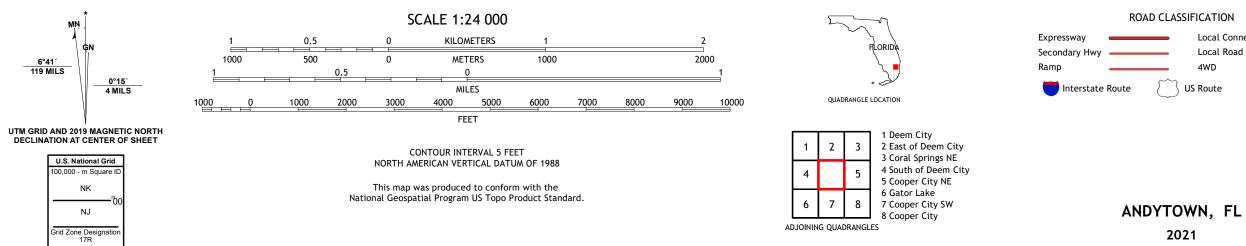

|



Produced by the United States Geological Survey North American Datum of 1983 (NAD83) World Geodetic System of 1984 (WGS84). Projection and 1 000-meter grid:Universal Transverse Mercator, Zone 17R This map is not a legal document. Boundaries may be generalized for this map scale. Private lands within government reservations may not be shown. Obtain permission before entering private lands entering private lands.





## NSN. 7643016360238 NGA REF NO. US GS X 24 K 1019