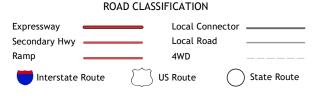

|



Produced by the United States Geological Survey North American Datum of 1983 (NAD83) World Geodetic System of 1984 (WGS84). Projection and 1 000-meter grid:Universal Transverse Mercator, Zone 17R This map is not a legal document. Boundaries may be generalized for this map scale. Private lands within government reservations may not be shown. Obtain permission before entering private lands entering private lands.





## NSN. 7643016360238 NGA REF NO. US GS X 24 K 1019