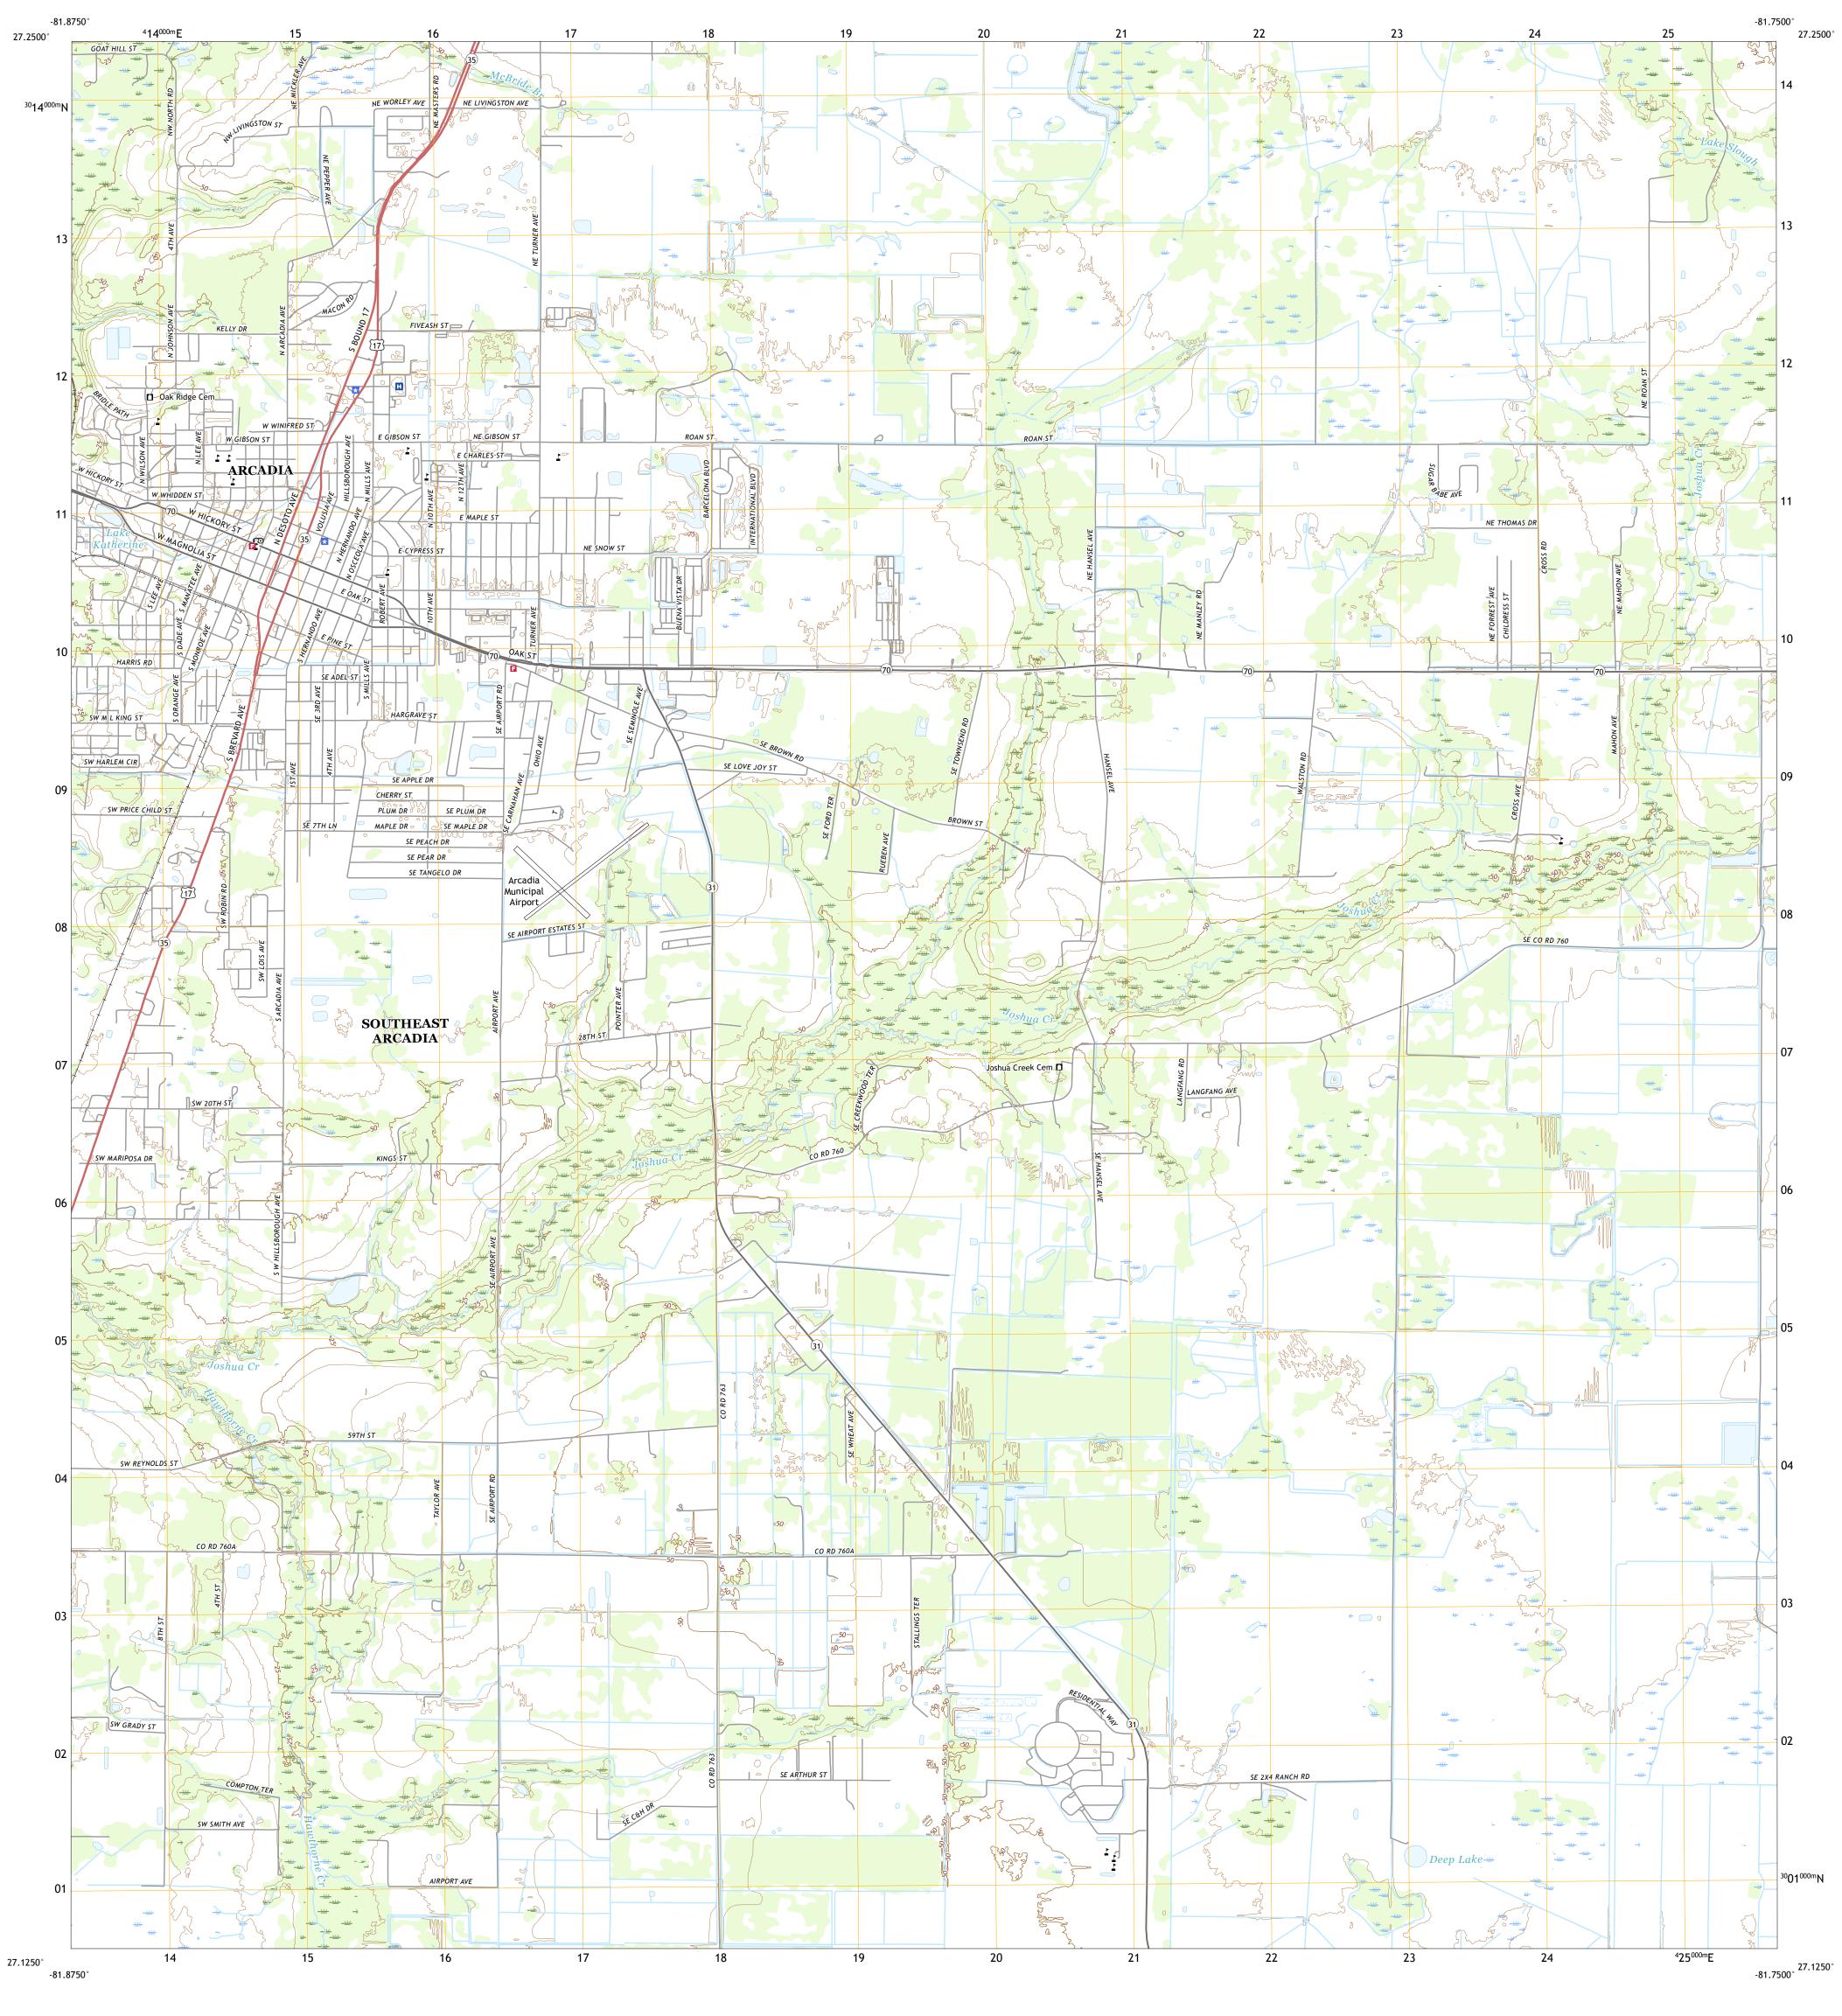

.......NAIP, August 2015 - February 2016
U.S. Census Bureau, 2016
......GNIS, 1979 - 2018

5°51′ 104 MILS

Grid Zone Designation

Produced by the United States Geological Survey

generalized for this map scale. Private lands within government reservations may not be shown. Obtain permission before

North American Datum of 1983 (NAD83) World Geodetic System of 1984 (WGS84). Projection and 1 000-meter grid:Universal Transverse Mercator, Zone 17R

This map is not a legal document. Boundaries may be

entering private lands.

Imagery.... Roads..... Names.....

8 Long Island Marsh SW

ADJOINING QUADRANGLES

ROAD CLASSIFICATION

US Route

Local Road

State Route

4WD