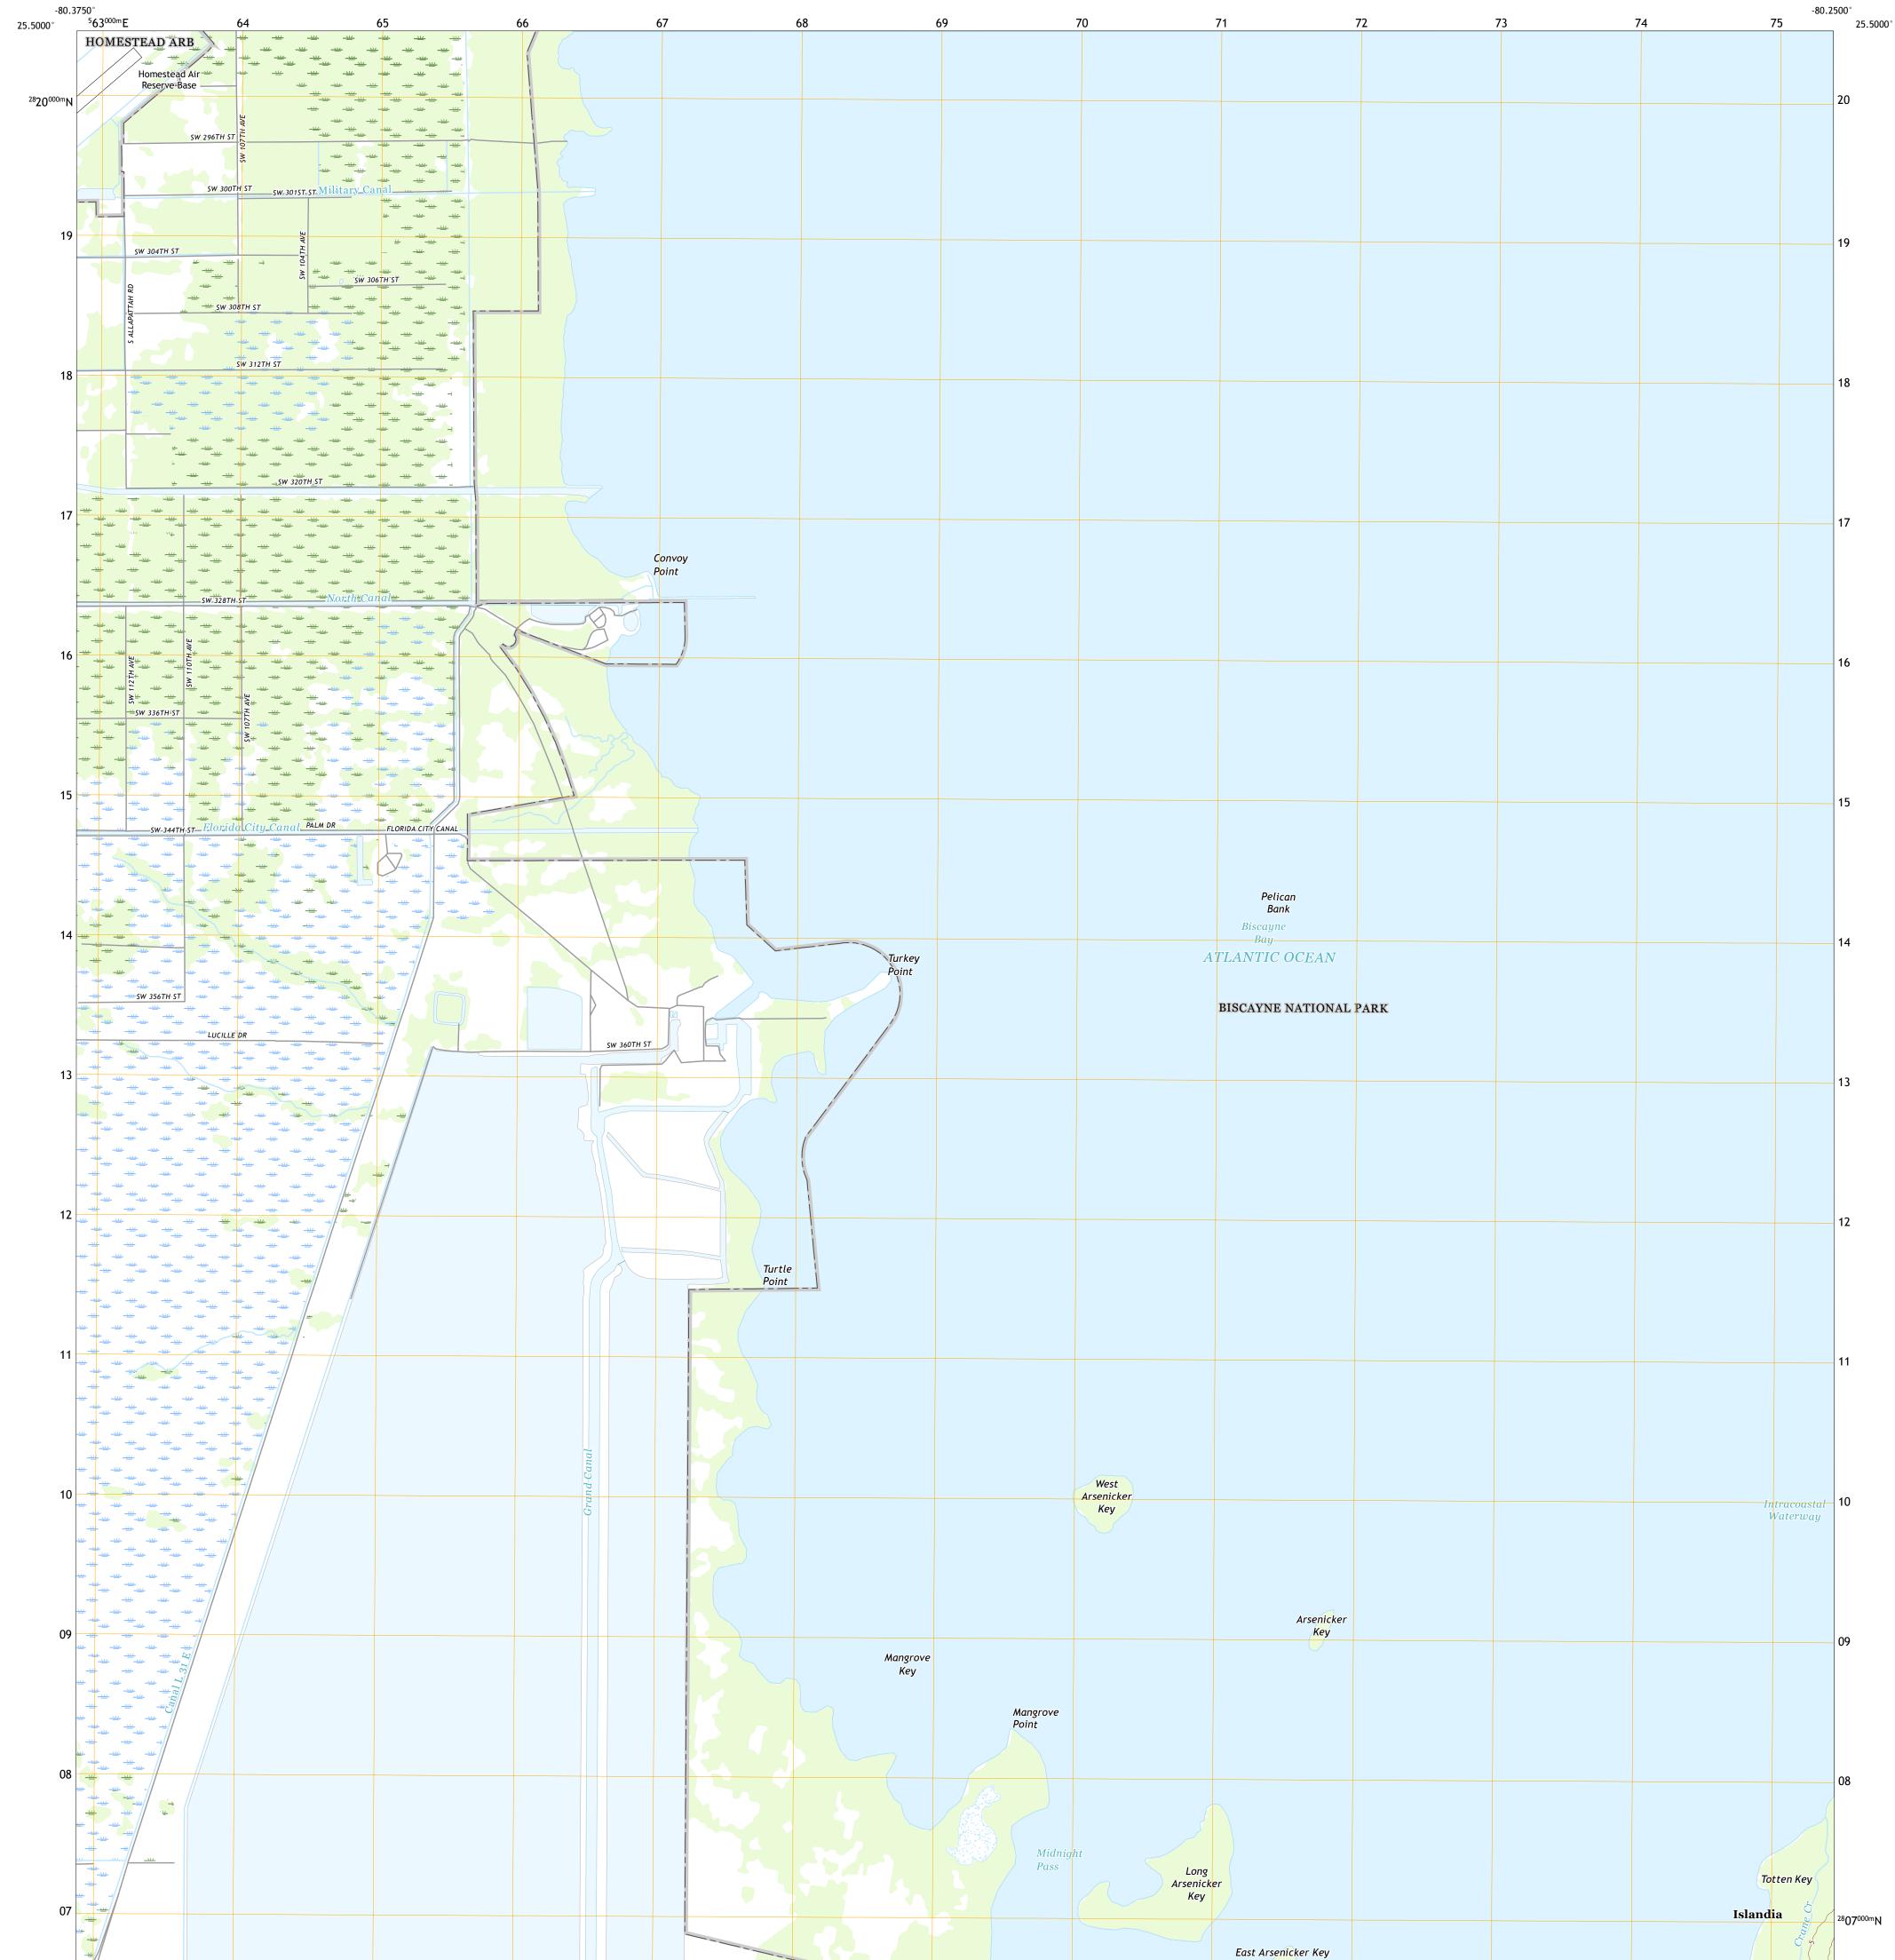

U.S. DEPARTMENT OF THE INTERIOR U.S. GEOLOGICAL SURVEY

ARSENICKER KEYS QUADRANGLE FLORIDA - MIAMI-DADE COUNTY 7.5-MINUTE SERIES

Produced by the United States Geological Survey North American Datum of 1983 (NAD83) World Geodetic System of 1984 (WGS84). Projection and 1 000-meter grid:Universal Transverse Mercator, Zone 17R This map is not a legal document. Boundaries may be generalized for this map scale. Private lands within government reservations may not be shown. Obtain permission before entering private lands.