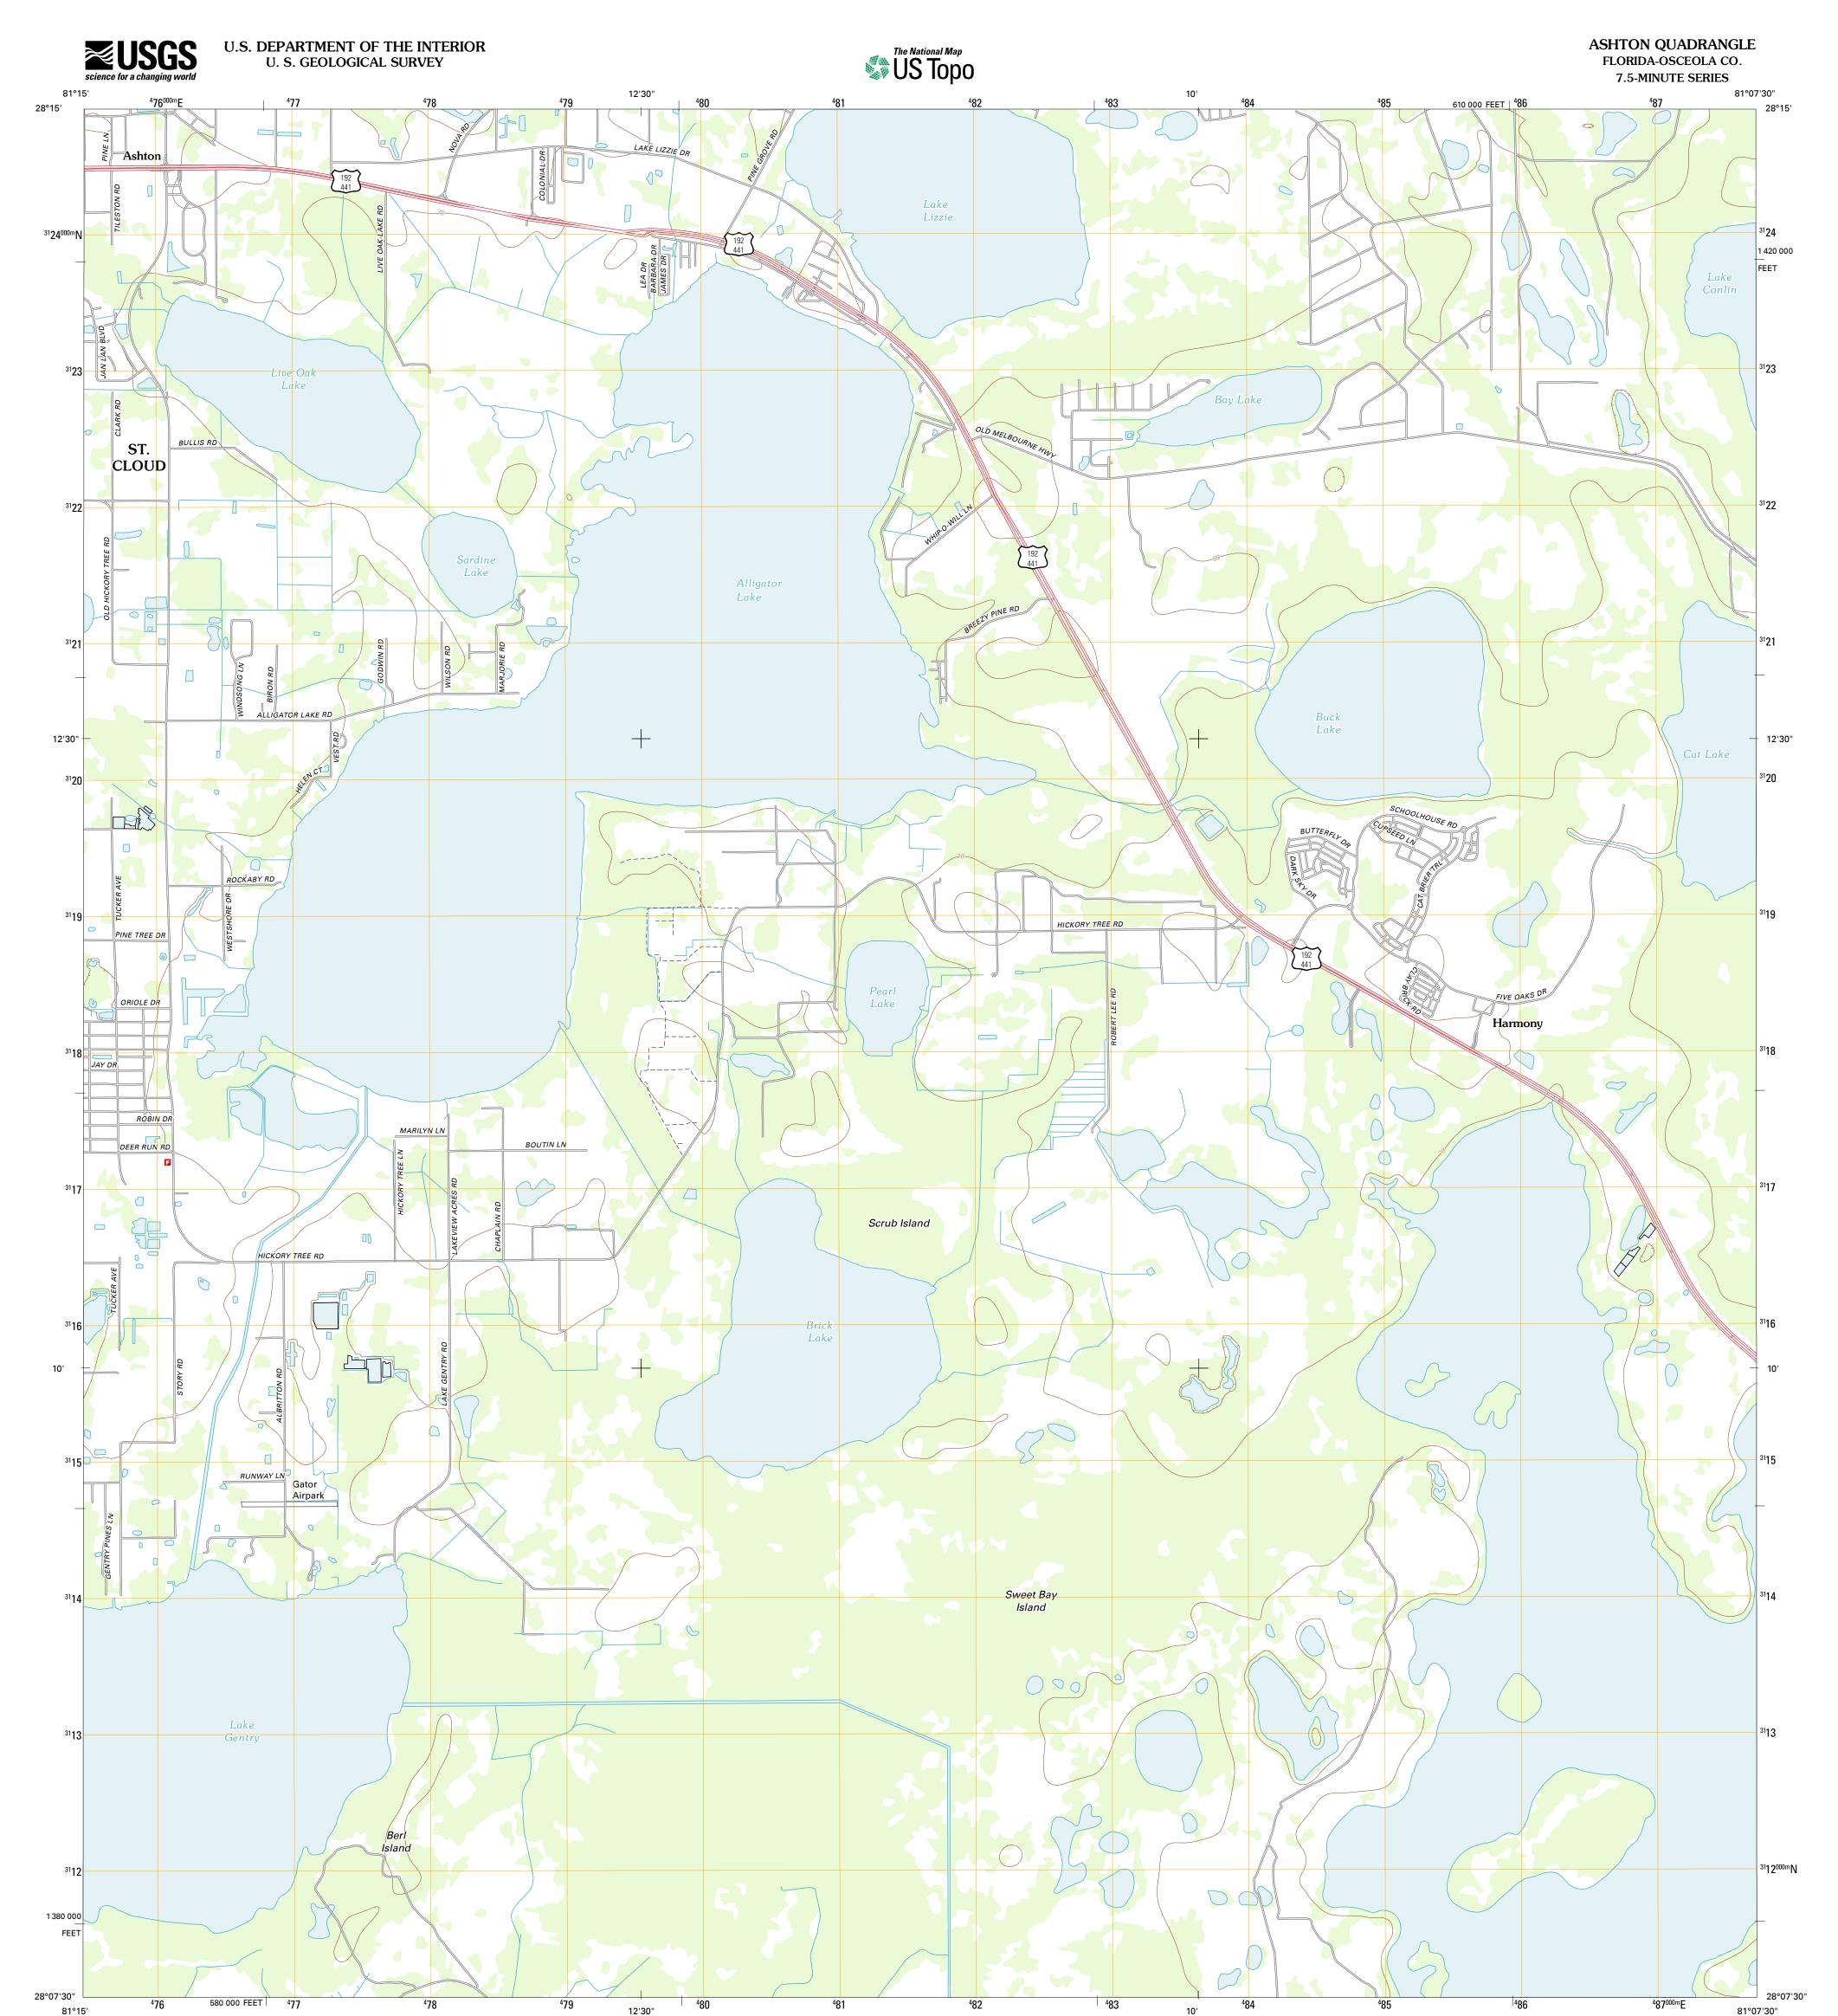

SCALE 1:24 000

KILOMETERS

METERS

MILES

FEET

5000

4000

3000

1000

7000

8000

6000

2000

10000

9000

Produced by the United States Geological Survey North American Datum of 1983 (NAD83) World Geodetic System of 1984 (WGS84). Projection and 1 000-meter grid: Universal Transverse Mercator, Zone 17R 10 000-foot ticks: Florida Coordinate System of 1983 (east zone) zone)

...NAIP, May 2010 - June 2010 .....©2006-2011 TomTom Imagery. Roads.... Names..... Hydrography. .....GNIS, 2011 .....National Hydrography Dataset, 2010 .....National Elevation Dataset, 1999 ....Census, IBWC, IBC, USGS, 1972 - 2010 Contours..... Boundaries...





State Route

Local Road

\_\_\_\_\_

State Route

4WD

ADJOINING 7.5' QUADRANGLES