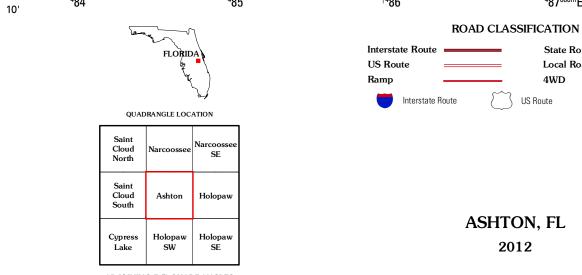

State Route

Local Road

\_\_\_\_\_

State Route

4WD

ADJOINING 7.5' QUADRANGLES