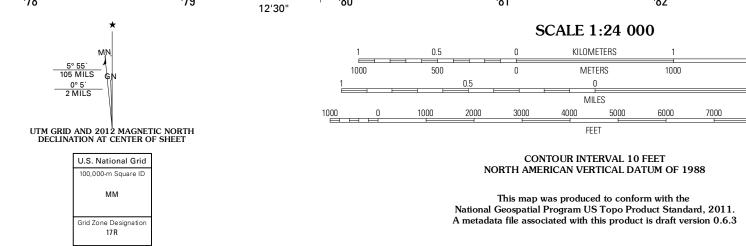

SCALE 1:24 000

KILOMETERS

METERS

MILES

FEET

5000

4000

3000

1000

7000

8000

6000

2000

10000

9000

Produced by the United States Geological Survey North American Datum of 1983 (NAD83) World Geodetic System of 1984 (WGS84). Projection and 1 000-meter grid: Universal Transverse Mercator, Zone 17R 10 000-foot ticks: Florida Coordinate System of 1983 (east zone) zone)