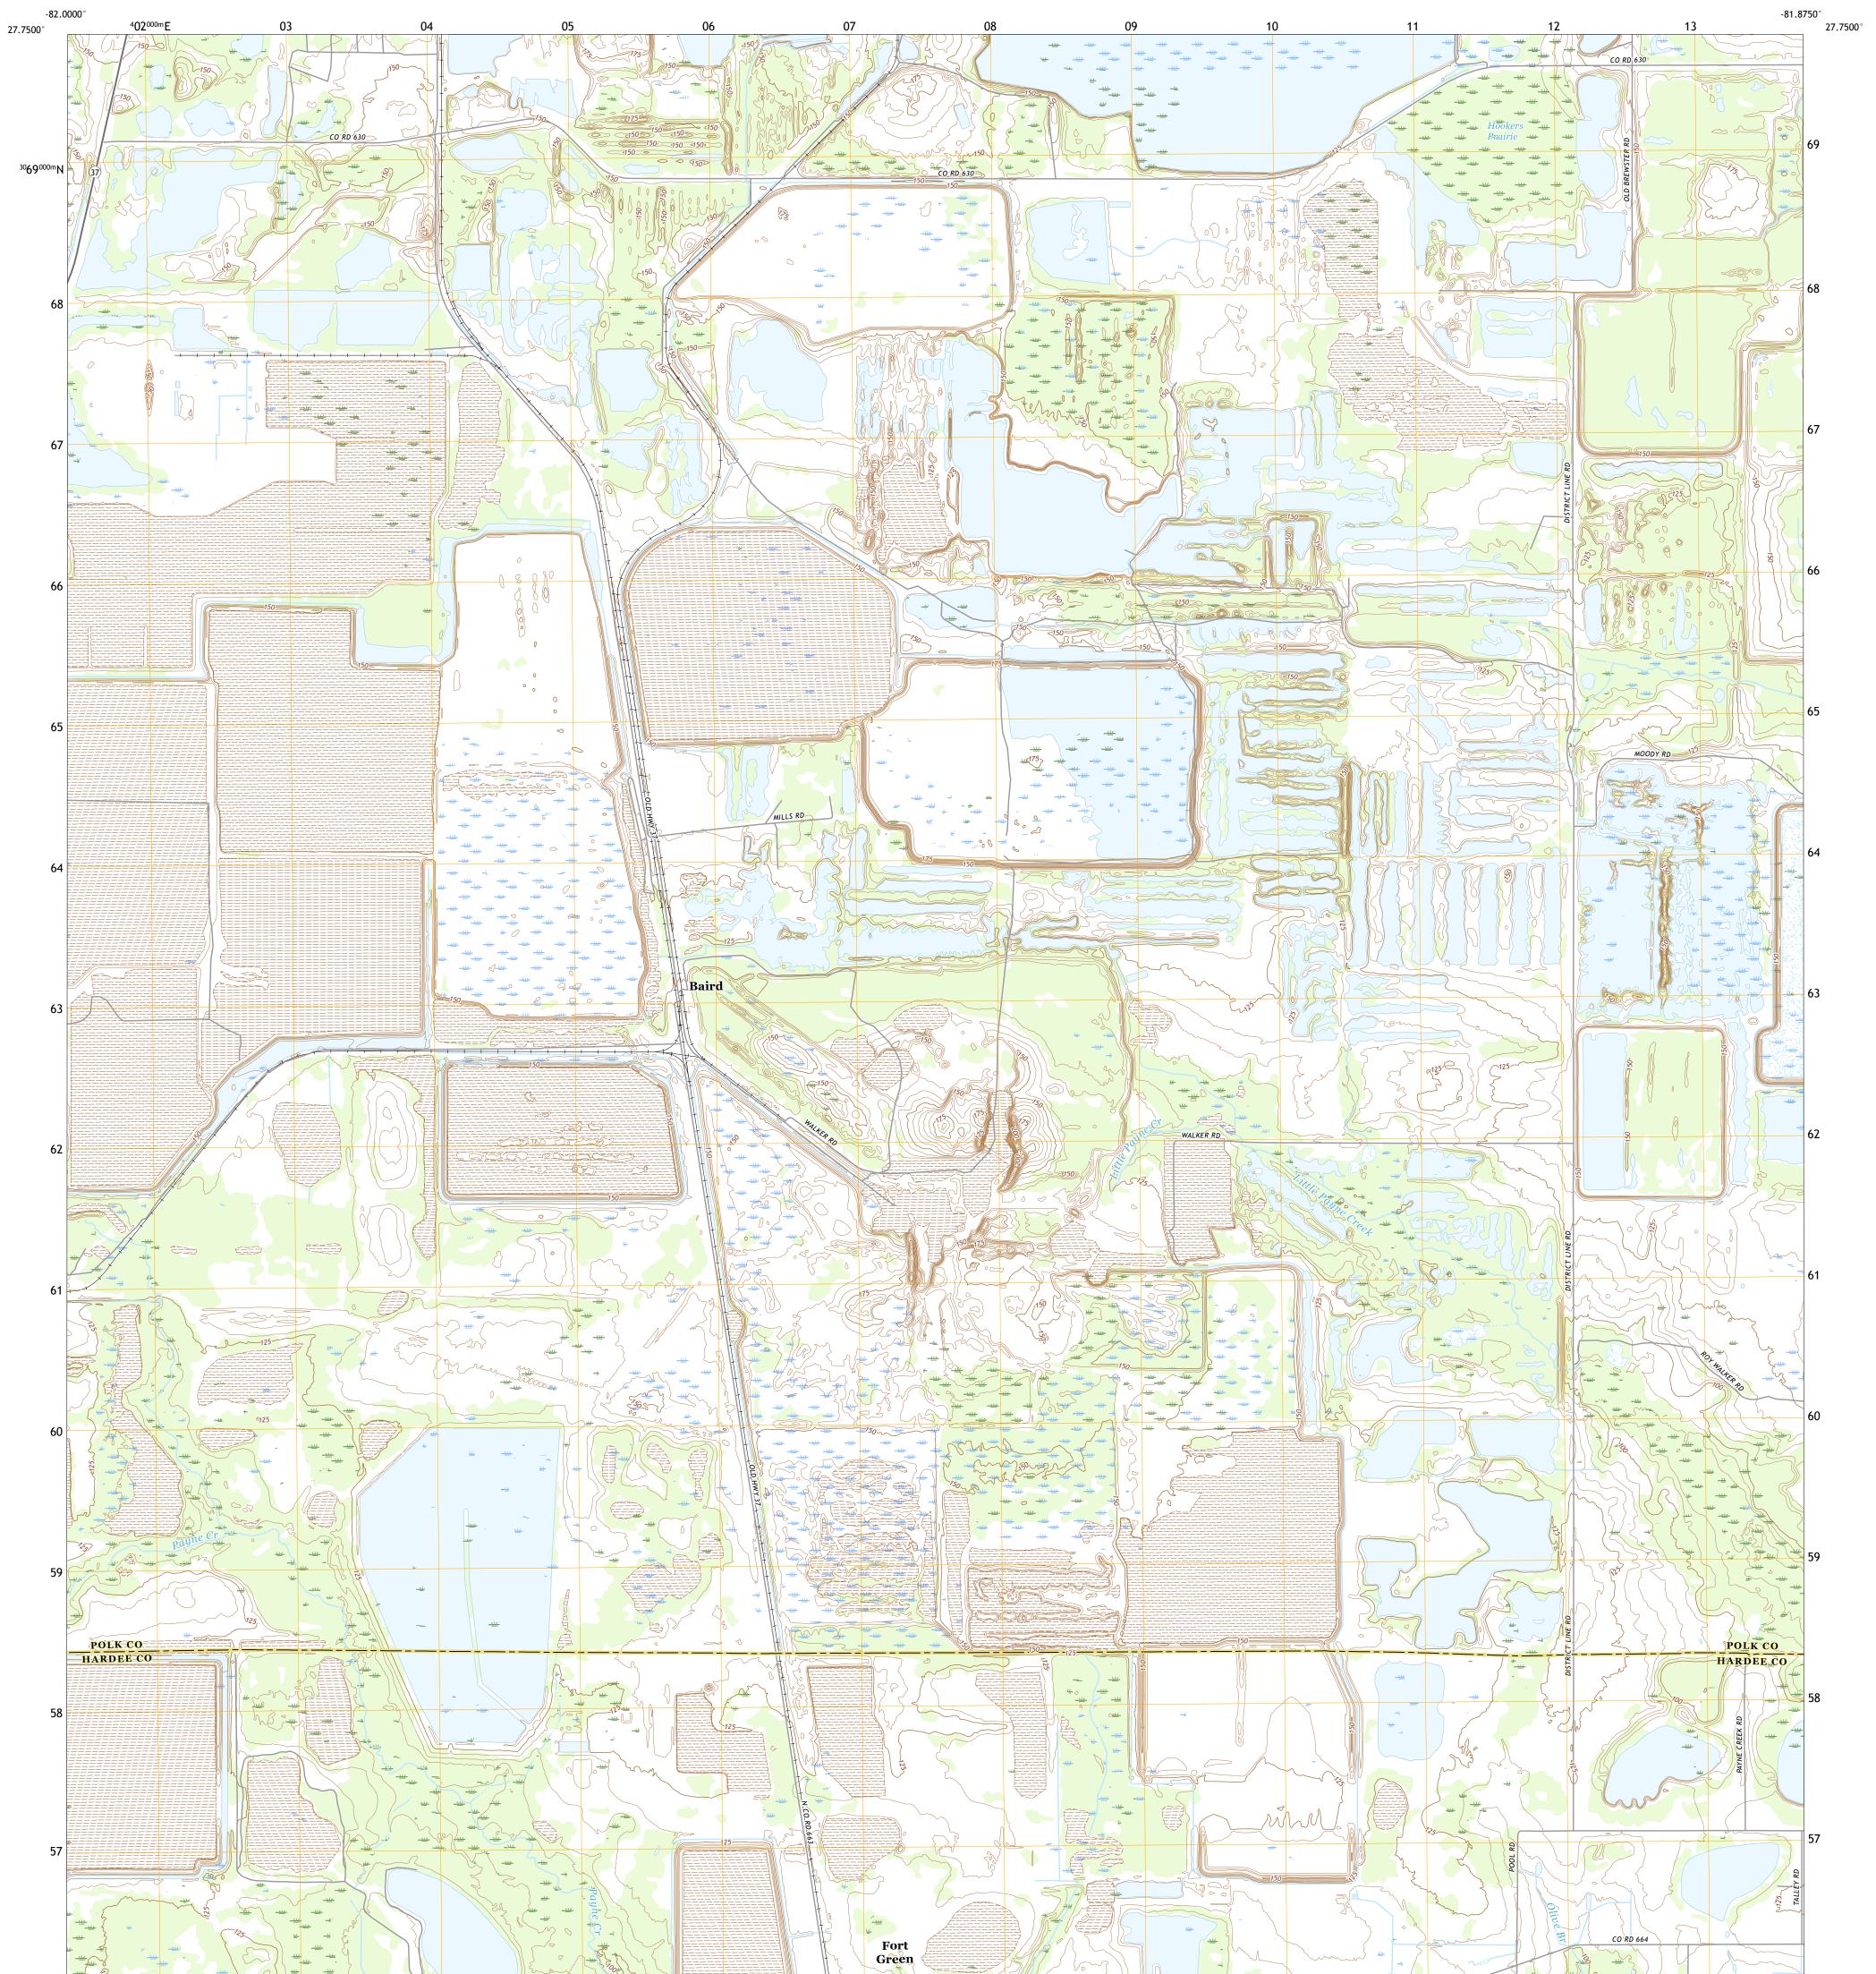

## U.S. DEPARTMENT OF THE INTERIOR U.S. GEOLOGICAL SURVEY

BAIRD QUADRANGLE FLORIDA 7.5-MINUTE SERIES

Produced by the United States Geological Survey North American Datum of 1983 (NAD83) World Geodetic System of 1984 (WGS84). Projection and 1 000-meter grid:Universal Transverse Mercator, Zone 17R This map is not a legal document. Boundaries may be generalized for this map scale. Private lands within government reservations may not be shown. Obtain permission before entering private lands.

Imagery......NAIP, August 2015 - February 2016 Roads......GNIS, 1979 Hydrography.....National Hydrography Dataset, 2002 - 2017 Contours.....National Elevation Dataset, 2009 - 2012 Boundaries......Multiple sources; see metadata file 2014 - 2016 Public Land Survey System......BLM, 2017 Wetlands......FWS National Wetlands Inventory 1972 - 2010