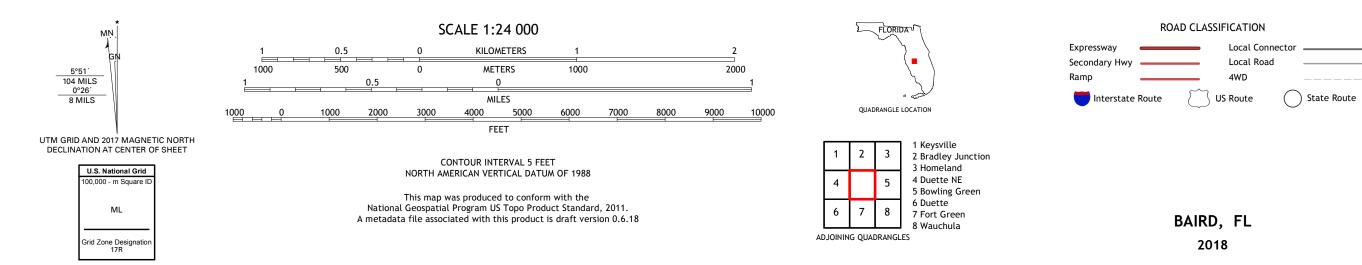

## U.S. DEPARTMENT OF THE INTERIOR U.S. GEOLOGICAL SURVEY

BAIRD QUADRANGLE FLORIDA 7.5-MINUTE SERIES

Produced by the United States Geological Survey North American Datum of 1983 (NAD83) World Geodetic System of 1984 (WGS84). Projection and 1 000-meter grid:Universal Transverse Mercator, Zone 17R This map is not a legal document. Boundaries may be generalized for this map scale. Private lands within government reservations may not be shown. Obtain permission before entering private lands.