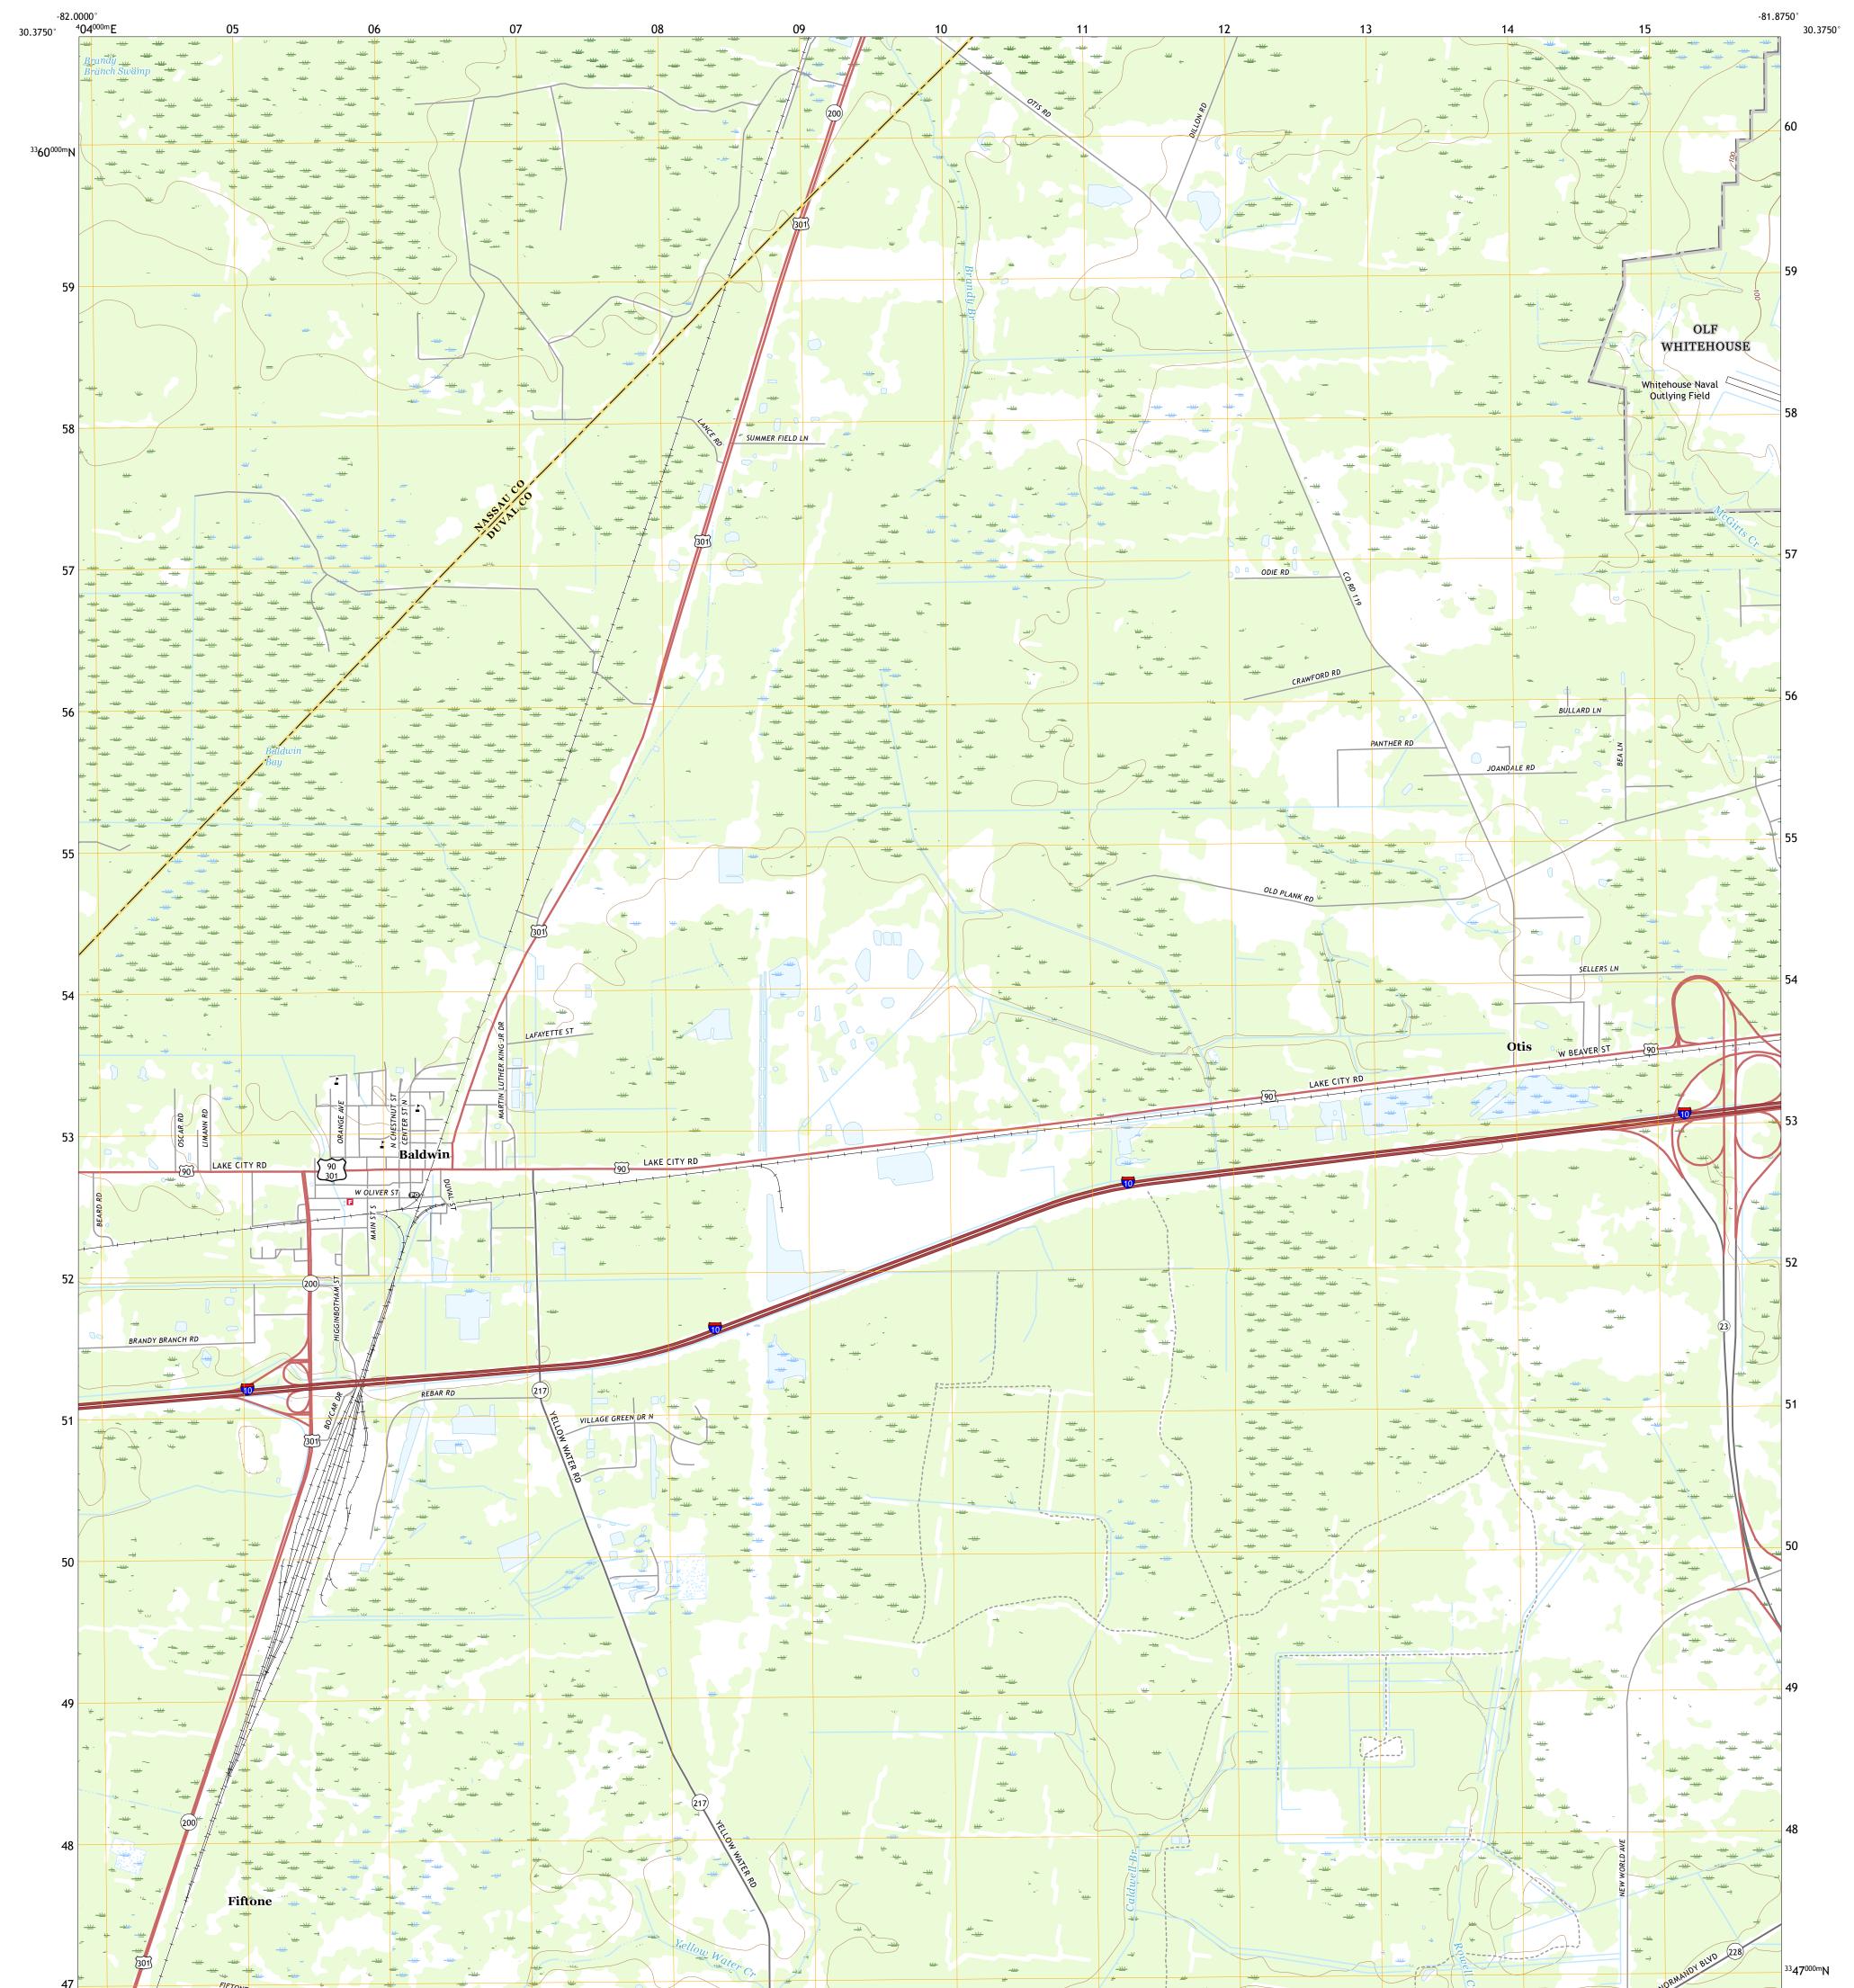

## U.S. DEPARTMENT OF THE INTERIOR U.S. GEOLOGICAL SURVEY

BALDWIN QUADRANGLE FLORIDA 7.5-MINUTE SERIES

Produced by the United States Geological Survey North American Datum of 1983 (NAD83) World Geodetic System of 1984 (WGS84). Projection and 1 000-meter grid:Universal Transverse Mercator, Zone 17R This map is not a legal document. Boundaries may be generalized for this map scale. Private lands within government reservations may not be shown. Obtain permission before entering private lands.

Imagery......NAIP, October 2015 - January 2016 Roads.......NAIP, October 2015 - January 2016 Names.......GNIS, 1979 - 2018 Hydrography......GNIS, 1979 - 2018 Contours.....National Hydrography Dataset, 2003 - 2017 Contours.....National Elevation Dataset, 2008 Boundaries.....Multiple sources; see metadata file 2014 - 2016 Public Land Survey System......BLM, 2017 Wetlands......FWS National Wetlands Inventory 1983 - 1984