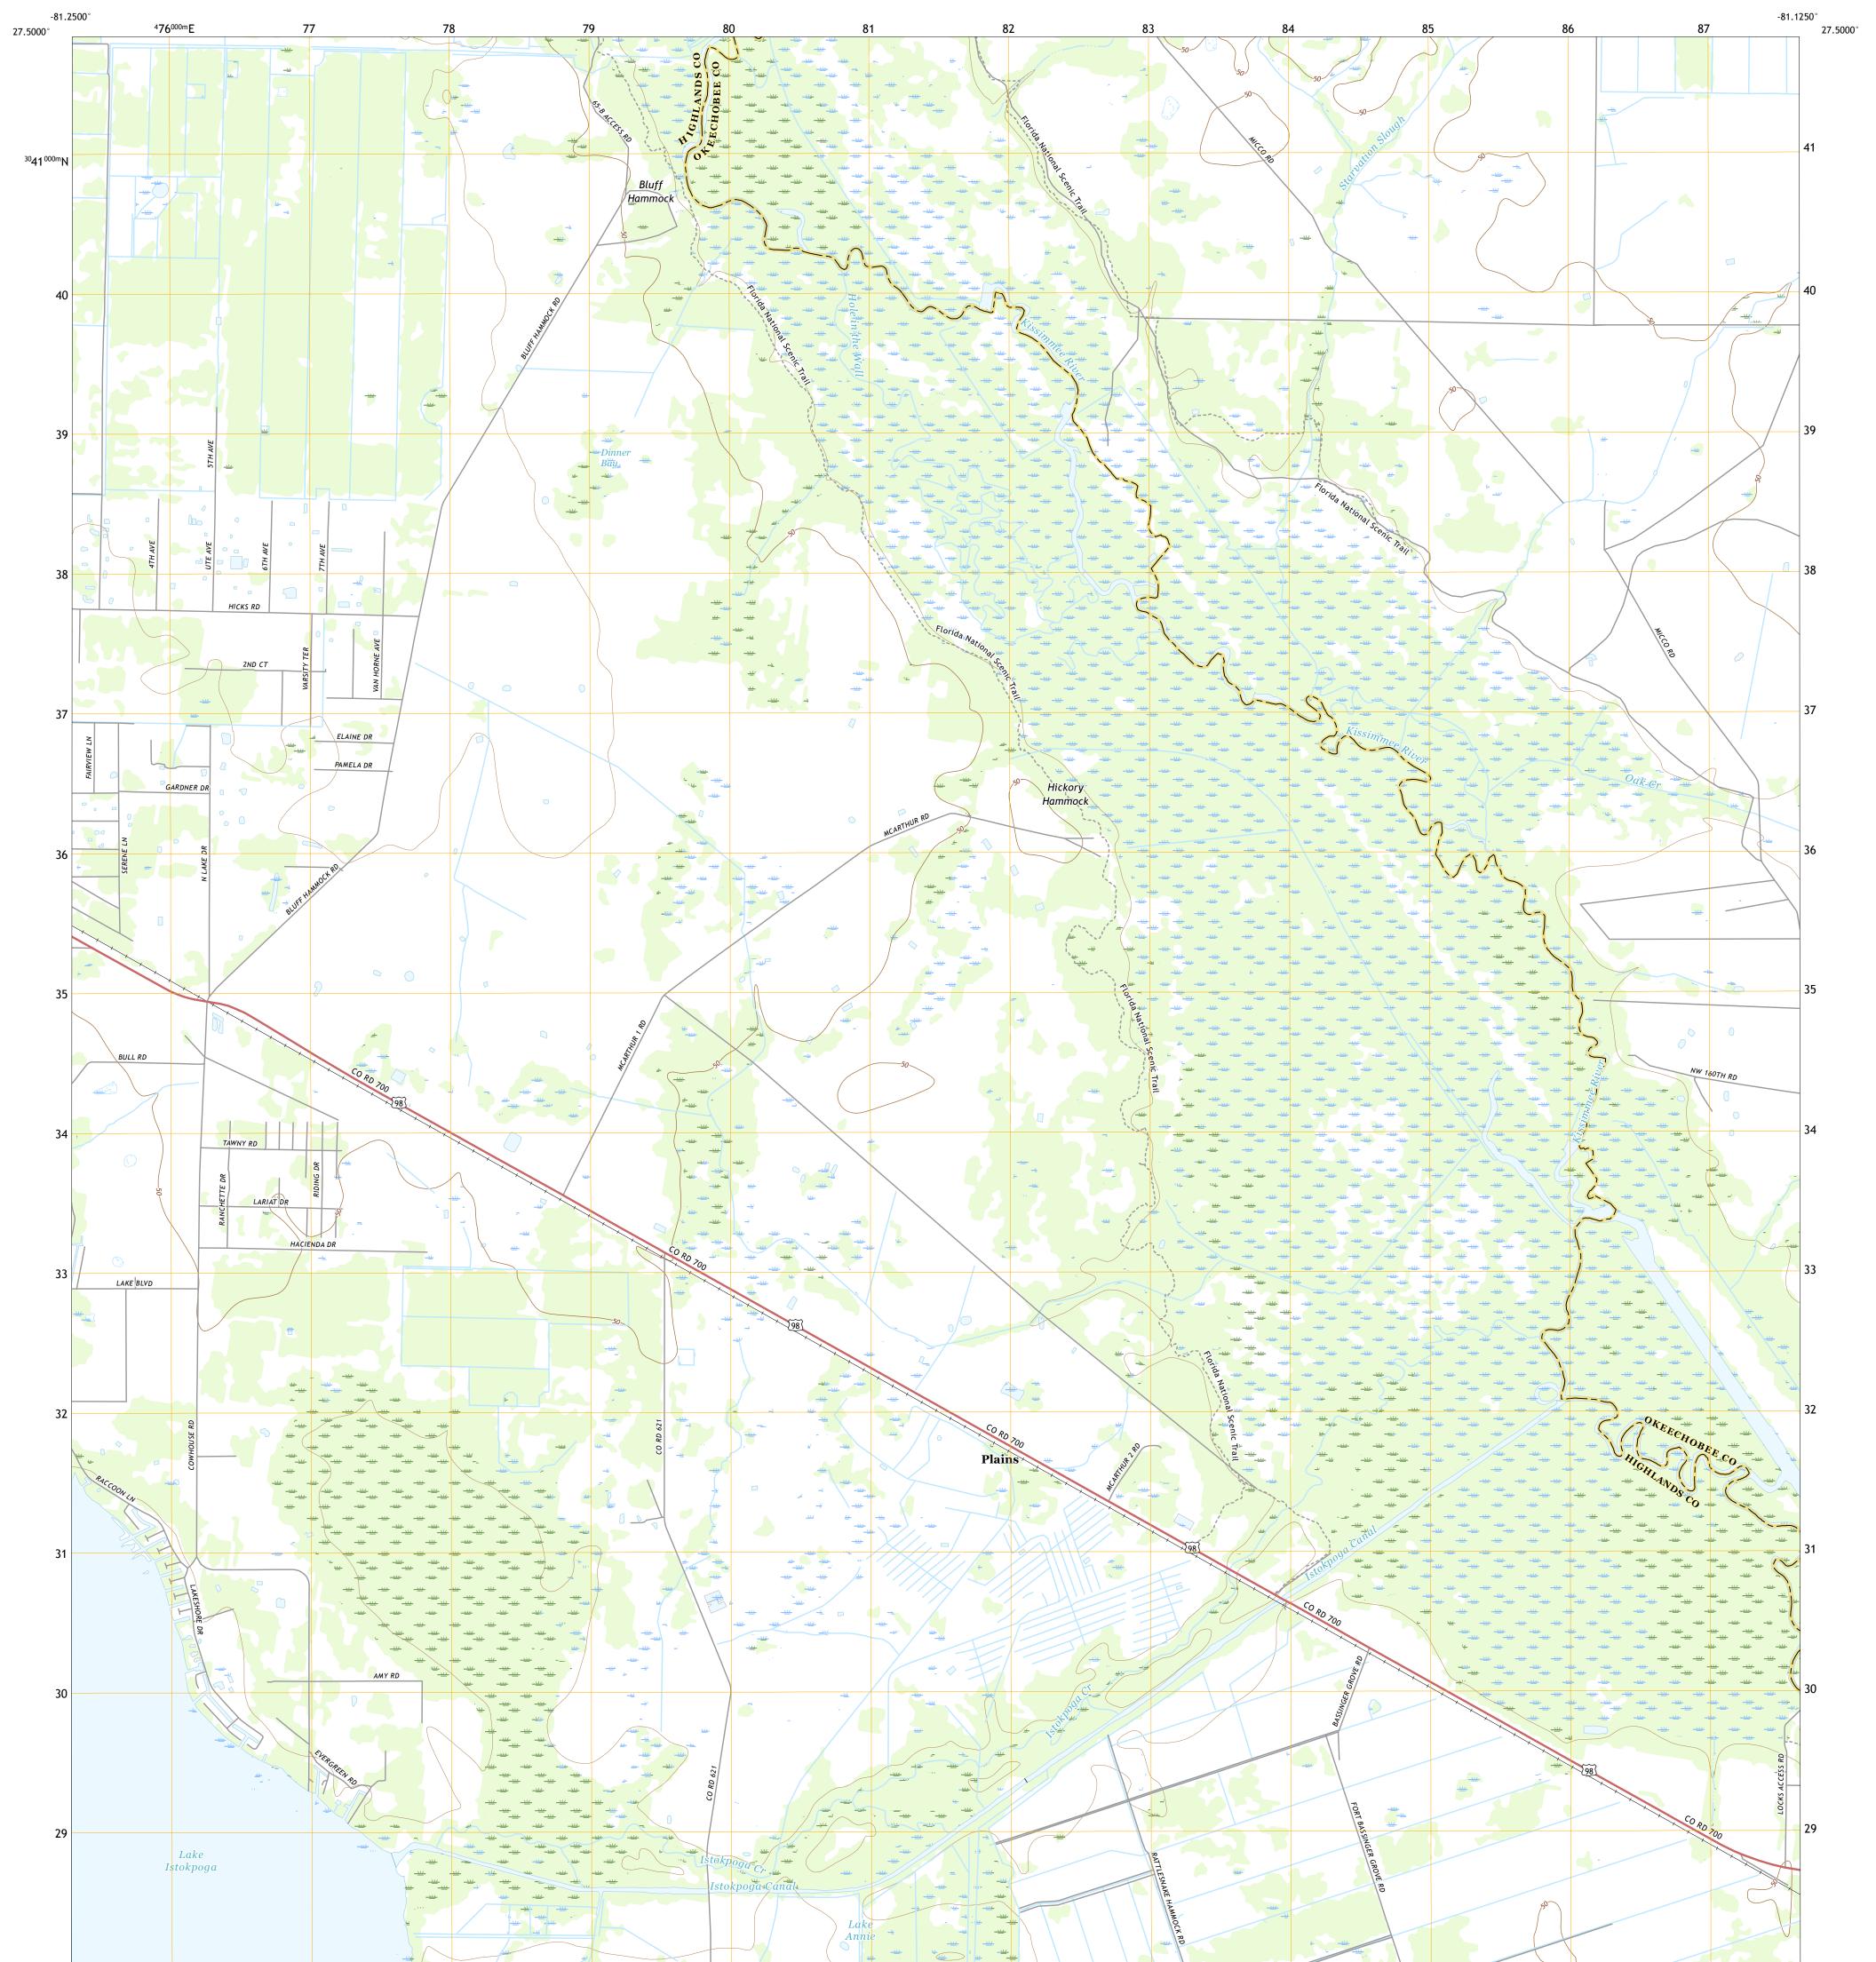

## U.S. DEPARTMENT OF THE INTERIOR U.S. GEOLOGICAL SURVEY

BASINGER NW QUADRANGLE FLORIDA 7.5-MINUTE SERIES

Produced by the United States Geological Survey North American Datum of 1983 (NAD83) World Geodetic System of 1984 (WGS84). Projection and 1 000-meter grid:Universal Transverse Mercator, Zone 17R This map is not a legal document. Boundaries may be generalized for this map scale. Private lands within government reservations may not be shown. Obtain permission before entering private lands.

Imagery......NAIP, August 2015 - February 2016 Roads......ORIS, 1979 - 2016 Names......GNIS, 1979 - 2016 Hydrography......GNIS, 1979 - 2016 Contours.....National Hydrography Dataset, 2003 - 2017 Contours.....National Elevation Dataset, 1999 - 2012 Boundaries.....Multiple sources; see metadata file 2014 - 2016 Public Land Survey System......BLM, 2017 Wetlands......BLM, 2010

## NSN. 7643016324K2565 NGA REF NO. USGSX24K2565