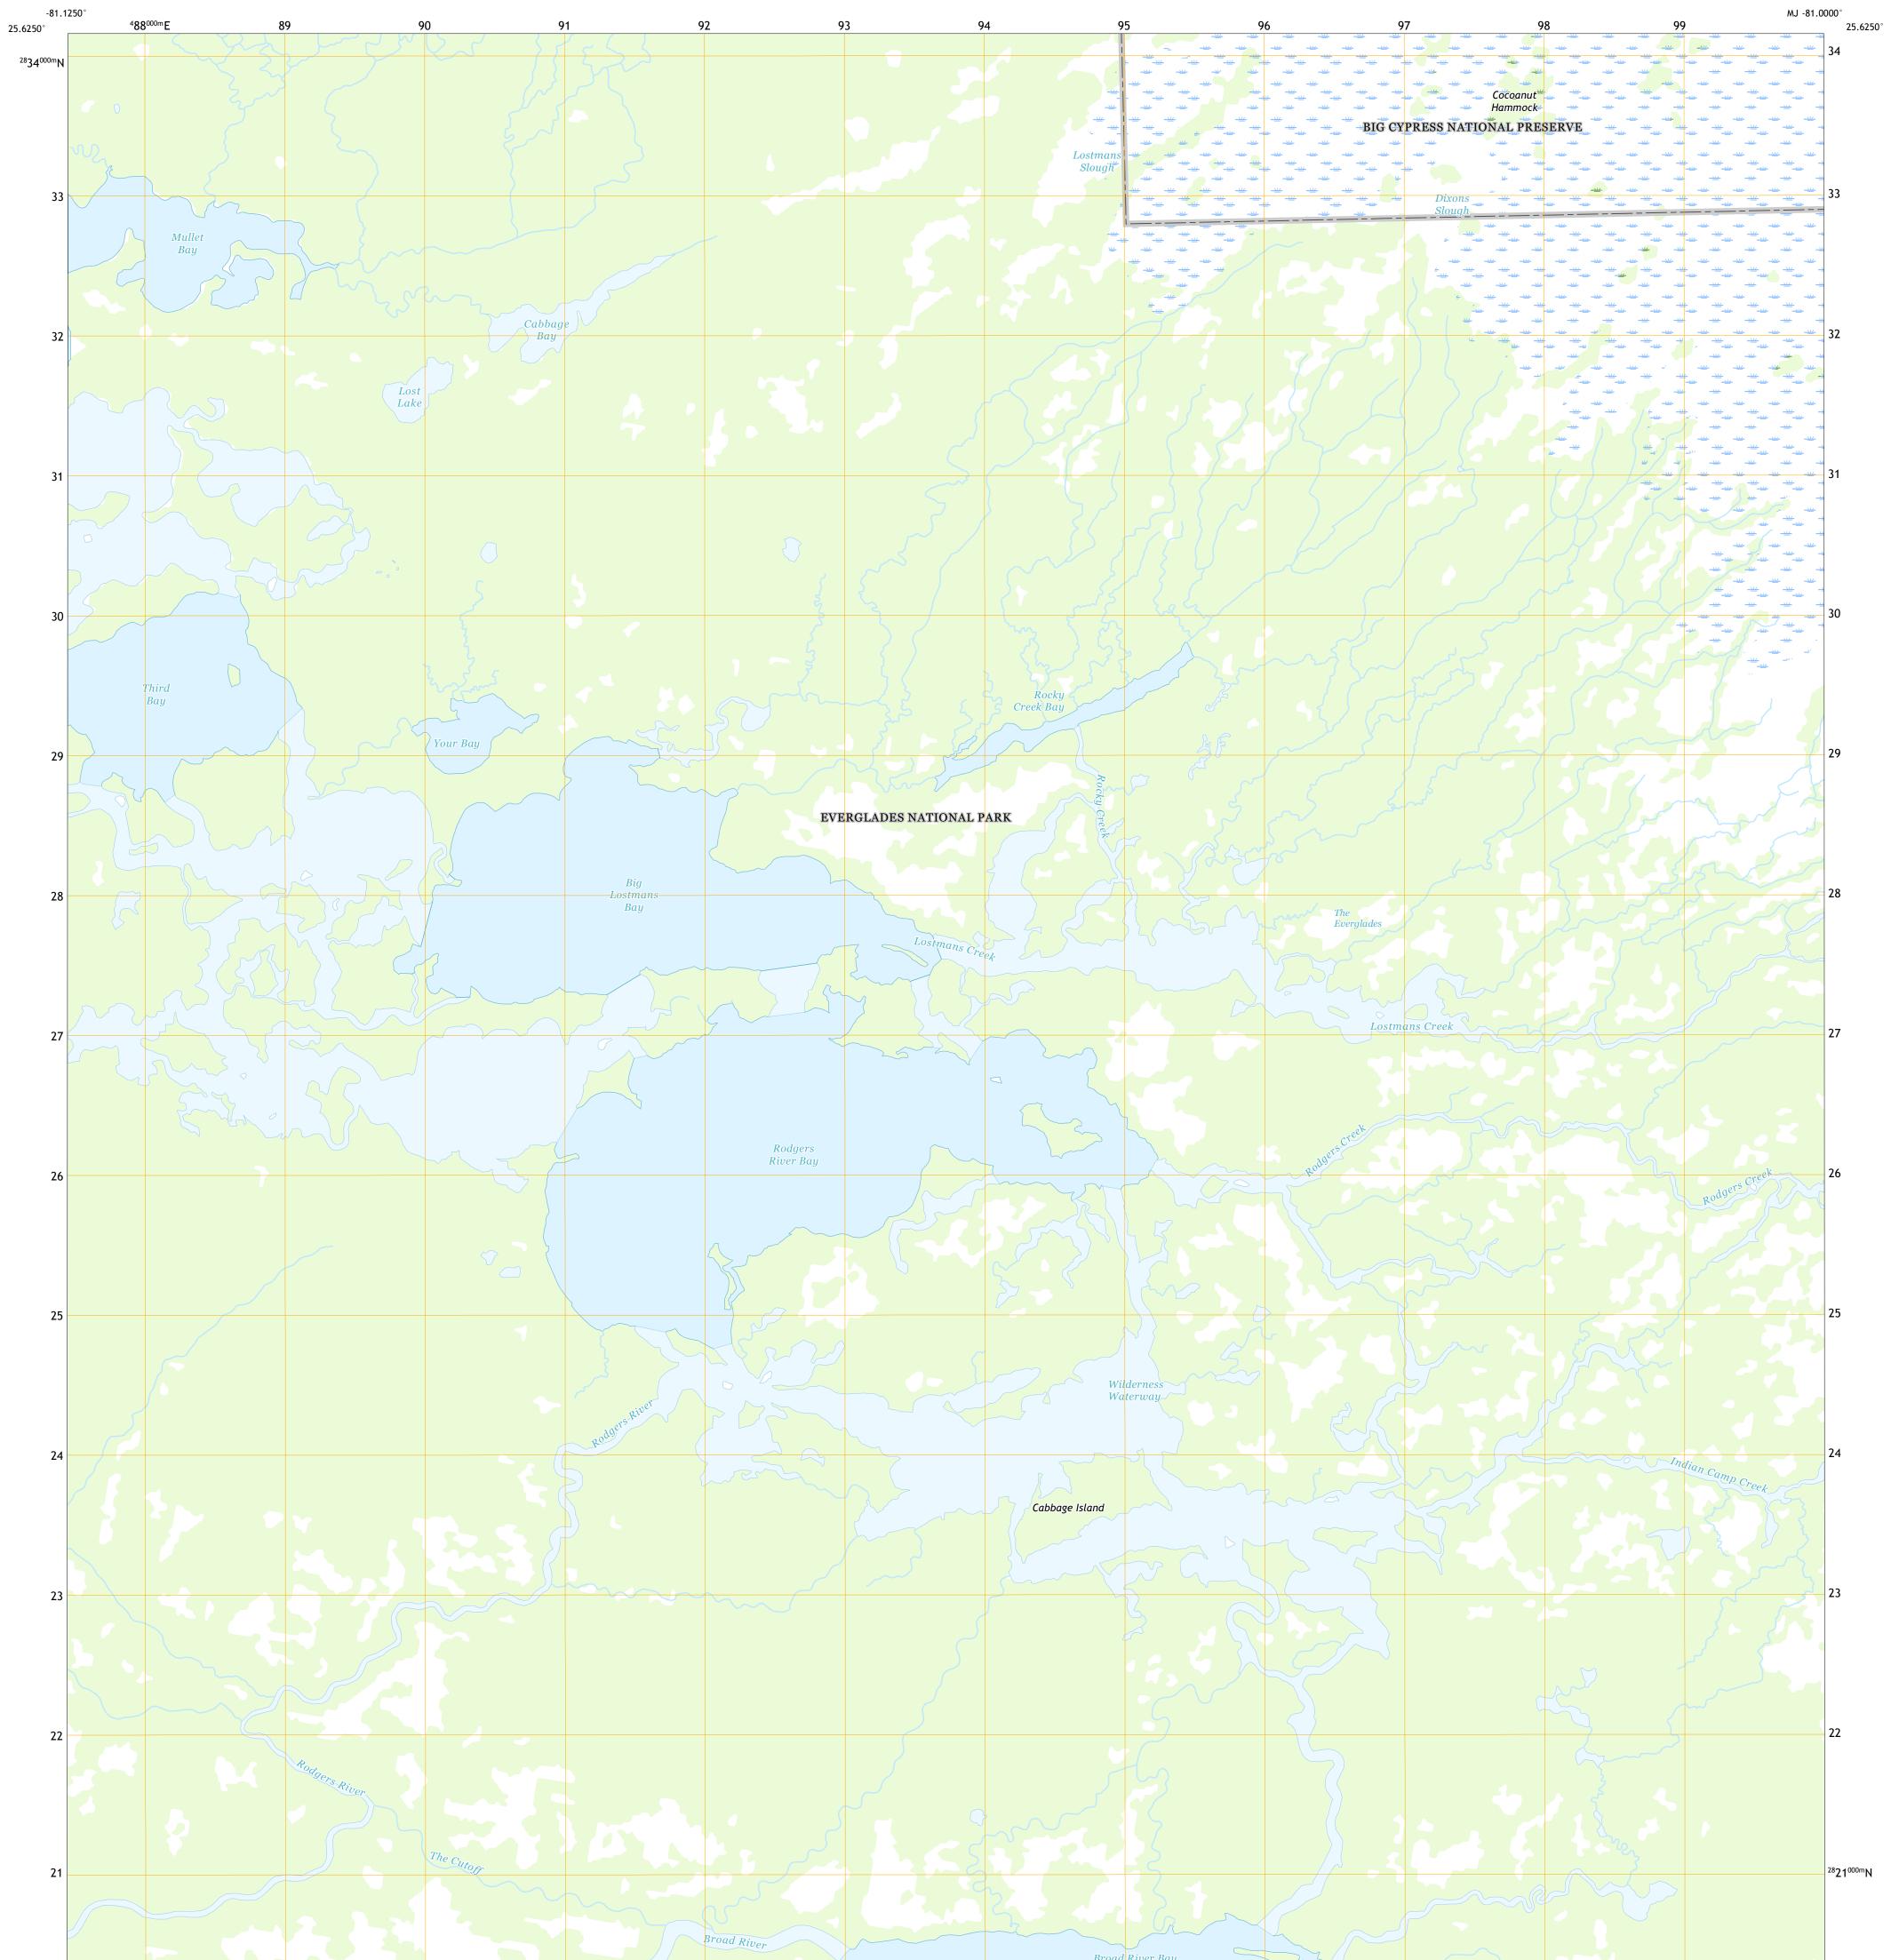

BIG LOSTMANS BAY QUADRANGLE FLORIDA - MONROE COUNTY 7.5-MINUTE SERIES

The National Map US Topo

U.S. DEPARTMENT OF THE INTERIOR U.S. GEOLOGICAL SURVEY

Produced by the United States Geological Survey North American Datum of 1983 (NAD83) World Geodetic System of 1984 (WGS84). Projection and 1 000-meter grid:Universal Transverse Mercator, Zone 17R This map is not a legal document. Boundaries may be generalized for this map scale. Private lands within government reservations may not be shown. Obtain permission before entering private lands.