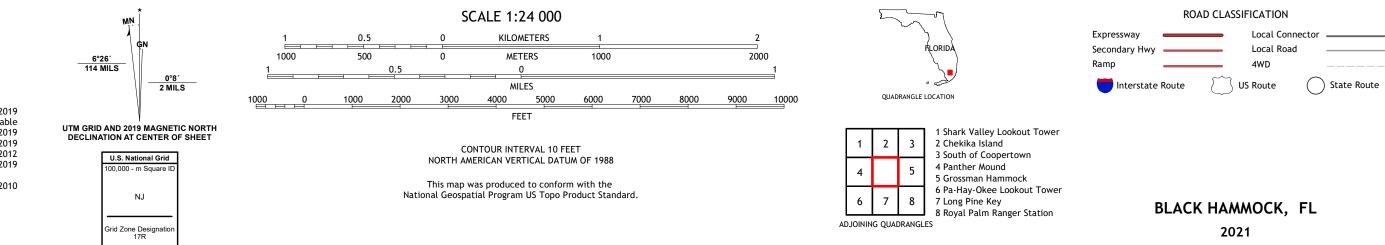

Produced by the United States Geological Survey North American Datum of 1983 (NAD83) World Geodetic System of 1984 (WGS84). Projection and 1 000-meter grid:Universal Transverse Mercator, Zone 17R This map is not a legal document. Boundaries may be generalized for this map scale. Private lands within government reservations may not be shown. Obtain permission before entering private lands.