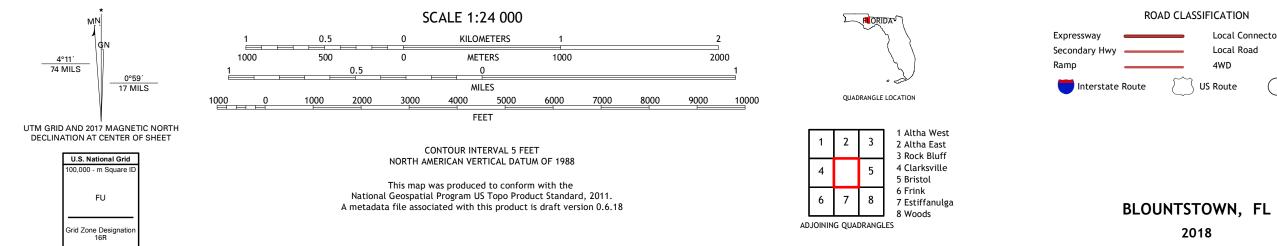

## BLOUNTSTOWN QUADRANGLE FLORIDA 7.5-MINUTE SERIES

Produced by the United States Geological Survey North American Datum of 1983 (NAD83) World Geodetic System of 1984 (WGS84). Projection and 1 000-meter grid:Universal Transverse Mercator, Zone 16R This map is not a legal document. Boundaries may be generalized for this map scale. Private lands within government reservations may not be shown. Obtain permission before entering private lands.

Imagery......NAIP, October 2015 - January 2016 Roads.......NAIP, October 2015 - January 2016 Names.......GNIS, 1979 - 2018 Hydrography......GNIS, 1979 - 2018 Contours.....National Hydrography Dataset, 2003 - 2018 Contours.....National Elevation Dataset, 2009 - 2011 Boundaries.....Multiple sources; see metadata file 2014 - 2016 Public Land Survey System......BLM, 2017 Wetlands......BWS National Wetlands Inventory 1973 - 1979