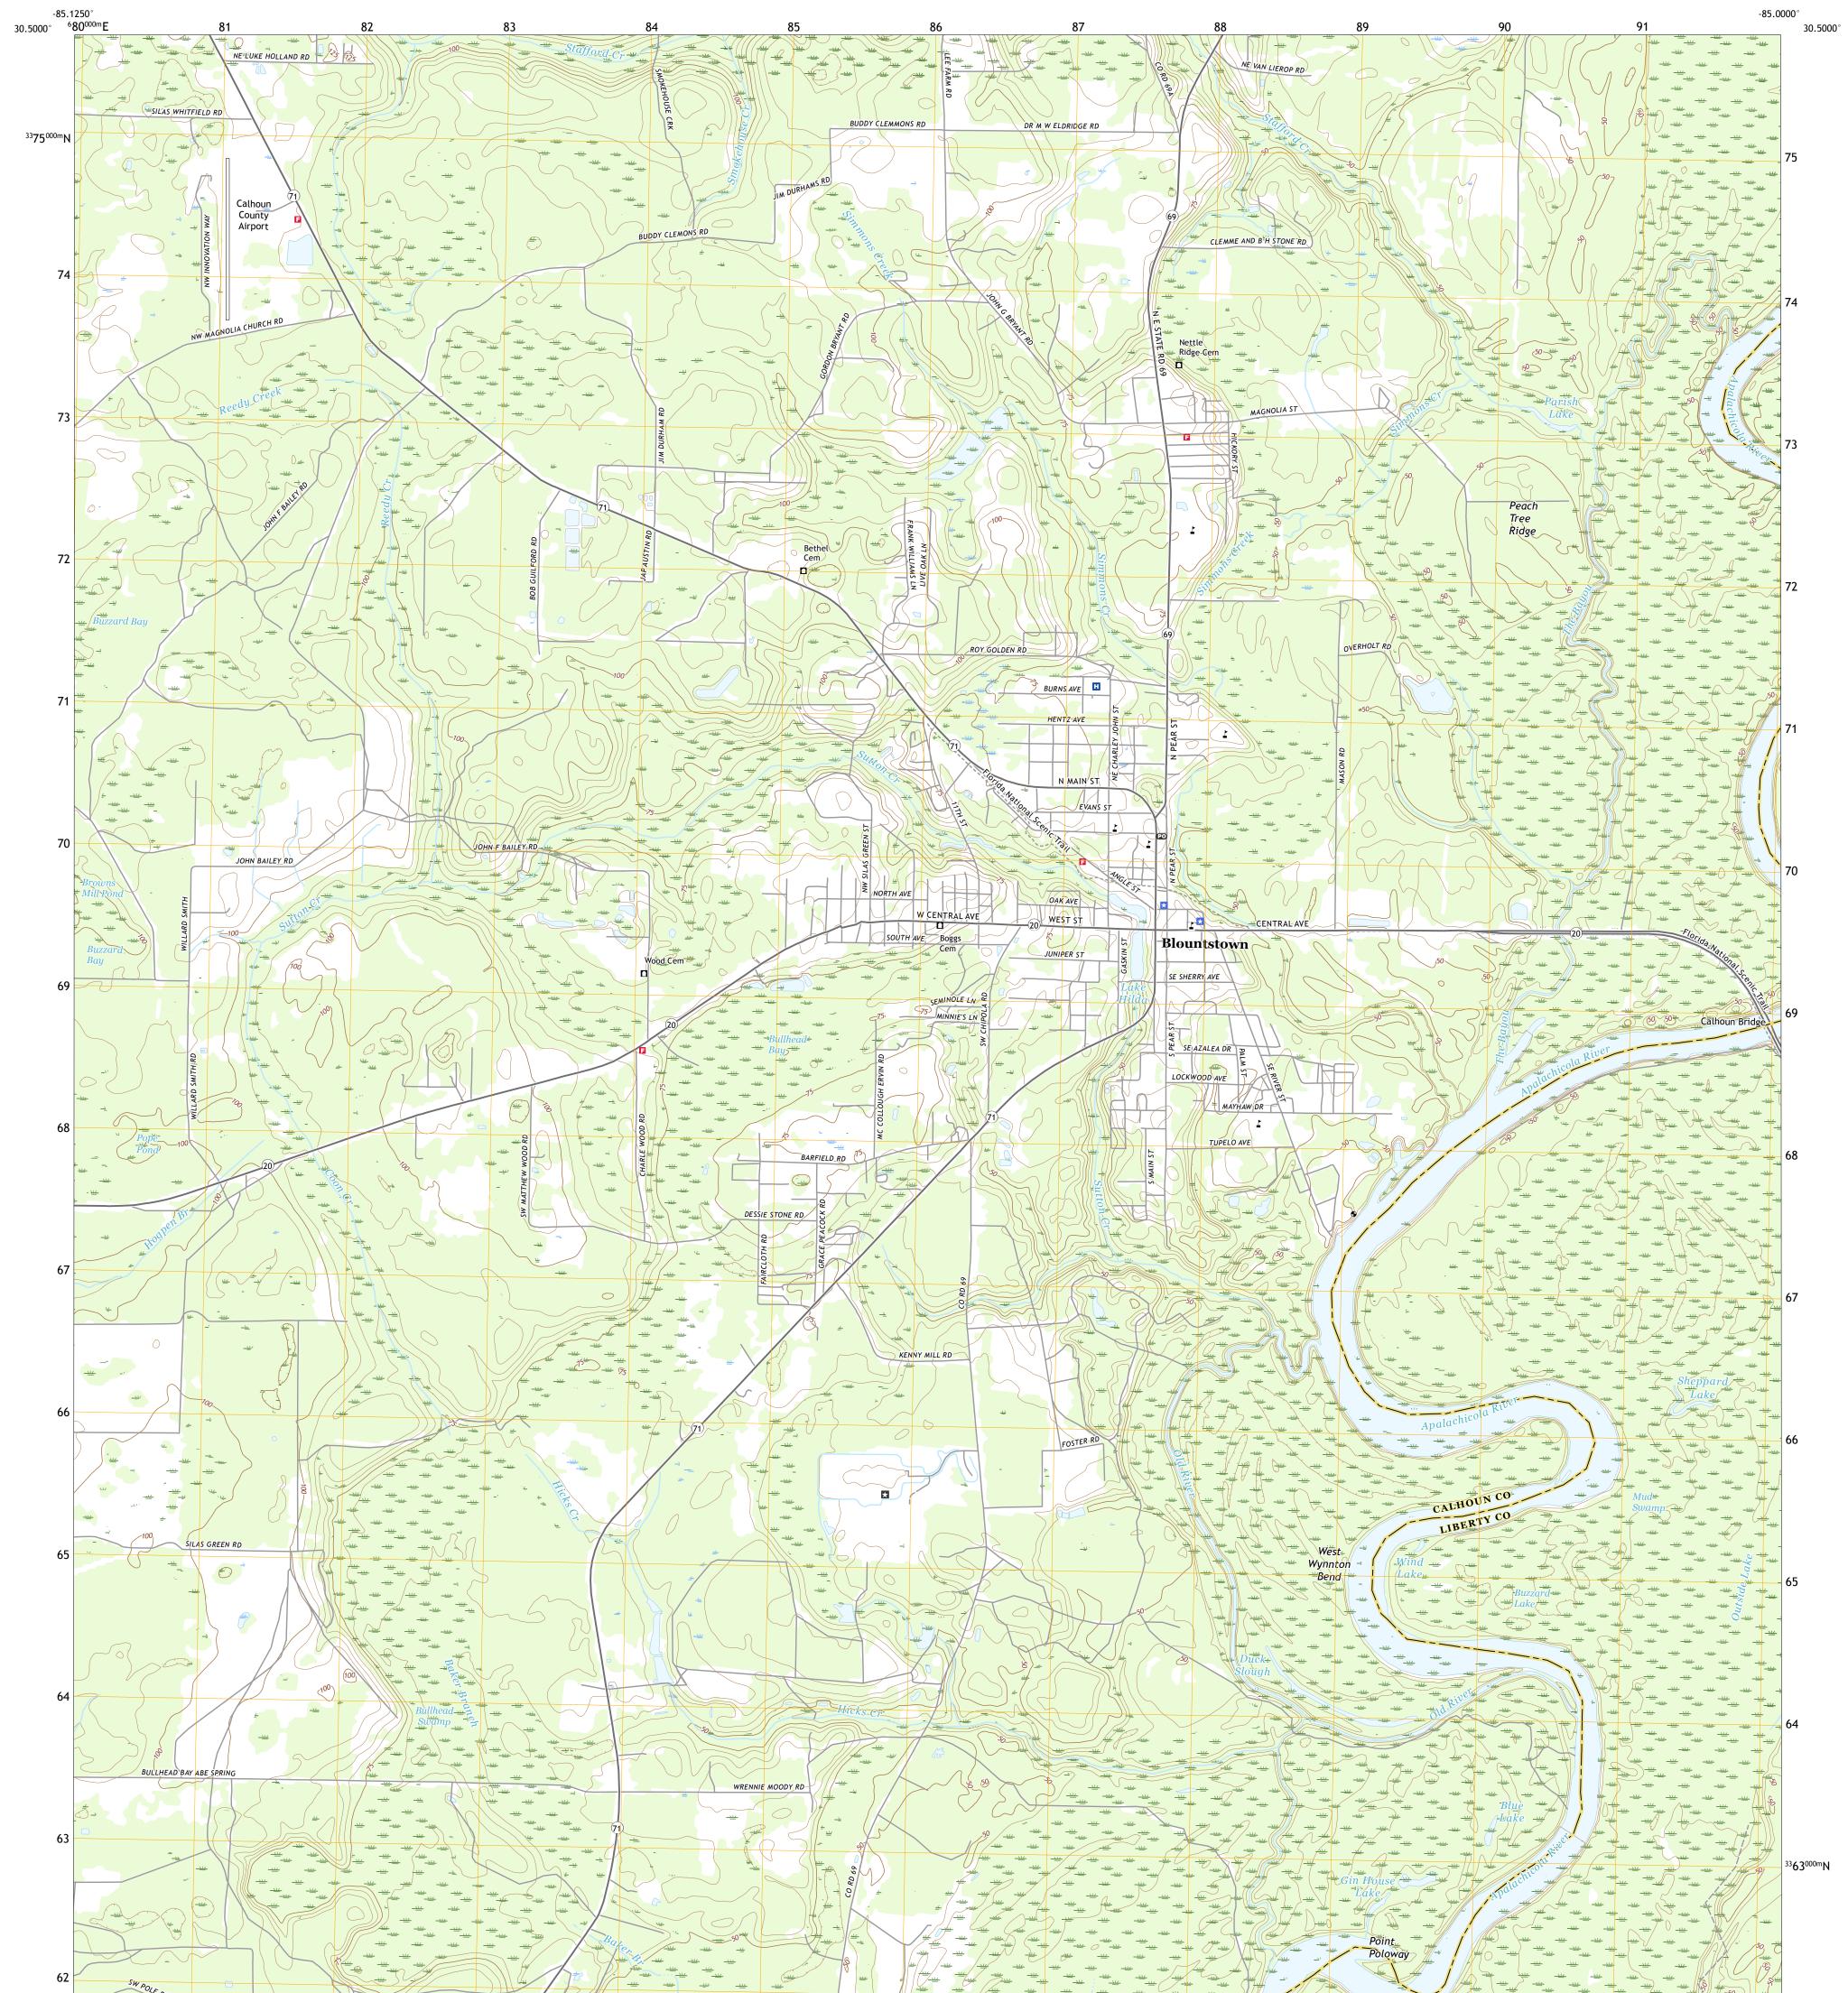

## BLOUNTSTOWN QUADRANGLE FLORIDA 7.5-MINUTE SERIES

Produced by the United States Geological Survey North American Datum of 1983 (NAD83) World Geodetic System of 1984 (WGS84). Projection and 1 000-meter grid:Universal Transverse Mercator, Zone 16R This map is not a legal document. Boundaries may be generalized for this map scale. Private lands within government reservations may not be shown. Obtain permission before entering private lands.

Imagery......NAIP, October 2015 - January 2016 Roads.......NAIP, October 2015 - January 2016 Names.......GNIS, 1979 - 2018 Hydrography......GNIS, 1979 - 2018 Contours.....National Hydrography Dataset, 2003 - 2018 Contours.....National Elevation Dataset, 2009 - 2011 Boundaries.....Multiple sources; see metadata file 2014 - 2016 Public Land Survey System......BLM, 2017 Wetlands......BWS National Wetlands Inventory 1973 - 1979