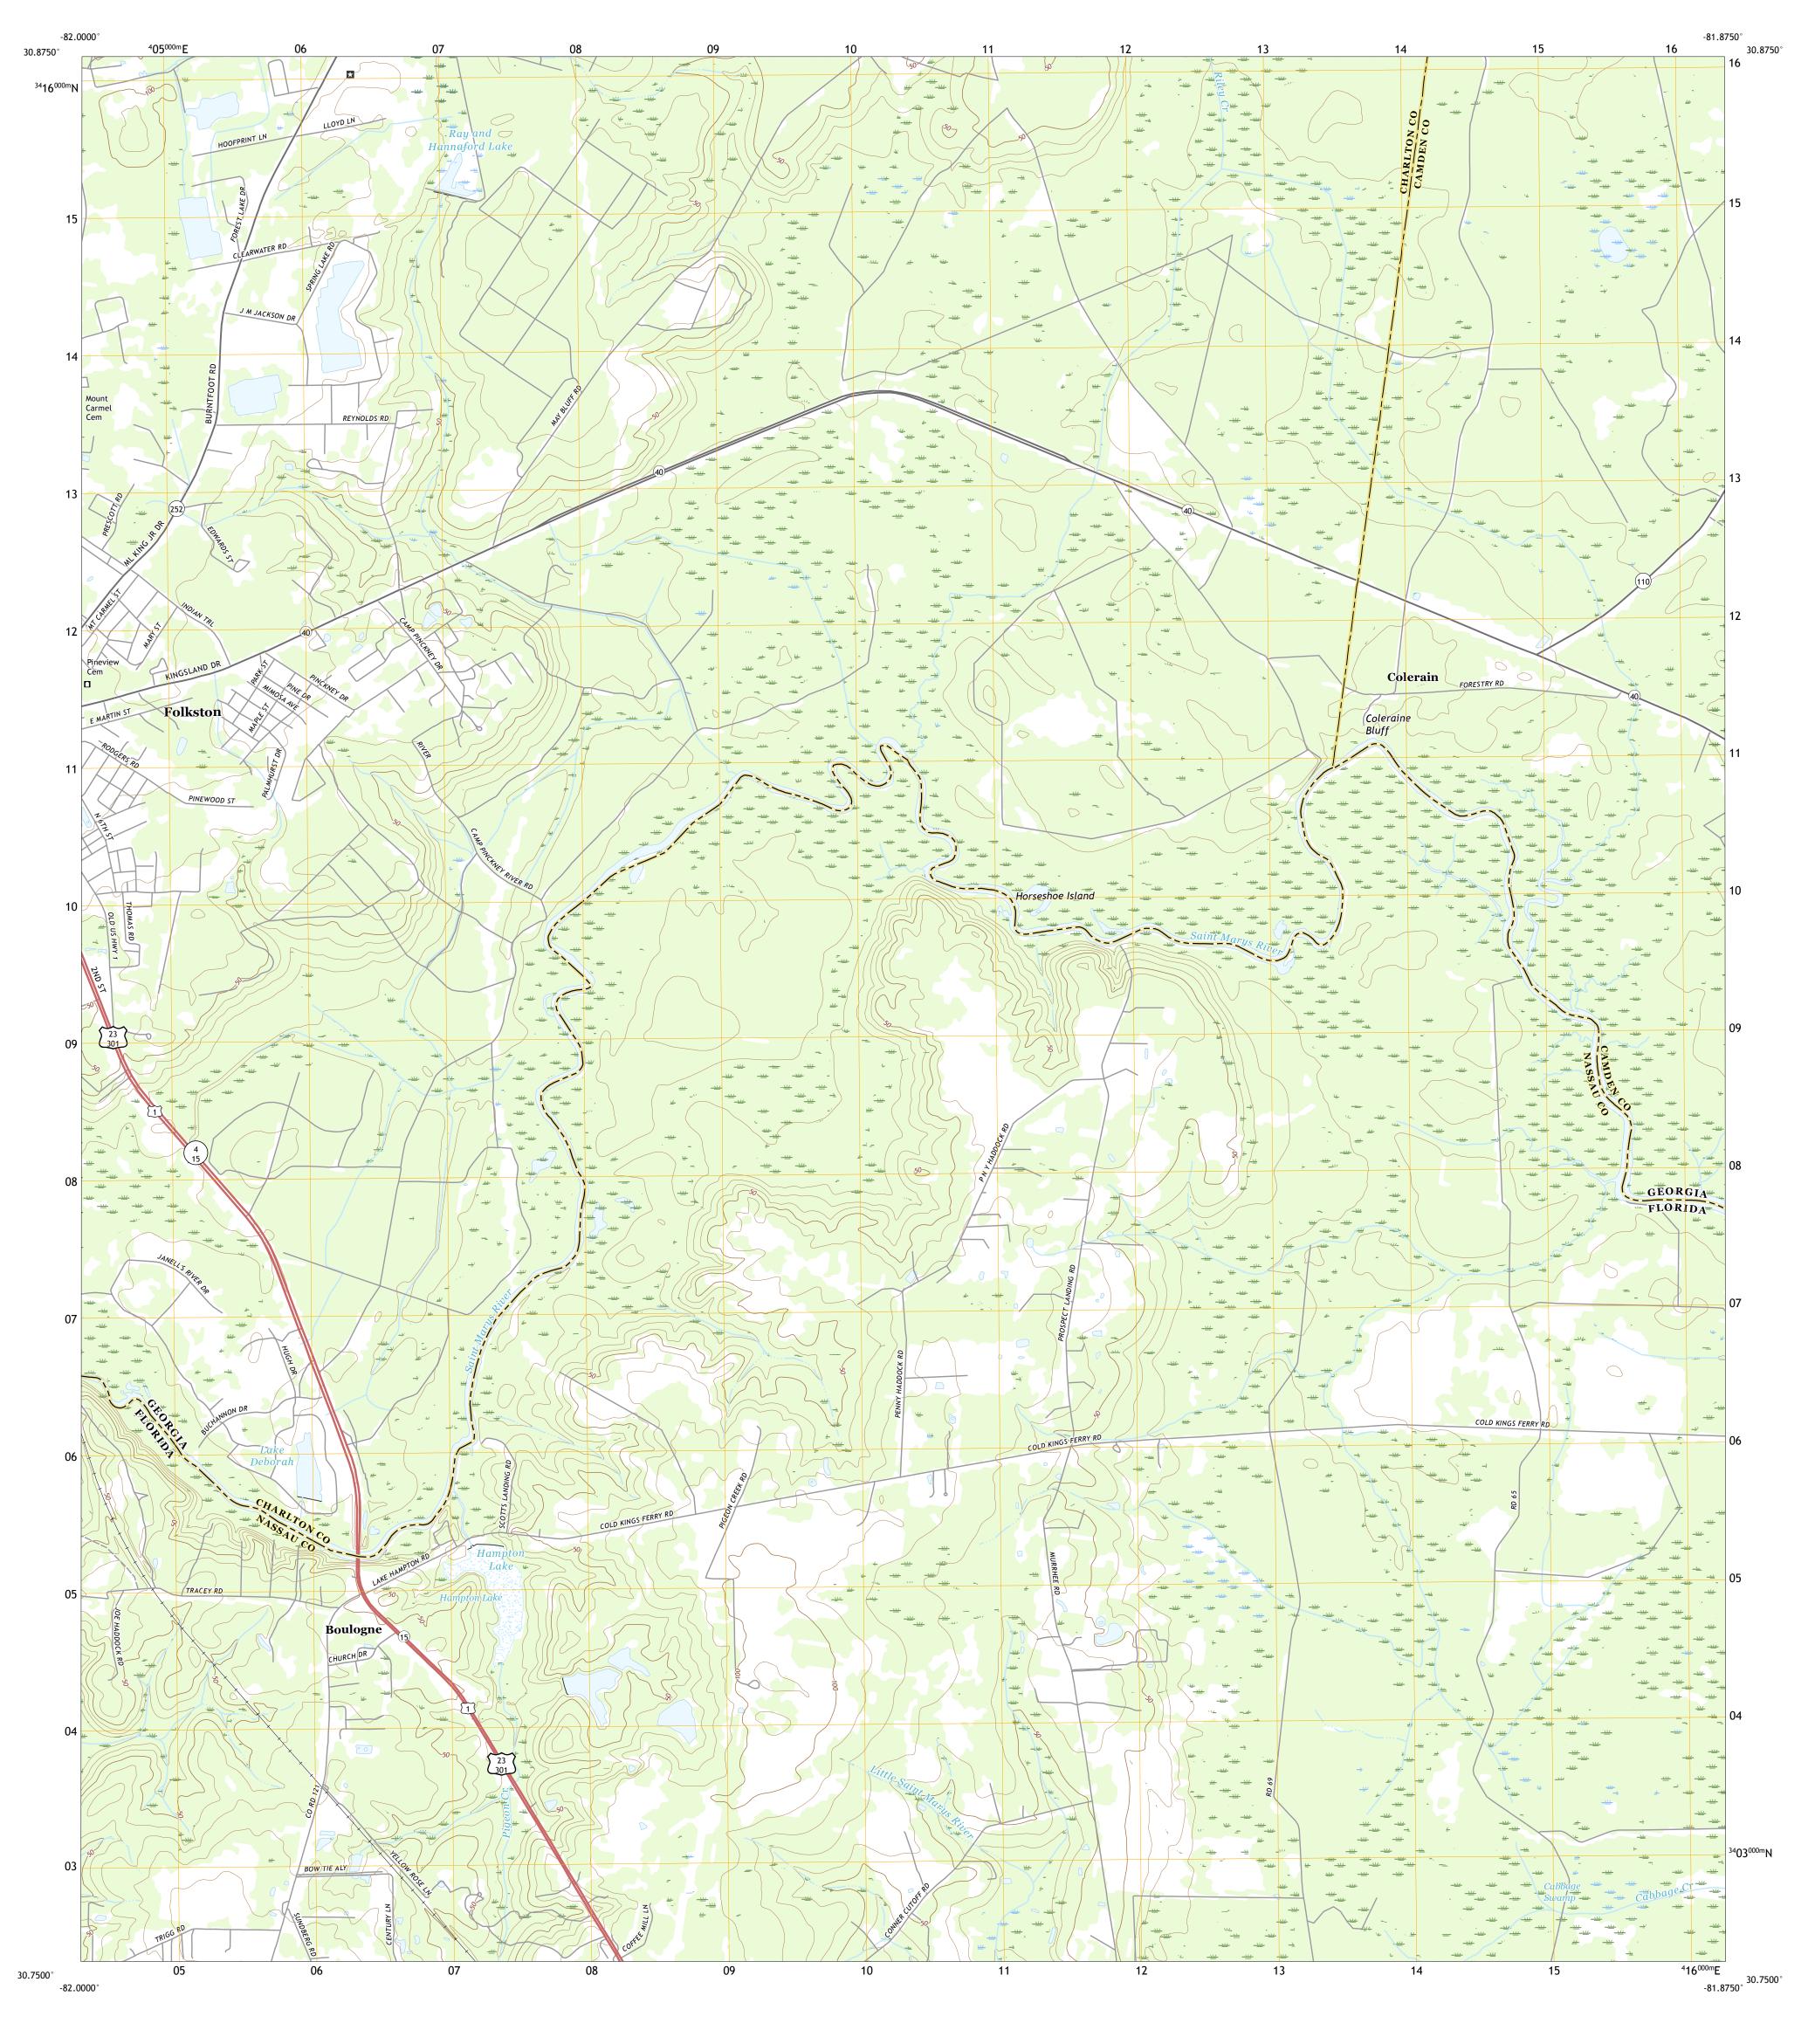

Produced by the United States Geological Survey North American Datum of 1983 (NAD83) World Geodetic System of 1984 (WGS84). Projection and 1 000-meter grid:Universal Transverse Mercator, Zone 17R This map is not a legal document. Boundaries may be generalized for this map scale. Private lands within government reservations may not be shown. Obtain permission before entering private lands. 

Grid Zone Designation

This map was produced to conform with the National Geospatial Program US Topo Product Standard, 2011. A metadata file associated with this product is draft version 0.6.18

ROAD CLASSIFICATION