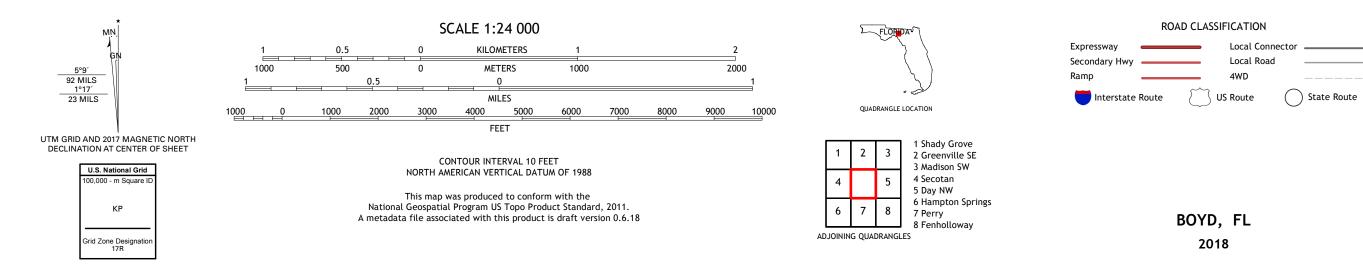

## U.S. DEPARTMENT OF THE INTERIOR U.S. GEOLOGICAL SURVEY

Produced by the United States Geological Survey North American Datum of 1983 (NAD83) World Geodetic System of 1984 (WGS84). Projection and 1 000-meter grid:Universal Transverse Mercator, Zone 17R This map is not a legal document. Boundaries may be generalized for this map scale. Private lands within government reservations may not be shown. Obtain permission before entering private lands.