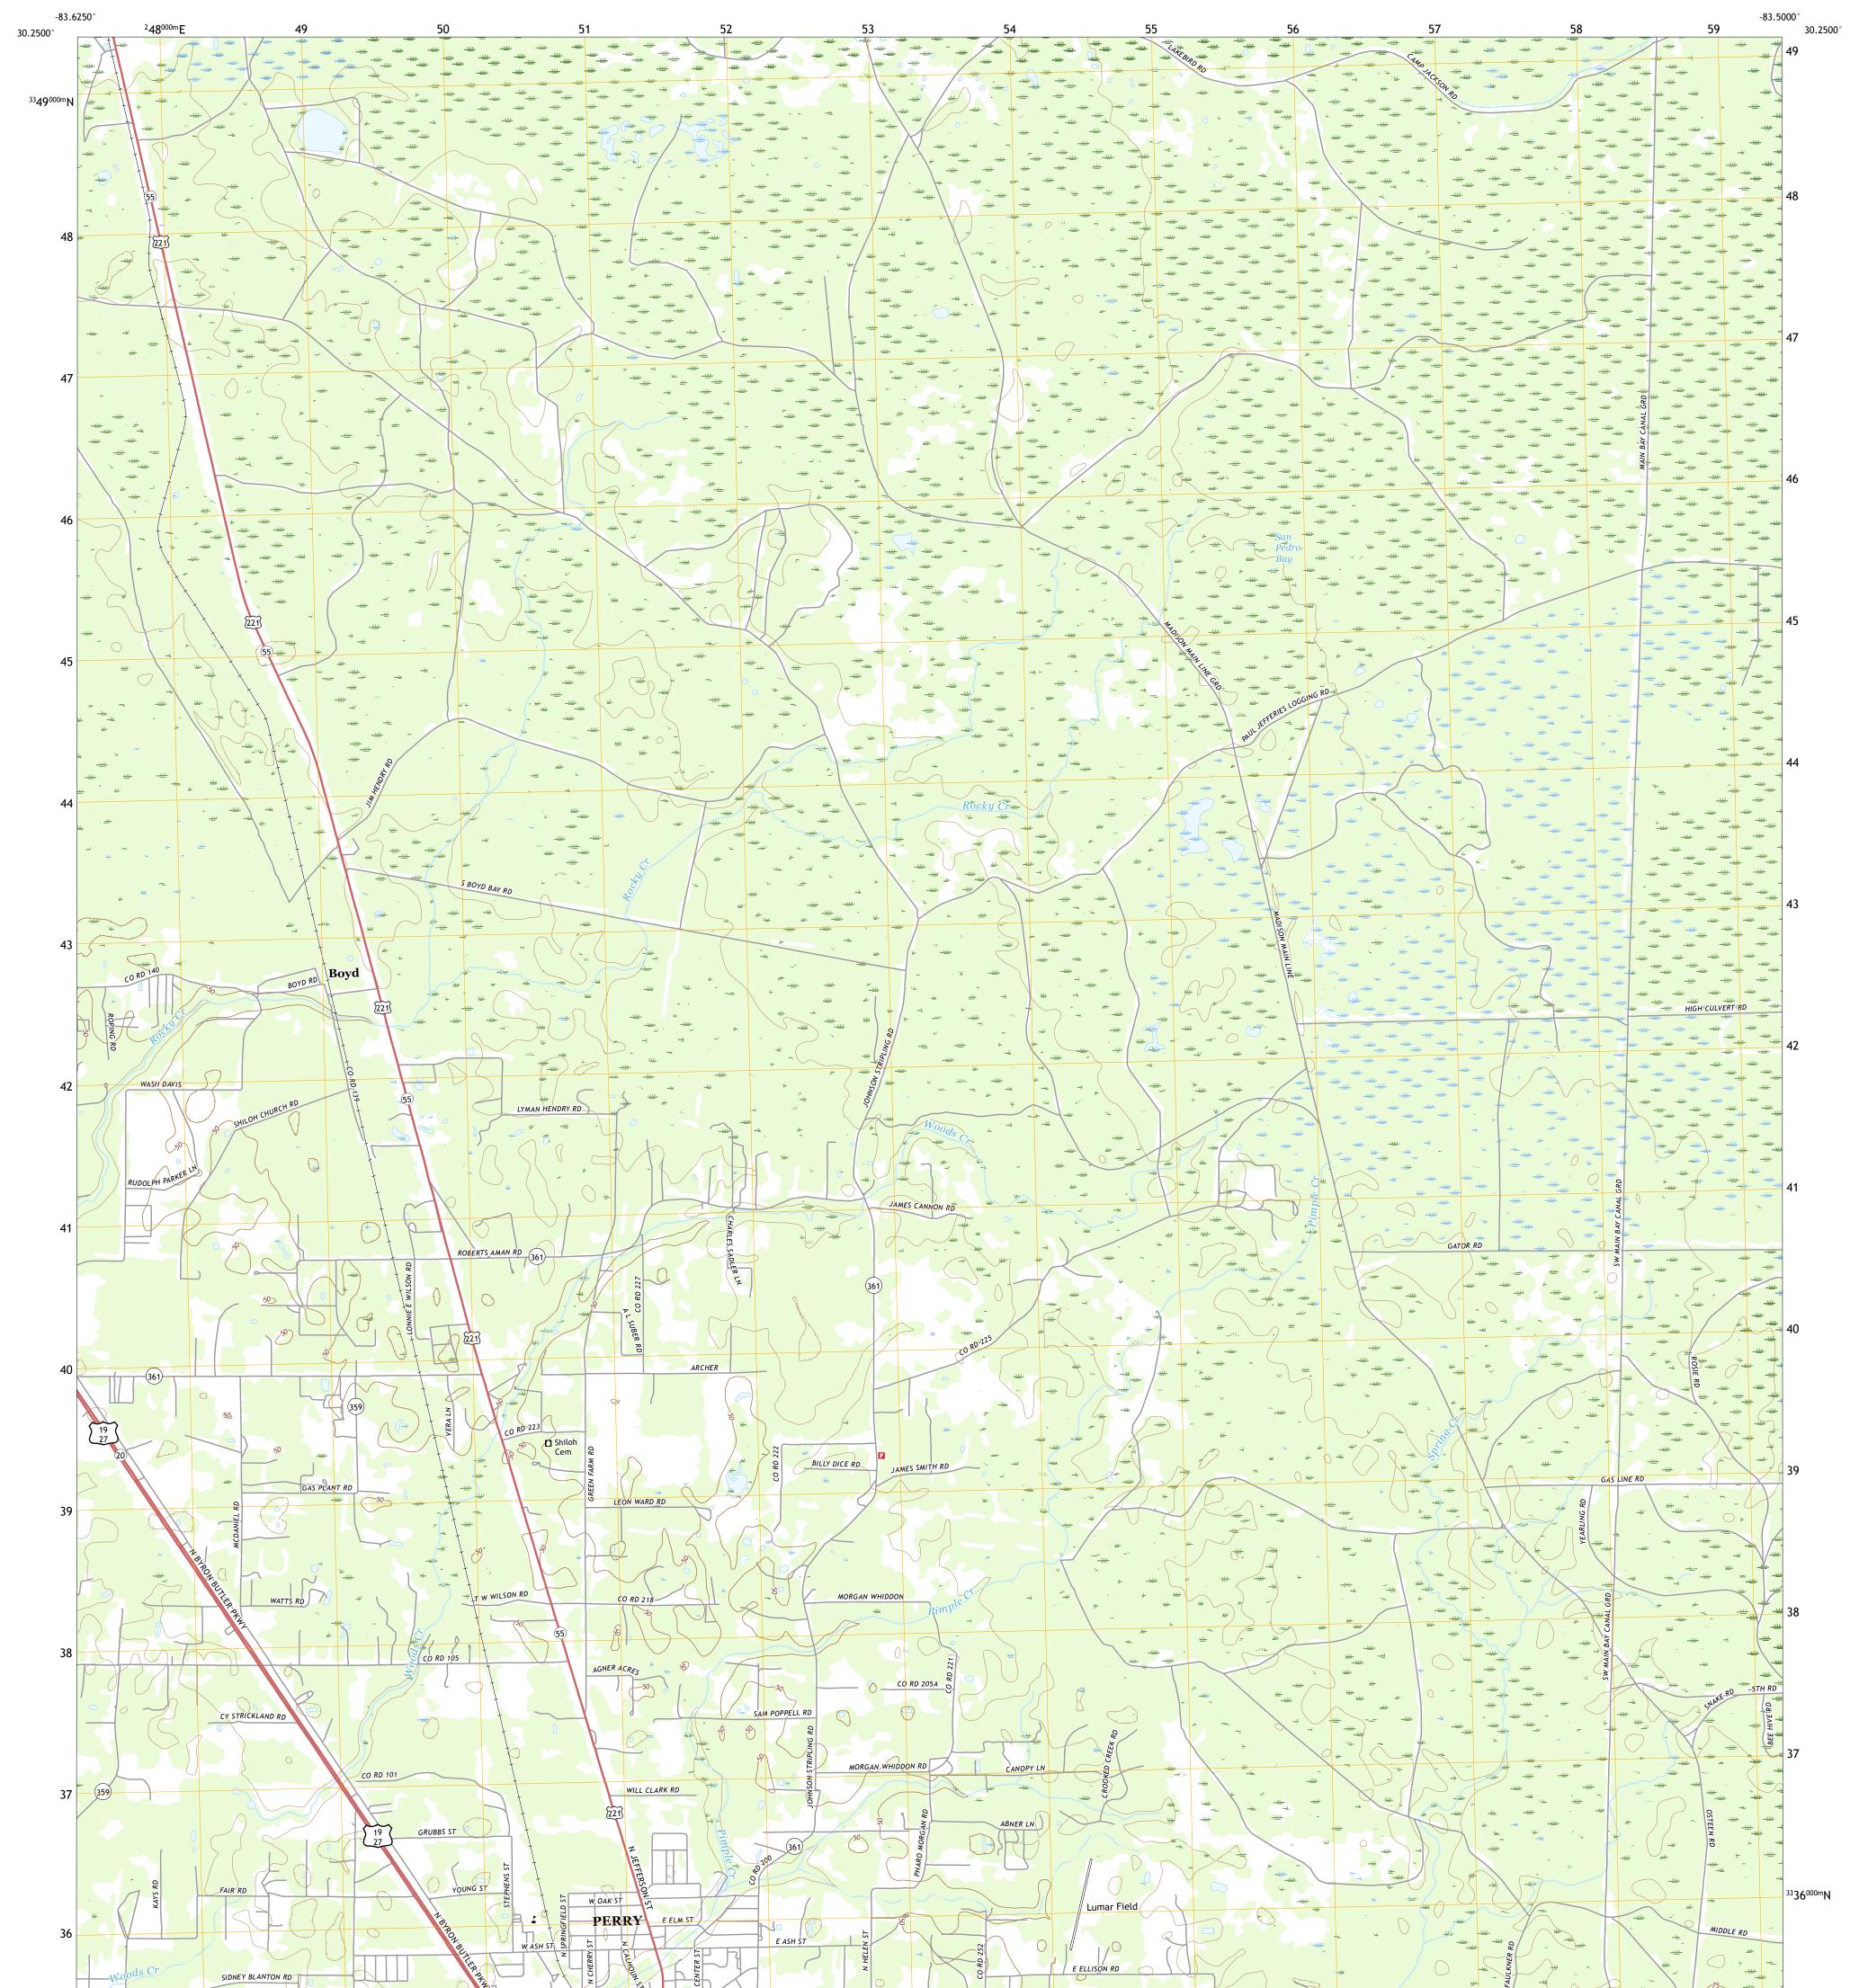

## U.S. DEPARTMENT OF THE INTERIOR U.S. GEOLOGICAL SURVEY

Produced by the United States Geological Survey North American Datum of 1983 (NAD83) World Geodetic System of 1984 (WGS84). Projection and 1 000-meter grid:Universal Transverse Mercator, Zone 17R This map is not a legal document. Boundaries may be generalized for this map scale. Private lands within government reservations may not be shown. Obtain permission before entering private lands.

 Imagery......NAIP, October 2015 - January 2016

 Roads......U.S.
 Census
 Bureau, 2016

 Names......GNIS, 1979 - 2016

 Hydrography.....National Hydrography Dataset, 2003 - 2017

 Contours.....National Elevation Dataset, 2012

 Boundaries.....Multiple sources; see metadata file 2014 - 2016

 Public Land Survey System......BLM, 2017

 Wetlands.....FWS
 National Wetlands Inventory 1983

NSN. 7643016360319 NGA REF NO. US GS X 24 K 5130