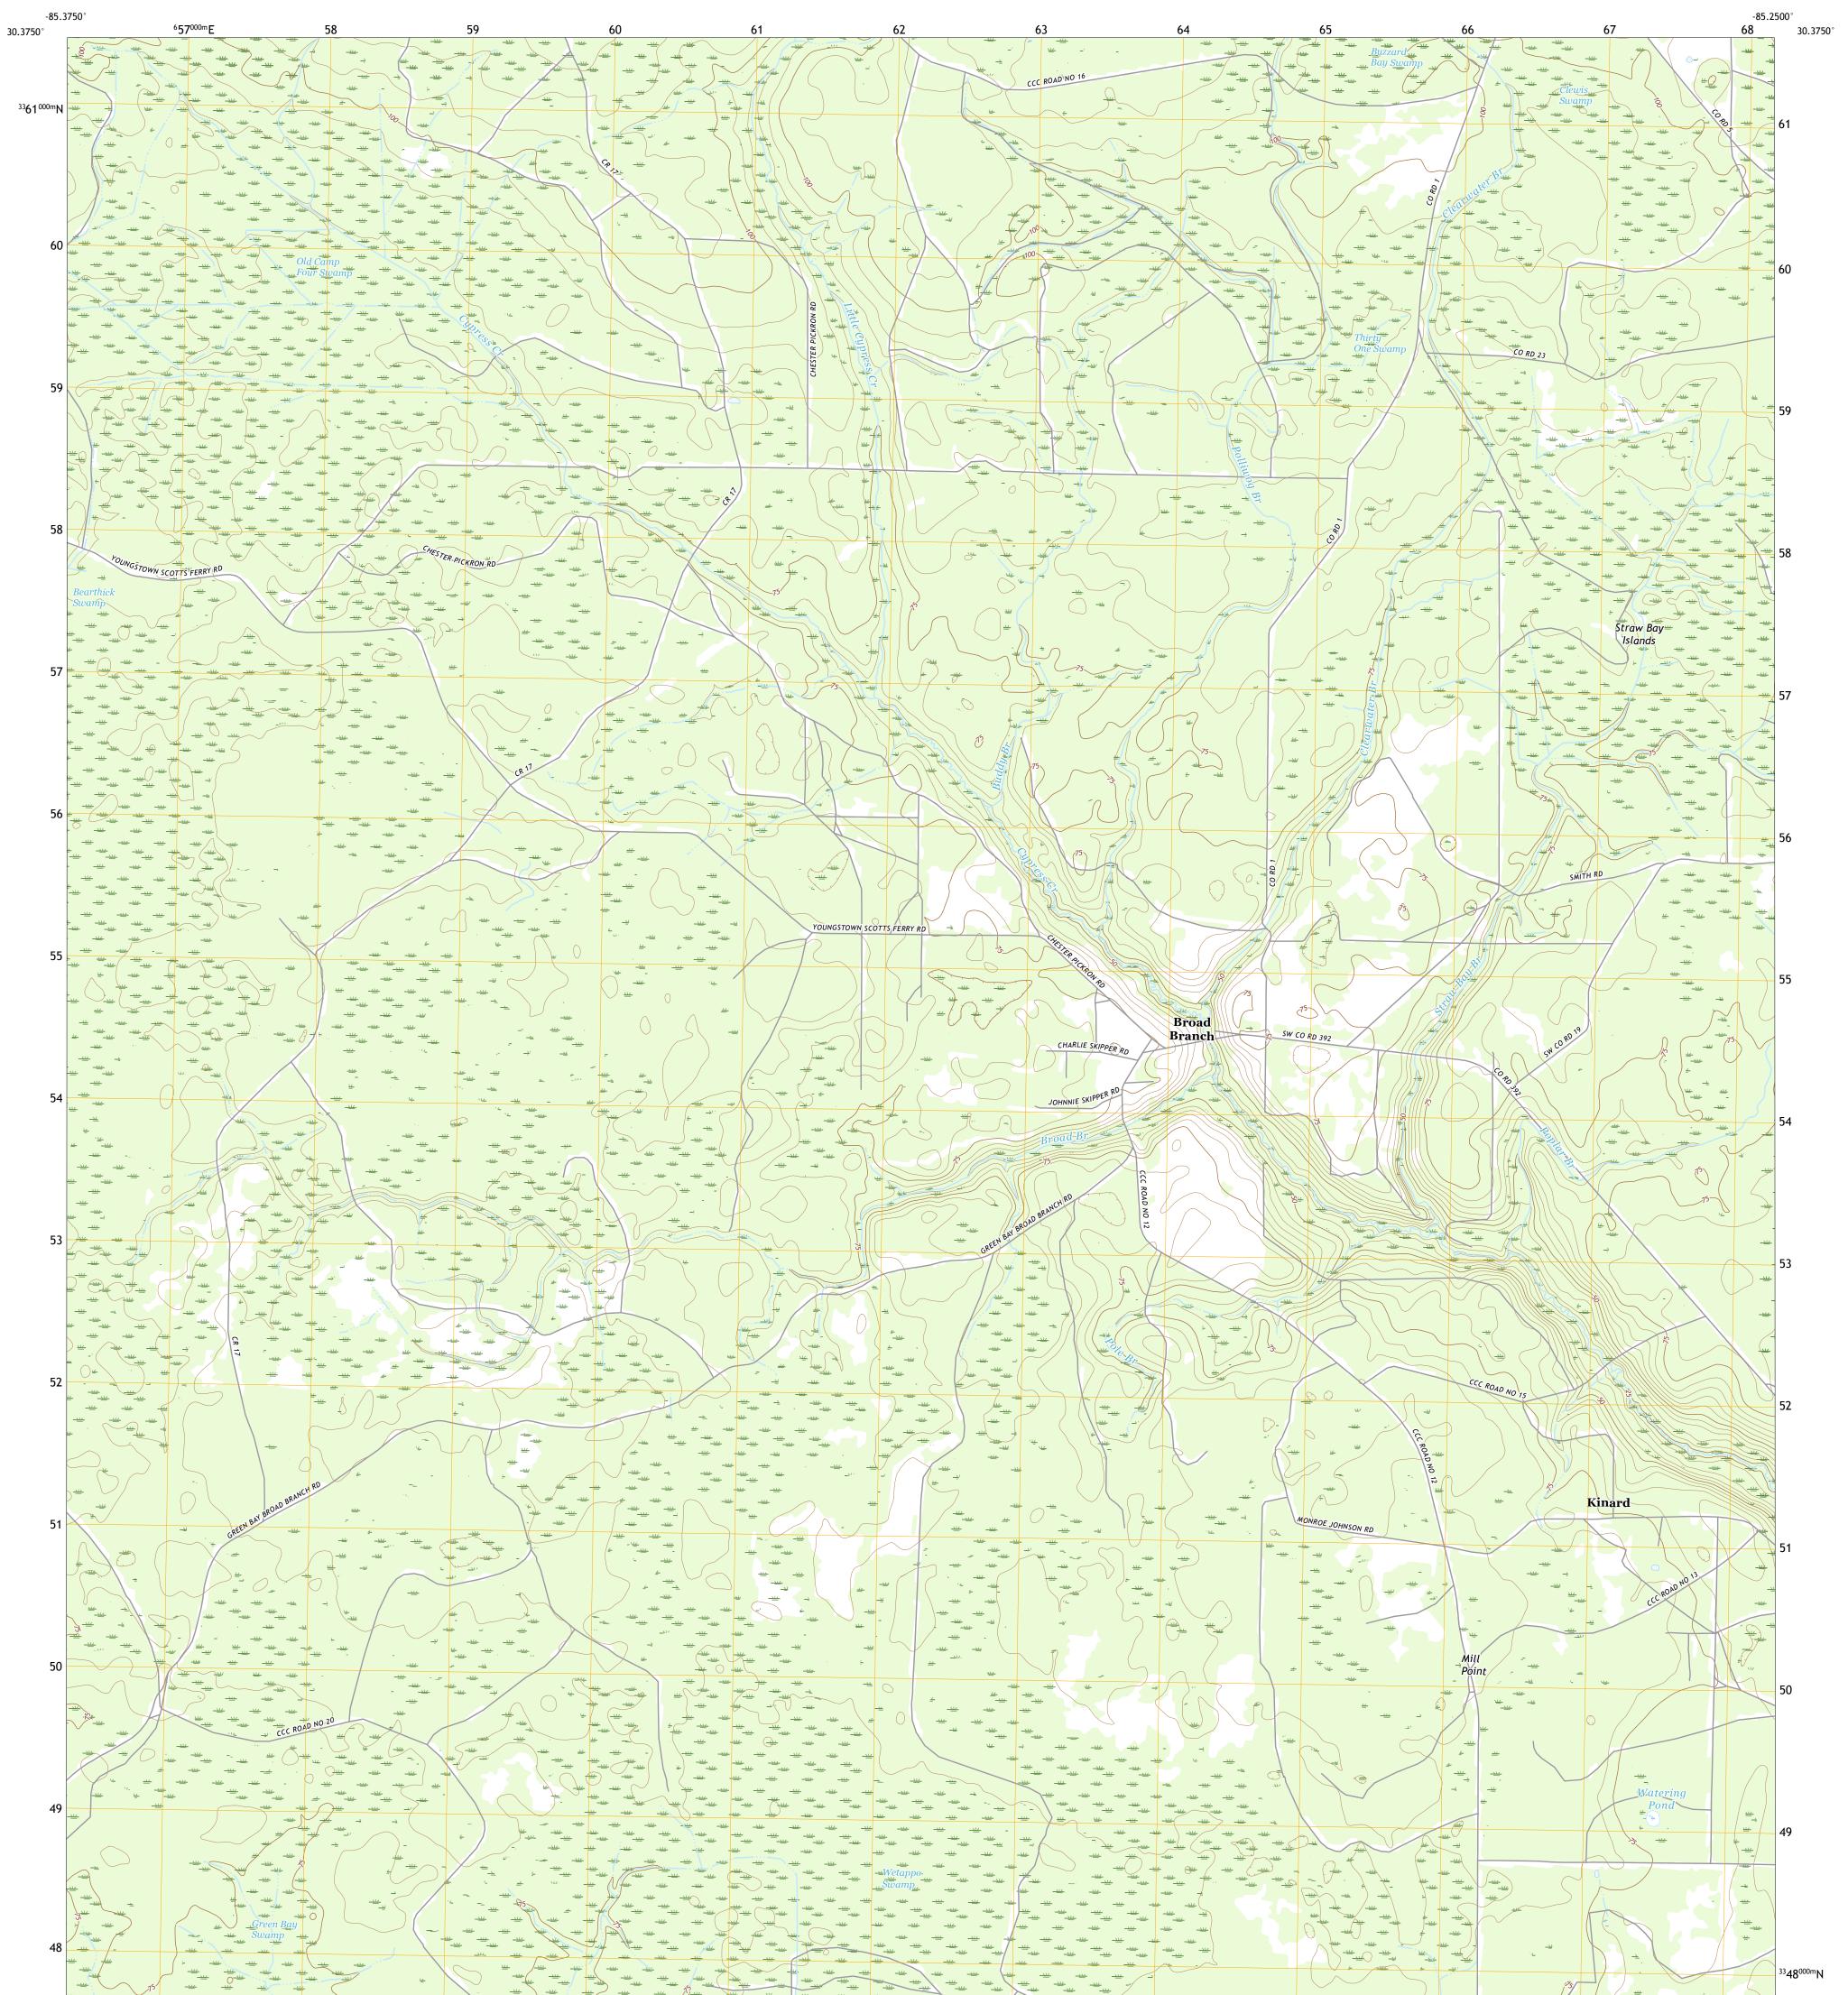

## U.S. DEPARTMENT OF THE INTERIOR U.S. GEOLOGICAL SURVEY

BROAD BRANCH QUADRANGLE FLORIDA - CALHOUN COUNTY 7.5-MINUTE SERIES

Produced by the United States Geological Survey North American Datum of 1983 (NAD83) World Geodetic System of 1984 (WGS84). Projection and 1 000-meter grid:Universal Transverse Mercator, Zone 16R This map is not a legal document. Boundaries may be generalized for this map scale. Private lands within government reservations may not be shown. Obtain permission before entering private lands.