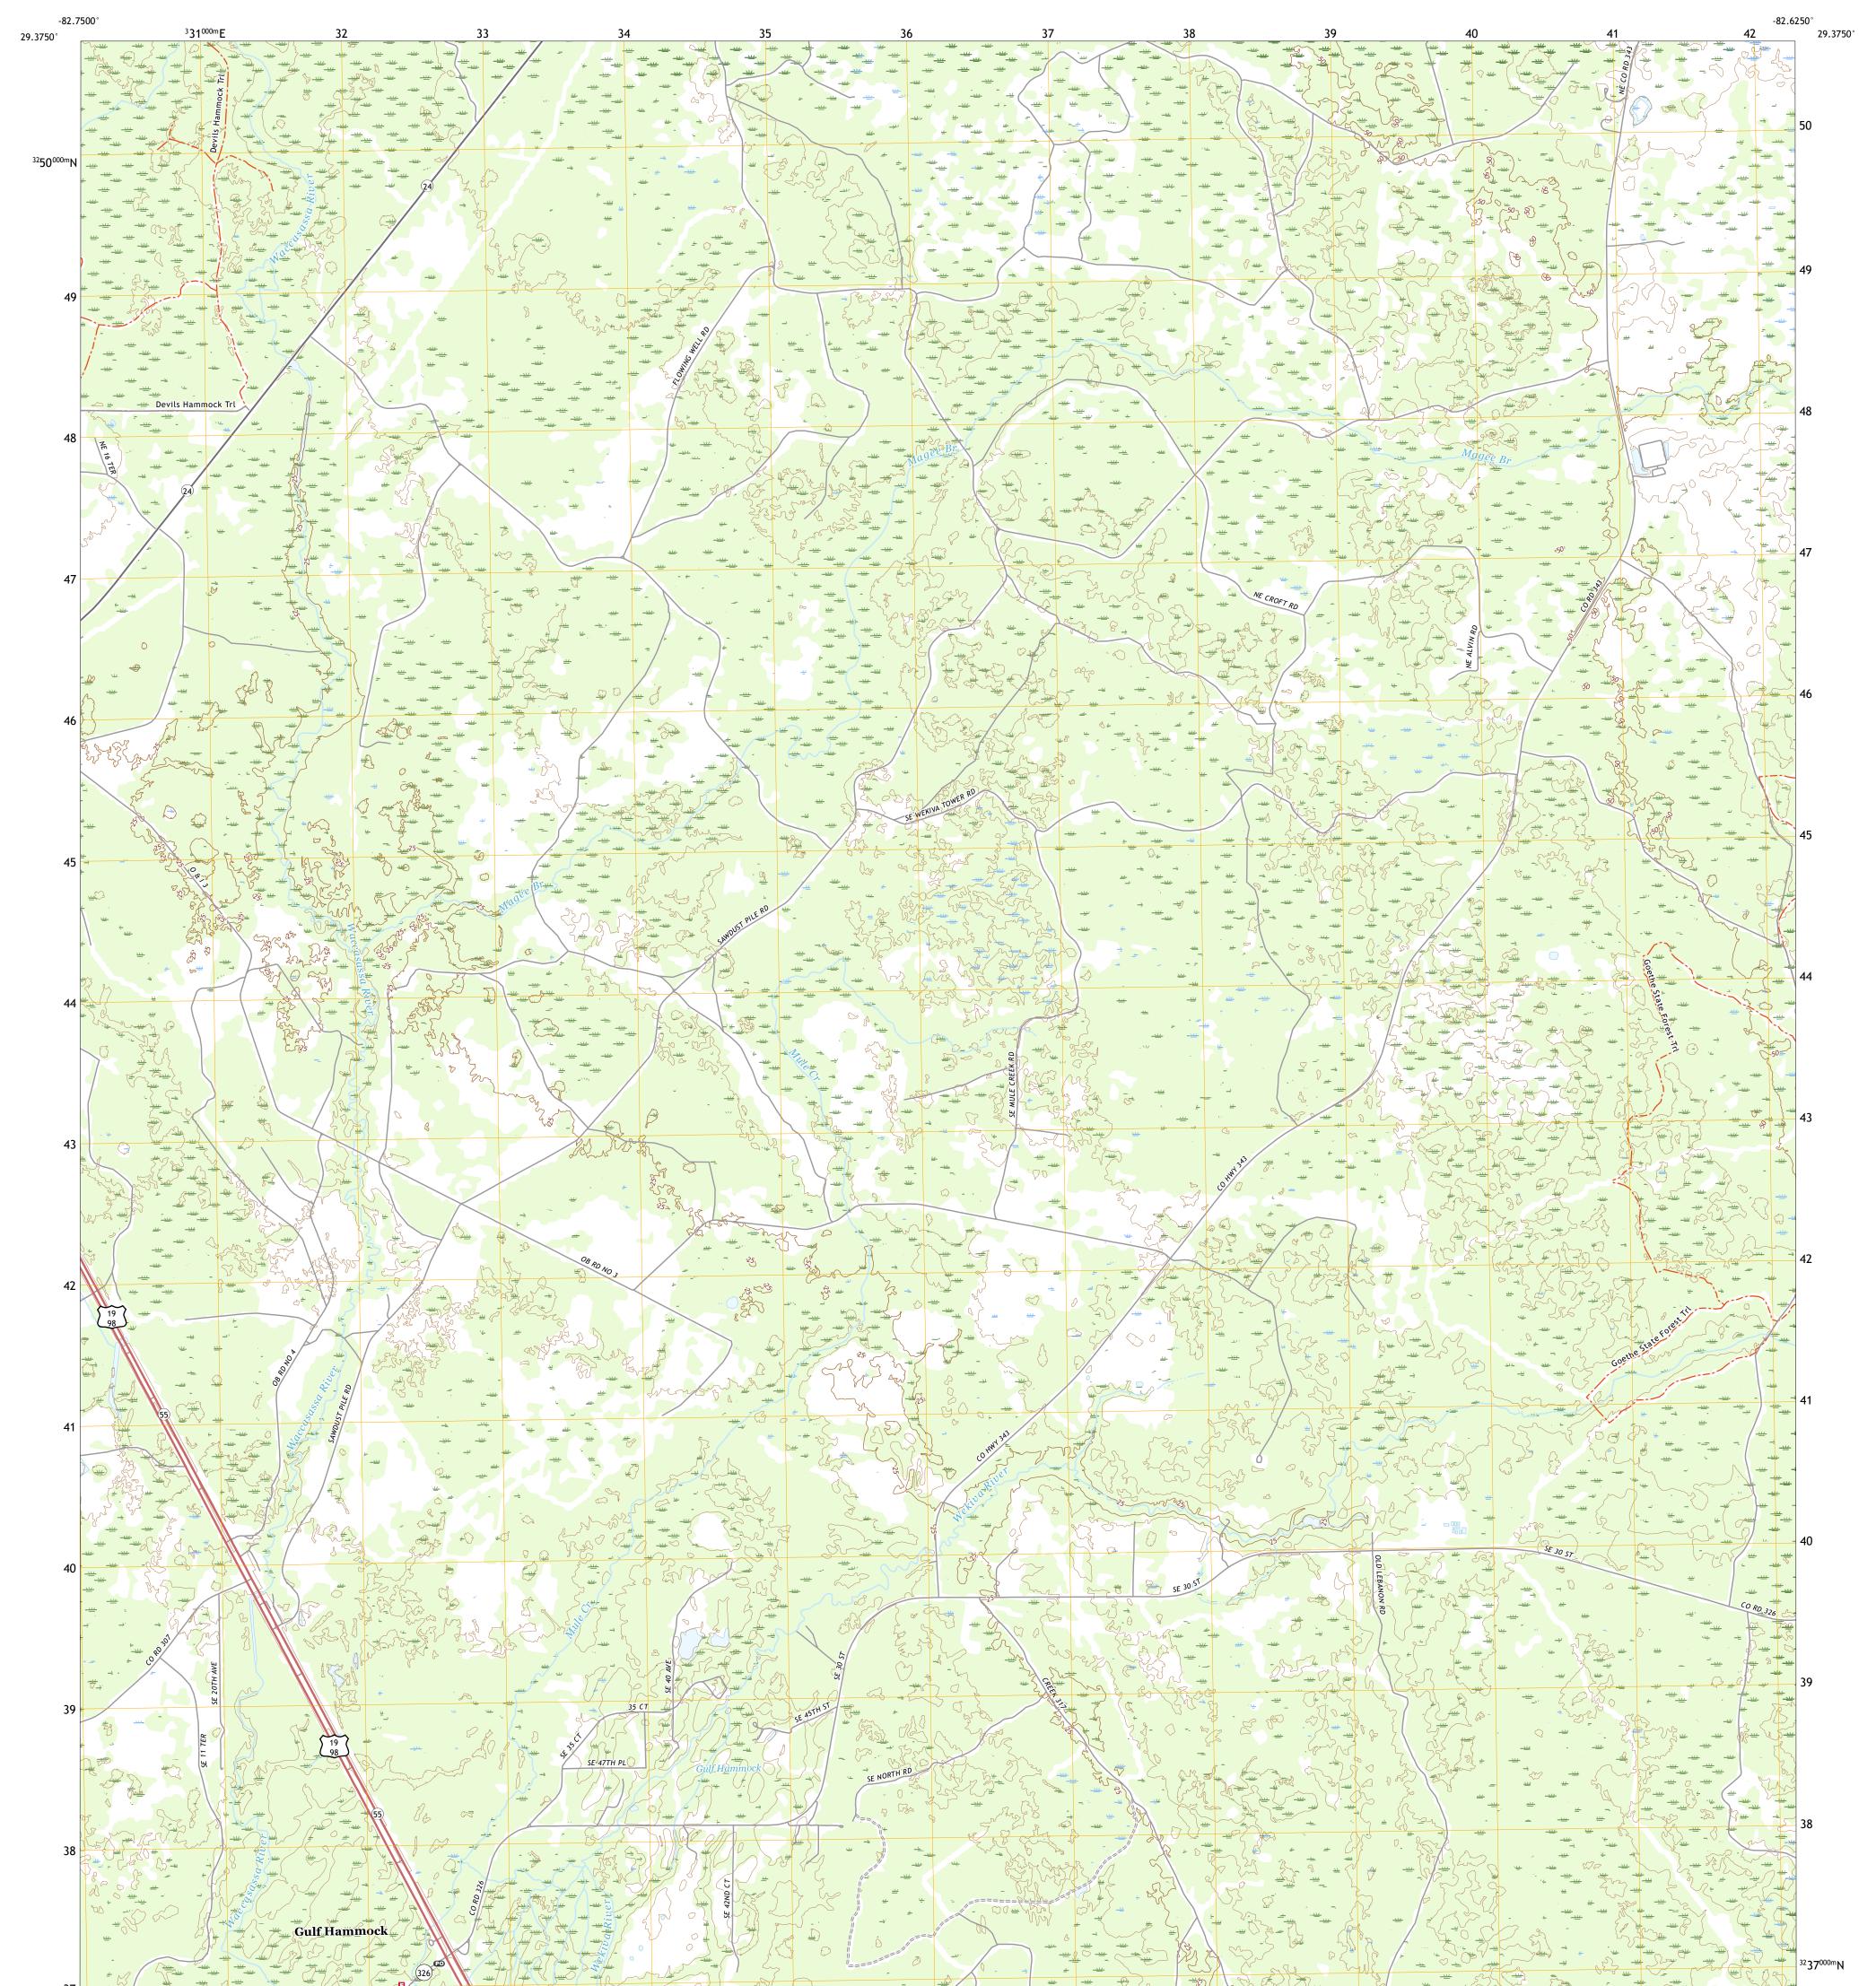

## U.S. DEPARTMENT OF THE INTERIOR U.S. GEOLOGICAL SURVEY

BRONSON SW QUADRANGLE FLORIDA - LEVY COUNTY 7.5-MINUTE SERIES

Produced by the United States Geological Survey North American Datum of 1983 (NAD83) World Geodetic System of 1984 (WGS84). Projection and 1 000-meter grid:Universal Transverse Mercator, Zone 17R This map is not a legal document. Boundaries may be generalized for this map scale. Private lands within government reservations may not be shown. Obtain permission before entering private lands entering private lands.