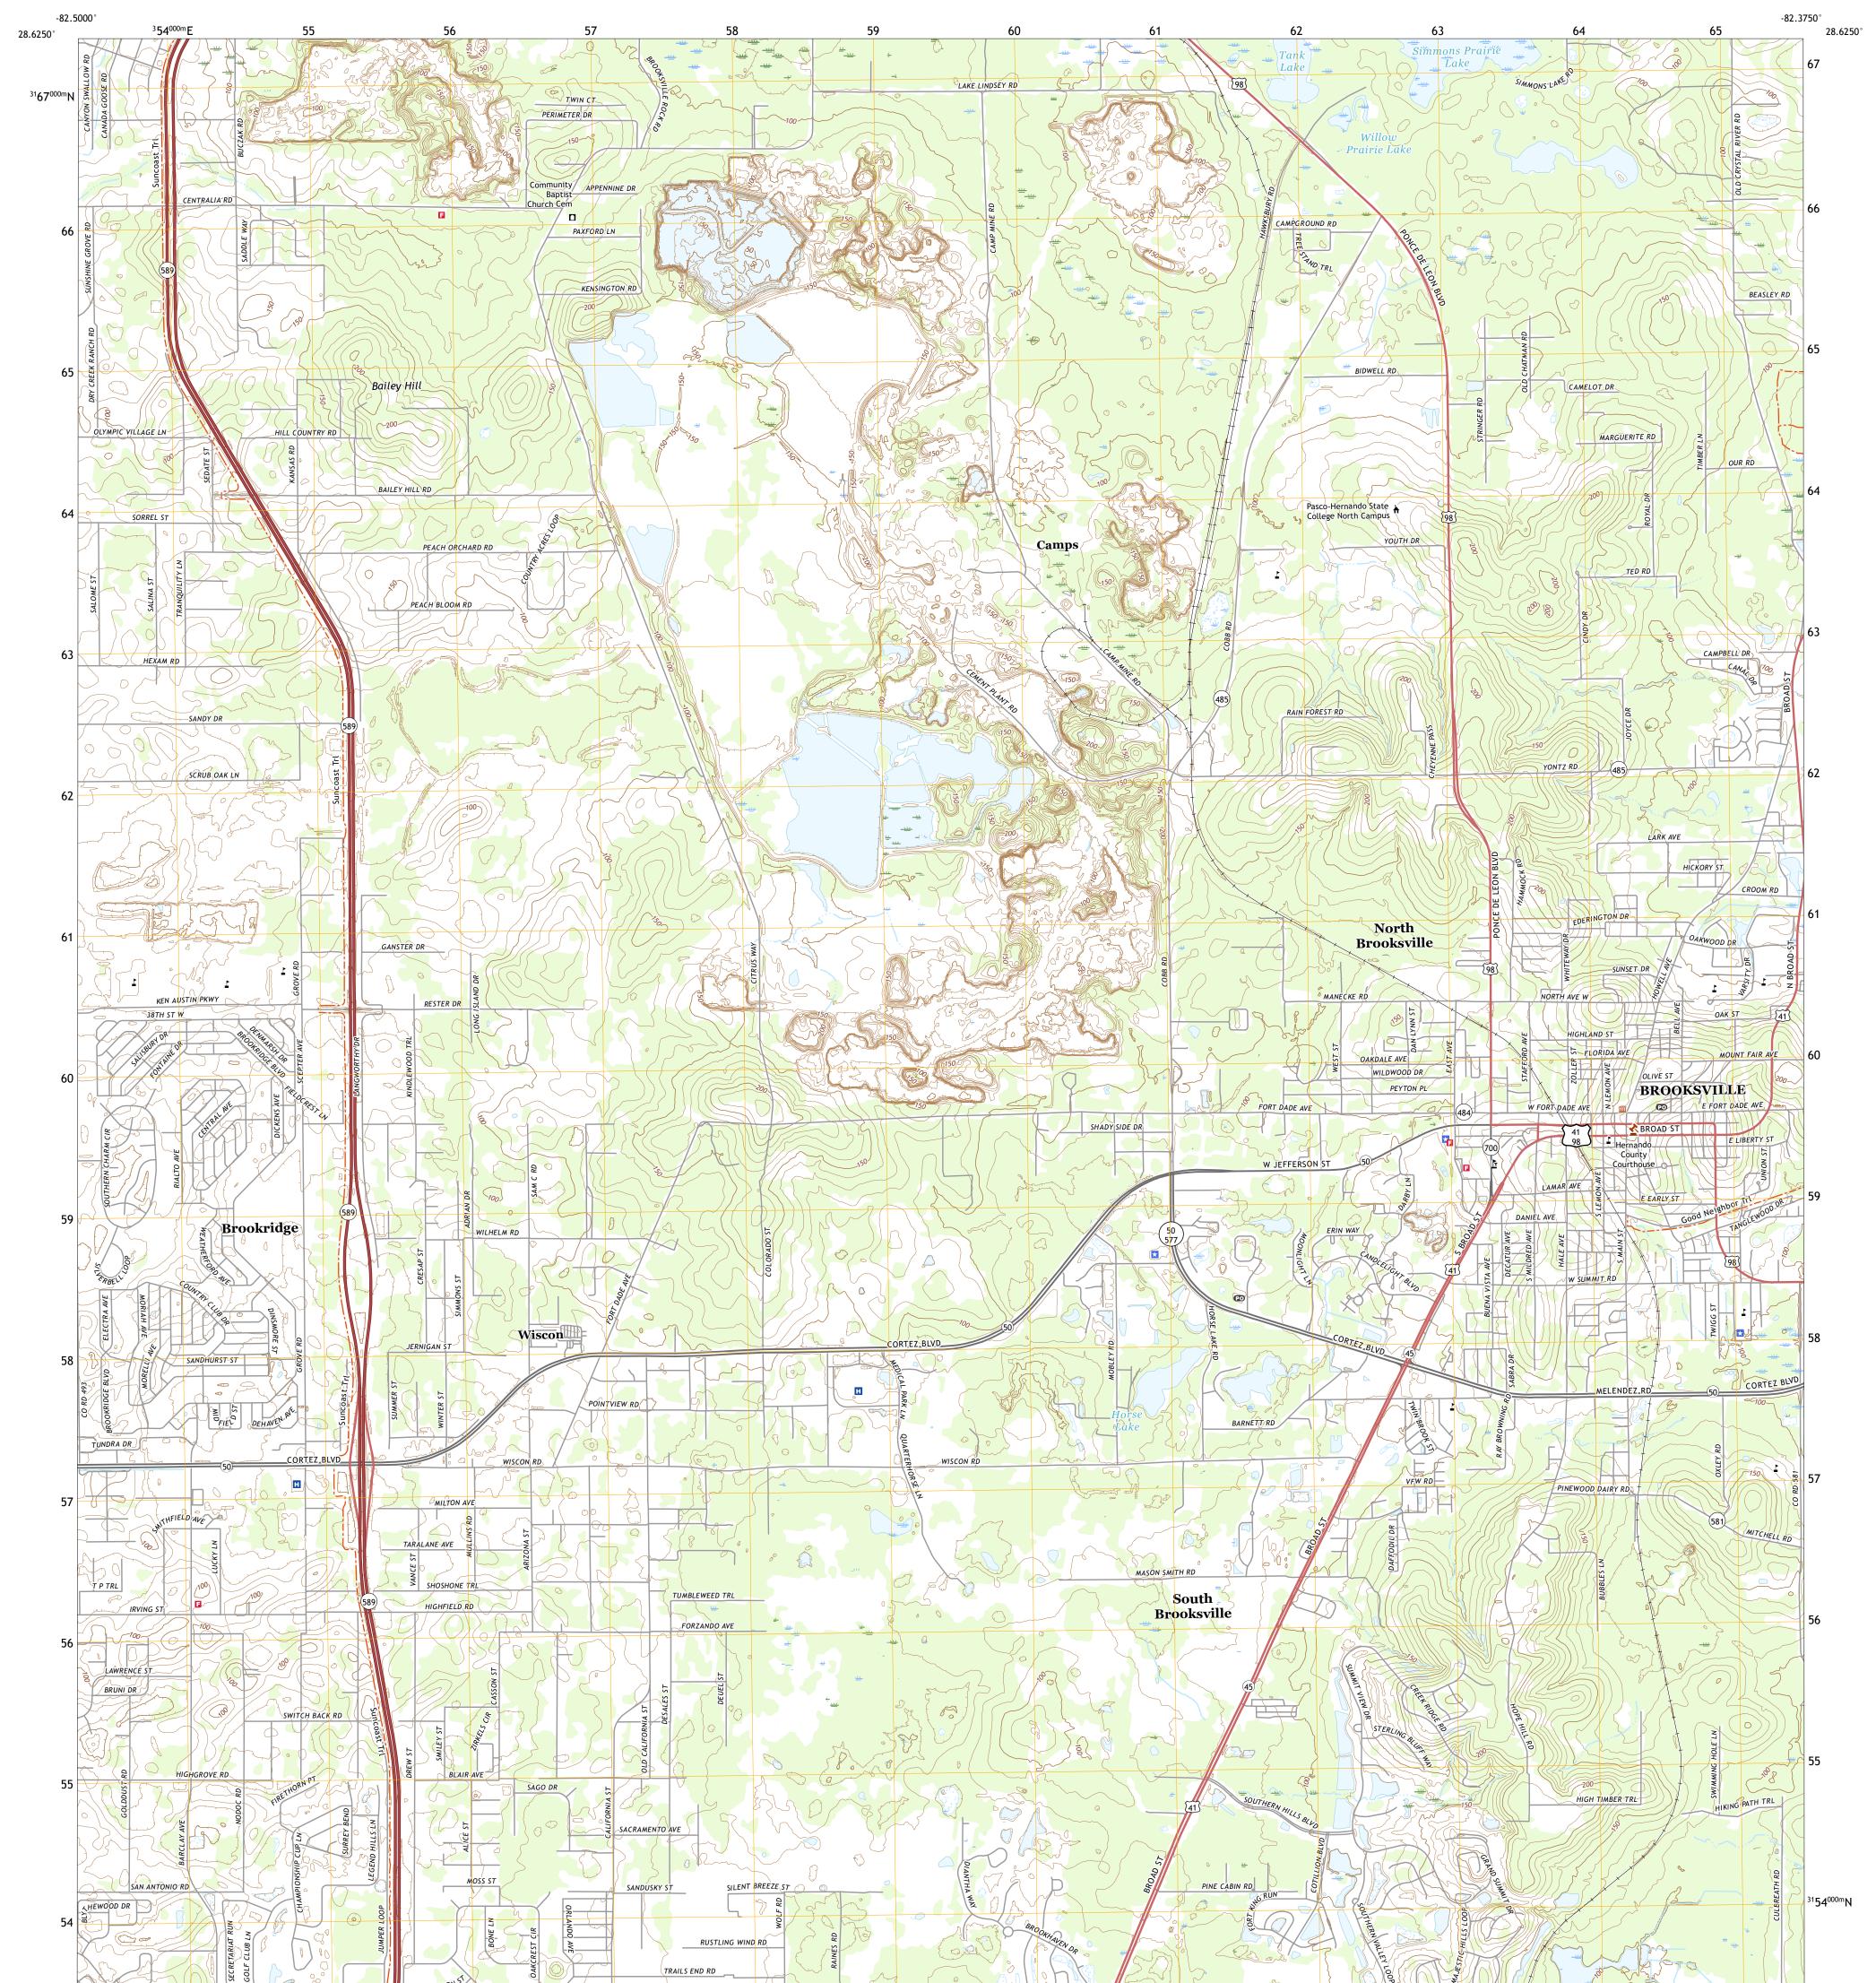

## U.S. DEPARTMENT OF THE INTERIOR U.S. GEOLOGICAL SURVEY

BROOKSVILLE QUADRANGLE FLORIDA - HERNANDO COUNTY 7.5-MINUTE SERIES

Produced by the United States Geological Survey North American Datum of 1983 (NAD83) World Geodetic System of 1984 (WGS84). Projection and 1 000-meter grid:Universal Transverse Mercator, Zone 17R This map is not a legal document. Boundaries may be generalized for this map scale. Private lands within government reservations may not be shown. Obtain permission before entering private lands.