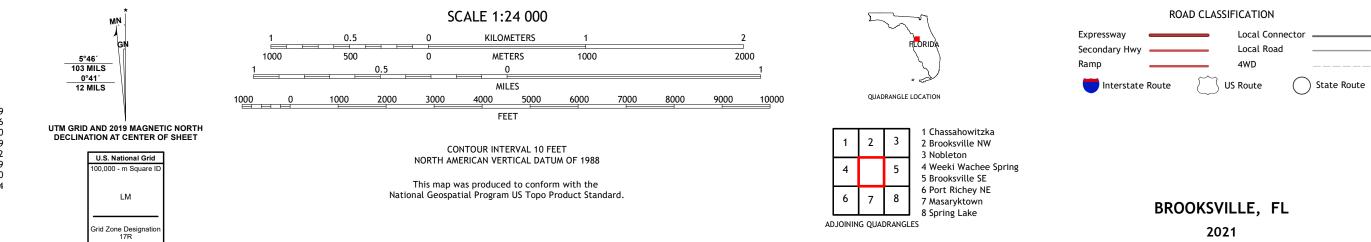

## U.S. DEPARTMENT OF THE INTERIOR U.S. GEOLOGICAL SURVEY

BROOKSVILLE QUADRANGLE FLORIDA - HERNANDO COUNTY 7.5-MINUTE SERIES

Produced by the United States Geological Survey North American Datum of 1983 (NAD83) World Geodetic System of 1984 (WGS84). Projection and 1 000-meter grid:Universal Transverse Mercator, Zone 17R This map is not a legal document. Boundaries may be generalized for this map scale. Private lands within government reservations may not be shown. Obtain permission before entering private lands.