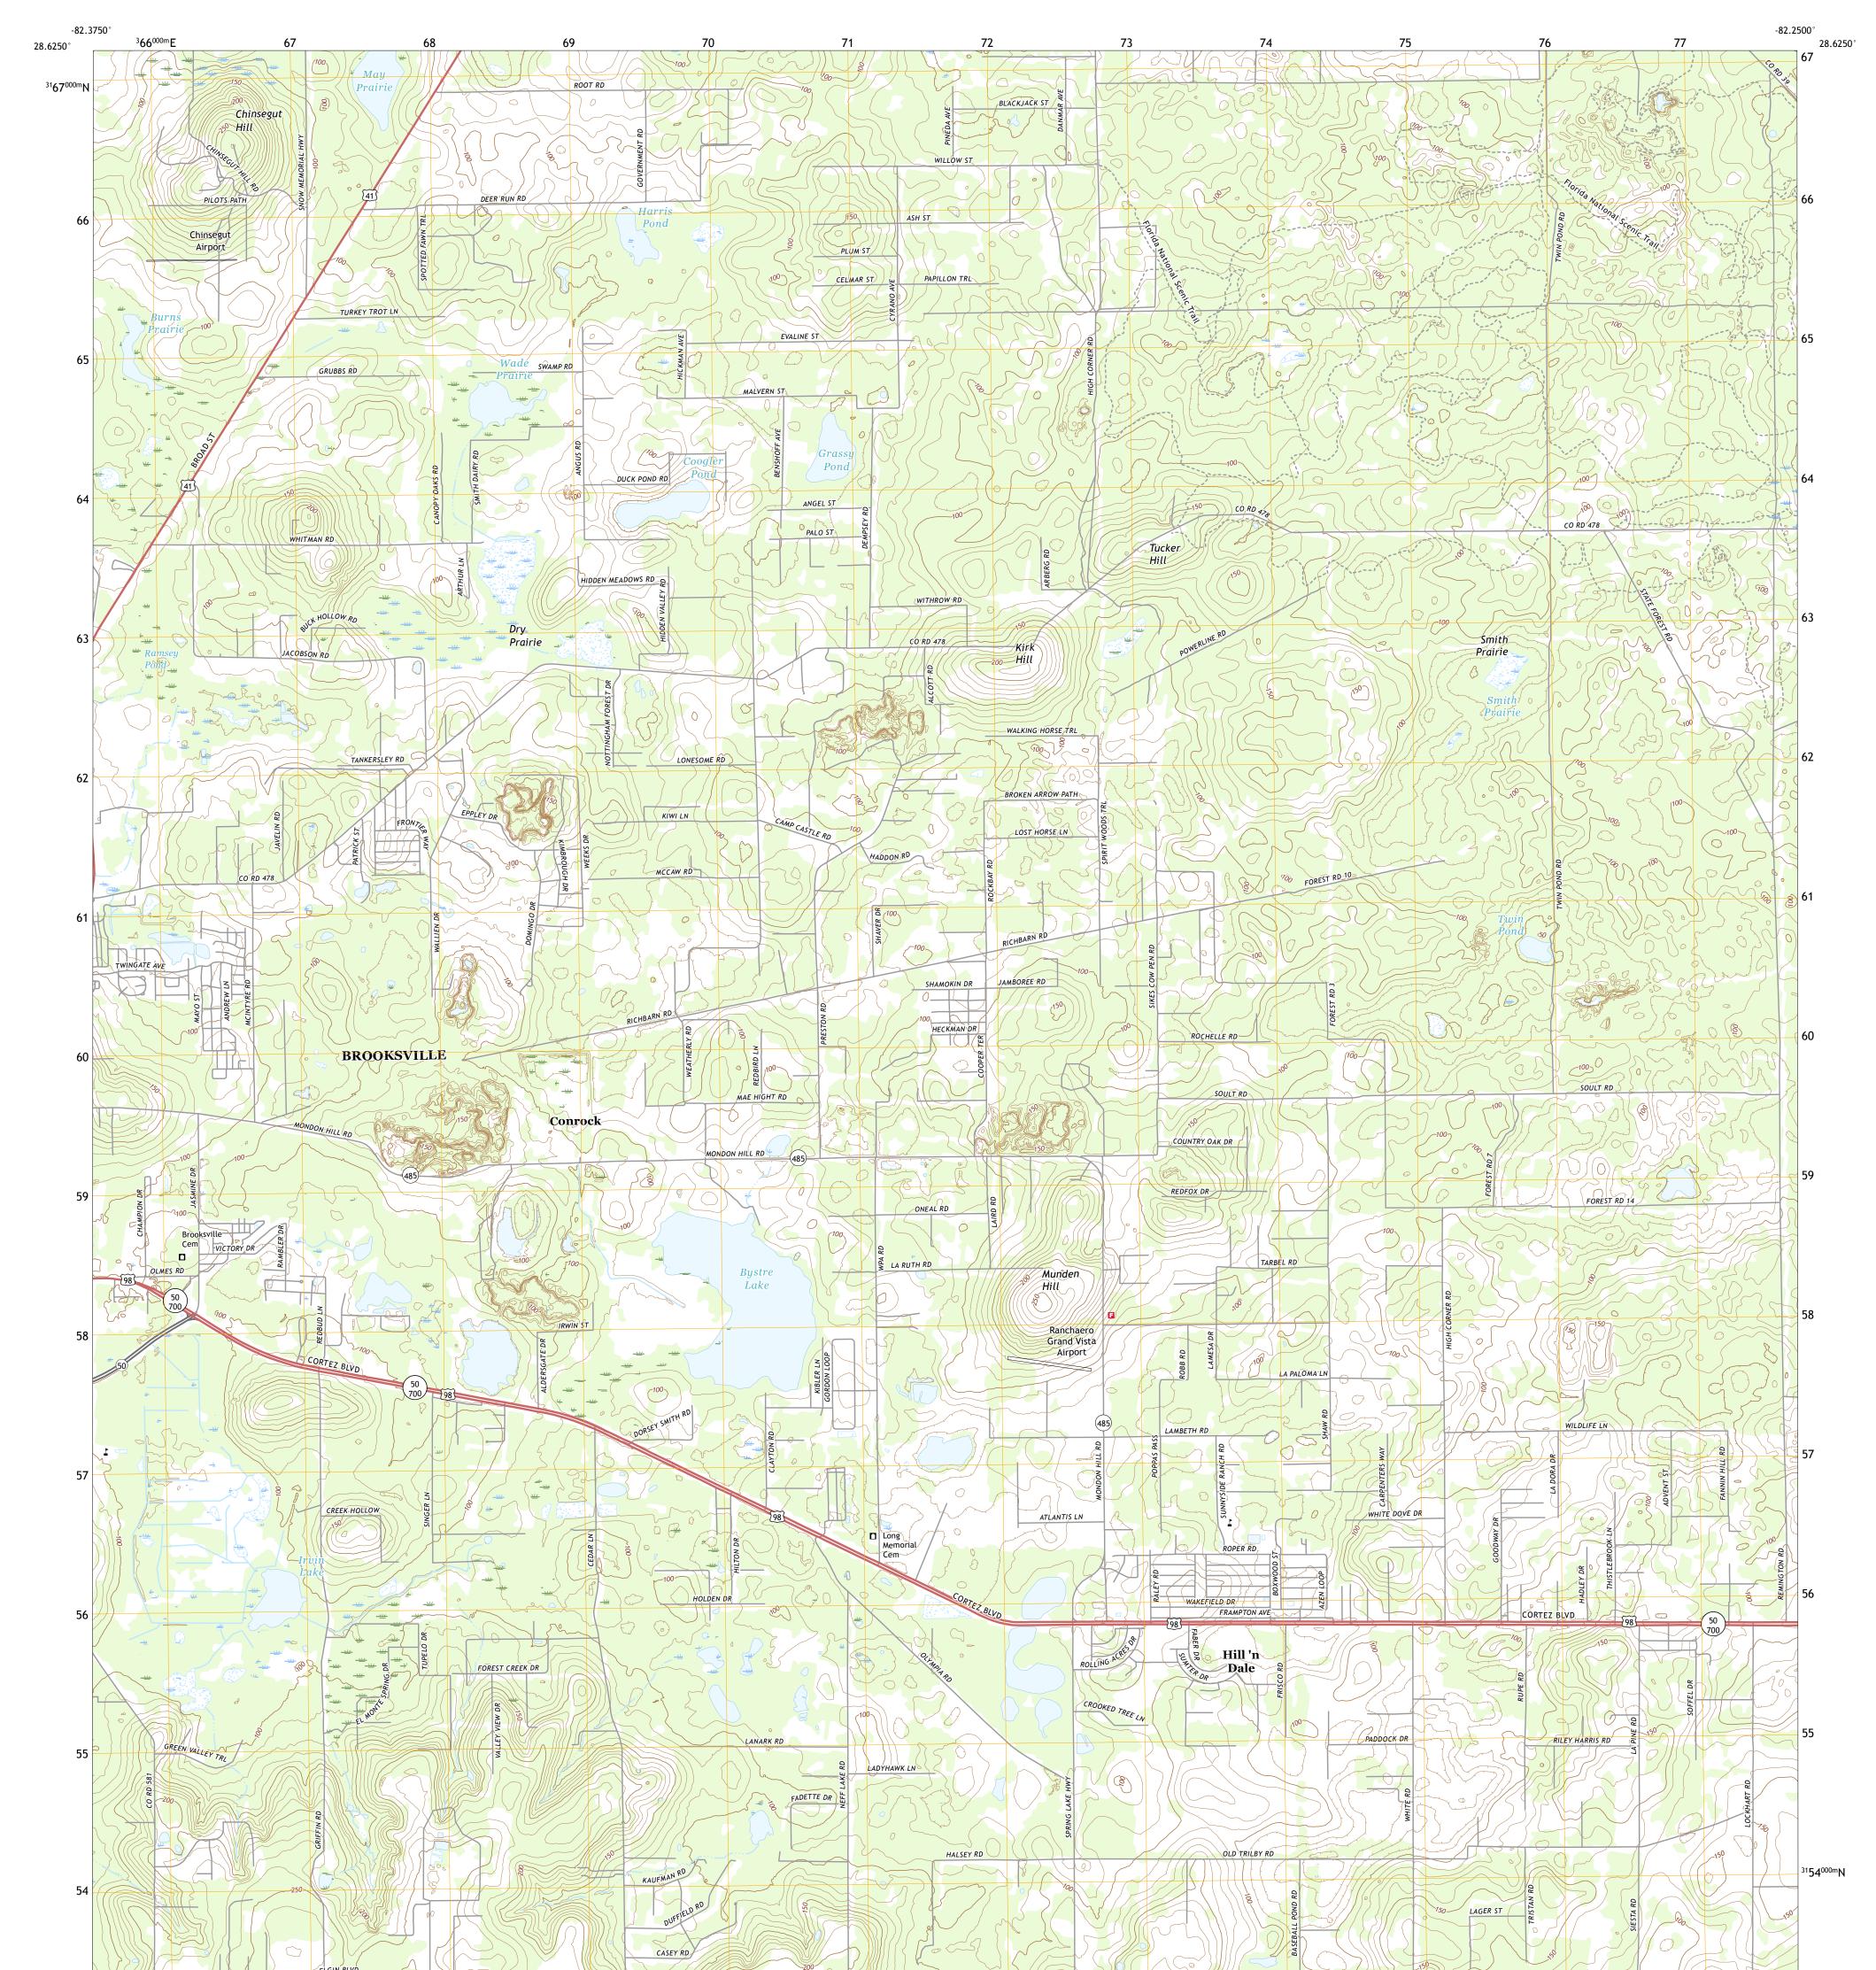

## U.S. DEPARTMENT OF THE INTERIOR U.S. GEOLOGICAL SURVEY

Produced by the United States Geological Survey North American Datum of 1983 (NAD83) World Geodetic System of 1984 (WGS84). Projection and 1 000-meter grid:Universal Transverse Mercator, Zone 17R This map is not a legal document. Boundaries may be generalized for this map scale. Private lands within government reservations may not be shown. Obtain permission before entering private lands.

ImageryNAIP, October 2015 - February 2016RoadsU.S.CensusBureau,2016NamesGNIS, 1979 - 2017HydrographyDataset,2003 - 2018ContoursNationalHydrographyDataset,2012BoundariesMultiplesources;seemetadatafile2014 - 2016PublicLandSurveySystemBLM,2017WetlandsFWSNationalWetlandsInventory1984

## NSN. 7 6 4 3 0 1 6 3 6 0 3 4 2 NGA REF NO. US GS X 2 4 K 5 6 5 8