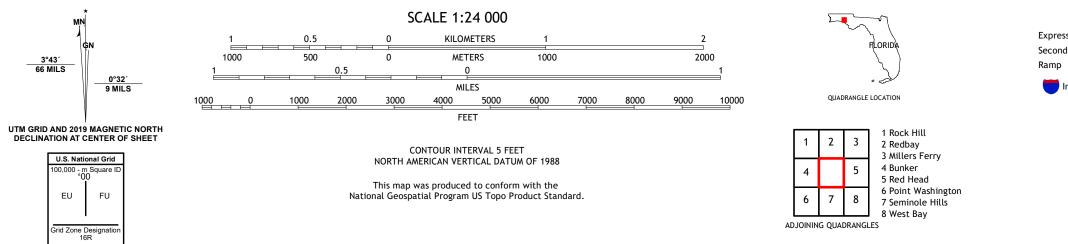

 Expressway
 Local Connector

 Secondary Hwy
 Local Road

 Ramp
 4WD

 Interstate Route
 US Route
 State Route