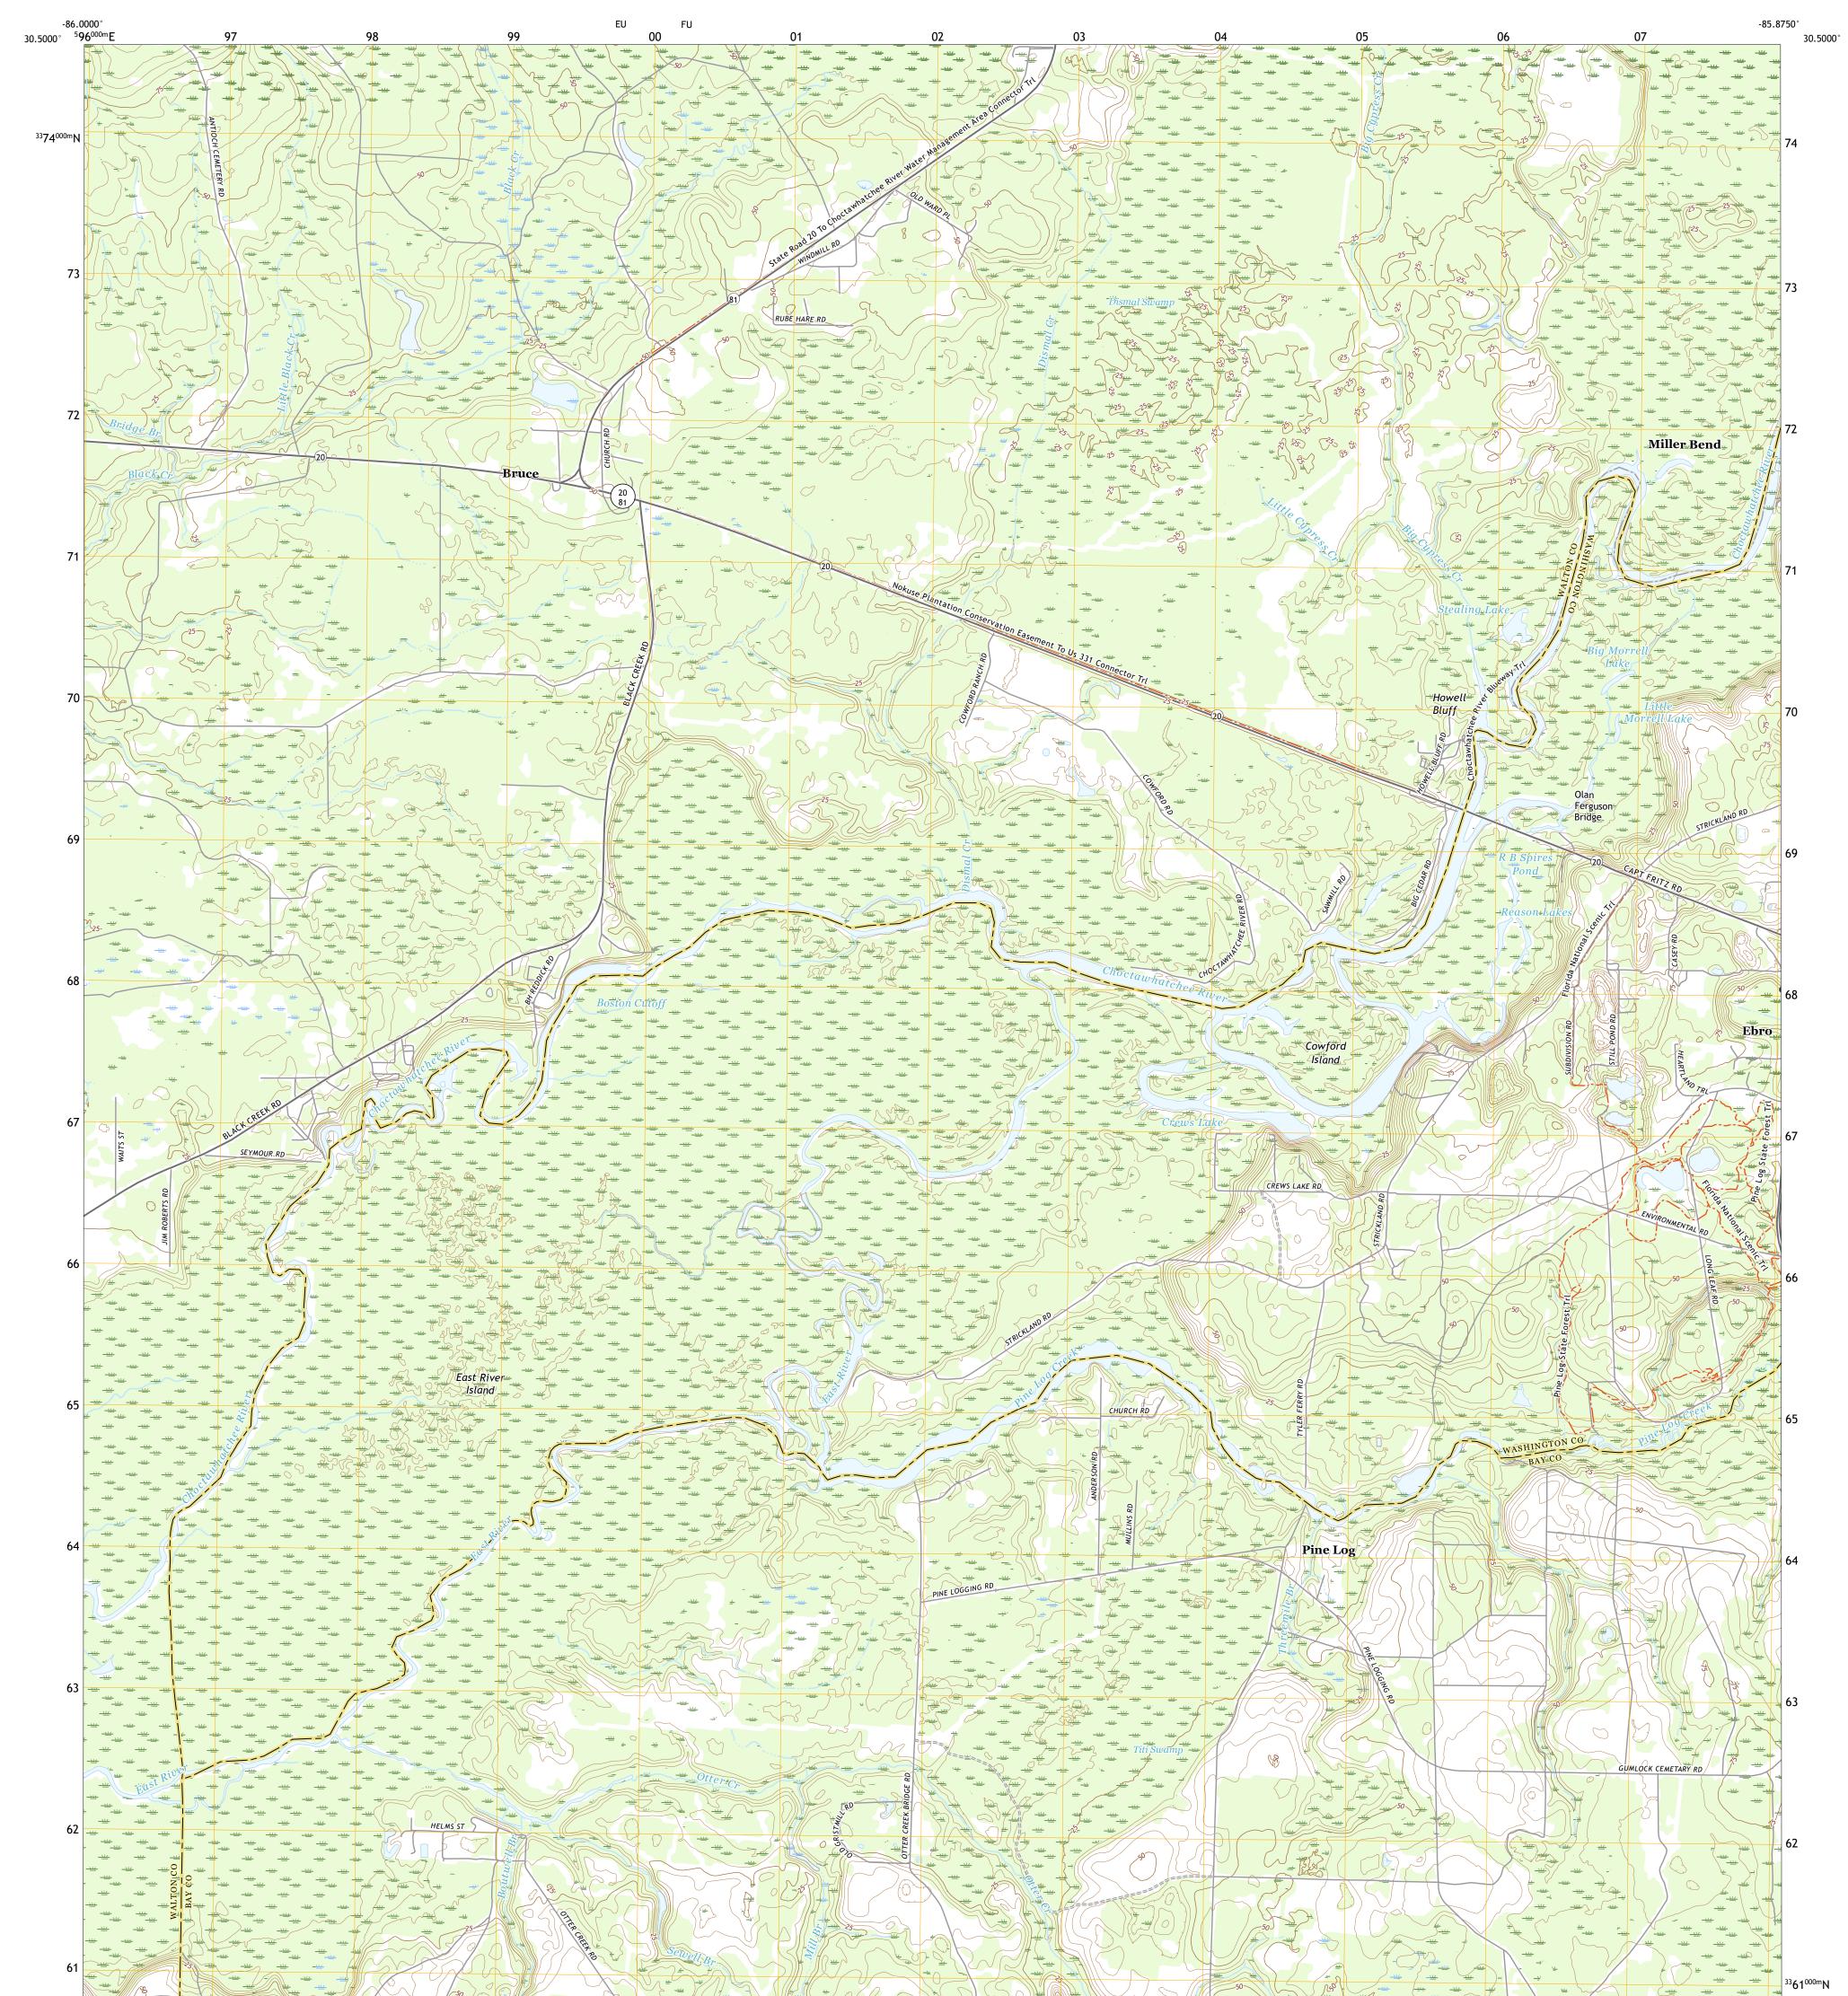

## U.S. DEPARTMENT OF THE INTERIOR U.S. GEOLOGICAL SURVEY

BRUCE QUADRANGLE FLORIDA 7.5-MINUTE SERIES

Produced by the United States Geological Survey North American Datum of 1983 (NAD83) World Geodetic System of 1984 (WGS84). Projection and 1 000-meter grid:Universal Transverse Mercator, Zone 16R This map is not a legal document. Boundaries may be generalized for this map scale. Private lands within government reservations may not be shown. Obtain permission before entering private lands.