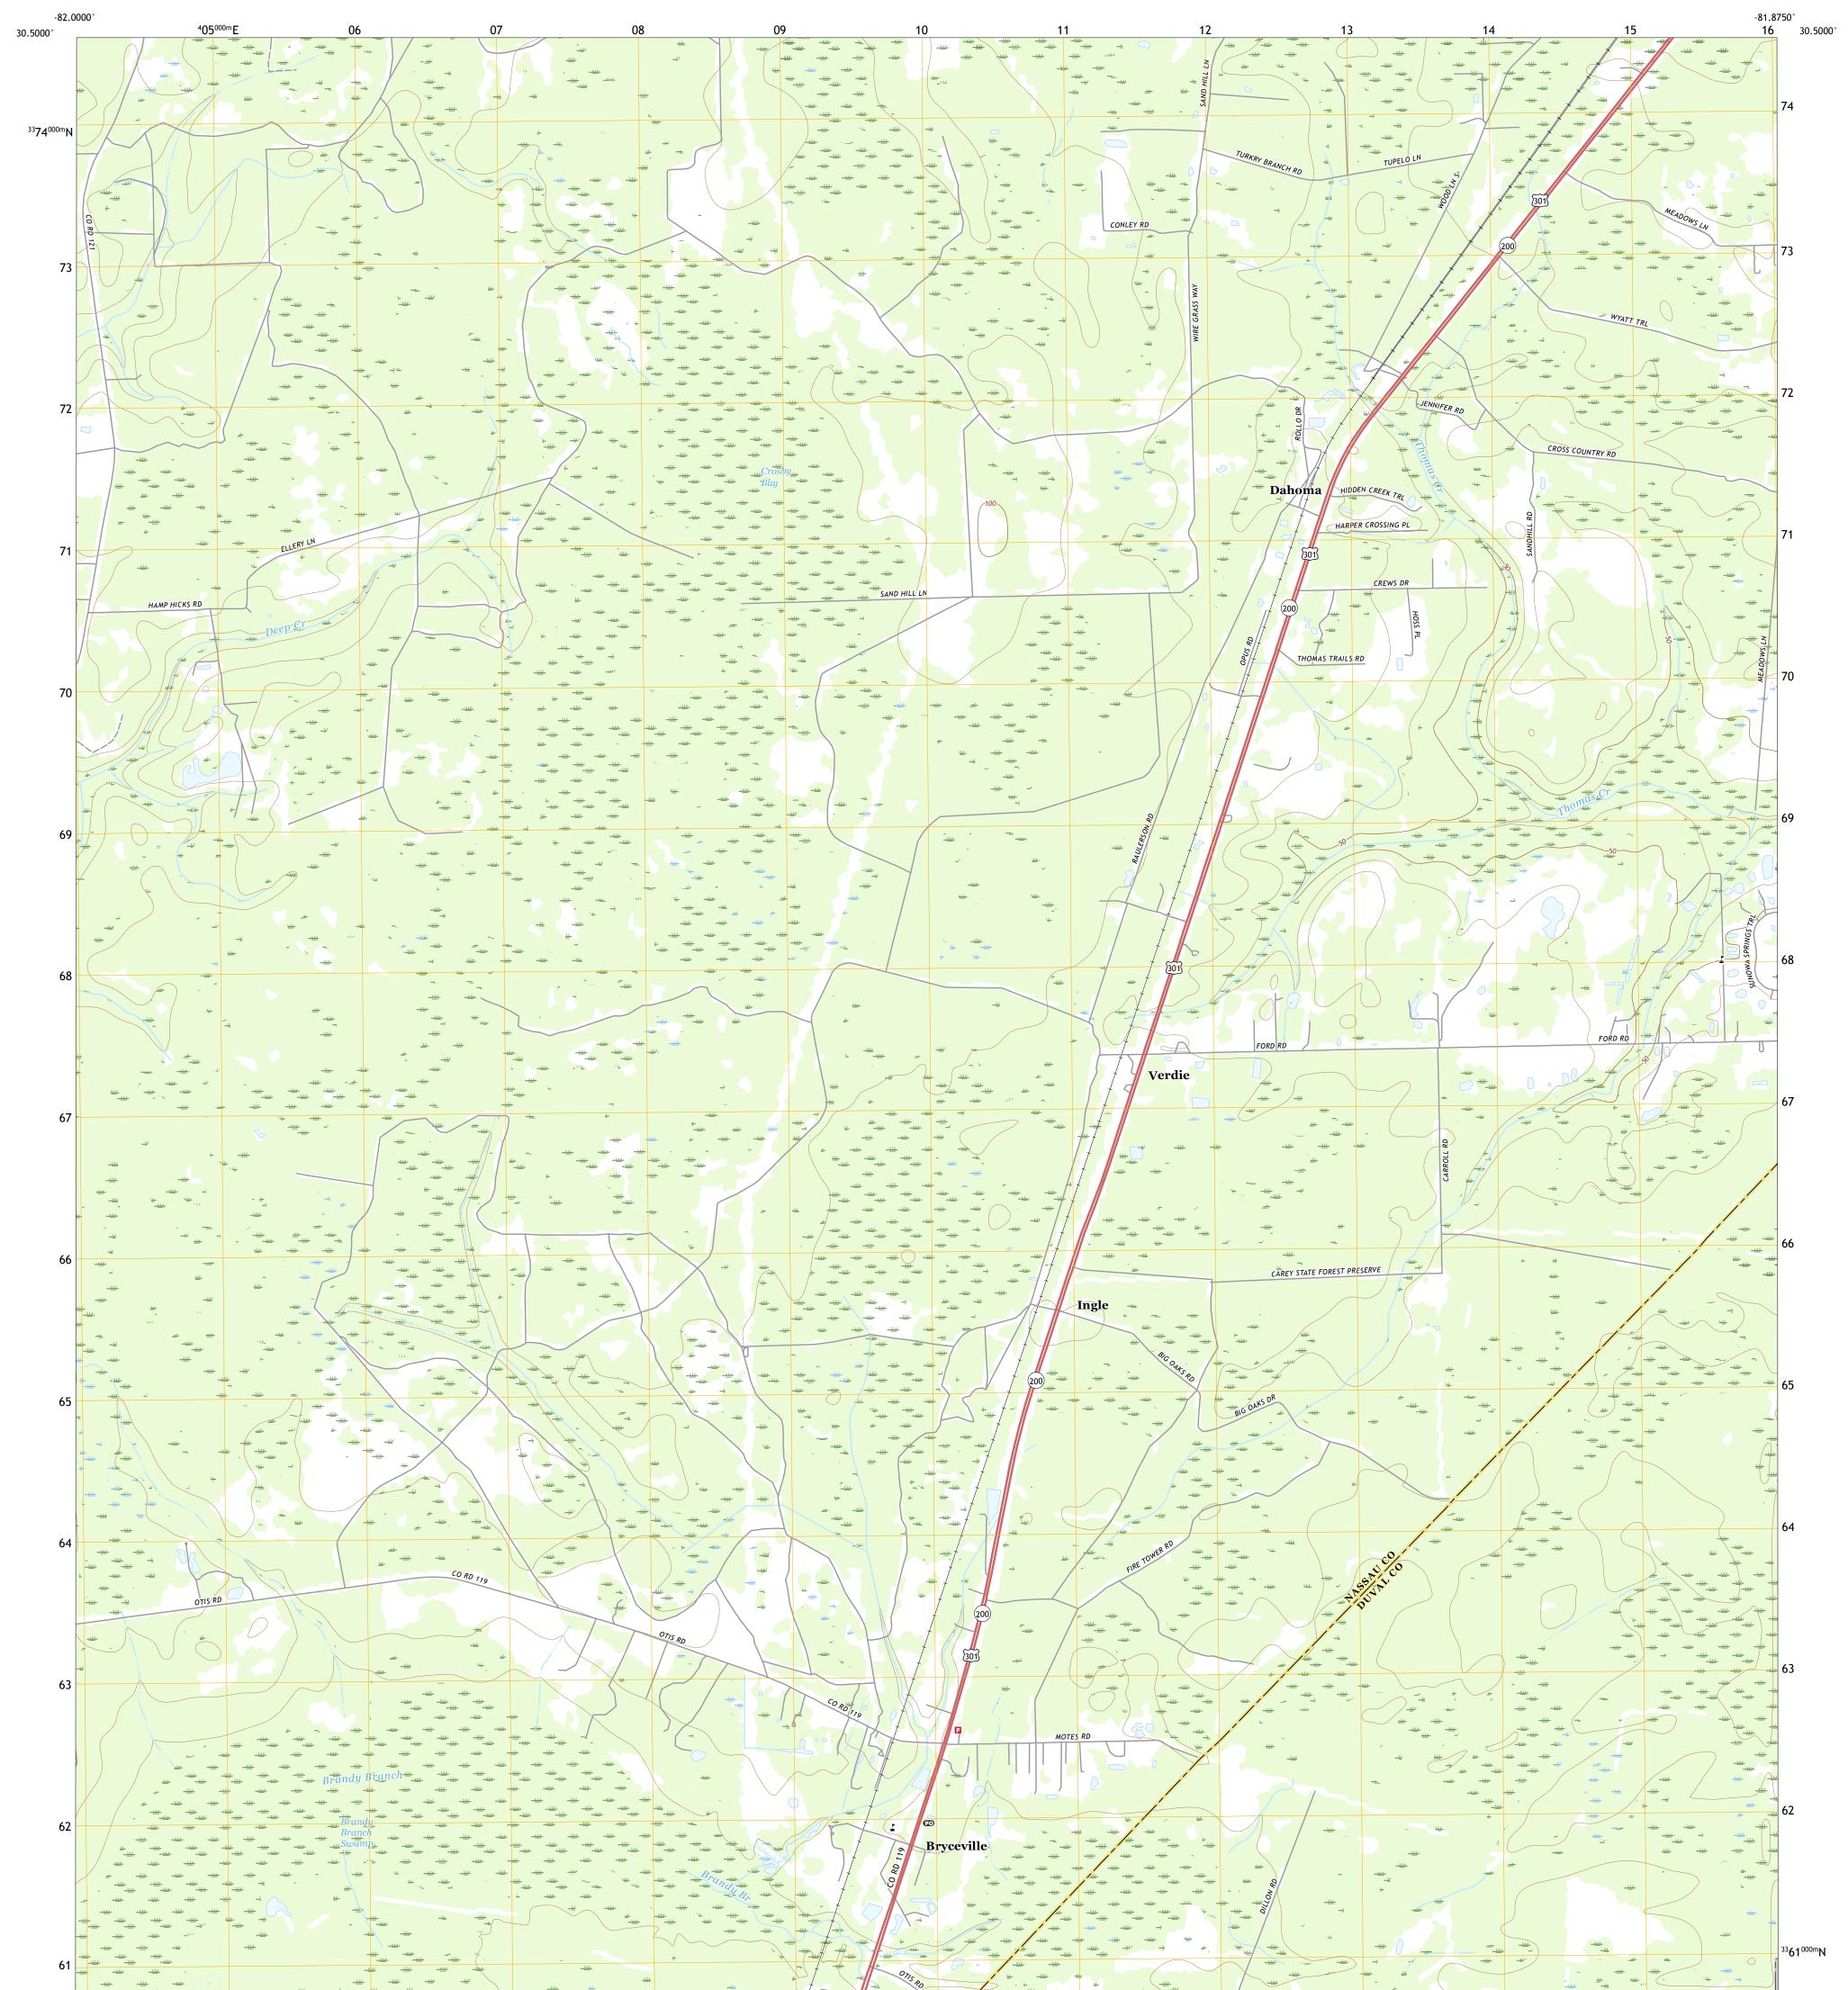

## U.S. DEPARTMENT OF THE INTERIOR U.S. GEOLOGICAL SURVEY

BRYCEVILLE QUADRANGLE FLORIDA 7.5-MINUTE SERIES

Produced by the United States Geological Survey North American Datum of 1983 (NAD83) World Geodetic System of 1984 (WGS84). Projection and 1 000-meter grid:Universal Transverse Mercator, Zone 17R This map is not a legal document. Boundaries may be generalized for this map scale. Private lands within government reservations may not be shown. Obtain permission before entering private lands.

Imagery......NAIP, October 2015 - January 2016 Roads......U.S. Census Bureau, 2016 Names......GNIS, 1979 - 2018 Hydrography......Sational Hydrography Dataset, 2003 - 2015 Contours.....National Elevation Dataset, 2008 - 2012 Boundaries......Multiple sources; see metadata file 2014 - 2016 Public Land Survey System......BLM, 2017 Wetlands......FWS National Wetlands Inventory 1983 - 1984