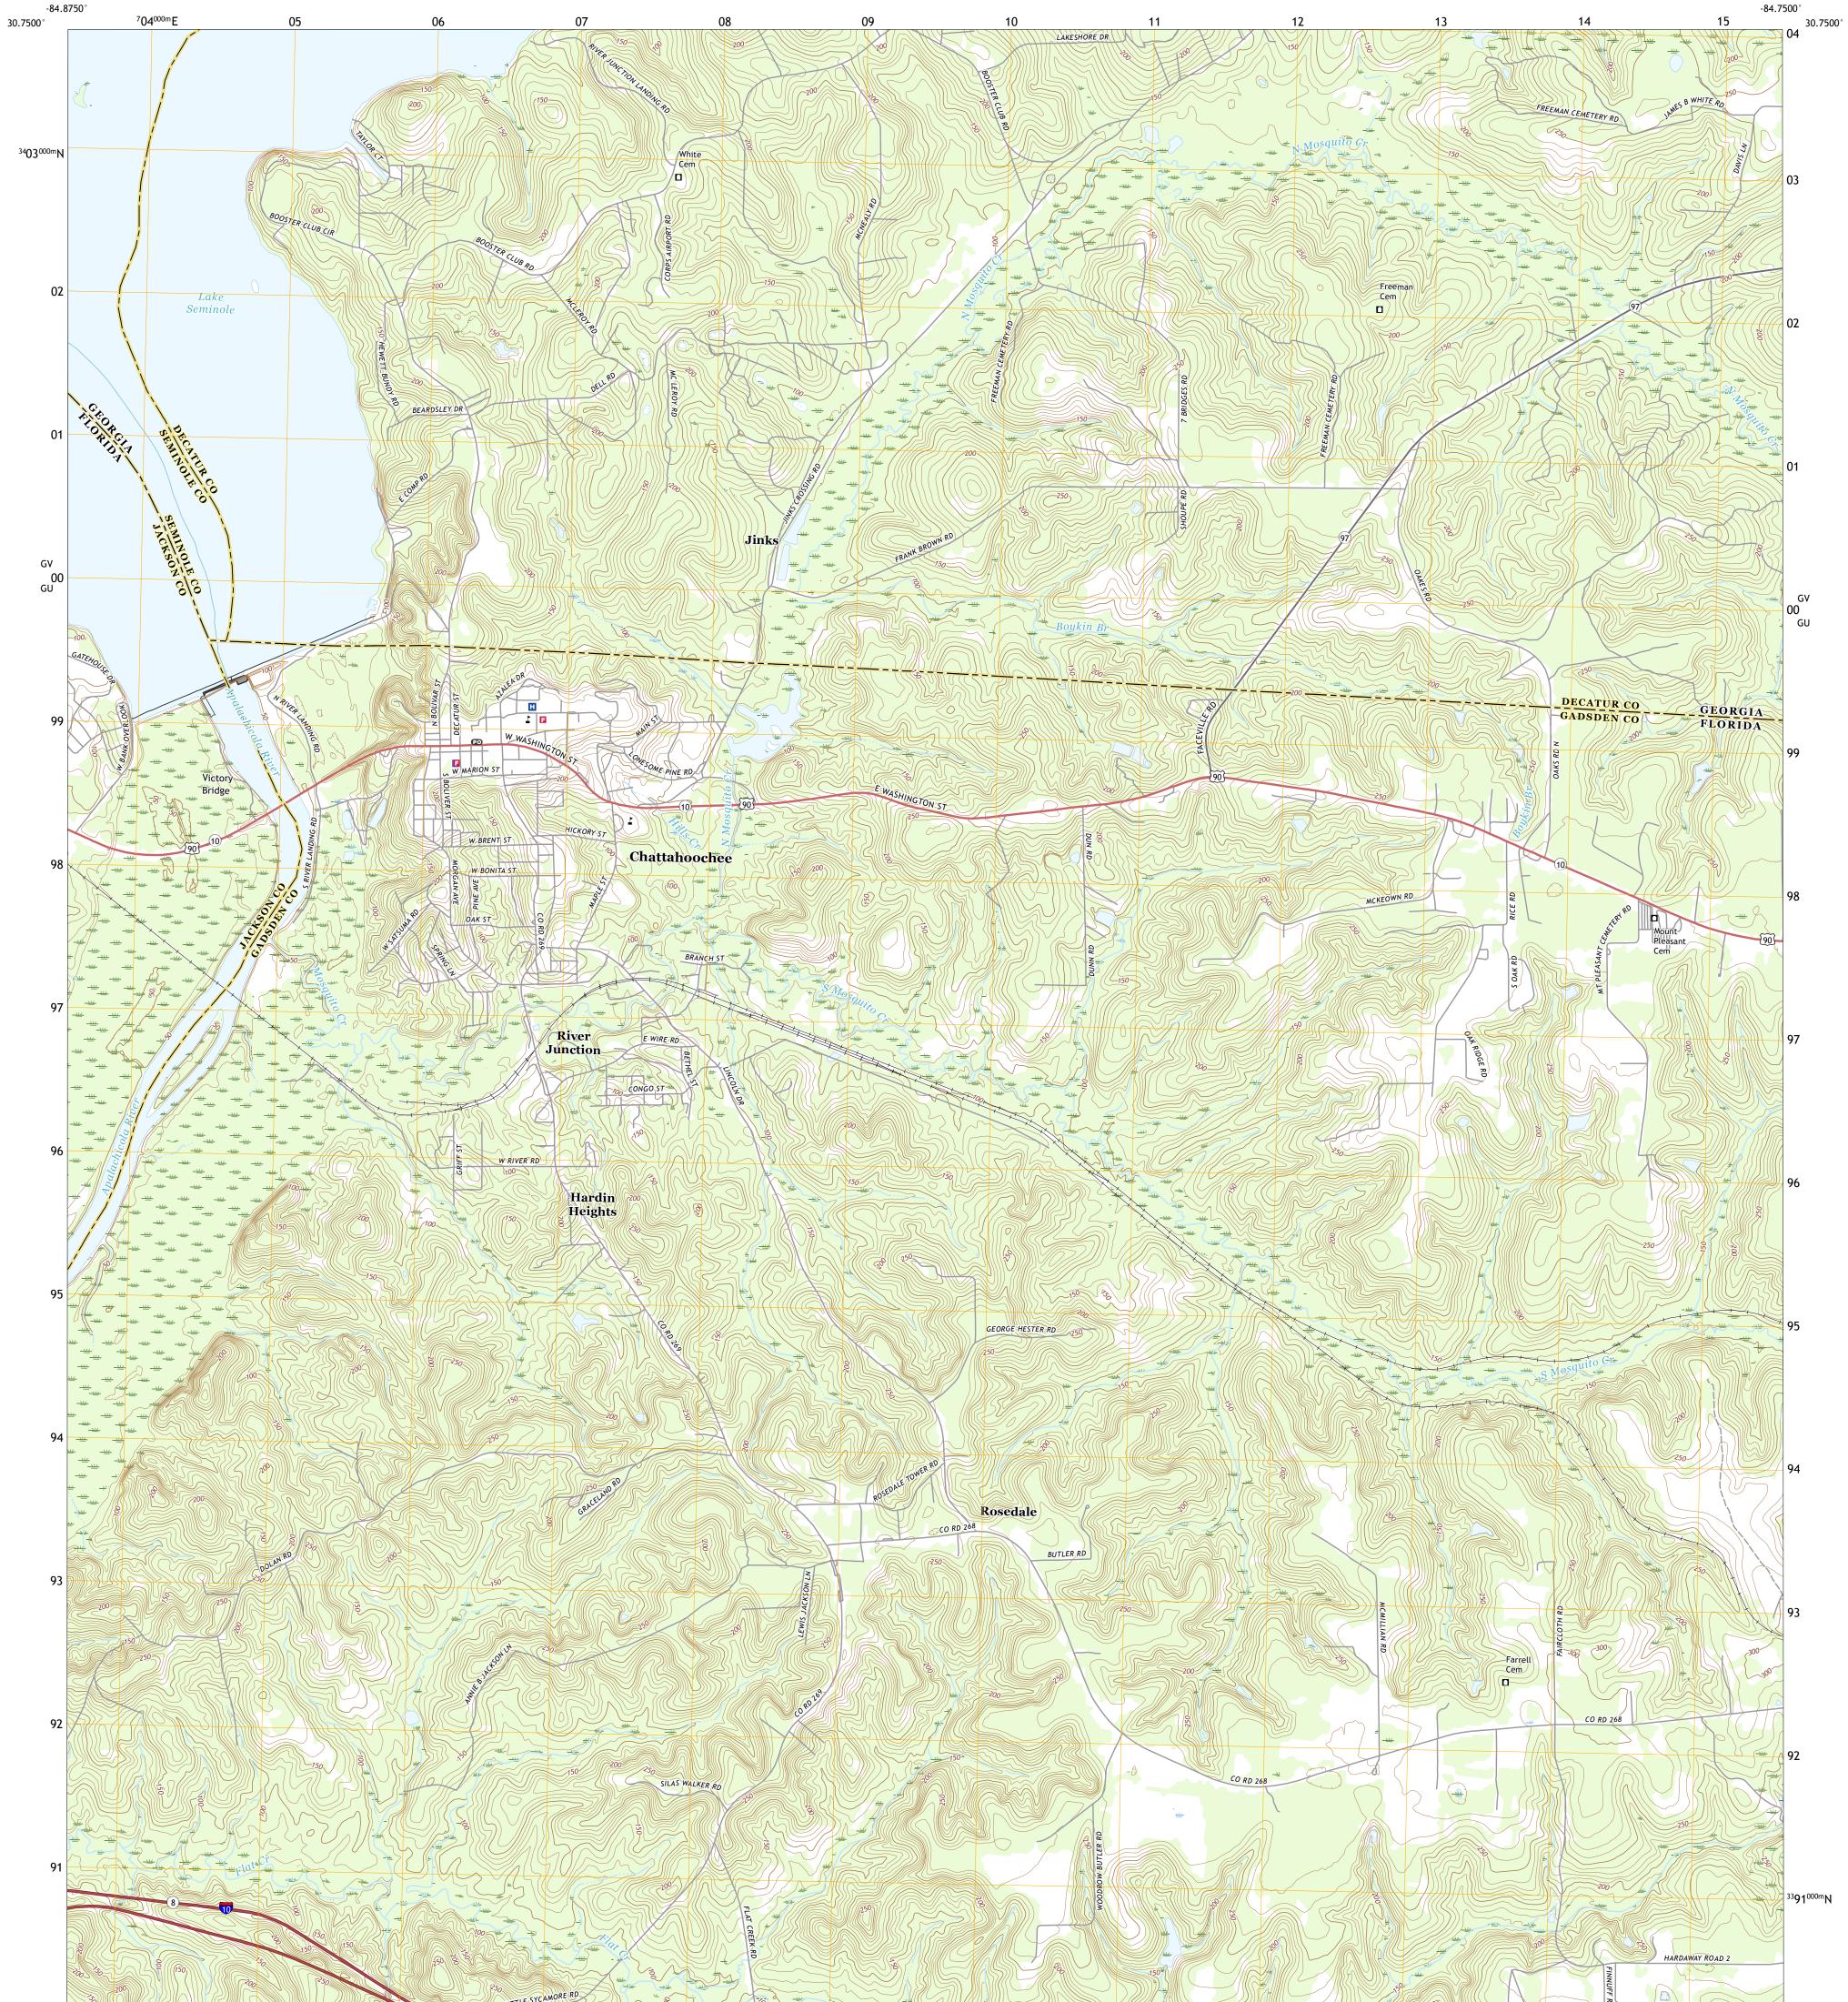

CHATTAHOOCHEE QUADRANGLE FLORIDA - GEORGIA 7.5-MINUTE SERIES

Produced by the United States Geological Survey North American Datum of 1983 (NAD83) World Geodetic System of 1984 (WGS84). Projection and 1 000-meter grid:Universal Transverse Mercator, Zone 16R This map is not a legal document. Boundaries may be generalized for this map scale. Private lands within government reservations may not be shown. Obtain permission before entering private lands.