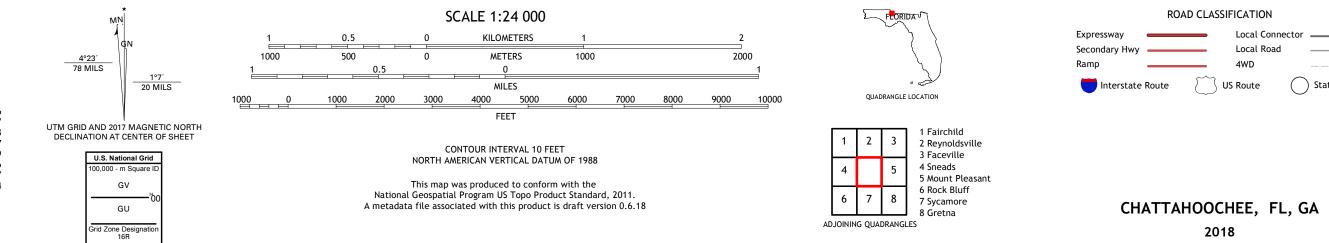

CHATTAHOOCHEE QUADRANGLE FLORIDA - GEORGIA 7.5-MINUTE SERIES

Produced by the United States Geological Survey North American Datum of 1983 (NAD83) World Geodetic System of 1984 (WGS84). Projection and 1 000-meter grid:Universal Transverse Mercator, Zone 16R This map is not a legal document. Boundaries may be generalized for this map scale. Private lands within government reservations may not be shown. Obtain permission before entering private lands.

Imagery......NAIP, July 2015 - January 2016 Roads.......GNIS, 1979 - 2017 Names......GNIS, 1979 - 2018 Hydrography......GNIS, 1979 - 2018 Contours.....National Hydrography Dataset, 2002 - 2017 Contours.....National Elevation Dataset, 1999 - 2009 Boundaries.....Multiple sources; see metadata file 2014 - 2016 Public Land Survey System......BLM, 2017 Wetlands......BLM, 2017

State Route