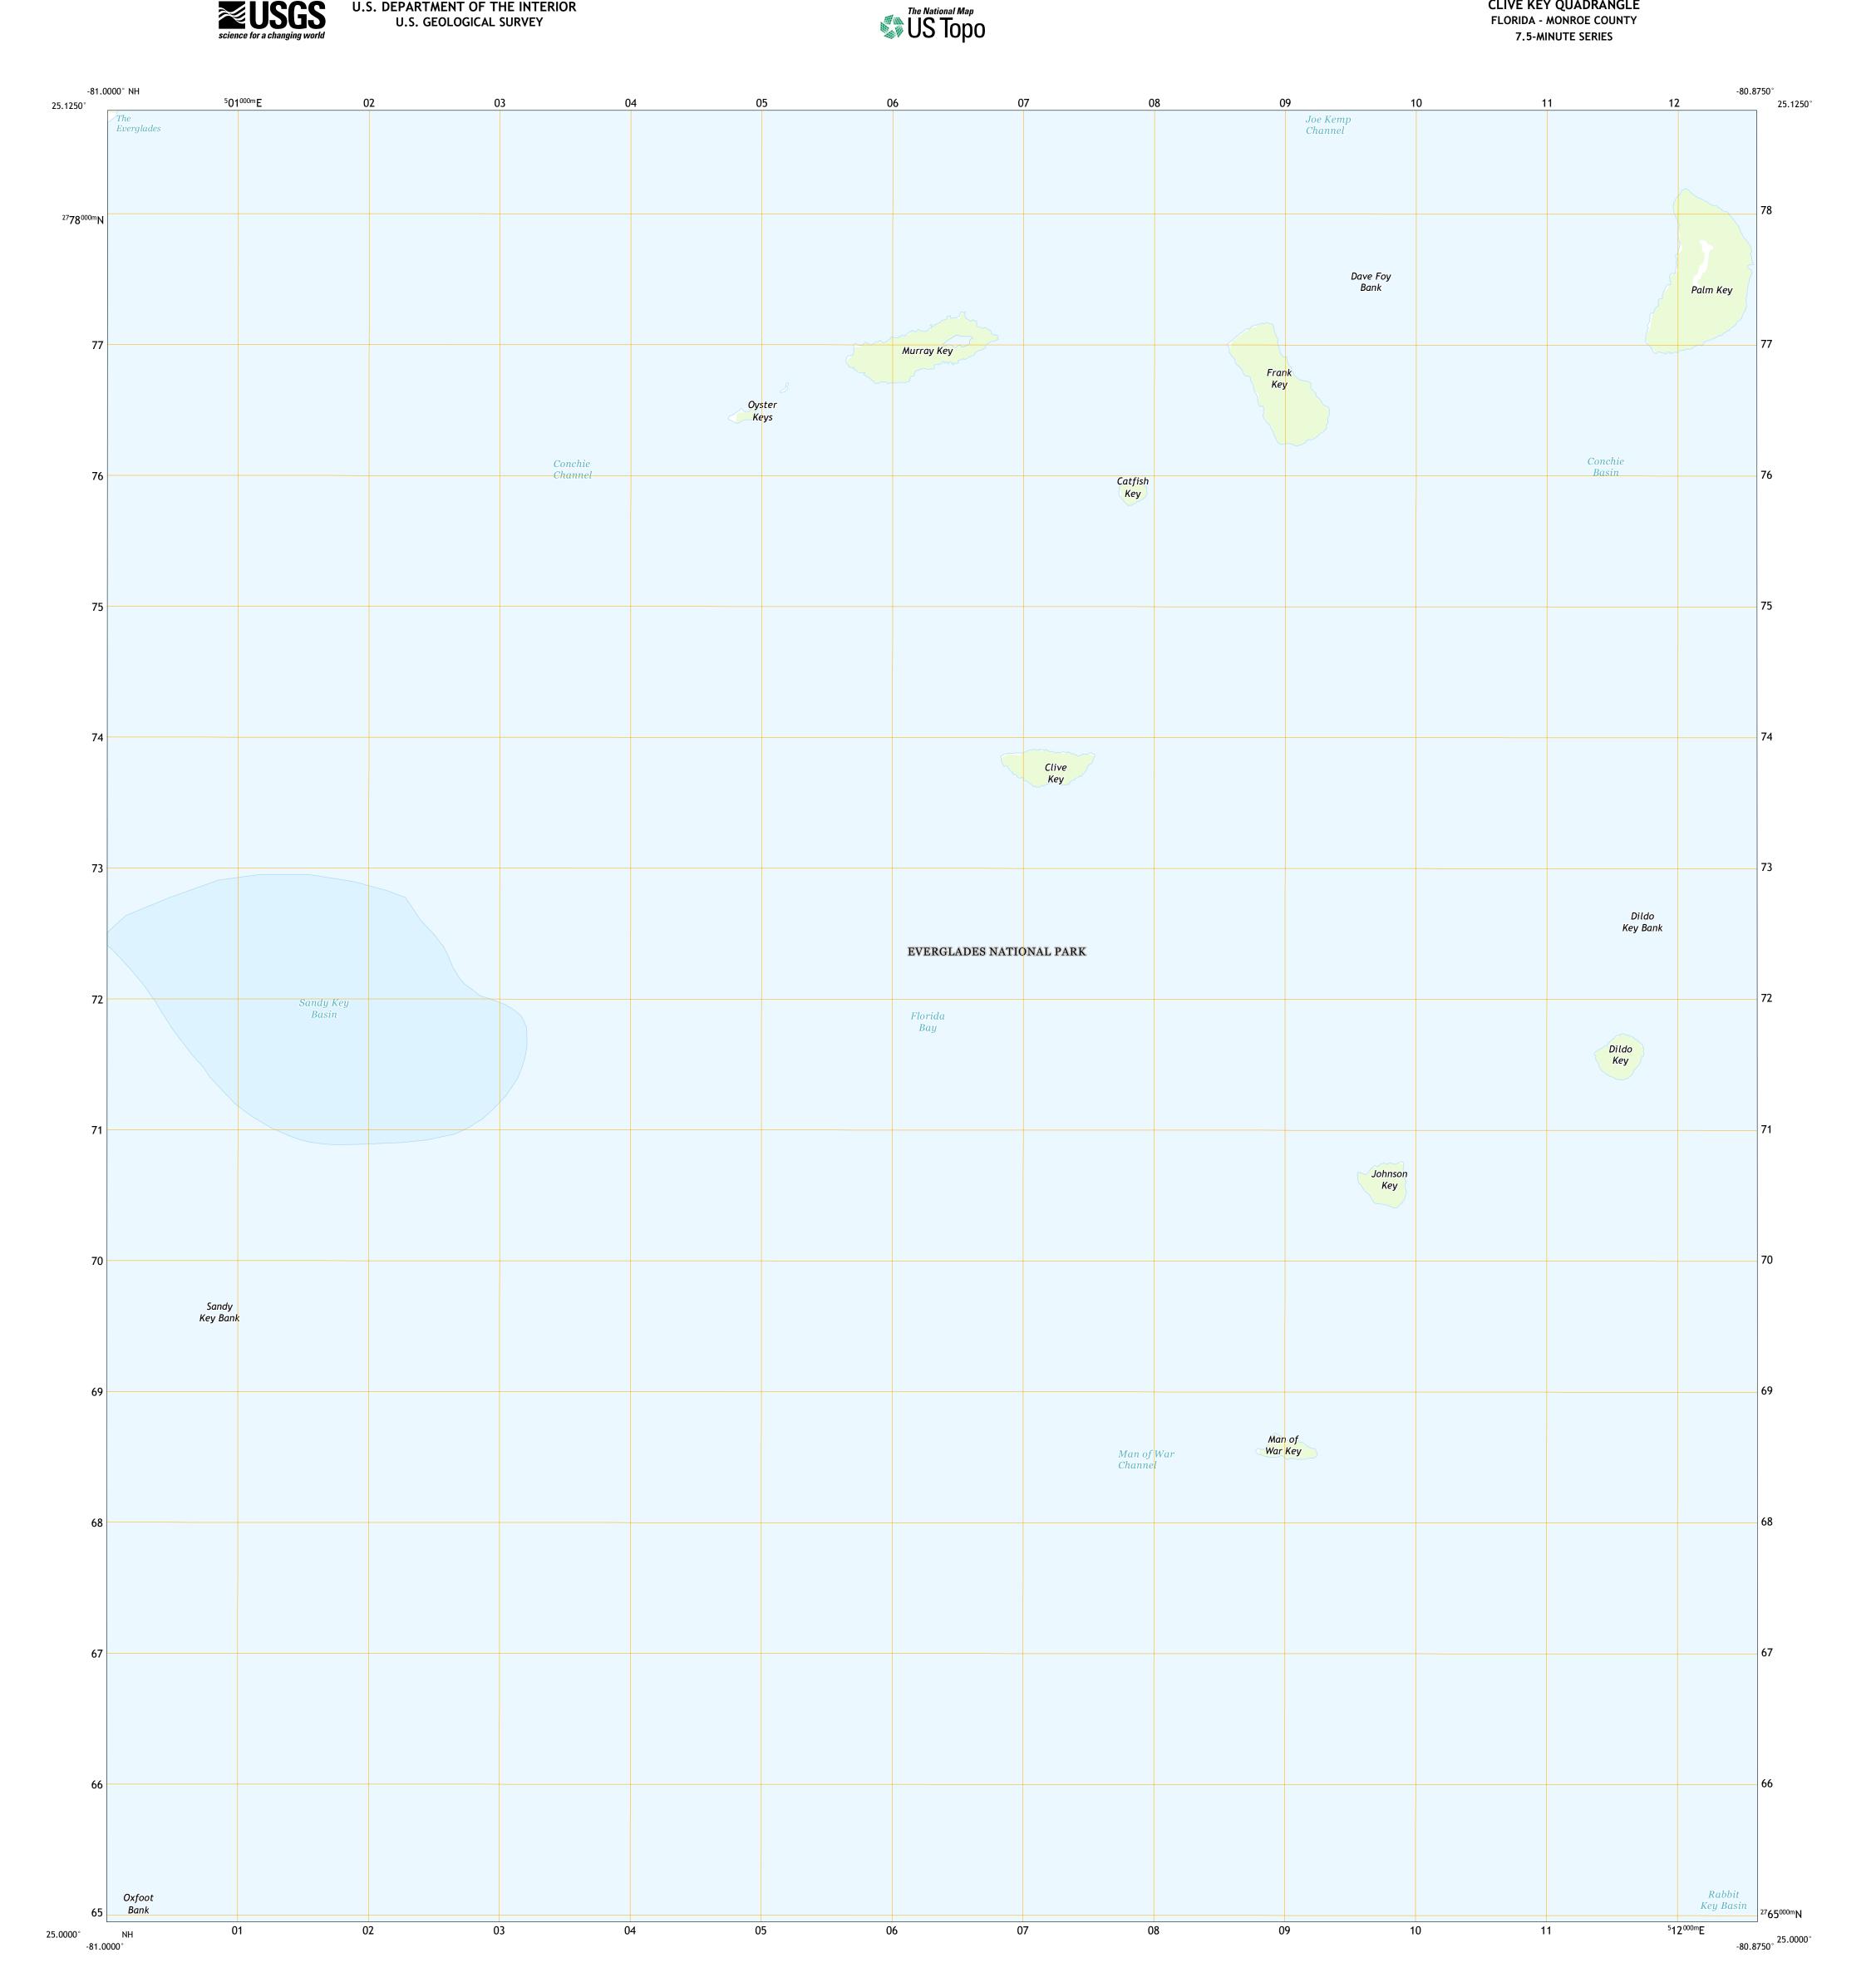

U.S. DEPARTMENT OF THE INTERIOR U.S. GEOLOGICAL SURVEY



Produced by the United States Geological Survey North American Datum of 1983 (NAD83) World Geodetic System of 1984 (WGS84). Projection and 1 000-meter grid:Universal Transverse Mercator, Zone 17R This map is not a legal document. Boundaries may be generalized for this map scale. Private lands within government reservations may not be shown. Obtain permission before entering private lands.

Imagery..... Roads...... Names..... .....NAIP, July 2015 - February 2016 ..... U.S. Census Bureau, Not Available .....GNIS, 1979 - 2014 Names......GNN, 1979 - 2014 Hydrography.....GNN, 1979 - 2014 Contours.....National Hydrography Dataset, 2003 - 2017 Contours.....National Elevation Dataset, Not Available Boundaries......Multiple sources; see metadata file 2014 - 2016 Public Land Survey System.......BL