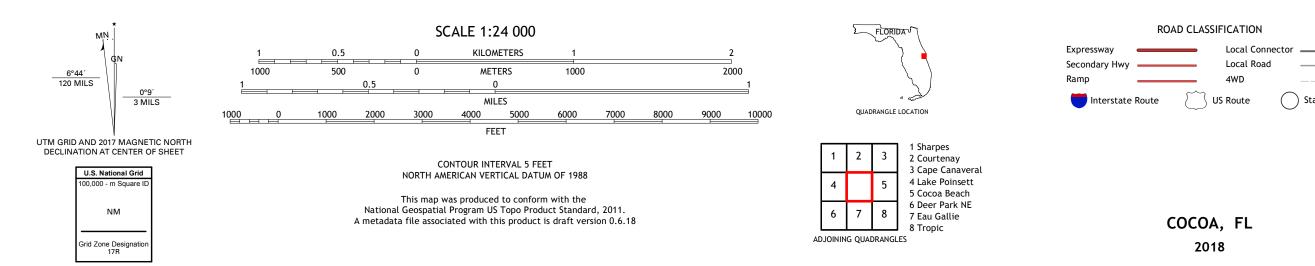

## COCOA QUADRANGLE FLORIDA - BREVARD COUNTY 7.5-MINUTE SERIES

Produced by the United States Geological Survey North American Datum of 1983 (NAD83) World Geodetic System of 1984 (WGS84). Projection and 1 000-meter grid:Universal Transverse Mercator, Zone 17R This map is not a legal document. Boundaries may be generalized for this map scale. Private lands within government reservations may not be shown. Obtain permission before entering private lands.

## NSN. 7 6 4 3 0 1 6 3 6 0 3 9 8 NGA REF NO. US GS X 2 4 K 9 4 0 6

State Route