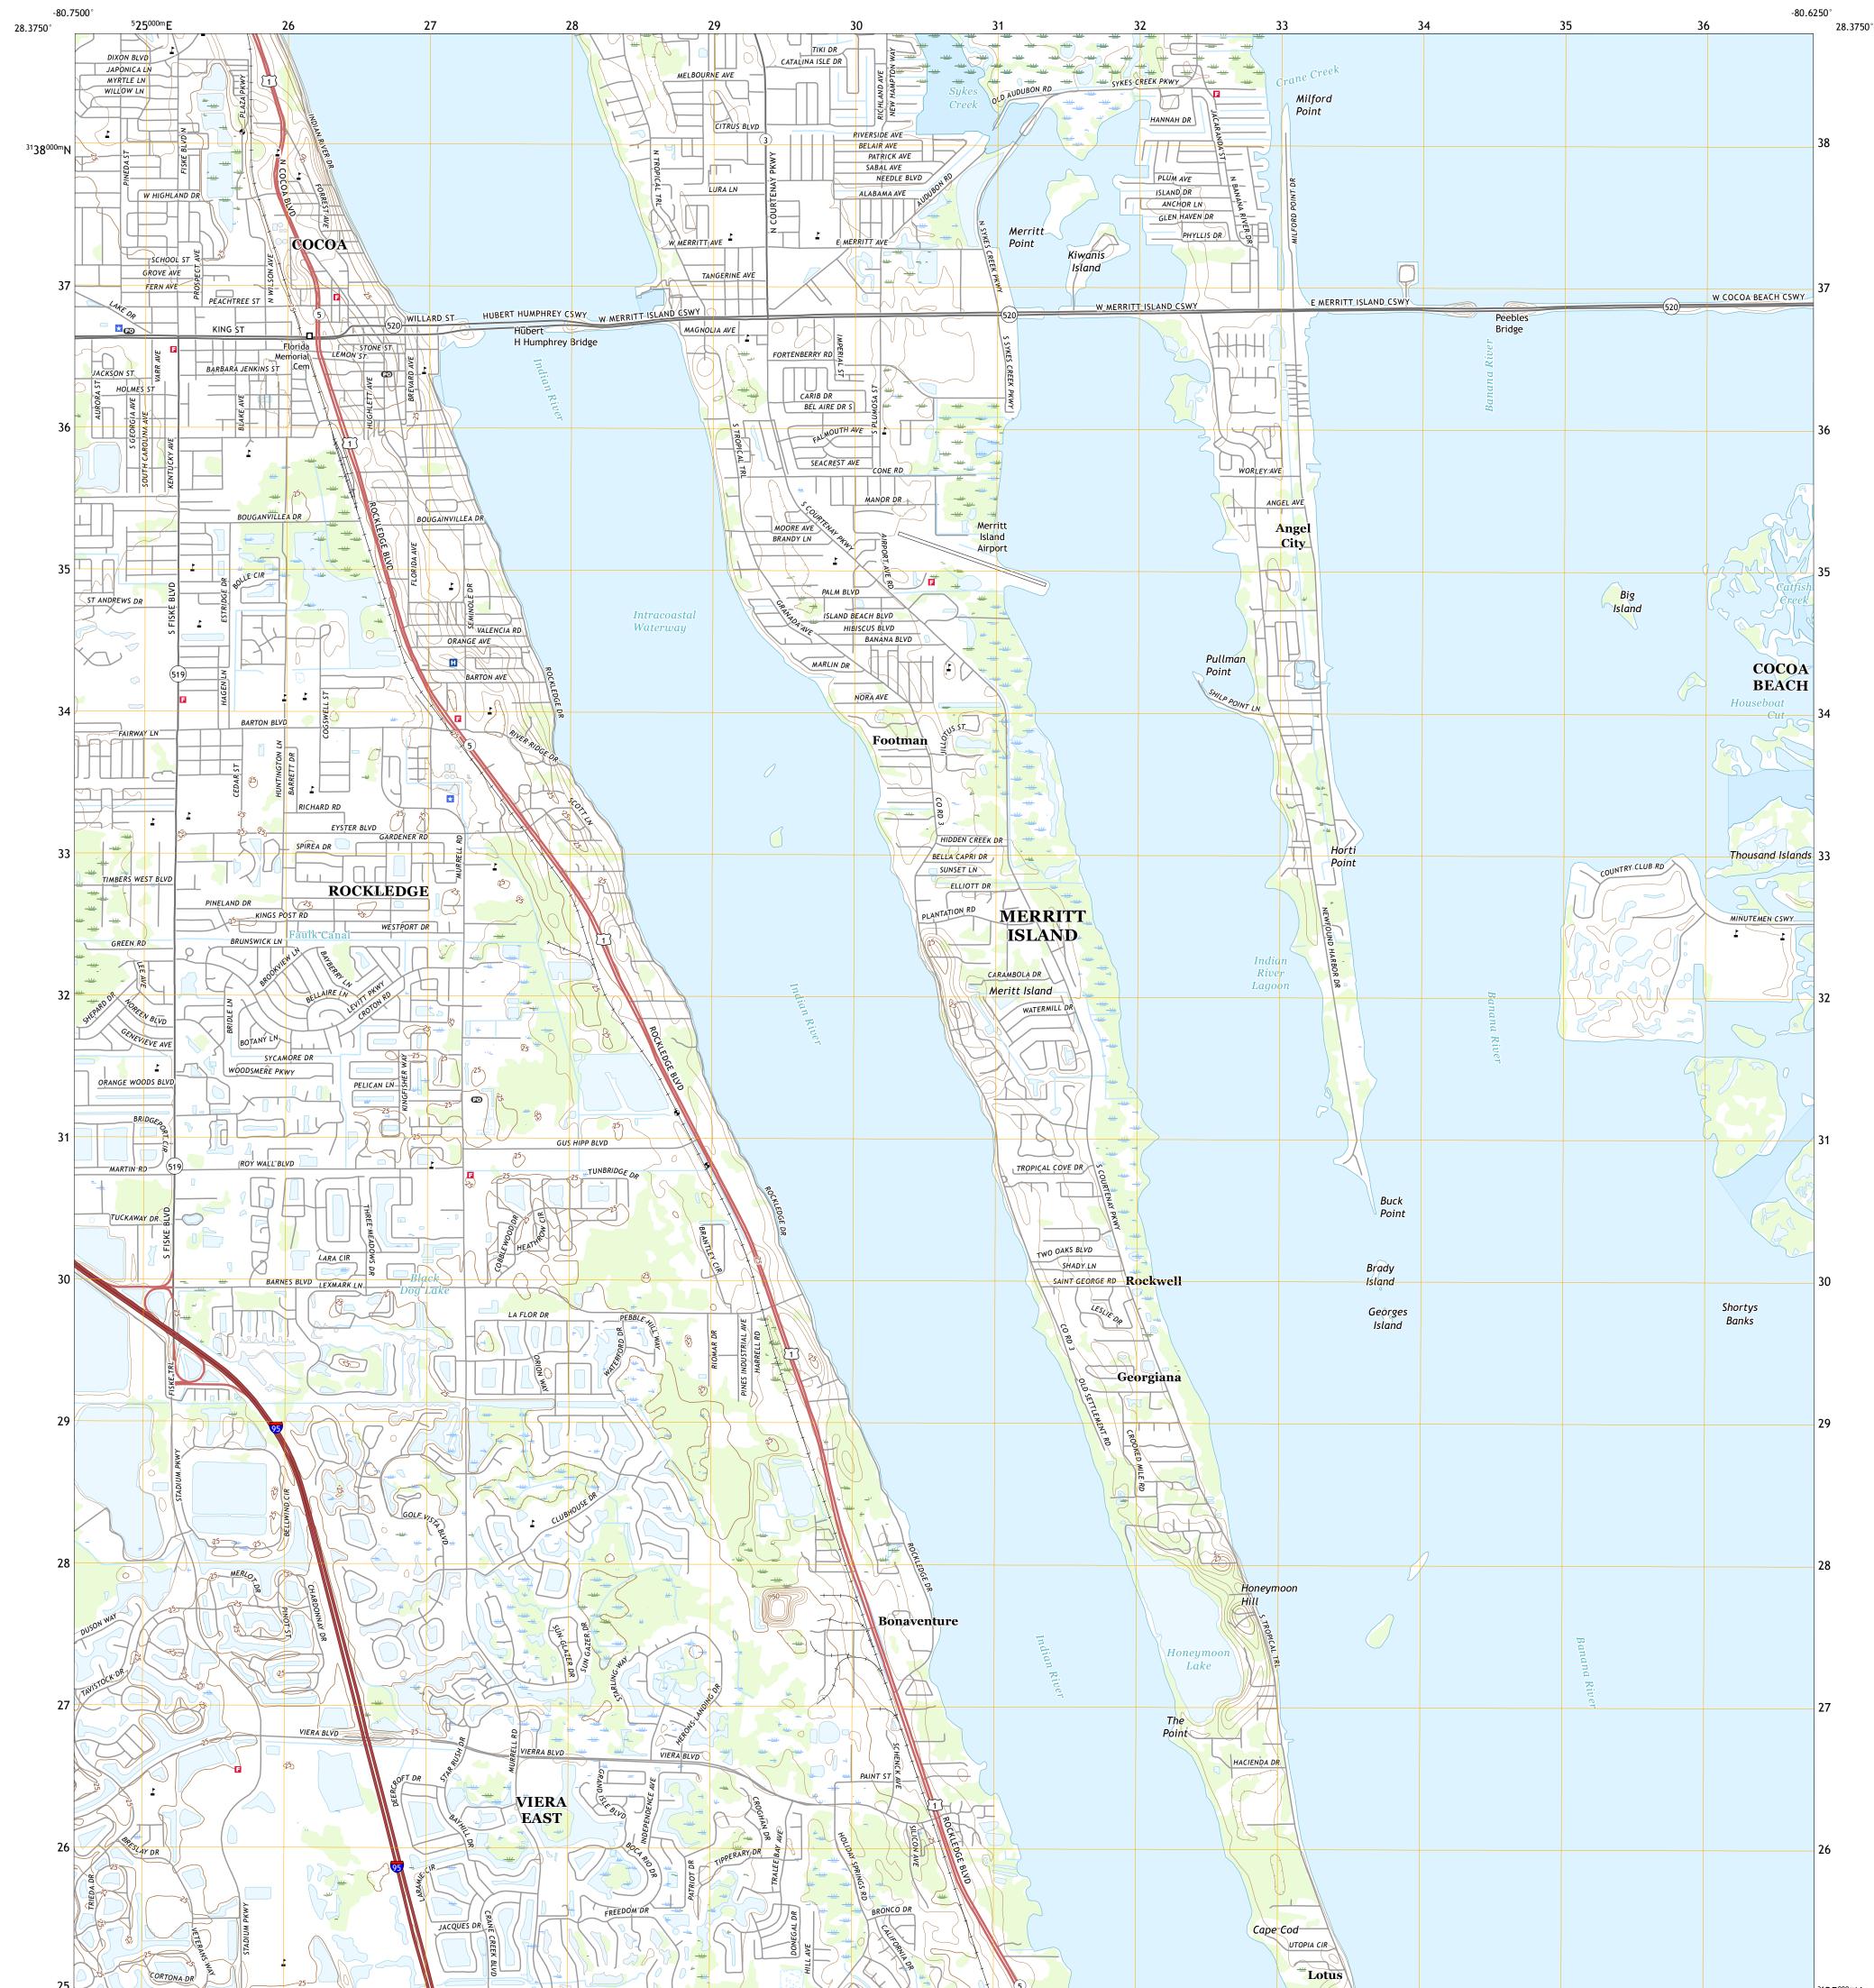

## COCOA QUADRANGLE FLORIDA - BREVARD COUNTY 7.5-MINUTE SERIES

Produced by the United States Geological Survey North American Datum of 1983 (NAD83) World Geodetic System of 1984 (WGS84). Projection and 1 000-meter grid:Universal Transverse Mercator, Zone 17R This map is not a legal document. Boundaries may be generalized for this map scale. Private lands within government reservations may not be shown. Obtain permission before entering private lands.

ImageryNAIP, October 2015 - February 2016RoadsU.S.CensusBureau,2016NamesGNIS, 1979 - 2018HydrographyDataset,2003 - 2016ContoursNationalHydrographyDataset,2012BoundariesMultiplesources;seemetadatafile2014 - 2016PublicLandSurveySystemBLM,2017WetlandsFWSNationalWetlandsInventory1984 - 2010