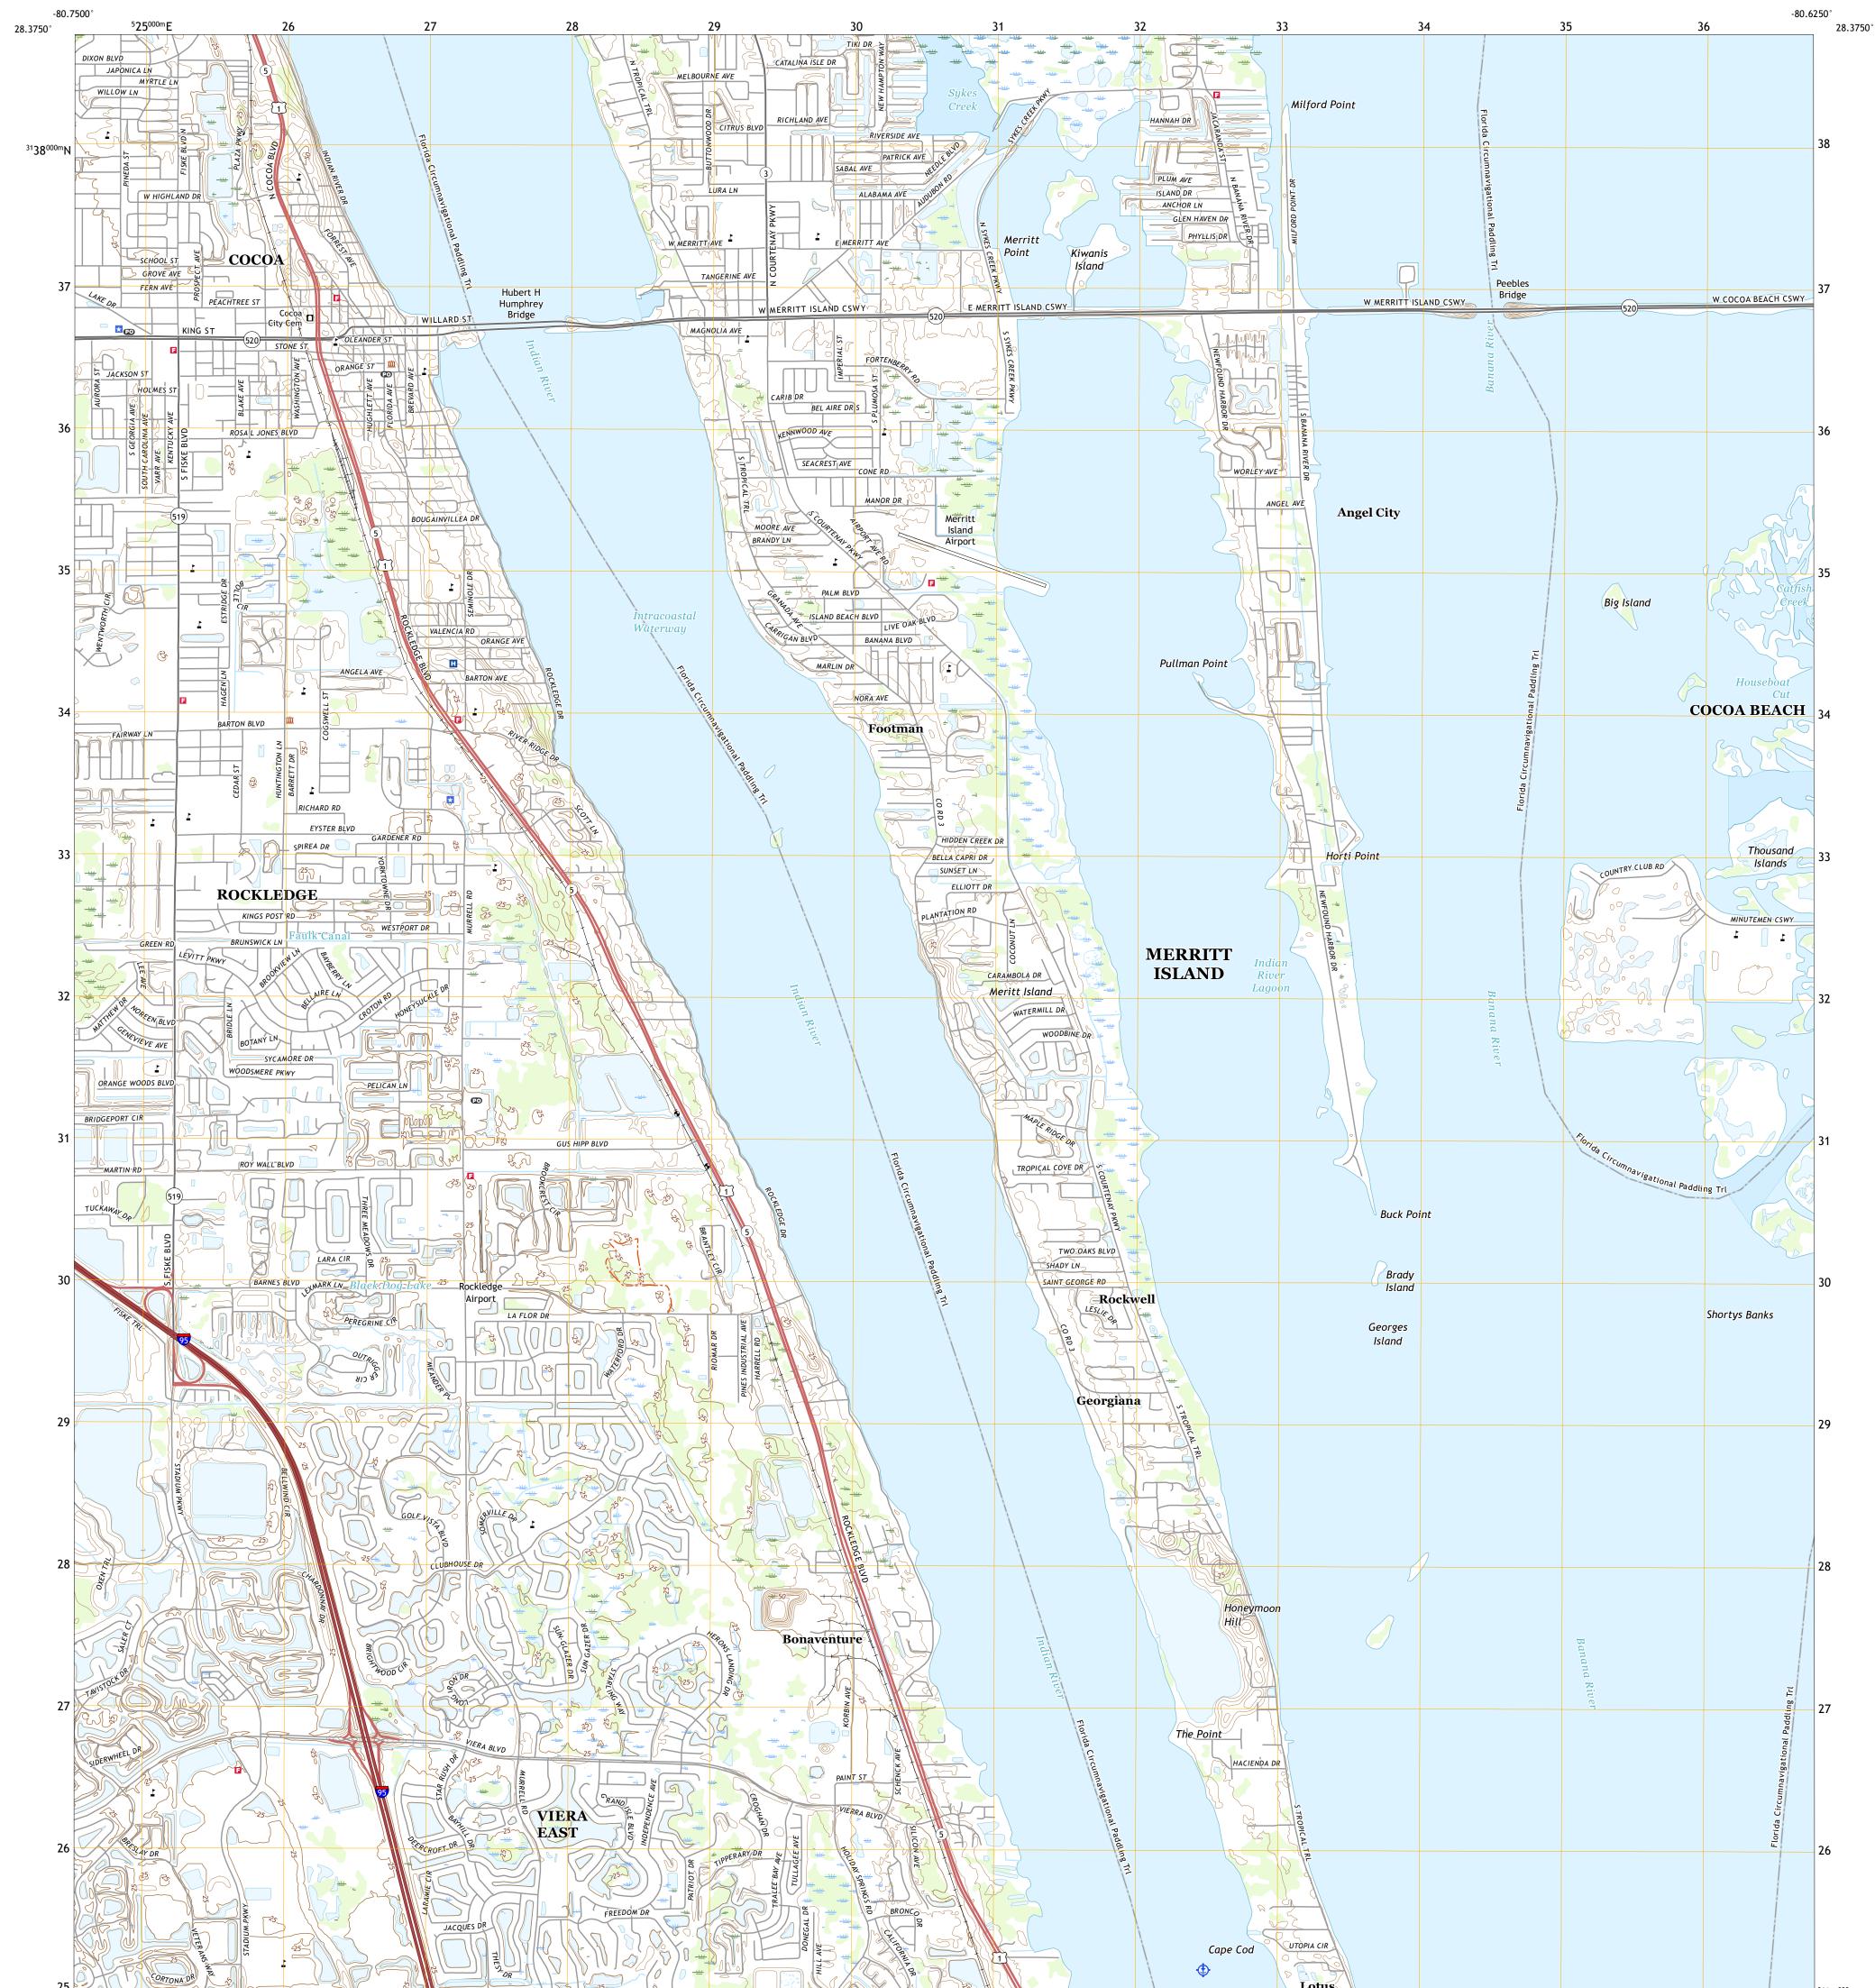

## COCOA QUADRANGLE FLORIDA - BREVARD COUNTY 7.5-MINUTE SERIES

Produced by the United States Geological Survey North American Datum of 1983 (NAD83) World Geodetic System of 1984 (WGS84). Projection and 1 000-meter grid:Universal Transverse Mercator, Zone 17R This map is not a legal document. Boundaries may be generalized for this map scale. Private lands within government reservations may not be shown. Obtain permission before entering private lands.