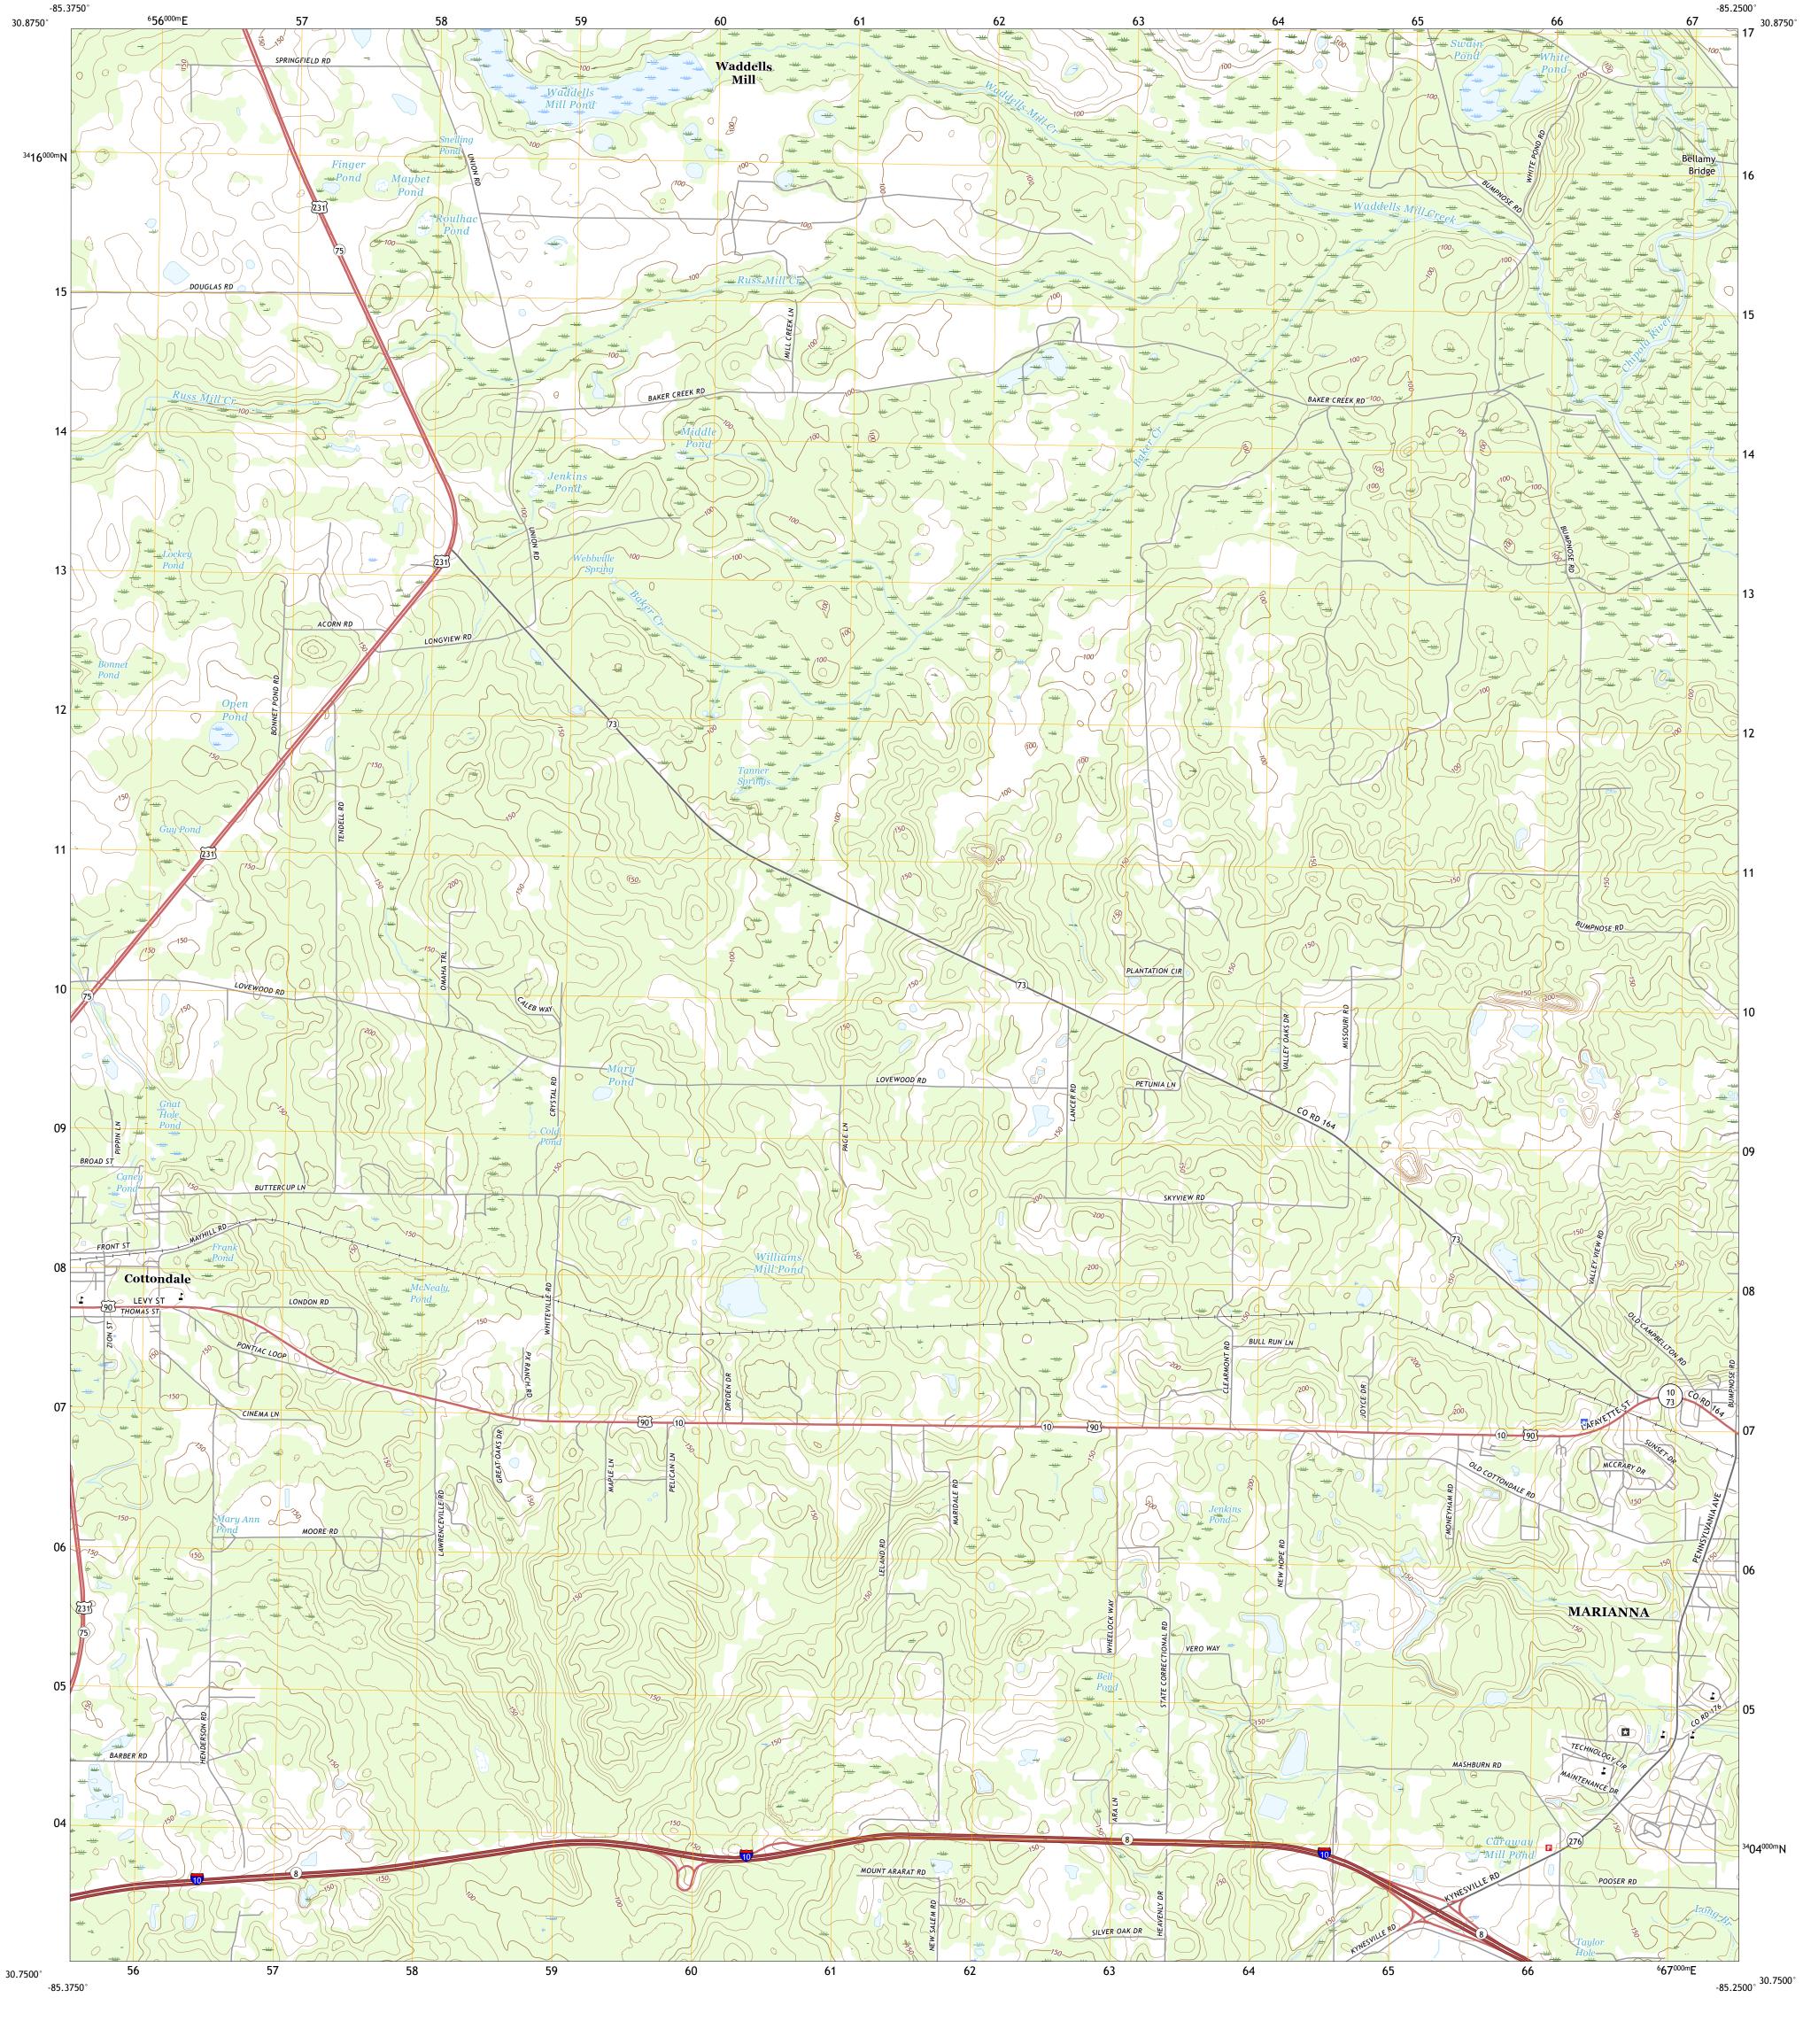

Produced by the United States Geological Survey

This map is not a legal document. Boundaries may be generalized for this map scale. Private lands within government reservations may not be shown. Obtain permission before

entering private lands.

Imagery.... Roads..... Names.....

ROAD CLASSIFICATION

US Route

COTTONDALE EAST, FL

2018

6 Alford 7 Kynesville 8 Oakdale

ADJOINING QUADRANGLES