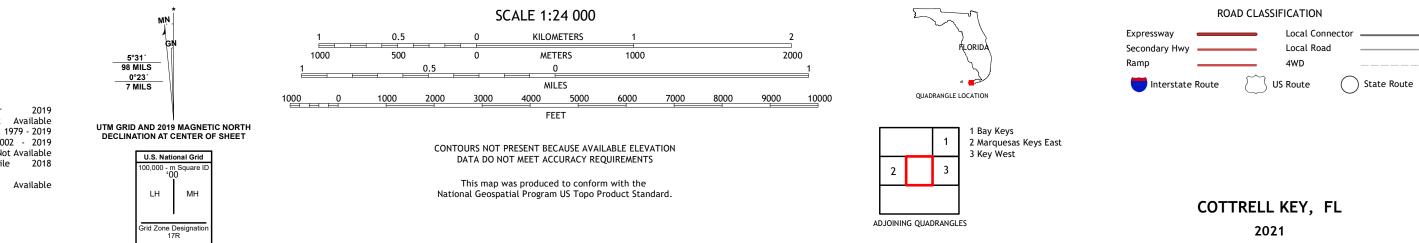

COTTRELL KEY QUADRANGLE FLORIDA - MONROE COUNTY 7.5-MINUTE SERIES

Produced by the United States Geological Survey North American Datum of 1983 (NAD83) World Geodetic System of 1984 (WGS84). Projection and 1 000-meter grid:Universal Transverse Mercator, Zone 17R This map is not a legal document. Boundaries may be generalized for this map scale. Private lands within government reservations may not be shown. Obtain permission before entering private lands.

Imagery.... Roads..... Names..... .....NAIP, November 2019 .... U.S. Census Bureau, Not Available .....GNIS, 1979 - 2019 .....National Hydrography Dataset, 2002 - 2019 .....National Elevation Dataset, Not Available .....Multiple sources; see metadata file 2018 Hydrography..... Contours.... Boundaries.... ..FWS National Wetlands Inventory Not Available Wetlands....