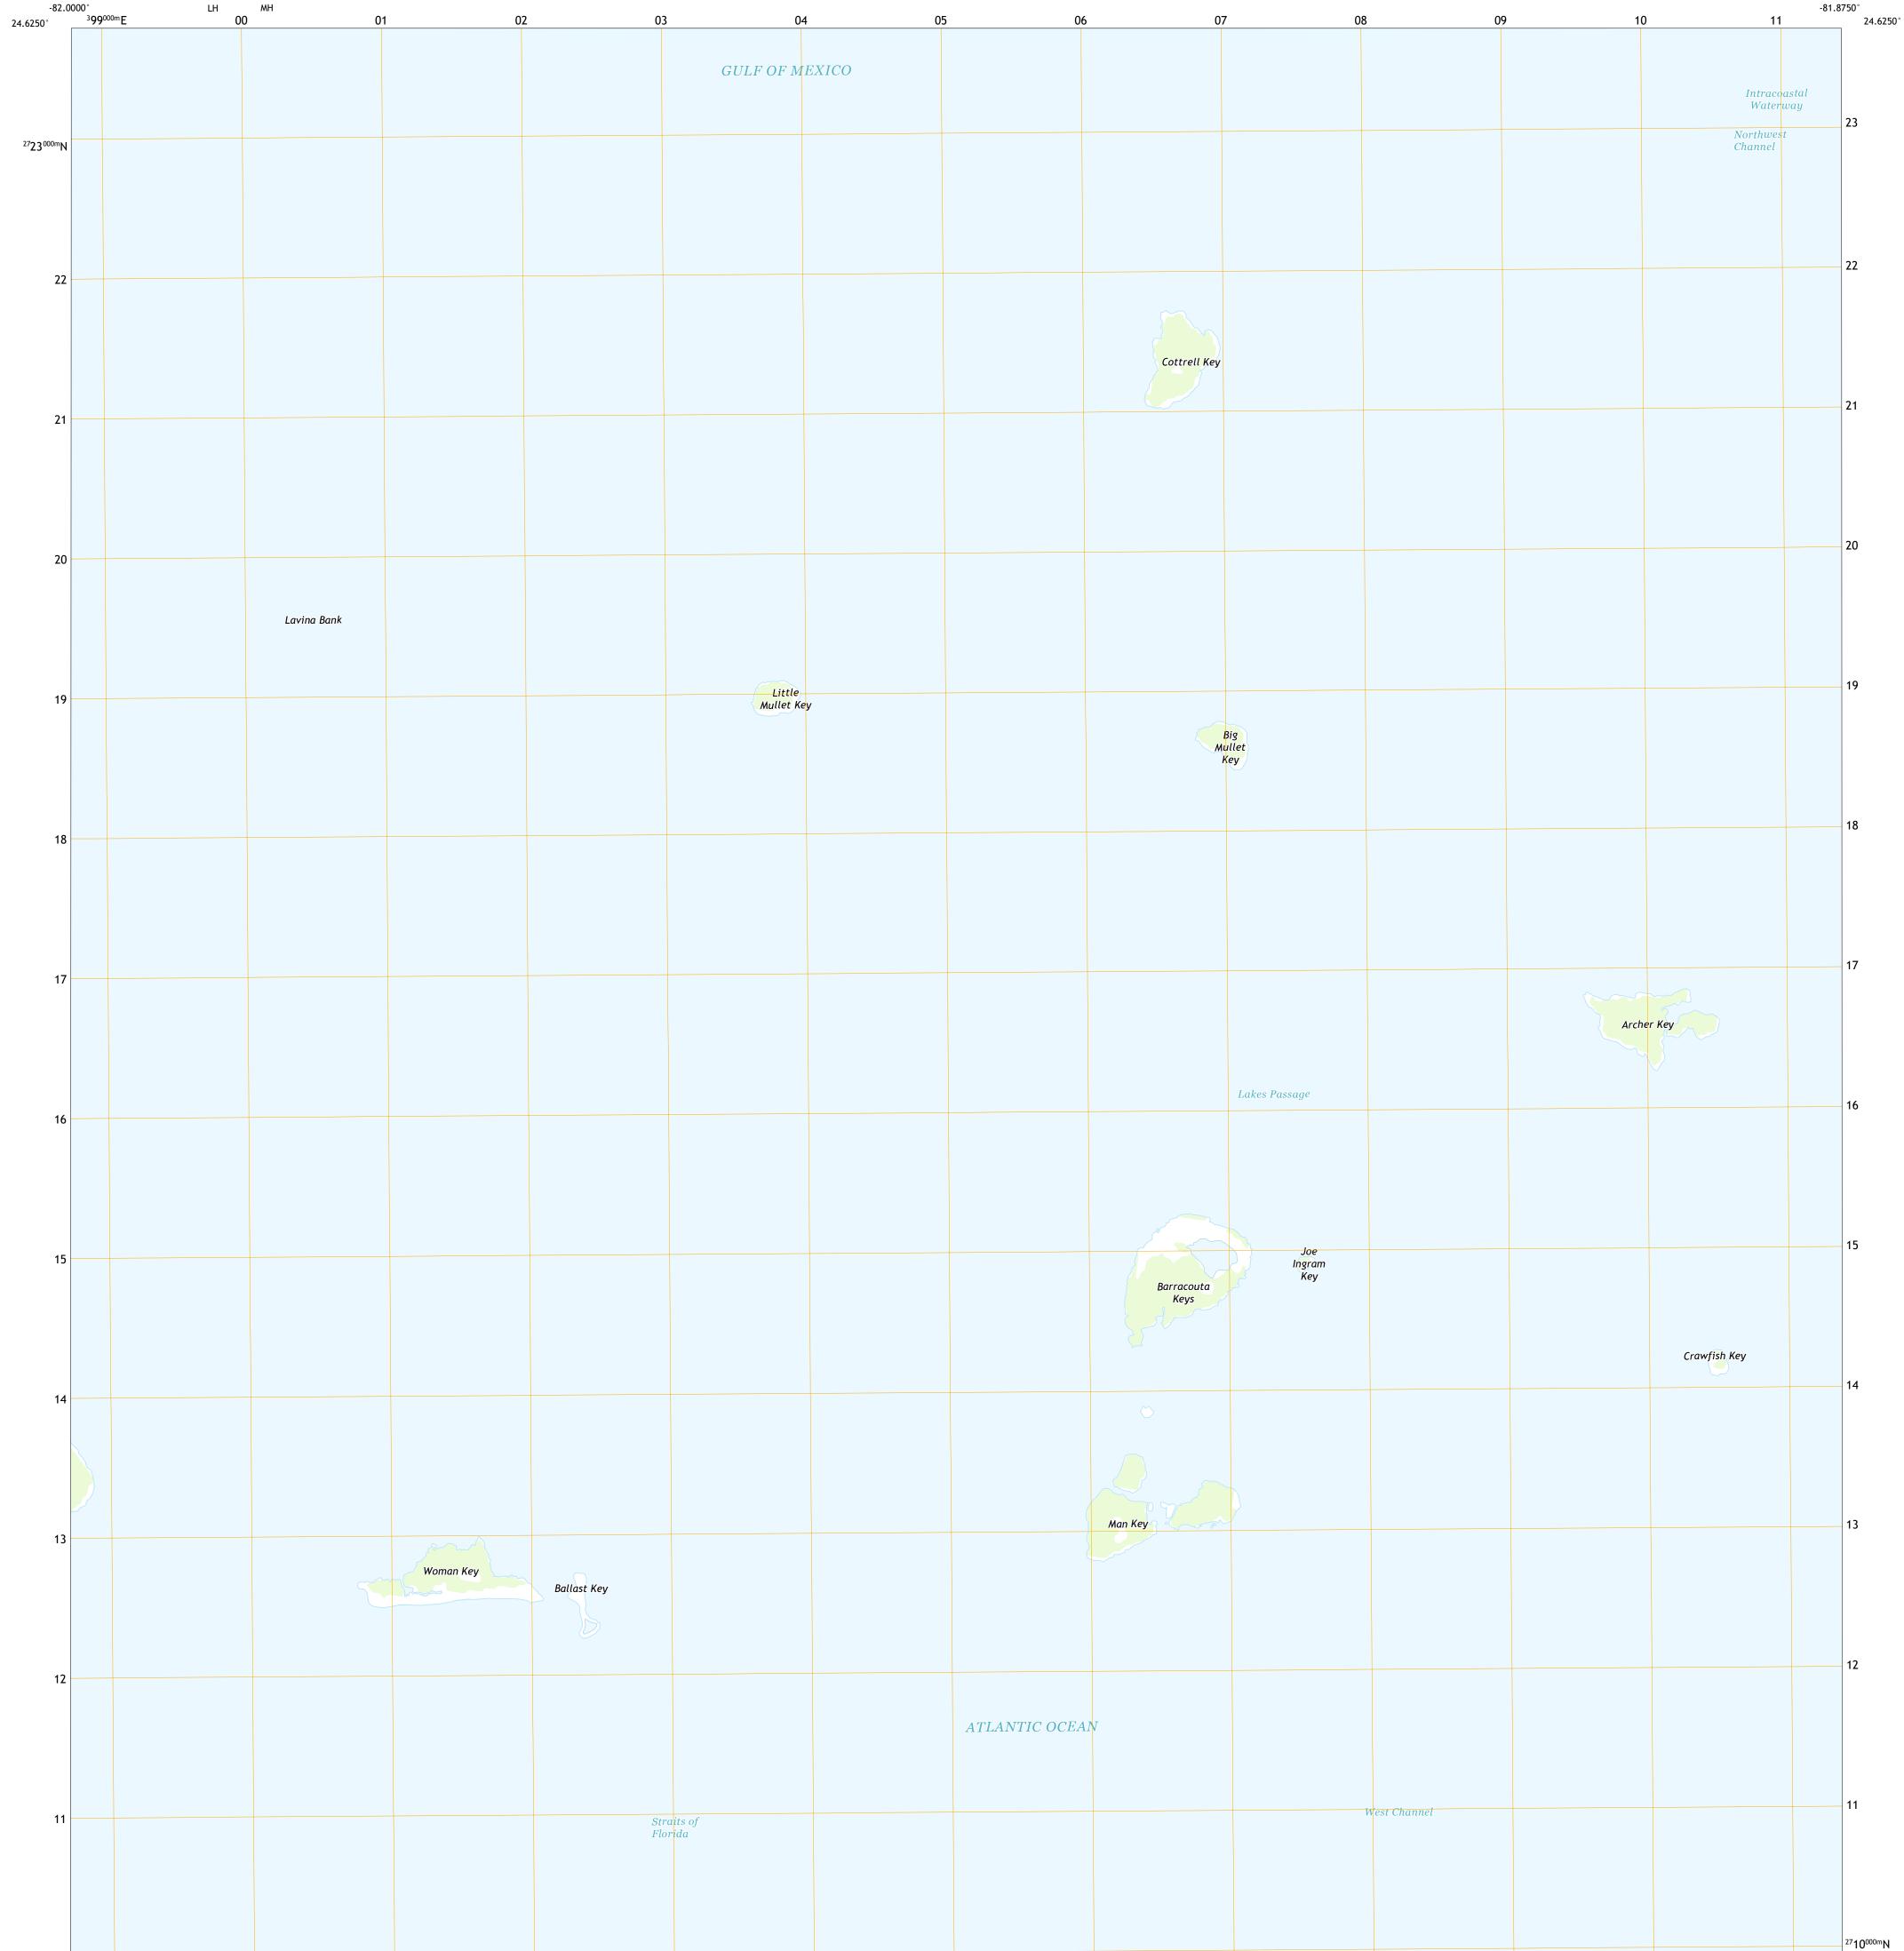

COTTRELL KEY QUADRANGLE FLORIDA - MONROE COUNTY 7.5-MINUTE SERIES

Produced by the United States Geological Survey North American Datum of 1983 (NAD83) World Geodetic System of 1984 (WGS84). Projection and 1 000-meter grid:Universal Transverse Mercator, Zone 17R This map is not a legal document. Boundaries may be generalized for this map scale. Private lands within government reservations may not be shown. Obtain permission before entering private lands.